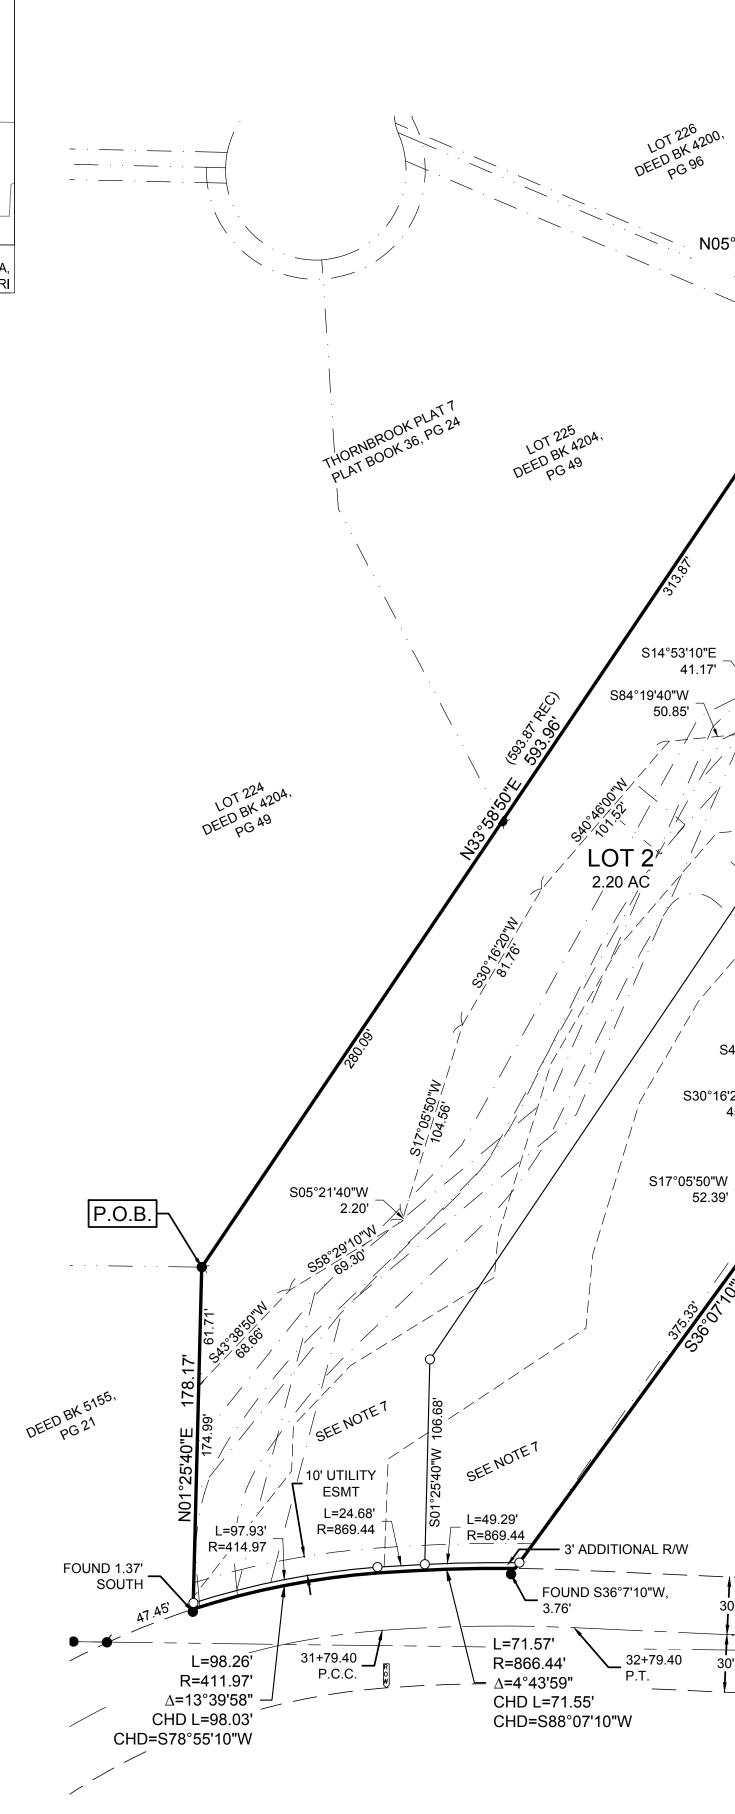

# MINOR PLAT HARDY PLAT 1

A TRACT OF LAND LOCATED IN THE NORTHWEST QUARTER OF SECTION 5, TOWNSHIP 47 NORTH, RANGE 13 WEST, CITY OF COLUMBIA, BOONE COUNTY, MISSOURI (PAGE 1 OF 2)

N05°32'10"E 36.65' STREAM BUFFER SEE PAGE 2 FOR S43°26'40"W EASEMENT DETAILS 47.62' LOT 1 SEE PAGE 2 FOR 3.26 AC EASEMENT DETAILS S84°19'40"W 27.43' S40°46'00"W 15.52' S30°16'20"W 45.48' – CITY LIMITS – S25°02'00"W 83.98' (83.99' REC) 52.39' SEENOTE 10' UTILITY ESMT 3' ADDITIONAL R/W -94.16' N87°23'50"W 95.45' HIGHWAY KK (60' R/W)

#### **PROPERTY DESCRIPTION:**

A TRACT OF LAND LOCATED IN THE NORTHWEST QUARTER OF SECTION 5, TOWNSHIP 47 NORTH, RANGE 13 WEST, CITY OF COLUMBIA, BOONE COUNTY, MISSOURI BEING ALL OF THE TRACT DESCRIBED BY WARRANTY DEED RECORDED IN BOOK 5143 AT PAGE 98, AND ALL OF THE TRACT DESCRIBED BY QUIT CLAIM DEED RECORDED IN BOOK 3109 AT PAGE 187 ALL OF THE BOONE COUNTY RECORDS AND BEING MORE PARTICULARLY DESCRIBED AS FOLLOWS:

BEGINNING AT THE SOUTHEASTERN MOST CORNER OF LOT 224 OF THORNBROOK, PLAT NO. 7 AS RECORDED IN PLAT BOOK 36 AT PAGE 24 OF THE RECORDS OF BOONE COUNTY; THENCE ALONG THE LINES OF SAID PLAT 7, N33°58'50"E, 593.96 FEET; THENCE N05°32'10"E, 36.65 FEET; THENCE LEAVING THE LINES OF SAID PLAT 7 AND WITH THE LINES OF THE TRACT DESCRIBED BY DEED IN BOOK 5143 AT PAGE 98, S66°53'40"E, 216.88 FEET; THENCE S58°54'10"E, 237.02 FEET TO A POINT LYING ON THE WEST LINE OF LOT 279 OF THORNBROOK PLAT 9 AS RECORDED IN PLAT BOOK 36 AT PAGE 72; THENCE ALONG SAID WEST LINE, S43°26'40"W, 47.62 FEET TO THE NORTHERN MOST CORNER OF LOT 269 OF THORNBROOK PLAT 8 AS RECORDED IN PLAT BOOK 36 AT PAGE 26; THENCE ALONG THE WEST LINES OF SAID PLAT 8, S41°46'20"W, 249.33 FEET; THENCE S25°02'00"W, 83.98 FEET; THENCE S01°45'20"W, 196.50 FEET TO THE NORTH RIGHT OF WAY LINE OF MISSOURI ROUTE KK: THENCE LEAVING THE LINES OF SAID PLAT 8 AND WITH SAID NORTH RIGHT OF WAY LINE, N87°23'50"W, 95.45 FEET TO THE SOUTHEAST CORNER OF THE TRACT SHOWN BY SURVEY IN BOOK 374 AT PAGE 954; THENCE LEAVING SAID RIGHT OF WAY LINE AND WITH THE LINES OF SAID SURVEY, N25°04'10"E, 265.80 FEET, THENCE N59°25'50"W, 148.80 FEET; THENCE S36°07'10"W, 379.01 FEET TO THE NORTH RIGHT OF WAY LINE OF MISSOURI ROUTE KK; THENCE LEAVING THE LINES OF SAID SURVEY AND FOLLOWING ALONG SAID RIGHT OF WAY LINE ALONG A NON-TANGENTIAL CURVE TO THE LEFT HAVING A RADIUS OF 866.44 FEET FOR AN ARC LENGTH OF 71.57 FEET. THE LONG CHORD BEARS S88°07'10"W. 71.55 FEET: THENCE ALONG A CURVE TO THE LEFT HAVING A RADIUS OF 411.97 FEET FOR AN ARC LENGTH OF 98.26 FEET, THE LONG CHORD BEARS S78°55'10"W, 98.03 FEET TO THE SOUTHWEST CORNER OF THE TRACT DESCRIBED BY DEED IN BOOK 5143 AT PAGE 98; THENCE LEAVING THE NORTH RIGHT OF WAY LINE OF MISSOURI ROUTE KK AND WITH THE LINES OF SAID DEED IN BOOK 5143 AT PAGE 98, N01°25'40"E, 178.17 FEET TO THE

#### **CERTIFICATION:**

POINT OF BEGINNING AND CONTAINING 5.48 ACRES.

I HEREBY CERTIFY THAT I COMPLETED A SURVEY FOR THE DESCRIBED PROPERTY IN ACCORDANCE WITH CURRENT MISSOURI STANDARDS FOR PROPERTY BOUNDARY SURVEYS.