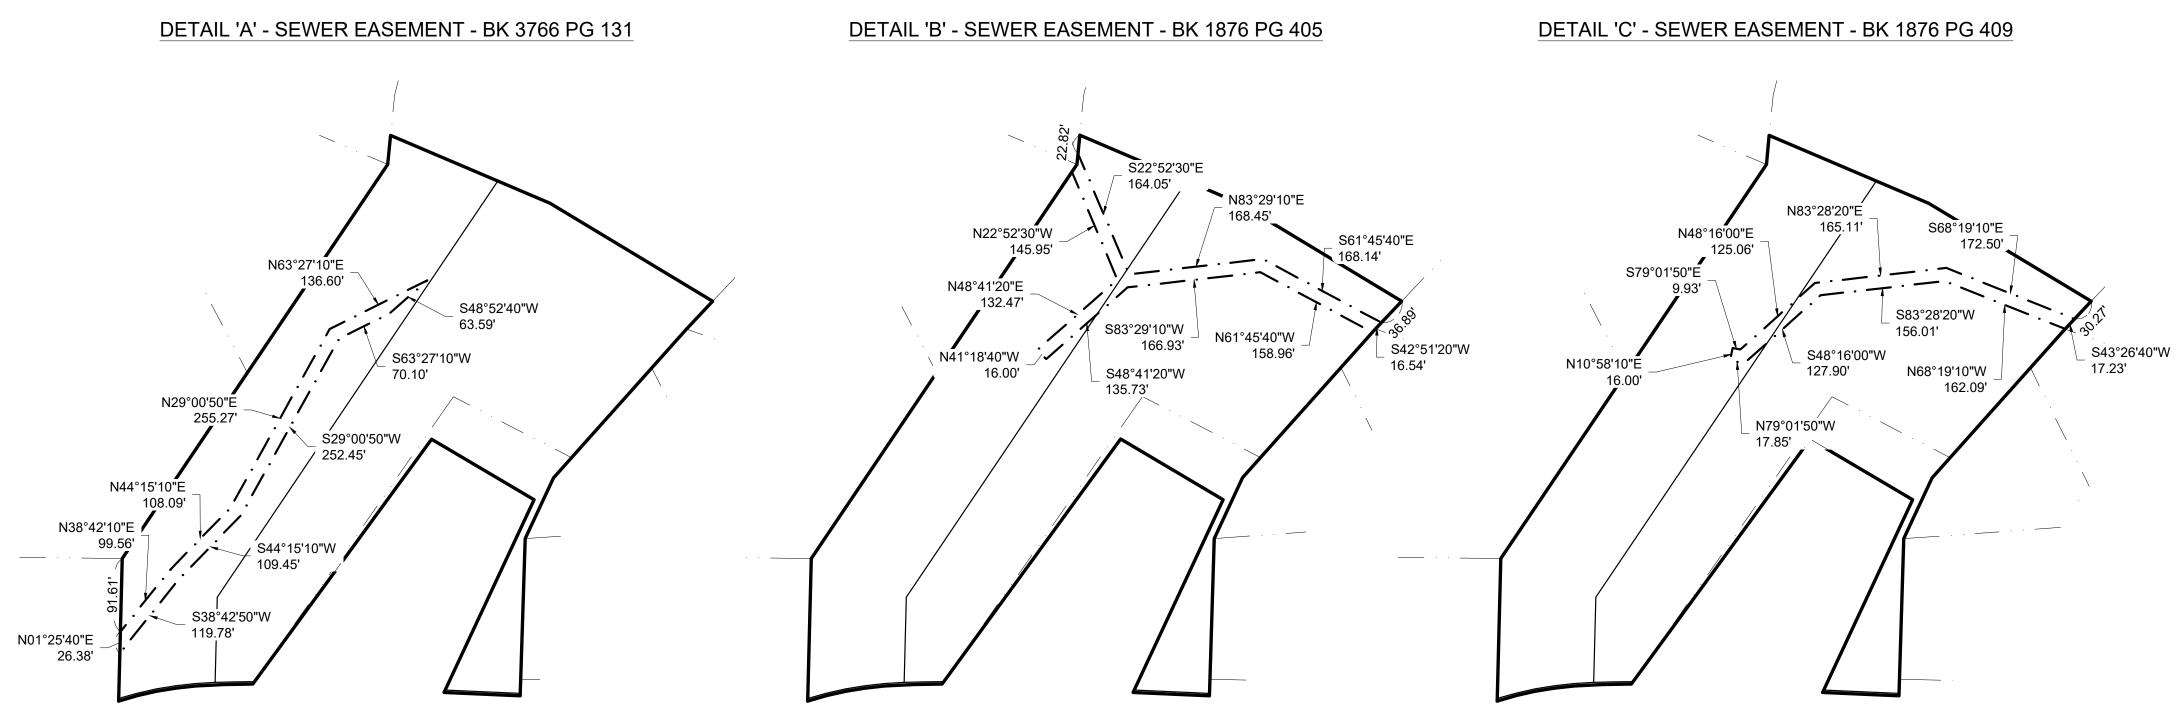

#### NOTES

- 1. THIS SURVEY CONFORMS TO THE ACCURACY STANDARDS FOR URBAN PROPERTY AS DEFINED BY MISSOURI BOARD RULE 20 CSR 2030-16.040(2)(A)
- 2. THIS TRACT LIES IN ZONE X (AREA OF MINIMAL FLOOD HAZARD) AS SHOWN ON FIRM PANEL 29019C0270E DATED APRIL 19, 2017.
- 3. ALL CURVE DIMENSIONS ARE ARC MEASUREMENTS UNLESS OTHERWISE NOTED AS CHD. FOR CHORD DIMENSIONS
- 4. A TITLE COMMITMENT FOR A PORTION OF THIS TRACT WAS PROVIDED BY BOONE CENTRAL TITLE COMPANY, FILE NO. 2044630.
- SEMI-PERMANENT MONUMENTS TO BE SET AT EXTERIOR CORNERS SHALL BE SET BEFORE THE PLAT IS RECORDED. REMAINING MONUMENTS SHALL BE SET FOLLOWING CONSTRUCTION BUT NOT MORE THAN 12 MONTHS AFTER THE PLAT IS RECORDED.
- 6. THIS TRACT CONTAINS A TYPE II STREAM BUFFER AS DEFINED IN CHAPTER 12A OF THE CITY OF COLUMBIA ORDINANCES AND SHOWN BY THE USGS MAP FOR HUNTSDALE QUADRANGLE, MISSOURI - BOONE COUNTY.
- 7. SINGLE-FAMILY OR TWO-FAMILY RESIDENTIAL DEVELOPMENT SHALL BE PROHIBITED FROM TAKING DRIVEWAY ACCESS ONTO ROUTE KK UNLESS OTHERWISE APPROVED BY THE DIRECTOR.