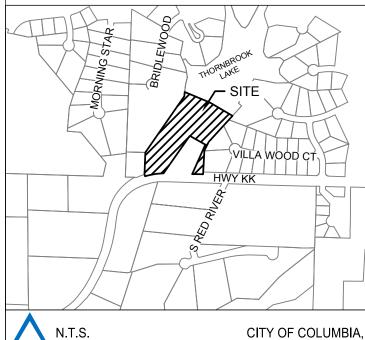

SARA LOE, CHAIRPERSON THIS PLAT APPROVED BY THE CITY COUNCIL PURSUANT TO

DAY OF

VICINITY MAP

ON

FILED FOR RECORD, BOONE COUNTY, MISSOURI NORA DIETZEL, RECORDER OF DEEDS