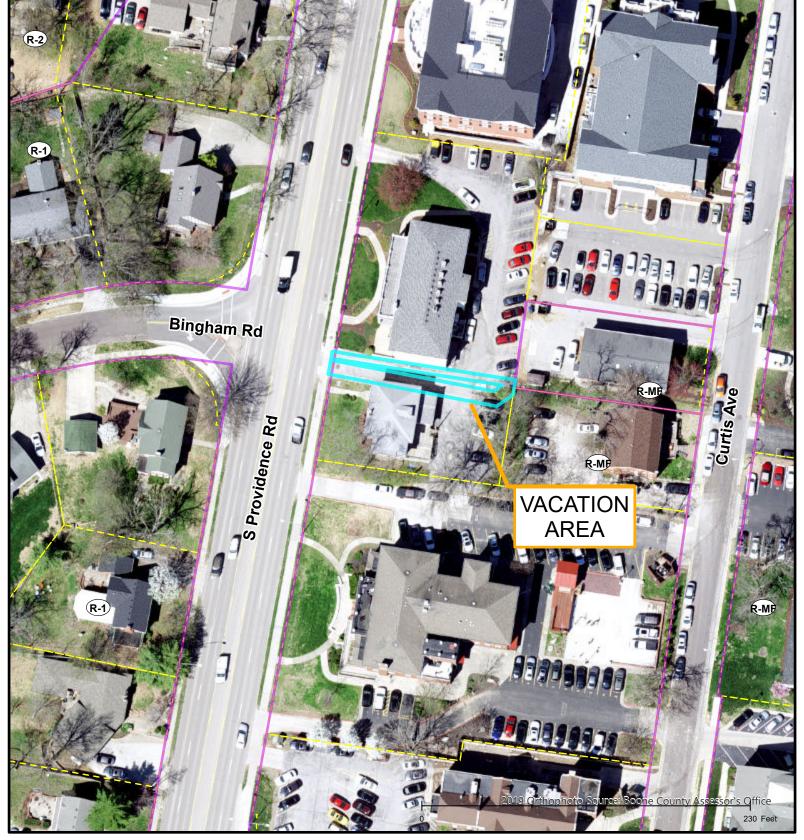

#79-2021: 906 S Providence Rd Easement Vacation

## #79-2021: 906 S Providence Rd Easement Vacation

| Parcels    | Columbia City Limit      |
|------------|--------------------------|
| Structures | Planning and Zoning Case |

#79-2021: 906 S Providence Rd Easement Vacation