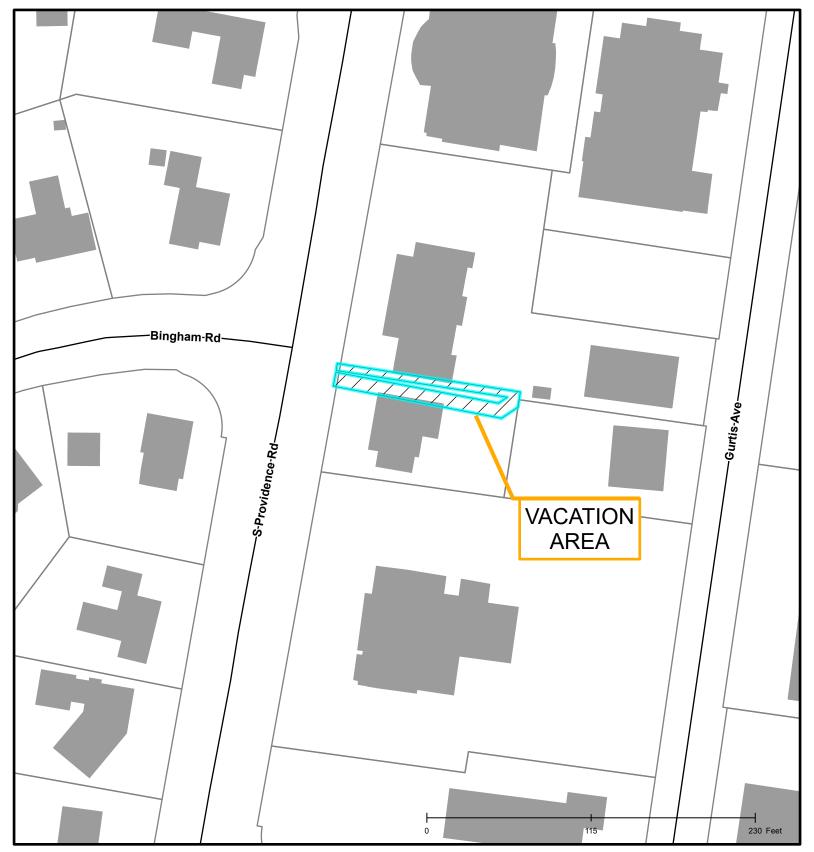

Building Footprint Parcels 2015 Topo Lines

--- 10 Foot Contour Lines City Zoning
--- 2 Foot Contour Lines 10 Foot Contour Lines

Hillshade Data: Boone County GIS