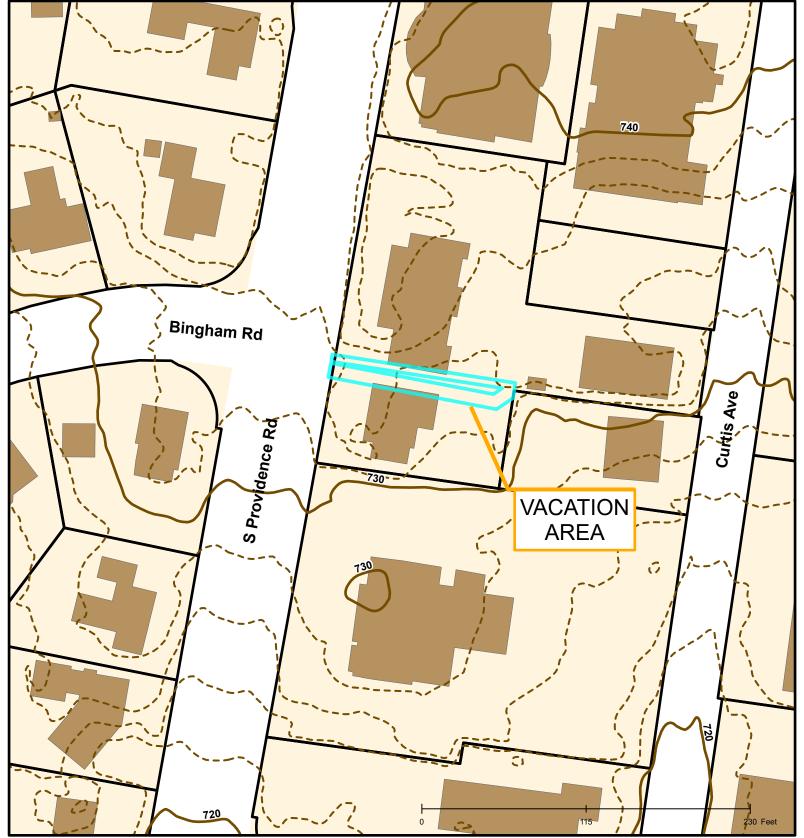

## #79-2021: 906 S Providence Rd **Easement Vacation**

City Sanitary Structure Private Sanitary Line **Private Sanitary Structure** 

City Sanitary Line

Columbia City Limit

**Building Footprint** 