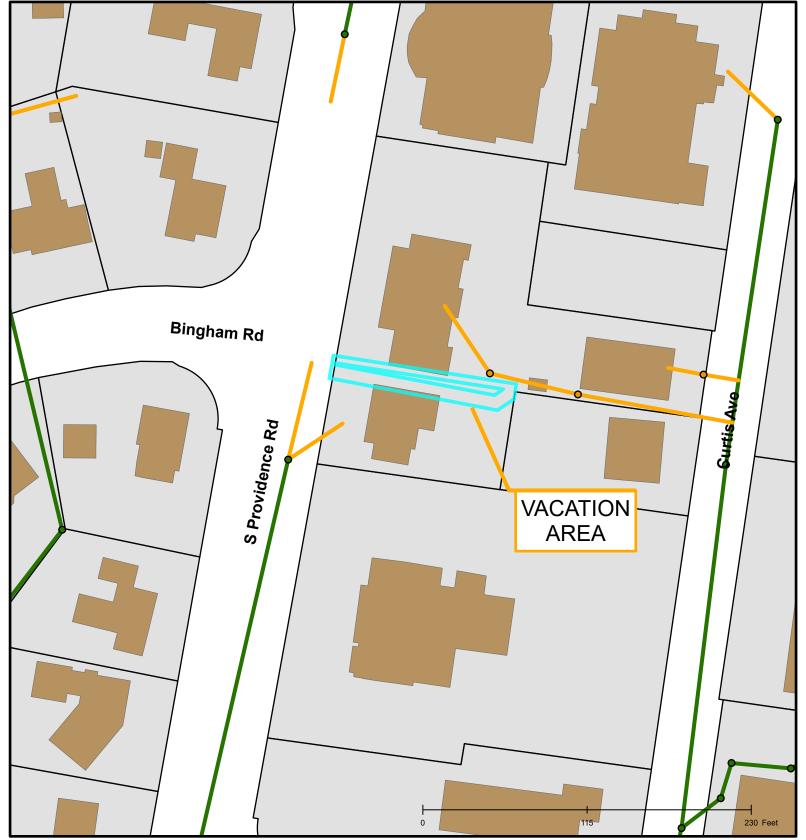

#79-2021: 906 S Providence Rd Easement Vacation

## #79-2021: 906 S Providence Rd Easement Vacation

| Parcels    | Columbia City Limit      |
|------------|--------------------------|
| Structures | Planning and Zoning Case |

#79-2021: 906 S Providence Rd Easement Vacation