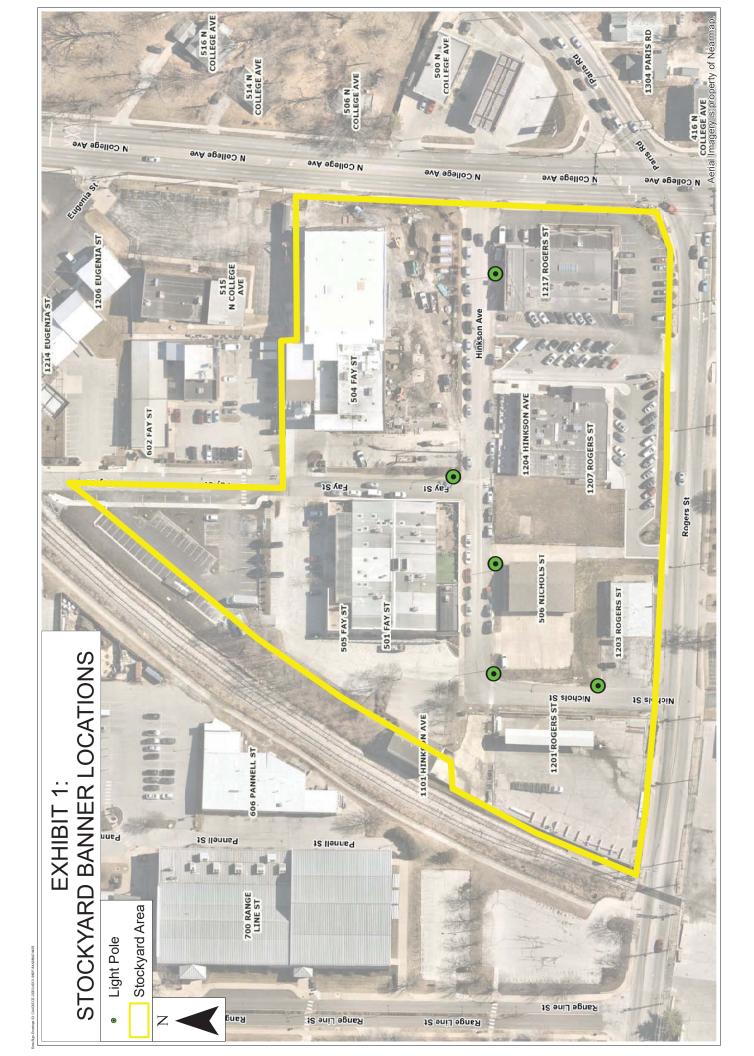

- 1. City agrees to allow DIGGS MEAT PACKING, LLC to attach banners to City's light standards located in public right-of-ways in the locations shown on the map which has been marked "Exhibit 1" and is attached to and made a part of this Agreement.
- 2. The attachments shall be made by using brackets and fasteners approved by the City's Utilities Department. Only non-staining brackets, fasteners, banners and attachments shall be used on or near lighting standards.
- 3. The banners shall be no longer than 30 inches by 84 inches and shall be made of vinyl fabric. The design of the banners shall be substantially as set forth in "Exhibit 2" which is attached to and made a part of this Agreement.
- 4. City shall not be responsible for any damage done to the banners or attachments as a result of street lighting maintenance operations or for damage resulting from any other cause. City may remove the banners at any time in City's sole discretion.
- 5. City may cancel this Agreement at any time by giving ten (10) days prior written notice.
- 6. In no event shall the language of this Agreement constitute or be construed as a waiver or limitation for either Party's rights or defenses with regard to each Party's applicable sovereign, governmental, or official immunities and protections as provided by federal and state constitutions or laws.
- 7. The Contract Documents include this Agreement and the following attachments or exhibits, which are incorporated herein by reference.

| Exhibit | Description                                 |  |
|---------|---------------------------------------------|--|
| 1       | Map of Stockyards District Banner Locations |  |
| 2       | Approved Banner Design                      |  |