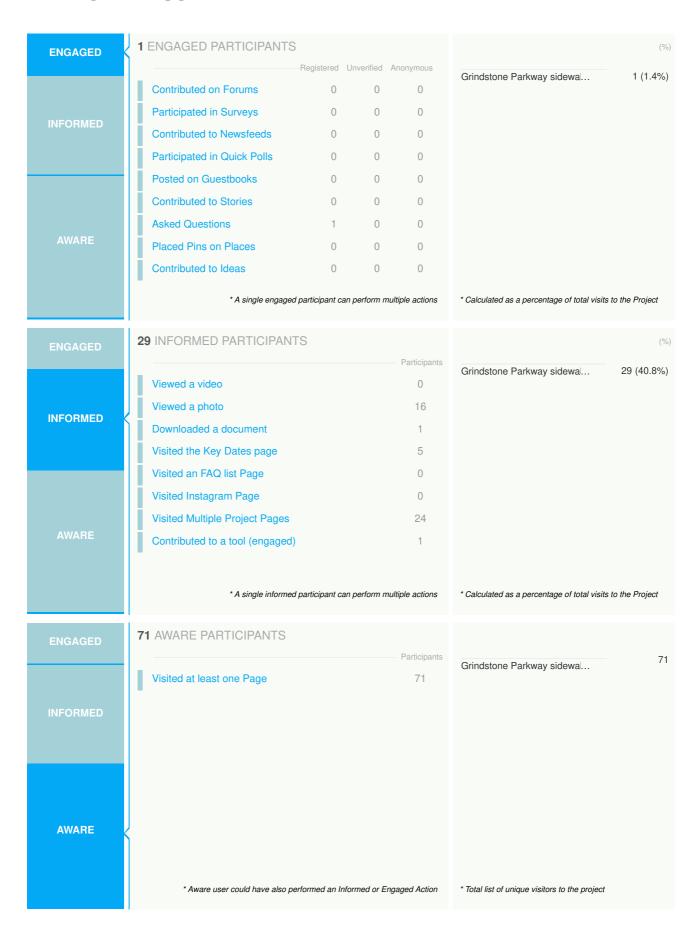

#### PARTICIPANT SUMMARY

# **SELECTED PROJECTS - FULL LIST**

| PROJECT TITLE                       | AWARE | INFORMED | ENGAGED |
|-------------------------------------|-------|----------|---------|
| Grindstone Parkway sidewalk project | 71    | 29       | 1       |