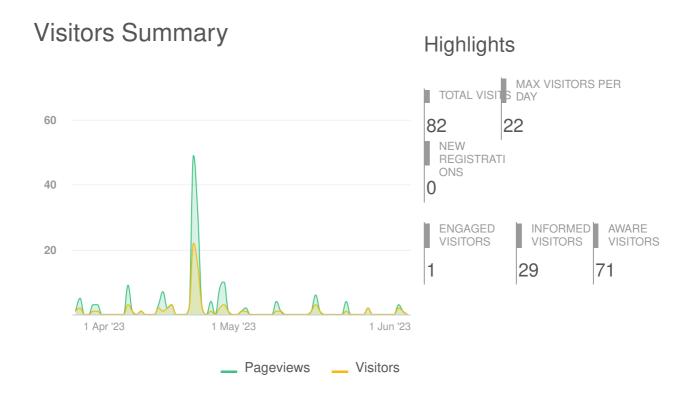

# Summary Report

22 February 2022 - 07 June 2023

# City of Columbia, MO

PROJECTS SELECTED: 1

Grindstone Parkway sidewalk project

FULL LIST AT THE END OF THE REPORT





#### PARTICIPANT SUMMARY



# **ENGAGEMENT TOOLS SUMMARY**







| IDEAS SUMMAR | Υ             |
|--------------|---------------|
| 1            | Ideas         |
| 0            | Contributors  |
| 0            | Contributions |



#### **INFORMATION WIDGET SUMMARY**







| PHOTOS |          |
|--------|----------|
| 2      | Photos   |
| 16     | Visitors |
| 29     | Views    |



| KEY DATES |           |
|-----------|-----------|
| 1         | Key Dates |
| 5         | Visitors  |
| 5         | Views     |

| TOP 3 KEY DATES | BASED ON VIEWS         |  |  |
|-----------------|------------------------|--|--|
| Vie             | 5<br>ews               |  |  |
|                 | rkway sidewalk<br>ject |  |  |

# TRAFFIC SOURCES OVERVIEW

| REFERRER URL   | Visits |
|---------------