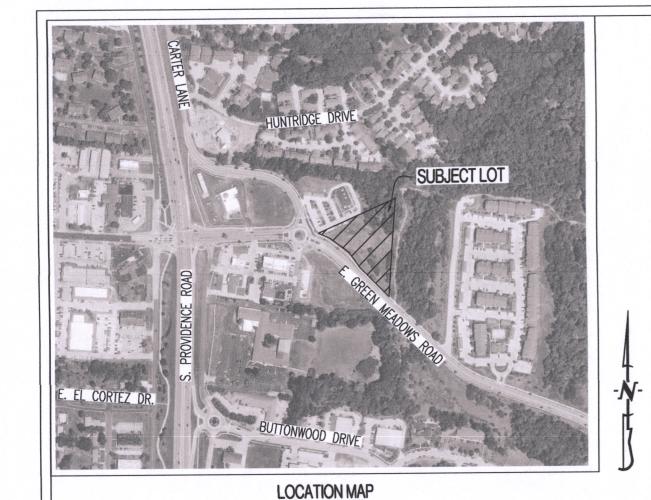

LOCATION MAP

NOT TO SCALE

PROPOSED SANITARY SEWER LATERAL

- 1. THIS SITE IS LOCATED EAST OF THE INTERSECTION OF E. GREEN MEADOWS ROAD AND CARTER LANE AND CONTAINS 2.57 ACRES.
- EXISTING ZONING IS PD.
- 3. NO PART OF THIS TRACT IS LOCATED WITHIN AREAS DETERMINED TO BE INSIDE THE 1% ANNUAL CHANCE FLOODPLAIN AS SHOWN BY FEMA FIRM PANEL NO. 29019C0287E DATED APRIL 19, 2017.
- 4. ALL LIGHTING SHALL BE IN ACCORDANCE WITH THE CITY OF COLUMBIA LIGHTING INWARD AND DOWNWARD AWAY FROM RESIDENCES, NEIGHBORING PROPERTIES, PUBLIC STREETS, AND OTHER PUBLIC AREAS. NO WALL PACKS ARE ALLOWED ON THE BUILDING, HOWEVER DECORATIVE WALL SCONCES THAT DIRECT LIGHT ONLY UPWARD
- 5. NO PART OF THIS TRACT IS LOCATED WITHIN CITY STREAM BUFFER AS DETERMINED BY THE USGS MAP FOR HUNTSDALE QUADRANGLE, BOONE COUNTY, MISSOURI AND ARTICLE X OF CHAPTER 12A OF THE CITY OF COLUMBIA CODE OF ORDINANCES.
- 6. THE MAXIMUM HEIGHT OF ANY BUILDING WILL NOT EXCEED 40', AS MEASURED BY
- 7. ALL DRIVE, ROADWAY, AND ACCESS AISLES ARE SUBJECT TO FIRE DEPARTMENT APPROVAL AT THE TIME OF FINAL DESIGN.
- 8. WATER & ELECTRIC DISTRIBUTION TO BE DESIGNED BY THE CITY OF COLUMBIA WATER
- 9. THE BUILDINGS SHOWN ON THIS PLAN MAY BE CONSTRUCTED IN SEPARATE PHASES AS LONG AS ADEQUATE PARKING AND OTHER SITE REQUIREMENTS ARE PROVIDED FOR THE BUILDING BEING CONSTRUCTED AT THAT TIME.