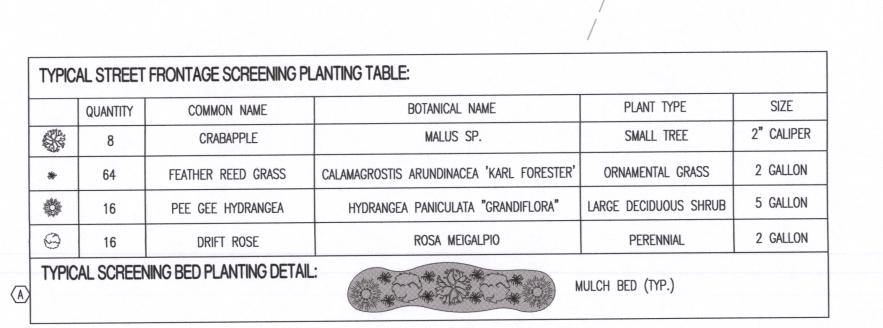

PLANTING SPECIES MAY BE SUBSTITUTED WITH CITY ARBORIST APPROVAL.

|   | 29-4.4(d) - STREET FRONTAGE LANDSCAPING:                                                                                                                                                                                                                                           |
|---|------------------------------------------------------------------------------------------------------------------------------------------------------------------------------------------------------------------------------------------------------------------------------------|
|   | (1) LENGTH OF PAVED AREA (OVER 40' IN LENGTH) WITHIN 25' OF R/W TO HAVE 6' WIDE LANDSCAPED BUFFER: 254 L.F. (REFER TO TYPICAL SCREENING BED PLANTING DETAIL) 254 L.F. x 6' WIDE = 1,524 S.F. 1 TREE (2" CALIPER, 10' TALL AT TIME OF PLANTING) PER 200 S.F. OF BUFFER AREA 8 TREES |
| 1 | TIREE (2 CALIFER, TO TALE AT TIME OF TEANTING) TER 200 3.1. OF BOTTER AND                                                                                                                                                                                                          |
|   | (2) 1 TREE PER 60' OF STREET FRONTAGE WITH RIGHT OF WAY GREATER THAN 50 FEET: 10 TREES  (550' APPLICABLE STREET FRONTAGE) 9 TREES (1 EXISTING)                                                                                                                                     |
|   | 29-4.4(e) - PROPERTY EDGE BUFFERING:                                                                                                                                                                                                                                               |
|   | (1) SEE PLAN FOR TABLE 4.4—4 DETERMINED LEVEL OF SCREENING AND BUFFERING. SEE TYPICAL LANDSCAPING BED PLANTING DETAIL BELOW IF APPLICABLE.                                                                                                                                         |
|   | NO PROPOSED SCREENING TO THE EAST BASED ON THE EXISTING, DENSE TREE COVER THAT CURRENTLY SCREENS THIS PROPERTY FROM THE ADJACENT PROPERTY THAT IS ONLY USED FOR STORMWATER MANAGEMENT.                                                                                             |
|   | NO PROPOSED SCREENING AGAINST LOT 2 TO THE NORTHWEST DUE TO THE DESIRE OF SHARED DRIVES, COMMON OWNERSHIP, AND DESIRED COMMON SCHEME OF DEVELOPMENT.                                                                                                                               |
|   | 29-4.4(f) - PARKING AREA LANDSCAPING:                                                                                                                                                                                                                                              |
|   | (1) IF PARKING AREA CONTAINS MORE THAN 100 SPACES, PARKING SPACE AREA TO INCLUDE LANDSCAPING  N/A - 51 SPACES IN GARAGE AREA EQUAL TO 10% OF PAVED AREA, WITH 1 TREE PER 40' L.F. OF LANDSCAPED AREA.  N/A - 77 SPACES IN PARKING LO                                               |
| 5 | (4) 1 TREE PER 4,000 S.F. OF PARKING PAVED AREA – 28,391 S.F.  0 EXISTING PARKING LOT TREES  NET PARKING LOT TREES TO BE PLANTED  8 TREES  -0 TREES  8 TREES                                                                                                                       |
| 2 | (5) MIN. 30% TOTAL TREES TO BE MEDIUM SHADE TREES MIN. 40% TOTAL TREES TO BE LARGE SHADE TREES 4 TREES                                                                                                                                                                             |
|   | 29-4.4(g) - PRESERVATION OF EXISTING LANDSCAPING:                                                                                                                                                                                                                                  |
|   | TOTAL SIGNIFICANT TREES (OUTSIDE OF PRESERVED AREAS): 3 TREES                                                                                                                                                                                                                      |
|   |                                                                                                                                                                                                                                                                                    |