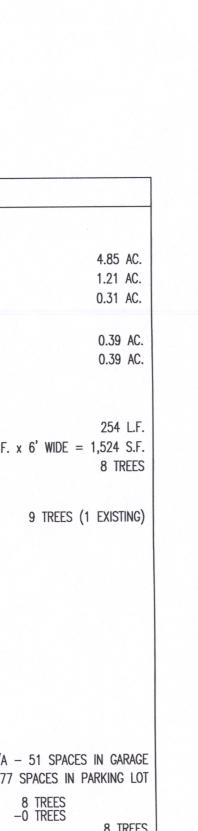

CLIMAX FOREST TO REMAIN ON ALL OF SOUTH PROVIDENCE PLAZA (25%):

EXISTING CLIMAX FOREST ON ALL OF SOUTH PROVIDENCE PLAZA:

CLIMAX FOREST TO REMAIN ON LOT 3 PER ORIGINAL CP/OP PLAN:

MINIMUM PROPOSED AREA OF TOTAL SITE TO BE LANDSCAPED:

REQUIRED 15% OF TOTAL SITE TO BE LANDSCAPED:

LANDSCAPE COMPLIANCE:

29-4.4(c) - GENERAL PROVISIONS:

| CALCULATIONS:                  |          |                  |
|--------------------------------|----------|------------------|
| LAND AREA:                     |          |                  |
| TOTAL LAND AREA:               |          | 2.57 AC          |
| LOT COVERAGES:                 | ACRES    | PERCENT OF TOTAL |
| TOTAL IMPERVIOUS SURFACE AREA: | 1.12 AC. | 44%              |
| TOTAL OPEN SPACE:              | 1.45 AC. | 56%              |

PLANTING SPECIES MAY BE SUBSTITUTED WITH CITY ARBORIST APPROVAL.

|   | 29-4.4(d) - STREET FRONTAGE LANDSCAPING:                                                                                                                                                                                                                                           |
|---|------------------------------------------------------------------------------------------------------------------------------------------------------------------------------------------------------------------------------------------------------------------------------------|
|   | (1) LENGTH OF PAVED AREA (OVER 40' IN LENGTH) WITHIN 25' OF R/W TO HAVE 6' WIDE LANDSCAPED BUFFER: 254 L.F. (REFER TO TYPICAL SCREENING BED PLANTING DETAIL) 254 L.F. x 6' WIDE = 1,524 S.F. 1 TREE (2" CALIPER, 10' TALL AT TIME OF PLANTING) PER 200 S.F. OF BUFFER AREA 8 TREES |
| 1 | TIREE (2 CALIFER, TO TALE AT TIME OF TEANTING) TER 200 3.1. OF BOTTER AND                                                                                                                                                                                                          |
|   | (2) 1 TREE PER 60' OF STREET FRONTAGE WITH RIGHT OF WAY GREATER THAN 50 FEET: 10 TREES  (550' APPLICABLE STREET FRONTAGE) 9 TREES (1 EXISTING)                                                                                                                                     |
|   | 29-4.4(e) - PROPERTY EDGE BUFFERING:                                                                                                                                                                                                                                               |
|   | (1) SEE PLAN FOR TABLE 4.4—4 DETERMINED LEVEL OF SCREENING AND BUFFERING. SEE TYPICAL LANDSCAPING BED PLANTING DETAIL BELOW IF APPLICABLE.                                                                                                                                         |
|   | NO PROPOSED SCREENING TO THE EAST BASED ON THE EXISTING, DENSE TREE COVER THAT CURRENTLY SCREENS THIS PROPERTY FROM THE ADJACENT PROPERTY THAT IS ONLY USED FOR STORMWATER MANAGEMENT.                                                                                             |
|   | NO PROPOSED SCREENING AGAINST LOT 2 TO THE NORTHWEST DUE TO THE DESIRE OF SHARED DRIVES, COMMON OWNERSHIP, AND DESIRED COMMON SCHEME OF DEVELOPMENT.                                                                                                                               |
|   | 29-4.4(f) - PARKING AREA LANDSCAPING:                                                                                                                                                                                                                                              |
|   | (1) IF PARKING AREA CONTAINS MORE THAN 100 SPACES, PARKING SPACE AREA TO INCLUDE LANDSCAPING  N/A - 51 SPACES IN GARAGE AREA EQUAL TO 10% OF PAVED AREA, WITH 1 TREE PER 40' L.F. OF LANDSCAPED AREA.  N/A - 77 SPACES IN PARKING LO                                               |
| 5 | (4) 1 TREE PER 4,000 S.F. OF PARKING PAVED AREA – 28,391 S.F.  0 EXISTING PARKING LOT TREES  NET PARKING LOT TREES TO BE PLANTED  8 TREES  -0 TREES  8 TREES                                                                                                                       |
| 2 | (5) MIN. 30% TOTAL TREES TO BE MEDIUM SHADE TREES MIN. 40% TOTAL TREES TO BE LARGE SHADE TREES 4 TREES                                                                                                                                                                             |
|   | 29-4.4(g) - PRESERVATION OF EXISTING LANDSCAPING:                                                                                                                                                                                                                                  |
|   | TOTAL SIGNIFICANT TREES (OUTSIDE OF PRESERVED AREAS): 3 TREES                                                                                                                                                                                                                      |
|   |                                                                                                                                                                                                                                                                                    |