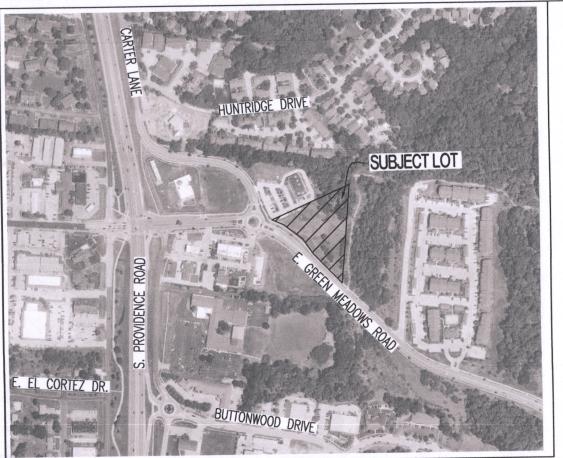

LOCATION MAP

NOT TO SCALE

PROPOSED SANITARY SEWER LATERAL

- 1. THIS SITE IS LOCATED EAST OF THE INTERSECTION OF E. GREEN MEADOWS ROAD AND CARTER LANE AND CONTAINS 2.57 ACRES.
- EXISTING ZONING IS PD.
- 3. NO PART OF THIS TRACT IS LOCATED WITHIN AREAS DETERMINED TO BE INSIDE THE 1% ANNUAL CHANCE FLOODPLAIN AS SHOWN BY FEMA FIRM PANEL NO. 29019C0287E DATED APRIL 19, 2017.
- 4. ALL LIGHTING SHALL BE IN ACCORDANCE WITH THE CITY OF COLUMBIA LIGHTING INWARD AND DOWNWARD AWAY FROM RESIDENCES, NEIGHBORING PROPERTIES, PUBLIC STREETS, AND OTHER PUBLIC AREAS. NO WALL PACKS ARE ALLOWED ON THE BUILDING, HOWEVER DECORATIVE WALL SCONCES THAT DIRECT LIGHT ONLY UPWARD
- 5. NO PART OF THIS TRACT IS LOCATED WITHIN CITY STREAM BUFFER AS DETERMINED BY THE USGS MAP FOR HUNTSDALE QUADRANGLE, BOONE COUNTY, MISSOURI AND ARTICLE X OF CHAPTER 12A OF THE CITY OF COLUMBIA CODE OF ORDINANCES.
- 6. THE MAXIMUM HEIGHT OF ANY BUILDING WILL NOT EXCEED 40', AS MEASURED BY
- 7. ALL DRIVE, ROADWAY, AND ACCESS AISLES ARE SUBJECT TO FIRE DEPARTMENT APPROVAL AT THE TIME OF FINAL DESIGN.
- 8. WATER & ELECTRIC DISTRIBUTION TO BE DESIGNED BY THE CITY OF COLUMBIA WATER
- 9. THE BUILDINGS SHOWN ON THIS PLAN MAY BE CONSTRUCTED IN SEPARATE PHASES AS LONG AS ADEQUATE PARKING AND OTHER SITE REQUIREMENTS ARE PROVIDED FOR THE BUILDING BEING CONSTRUCTED AT THAT TIME.