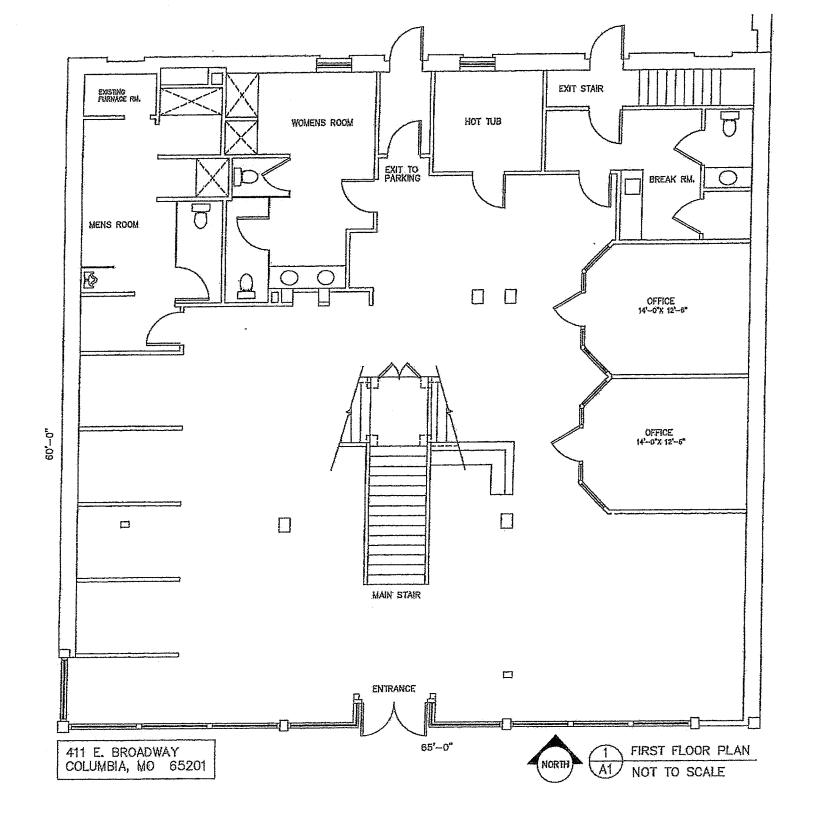

## **Property Description:**

۰.

Owner: Richard J. Rother, Jr. Contact cell #: 573-424-0131 email: rotherk22@gmail.com

First Floor Finished Area: approximately 4,180 sf.
14 ft. ceiling, open floor plan with 2 offices, breakroom/laundry, Men & Womens bathroem with showers, hot tub room
Second Floor Finished Area: approximately 3,500 sf.
12 ft ceiling; 3 bedroom/two bath apartment with 300 s.f. deck, studio apartment and open area
Unfinished Basement Area: approximately 400 sq. ft.