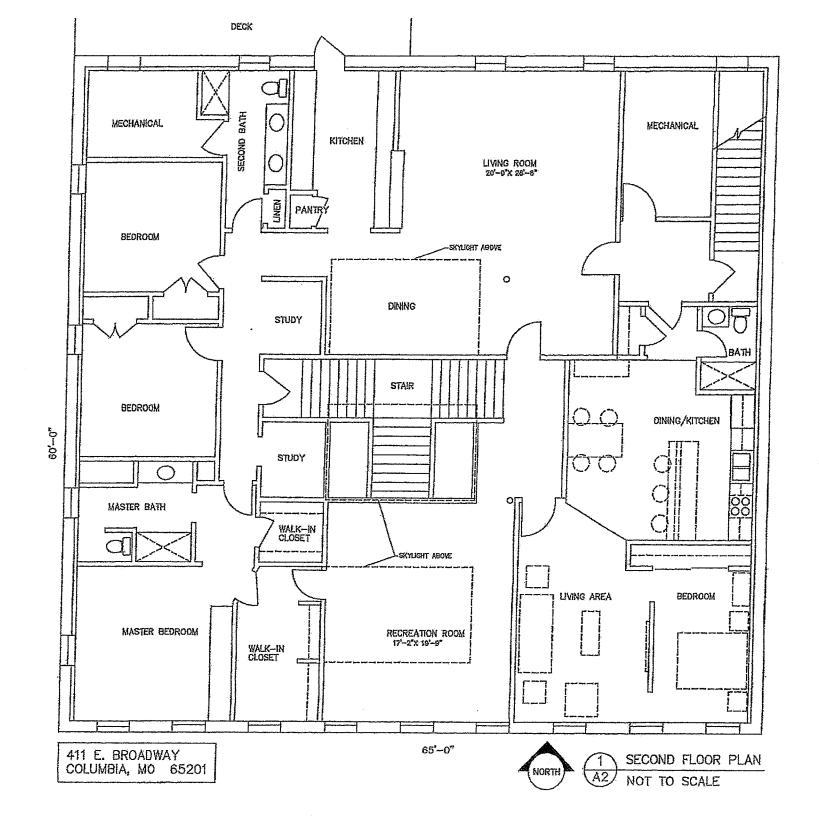

## **Property Description:**

۰.

Owner: Richard J. Rother, Jr. Contact cell #: 573-424-0131 email: rotherk22@gmail.com

First Floor Finished Area: approximately 4,180 sf.
14 ft. ceiling, open floor plan with 2 offices, breakroom/laundry, Men & Womens bathroem with showers, hot tub room
Second Floor Finished Area: approximately 3,500 sf.
12 ft ceiling; 3 bedroom/two bath apartment with 300 s.f. deck, studio apartment and open area
Unfinished Basement Area: approximately 400 sq. ft.