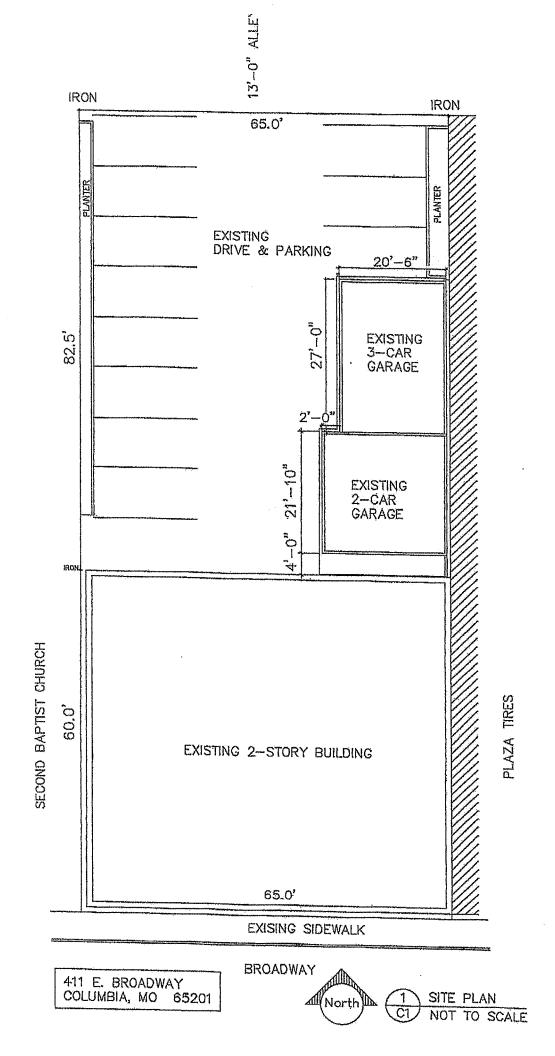

## **Property Description:**

۰.

Owner: Richard J. Rother, Jr. Contact cell #: 573-424-0131 email: rotherk22@gmail.com

First Floor Finished Area: approximately 4,180 sf.
14 ft. ceiling, open floor plan with 2 offices, breakroom/laundry, Men & Womens bathroem with showers, hot tub room
Second Floor Finished Area: approximately 3,500 sf.
12 ft ceiling; 3 bedroom/two bath apartment with 300 s.f. deck, studio apartment and open area
Unfinished Basement Area: approximately 400 sq. ft.

.

Garage Parking: 5 car Parking spaces: 12 Lot Size: 65ft. x 142.5 ft. = 9,262.5 sq.ft. Building Size: 65ft. x 60ft. Approximate age: 100 years old Condition: Excellent and well maintained since purchase in 1993.