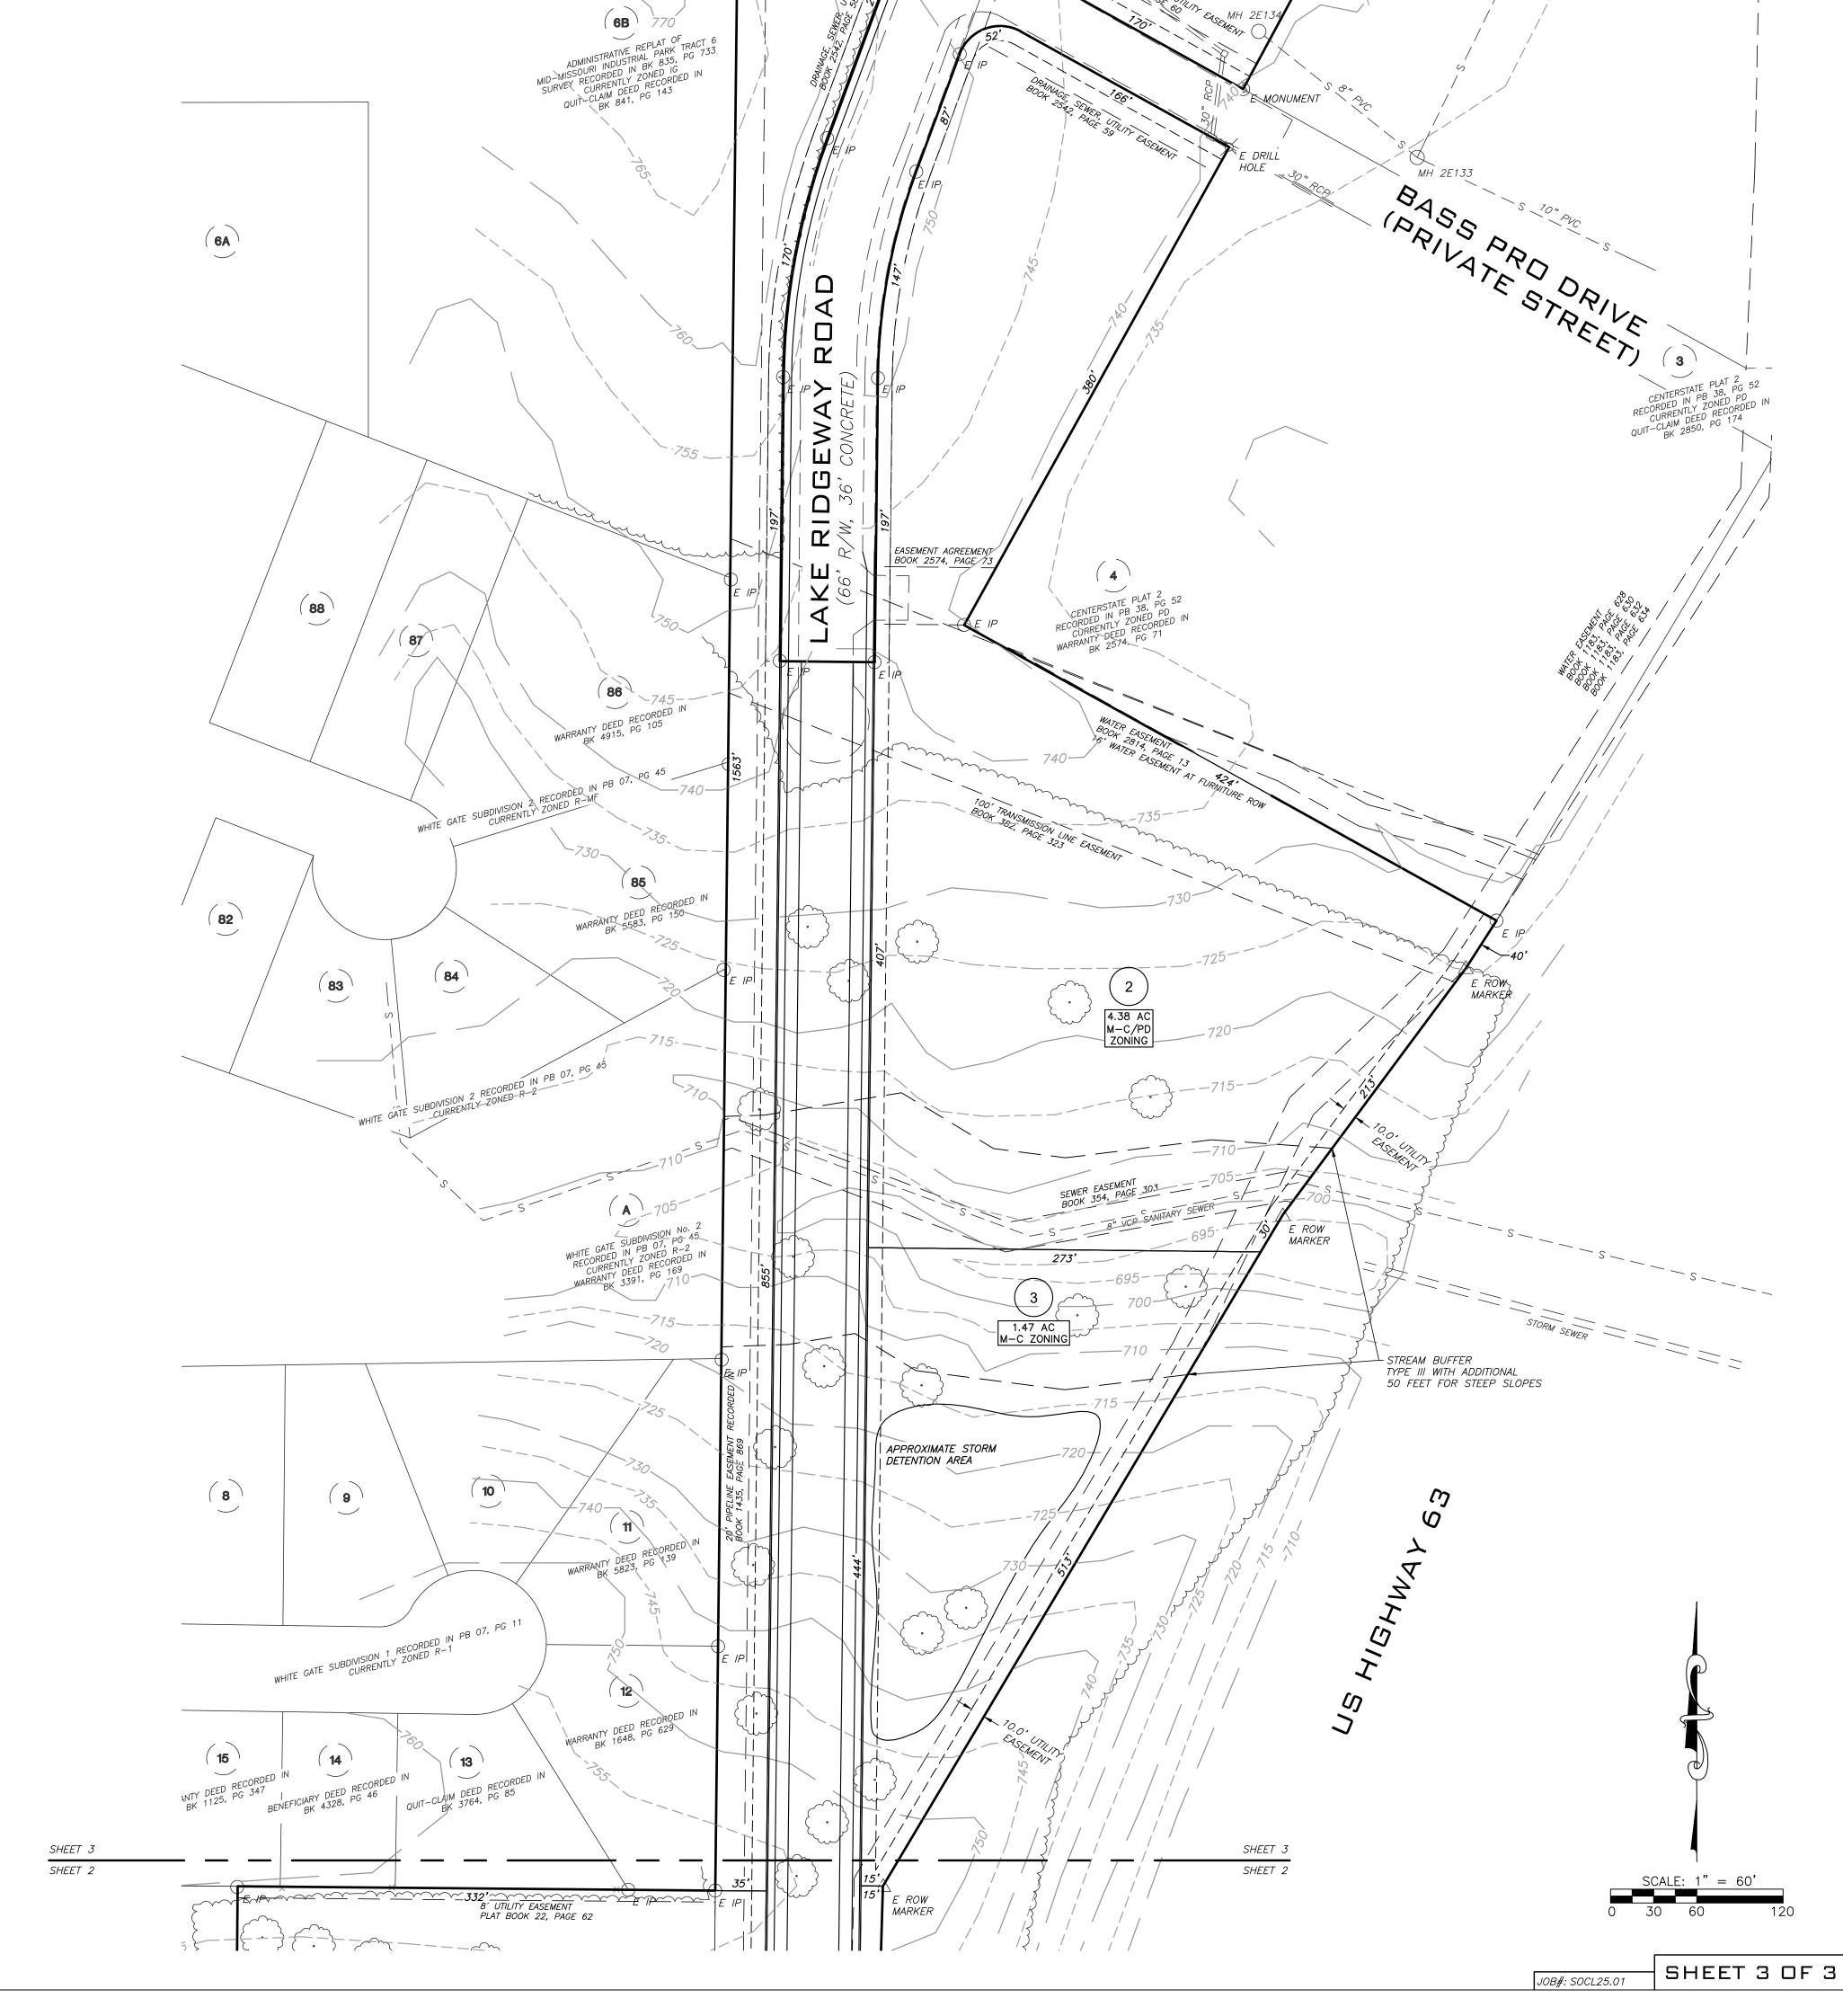

| EXISTING IRON PIPE OR REBAR         EXISTING MODOT RIGHT-OF-WAY MARKER         MH O       EXISTING SANITARY MANHOLE         PROPOSED SANITARY MANHOLE         PROPOSED SANITARY CLEANOUT         PROPOSED SANITARY CLEANOUT         FH PROPOSED FIRE HYDRANT         E       EXISTING ELECTRIC TRANSFORMER         Image: Existing telephone Box         PP O       EXISTING WATER VALVE         27       PROPOSED STREET GRADE | PROPOSED FORCEMAIN<br>EXISTING SANITARY<br>PROPOSED SANITARY<br>EXISTING STORM SEWER<br>PROPOSED STORM SEWER<br>EXISTING TREELINE<br>EXISTING CONTOUR<br>CITY OF COLUMBIA CORPORATE LIMITS<br>EXISTING SIGNIFICANT DECIDUOUS TREE                                                                                                                                                                                                                                                                                                                                                                                                                                                                                                                                                                                                                                                                                                                                                                                                                                                                                                                                                                                                                                                                                                                                                                                                                                                                                                                                                                                                                                                                                                                                                                                                                                                                                                                                                                                                                                                                                                                                                                                                                                                                                                                                                                                                                                                                                                                                                                                                                                                                                                                                                                                                                                                                                                                                                                                                                                                                                                                                                                                                                                                                                                                                                                                                                                                                                                         | PRELIMINARY PLAT<br><b>WHITE GATE SOUTH PLAT 2</b><br>BEING PART OF THE E 1/2 OF THE SW 1/4 OF SECTION 5,<br>TOWNSHIP 48 NORTH, RANGE 12 WEST,<br>COLUMBIA, BOONE COUNTY, MISSOURI<br>JUNE 02, 2025<br>REVISED: JUNE 26, 2025                                                                                                                                                                                                                                                                                                                                                                                                                                                                                                                                                                                                                                                                                                                                                                                                                                                                                                                                                                                                                                                                                                                                                                                                                                                                                                                                                                                                                                                                                                                                                                                                                                                                                                                                                                                                                                                                                                                                                                                                                                                                 |
|---------------------------------------------------------------------------------------------------------------------------------------------------------------------------------------------------------------------------------------------------------------------------------------------------------------------------------------------------------------------------------------------------------------------------------|-------------------------------------------------------------------------------------------------------------------------------------------------------------------------------------------------------------------------------------------------------------------------------------------------------------------------------------------------------------------------------------------------------------------------------------------------------------------------------------------------------------------------------------------------------------------------------------------------------------------------------------------------------------------------------------------------------------------------------------------------------------------------------------------------------------------------------------------------------------------------------------------------------------------------------------------------------------------------------------------------------------------------------------------------------------------------------------------------------------------------------------------------------------------------------------------------------------------------------------------------------------------------------------------------------------------------------------------------------------------------------------------------------------------------------------------------------------------------------------------------------------------------------------------------------------------------------------------------------------------------------------------------------------------------------------------------------------------------------------------------------------------------------------------------------------------------------------------------------------------------------------------------------------------------------------------------------------------------------------------------------------------------------------------------------------------------------------------------------------------------------------------------------------------------------------------------------------------------------------------------------------------------------------------------------------------------------------------------------------------------------------------------------------------------------------------------------------------------------------------------------------------------------------------------------------------------------------------------------------------------------------------------------------------------------------------------------------------------------------------------------------------------------------------------------------------------------------------------------------------------------------------------------------------------------------------------------------------------------------------------------------------------------------------------------------------------------------------------------------------------------------------------------------------------------------------------------------------------------------------------------------------------------------------------------------------------------------------------------------------------------------------------------------------------------------------------------------------------------------------------------------------------------------------|-----------------------------------------------------------------------------------------------------------------------------------------------------------------------------------------------------------------------------------------------------------------------------------------------------------------------------------------------------------------------------------------------------------------------------------------------------------------------------------------------------------------------------------------------------------------------------------------------------------------------------------------------------------------------------------------------------------------------------------------------------------------------------------------------------------------------------------------------------------------------------------------------------------------------------------------------------------------------------------------------------------------------------------------------------------------------------------------------------------------------------------------------------------------------------------------------------------------------------------------------------------------------------------------------------------------------------------------------------------------------------------------------------------------------------------------------------------------------------------------------------------------------------------------------------------------------------------------------------------------------------------------------------------------------------------------------------------------------------------------------------------------------------------------------------------------------------------------------------------------------------------------------------------------------------------------------------------------------------------------------------------------------------------------------------------------------------------------------------------------------------------------------------------------------------------------------------------------------------------------------------------------------------------------------|
|                                                                                                                                                                                                                                                                                                                                                                                                                                 | SHEET 3<br>SHEET 2<br>E IP<br>(1)<br>E IP<br>(3)<br>E IP<br>(3)<br>E IP<br>(3)<br>E IP<br>(3)<br>E IP<br>(1)<br>E IP | 760     2     755       WARRANTY DEED RECORDED IN<br>WARRANTY DEED RECORDED IN<br>OUT-CLAIM DEED RECORDED |

\_10.0' UTILITY EASEMENT

LA (66'

CORDED

EIP

n IN PB 314

| LEGE                                                                                                                                                                                                                                                                            | ND                           | PRELIMINARY PLAT                                                                                                                          |                                                                                                                                                                                                                                  |                |                                                                                                                                                                                      |                                                                                                                                                  |                                                       |  |
|---------------------------------------------------------------------------------------------------------------------------------------------------------------------------------------------------------------------------------------------------------------------------------|------------------------------|-------------------------------------------------------------------------------------------------------------------------------------------|----------------------------------------------------------------------------------------------------------------------------------------------------------------------------------------------------------------------------------|----------------|--------------------------------------------------------------------------------------------------------------------------------------------------------------------------------------|--------------------------------------------------------------------------------------------------------------------------------------------------|-------------------------------------------------------|--|
| <ul> <li>EXISTING IRON PIPE OR REBAR</li> <li>EXISTING MoDOT RIGHT-OF-WAY MARKER</li> <li>EXISTING SANITARY MANHOLE</li> <li>PROPOSED SANITARY MANHOLE</li> <li>EXISTING SANITARY CLEANOUT</li> </ul>                                                                           |                              | POSED FORCEMAIN<br>TING SANITARY<br>POSED SANITARY<br>TING STORM SEWER                                                                    |                                                                                                                                                                                                                                  |                | SOUTH<br>OF THE SW 1/4 OF S                                                                                                                                                          |                                                                                                                                                  | 2                                                     |  |
| <ul> <li>PROPOSED SANITARY CLEANOUT</li> <li>EXISTING FIRE HYDRANT</li> <li>PROPOSED FIRE HYDRANT</li> <li>EXISTING ELECTRIC TRANSFORMER</li> <li>EXISTING TELEPHONE BOX</li> <li>EXISTING UTILITY POLE</li> <li>EXISTING WATER VALVE</li> <li>PROPOSED STREET GRADE</li> </ul> |                              | PROPOSED STORM SEWER<br>EXISTING TREELINE<br>EXISTING CONTOUR<br>CITY OF COLUMBIA CORPORATE LIMITS<br>EXISTING SIGNIFICANT DECIDUOUS TREE | BEING PART OF THE E 1/2 OF THE SW 1/4 OF SECTION 5,<br>TOWNSHIP 48 NORTH, RANGE 12 WEST,<br>COLUMBIA, BOONE COUNTY, MISSOURI<br>JUNE 02, 2025<br>REVISED: JUNE 26, 2025                                                          |                |                                                                                                                                                                                      |                                                                                                                                                  |                                                       |  |
|                                                                                                                                                                                                                                                                                 |                              |                                                                                                                                           | A&B<br>MID-MISSOURI INDUSTRIAL PARK BLOCK<br>RECORDED IN PB 08, PG 15<br>RECORDED IN PB 08, PG 15<br>CURRENTLY ZONED IG<br>CURRENTLY ZONED IN<br>WARRANTY DEED RECORDED IN<br>WARRANTY DEED RECORDED IN<br>WARRANTY 3919, PG 156 | 11             | (2)                                                                                                                                                                                  |                                                                                                                                                  |                                                       |  |
|                                                                                                                                                                                                                                                                                 | QUARTER -<br>SECTION<br>LINE |                                                                                                                                           | WAINT BK 3311                                                                                                                                                                                                                    |                | CENTERSTATE CNG<br>CENTERSTATE CNG<br>HID7, PG 107<br>RECORDED IN BK 4107, PG 107<br>CURRENTLY ZONED IG<br>WARRANTY DEED RECORDED IN<br>WARRANTY DEED RECORDED IN<br>BK 4108, PG 148 |                                                                                                                                                  | E MONUMENT                                            |  |
|                                                                                                                                                                                                                                                                                 |                              |                                                                                                                                           |                                                                                                                                                                                                                                  |                |                                                                                                                                                                                      |                                                                                                                                                  | QUARTER<br>SECTION<br>LINE<br>CENTER<br>OF<br>SECTION |  |
|                                                                                                                                                                                                                                                                                 |                              |                                                                                                                                           | 05<br>10<br>2.00 AC<br>M-C/PD                                                                                                                                                                                                    | FILP<br>ROJELL | 1<br>1.56 AC<br>PD ZONING<br>-745                                                                                                                                                    |                                                                                                                                                  | 52                                                    |  |
|                                                                                                                                                                                                                                                                                 |                              |                                                                                                                                           |                                                                                                                                                                                                                                  | E P LA         | PRAINAGE<br>BOBRAGE<br>STA2SEWER<br>LASACE                                                                                                                                           | CENTERSTATE PLAT 2<br>CENTERSTATE PLAT 2<br>RECORDED IN PB 38, PC<br>CURRENTLY ZONED<br>URRENTLY ZONED<br>WARRANTY DEED RECORD<br>BK 4093, PG 42 | DED IN                                                |  |