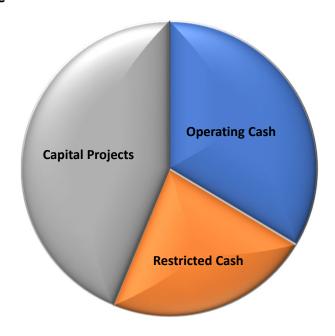

## **Total Cash Balance**

| Cash Balances    | 12/31/2023  | 9/30/2024   | 12/31/2024  | YTD<br>Change | QTD<br>Change |
|------------------|-------------|-------------|-------------|---------------|---------------|
| Operating Cash   | 179,906,959 | 214,937,158 | 178,178,296 | -1%           | -17%          |
| Restricted Cash  | 107,946,349 | 110,308,789 | 120,166,879 | 11%           | 9%            |
| Capital Projects | 223,560,927 | 215,969,516 | 232,500,807 | 4%            | 8%            |
| Total            | 511,414,236 | 541,215,462 | 530,845,981 | 4%            | -2%           |