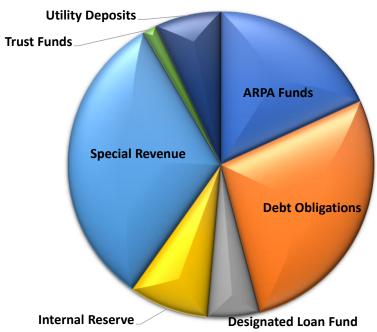

| Restrictions            | 12/31/2023  | 9/30/2024   | 12/31/2024  | YTD    | QTD    |
|-------------------------|-------------|-------------|-------------|--------|--------|
|                         |             |             |             | Change | Change |
| ARPA Funds              | 21,859,624  | 22,489,244  | 21,868,735  | 0%     | -3%    |
| <b>Debt Obligations</b> | 29,681,241  | 26,476,996  | 33,291,327  | 12%    | 26%    |
| Designated Loan Fund    | 5,790,928   | 6,459,662   | 6,609,209   | 14%    | 2%     |
| Internal Reserve        | 8,836,930   | 8,162,992   | 10,146,295  | 15%    | 24%    |
| Special Revenue         | 31,998,318  | 36,860,976  | 38,081,601  | 19%    | 3%     |
| Trust Funds             | 1,843,513   | 1,639,874   | 1,759,567   | -5%    | 7%     |
| <b>Utility Deposits</b> | 7,935,796   | 8,219,044   | 8,410,144   | 6%     | 2%     |
| Total                   | 107,946,349 | 110,308,789 | 120,166,879 | 11%    | 9%     |