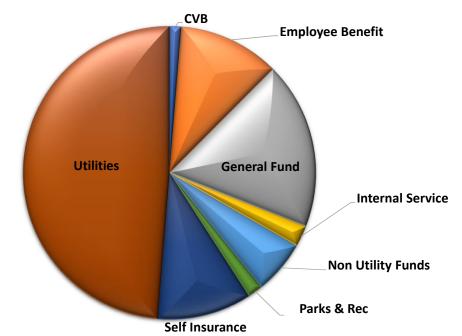

## **Operating Cash**

| Funds                   | 12/31/2023  | 9/30/2024   | 12/31/2024  | YTD<br>Change | QTD<br>Change |
|-------------------------|-------------|-------------|-------------|---------------|---------------|
| CVB                     | 2,170,547   | 1,764,261   | 2,306,538   | 6%            | 31%           |
| <b>Employee Benefit</b> | 18,573,900  | 19,345,285  | 19,962,651  | 7%            | 3%            |
| General Fund            | 34,024,921  | 35,526,820  | 32,934,497  | -3%           | -7%           |
| Internal Service        | 1,202,667   | 7,749,057   | 4,102,320   | 241%          | -47%          |
| Non Utility Funds       | 7,797,912   | 9,558,974   | 10,552,271  | 35%           | 10%           |
| Parks & Rec             | 2,021,451   | 1,607,392   | 2,969,740   | 47%           | 85%           |
| Self Insurance          | 18,693,616  | 21,019,067  | 18,528,668  | -1%           | -12%          |
| Utilities               | 95,421,945  | 118,366,303 | 86,821,611  | -9%           | -27%          |
| Total                   | 179,906,959 | 214,937,158 | 178,178,296 | -1%           | -17%          |