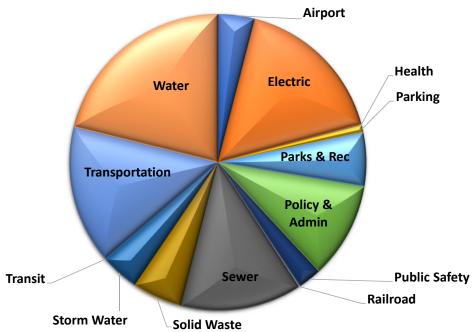

| <b>Project Accounts</b> | 12/31/2023  | 9/30/2024   | 12/31/2024  | YTD    | QTD    |
|-------------------------|-------------|-------------|-------------|--------|--------|
|                         |             |             |             | Change | Change |
| Airport                 | 9,946,175   | 9,457,912   | 9,290,610   | -7%    | -2%    |
| Electric                | 40,038,977  | 34,164,571  | 39,203,004  | -2%    | 15%    |
| Health                  | 207,651     | 207,651     | 207,651     | 0%     | 0%     |
| Parking                 | 1,799,894   | 1,583,213   | 1,845,829   | 3%     | 17%    |
| Parks & Rec             | 15,842,608  | 18,057,351  | 13,670,063  | -14%   | -24%   |
| Policy & Admin          | 19,008,648  | 23,981,526  | 24,420,235  | 28%    | 2%     |
| Public Safety           | 4,497,156   | 5,528,608   | 5,907,224   | 31%    | 7%     |
| Railroad                | 263,374     | 252,789     | 352,789     | 34%    | 40%    |
| Sewer                   | 24,609,533  | 19,333,673  | 30,756,737  | 25%    | 59%    |
| Solid Waste             | 12,510,315  | 12,289,006  | 12,694,413  | 1%     | 3%     |
| Storm Water             | 8,656,867   | 7,820,802   | 9,704,434   | 12%    | 24%    |
| Transit                 | 3,203,101   | 656,042     | 118,314     | -96%   | -82%   |
| Transportation          | 30,406,614  | 32,162,294  | 35,149,767  | 16%    | 9%     |
| Water                   | 52,570,013  | 50,474,078  | 49,179,735  | -6%    | -3%    |
| Total                   | 223,560,927 | 215,969,516 | 232,500,807 | 4%     | 8%     |