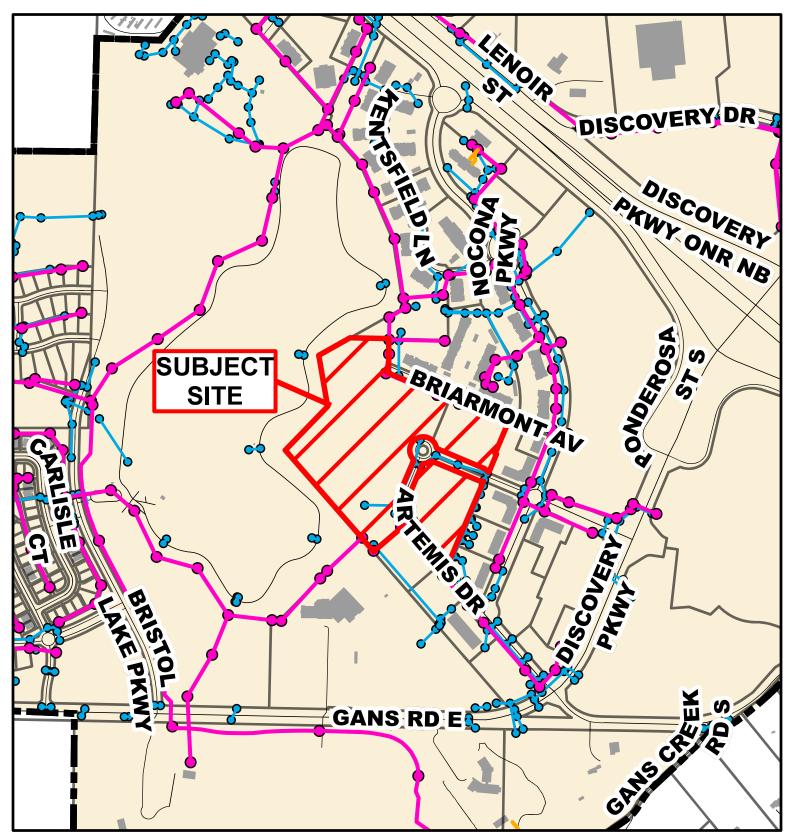

## Case # 92-2025: Discovery Apartments, Plat No. 1 PD Development Plan & Preliminary Plat

City Sanitary Line

Private Sanitary Line 📘

City Storm Lines
Parcels

Columbia City Limit

Parcel Data Source: Boone County Assessor Created by The City of Columbia - Community Development Department