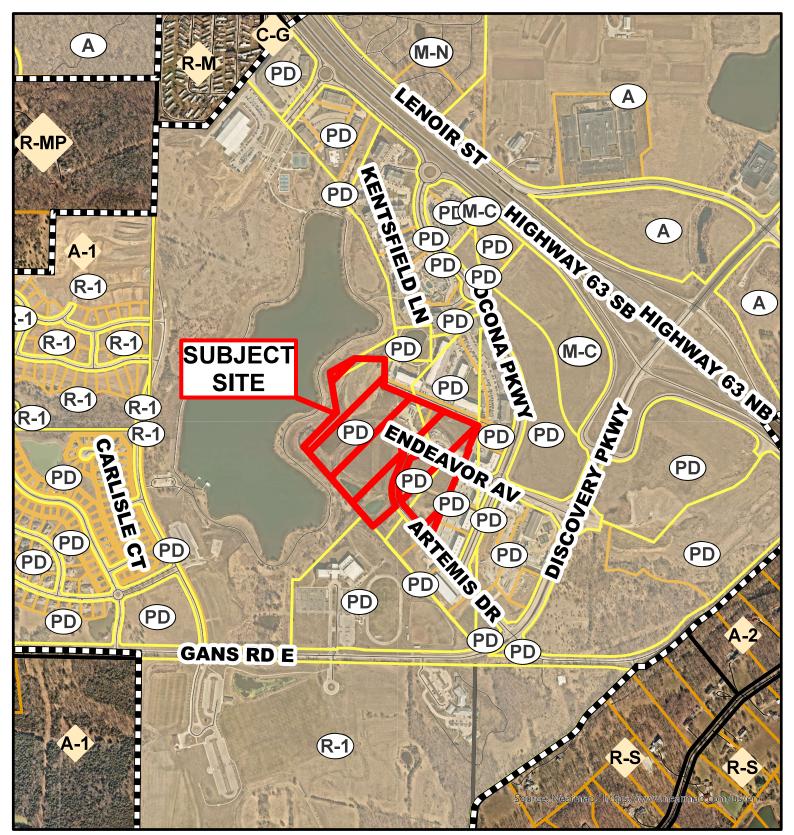

Case # 92-2025: Discovery Apartments, Plat No. 1

## PD Development Plan & Preliminary Plat

Columbia City Limit

City Property

City Zoning

Parcel Data Source: Boone County Assessor Created by The City of Columbia - Community Development Department

2024 Imagery: NearMap