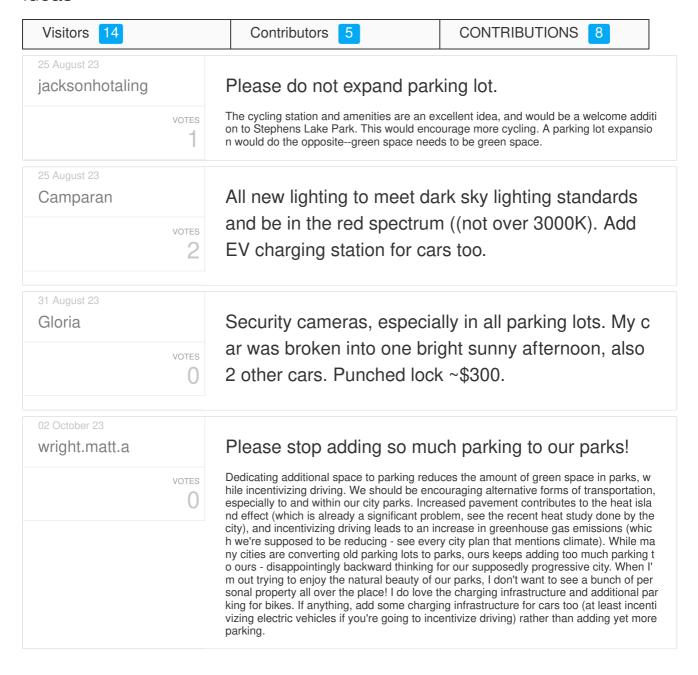

d in Quick Polls | 0          | 0          | 0         |
| Downloaded a document           | 0            | Posted on Guestbooks        | 0          | 0          | 0         |
| Visited the Key Dates page      | 4            | Contributed to Stories      | 0          | 0          | 0         |
| Visited an FAQ list Page        | 0            | Asked Questions             | 0          | 0          | 0         |
| Visited Instagram Page          | 0            | Placed Pins on Places       | 0          | 0          | 0         |
| Visited Multiple Project Pages  | 21           | Contributed to Ideas        | 5          | 0          | 0         |
| Contributed to a tool (engaged) | 5            |                             |            |            |           |

#### **IDEAS**

#### Ideas



### Project Report

01 September 2024 - 18 November 2024

# City of Columbia, MO

### **Stephens Lake Park Improvements**





| Aware Participants              | 77           | Engaged Participants        |            | 2          |           |
|---------------------------------|--------------|-----------------------------|------------|------------|-----------|
| Aware Actions Performed         | Participants | Engaged Actions Performed   | Registered | Unverified | Anonymous |
| Visited a Project or Tool Page  | 77           |                             | 3          |            | ,         |
| Informed Participants           | 34           | Contributed on Forums       | 0          | 0          | 0         |
| Informed Actions Performed      | Participants | Participated in Surveys