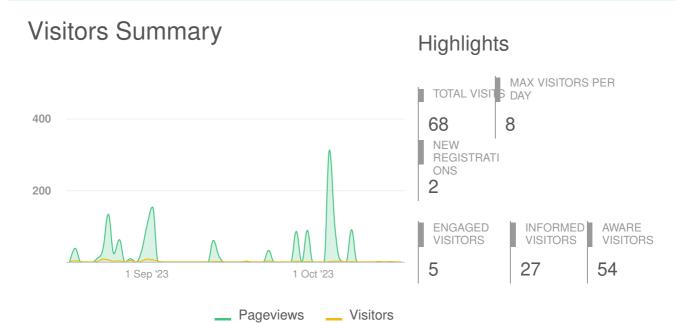

### Stephens Lake Park Southeast Trailhead

| Aware Participants              | 54           | Engaged Participants        | 5          |            |           |
|---------------------------------|--------------|-----------------------------|------------|------------|-----------|
| Aware Actions Performed         | Participants | Engaged Actions Performed   | Registered | Unverified | Anonymous |
| Visited a Project or Tool Page  | 54           |                             |            |            |           |
| Informed Participants           | 27           | Contributed on Forums       | 0          | 0          | 0         |
| Informed Actions Performed      | Participants | Participated in Surveys     | 0          | 0          | 0         |
| Viewed a video                  | 0            | Contributed to Newsfeeds    | 0          | 0          | 0         |
| Viewed a photo                  | 17           | Participated in Quick Polls | 0          | 0          | 0         |
| Downloaded a document           | 0            | Posted on Guestbooks        | 0          | 0          | 0         |
| Visited the Key Dates page      | 4            | Contributed to Stories      | 0          | 0          | 0         |
| Visited an FAQ list Page        | 0            | Asked Questions             | 0          | 0          | 0         |
| Visited Instagram Page          | 0            | Placed Pins on Places       | 0          | 0          | 0         |
| Visited Multiple Project Pages  | 21           | Contributed to Ideas        | 5          | 0          | 0         |
| Contributed to a tool (engaged) | 5            |                             |            |            |           |

#### **IDEAS**

#### Ideas