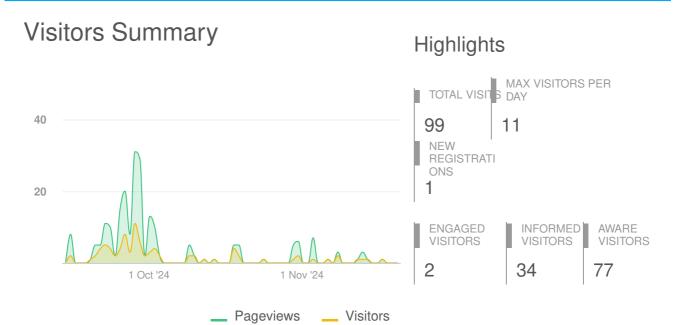

### **Stephens Lake Park Improvements**

| Aware Participants              | 77           | Engaged Participants        |            | 2          |           |
|---------------------------------|--------------|-----------------------------|------------|------------|-----------|
| Aware Actions Performed         | Participants | Engaged Actions Performed   | Registered | Unverified | Anonymous |
| Visited a Project or Tool Page  | 77           |                             | 3          |            | ,         |
| Informed Participants           | 34           | Contributed on Forums       | 0          | 0          | 0         |
| Informed Actions Performed      | Participants | Participated in Surveys     | 0          | 0          | 0         |
| Viewed a video                  | 0            | Contributed to Newsfeeds    | 0          | 0          | 0         |
| Viewed a photo                  | 20           | Participated in Quick Polls | 0          | 0          | 0         |
| Downloaded a document           | 0            | Posted on Guestbooks        | 0          | 0          | 0         |
| Visited the Key Dates page      | 2            | Contributed to Stories      | 0          | 0          | 0         |
| Visited an FAQ list Page        | 0            | Asked Questions             | 0          | 0          | 0         |
| Visited Instagram Page          | 0            | Placed Pins on Places       | 0          | 0          | 0         |
| Visited Multiple Project Pages  | 30           | Contributed to Ideas        | 2          | 0          | 0         |
| Contributed to a tool (engaged) | 2            |                             |            |            |           |

#### **IDEAS**