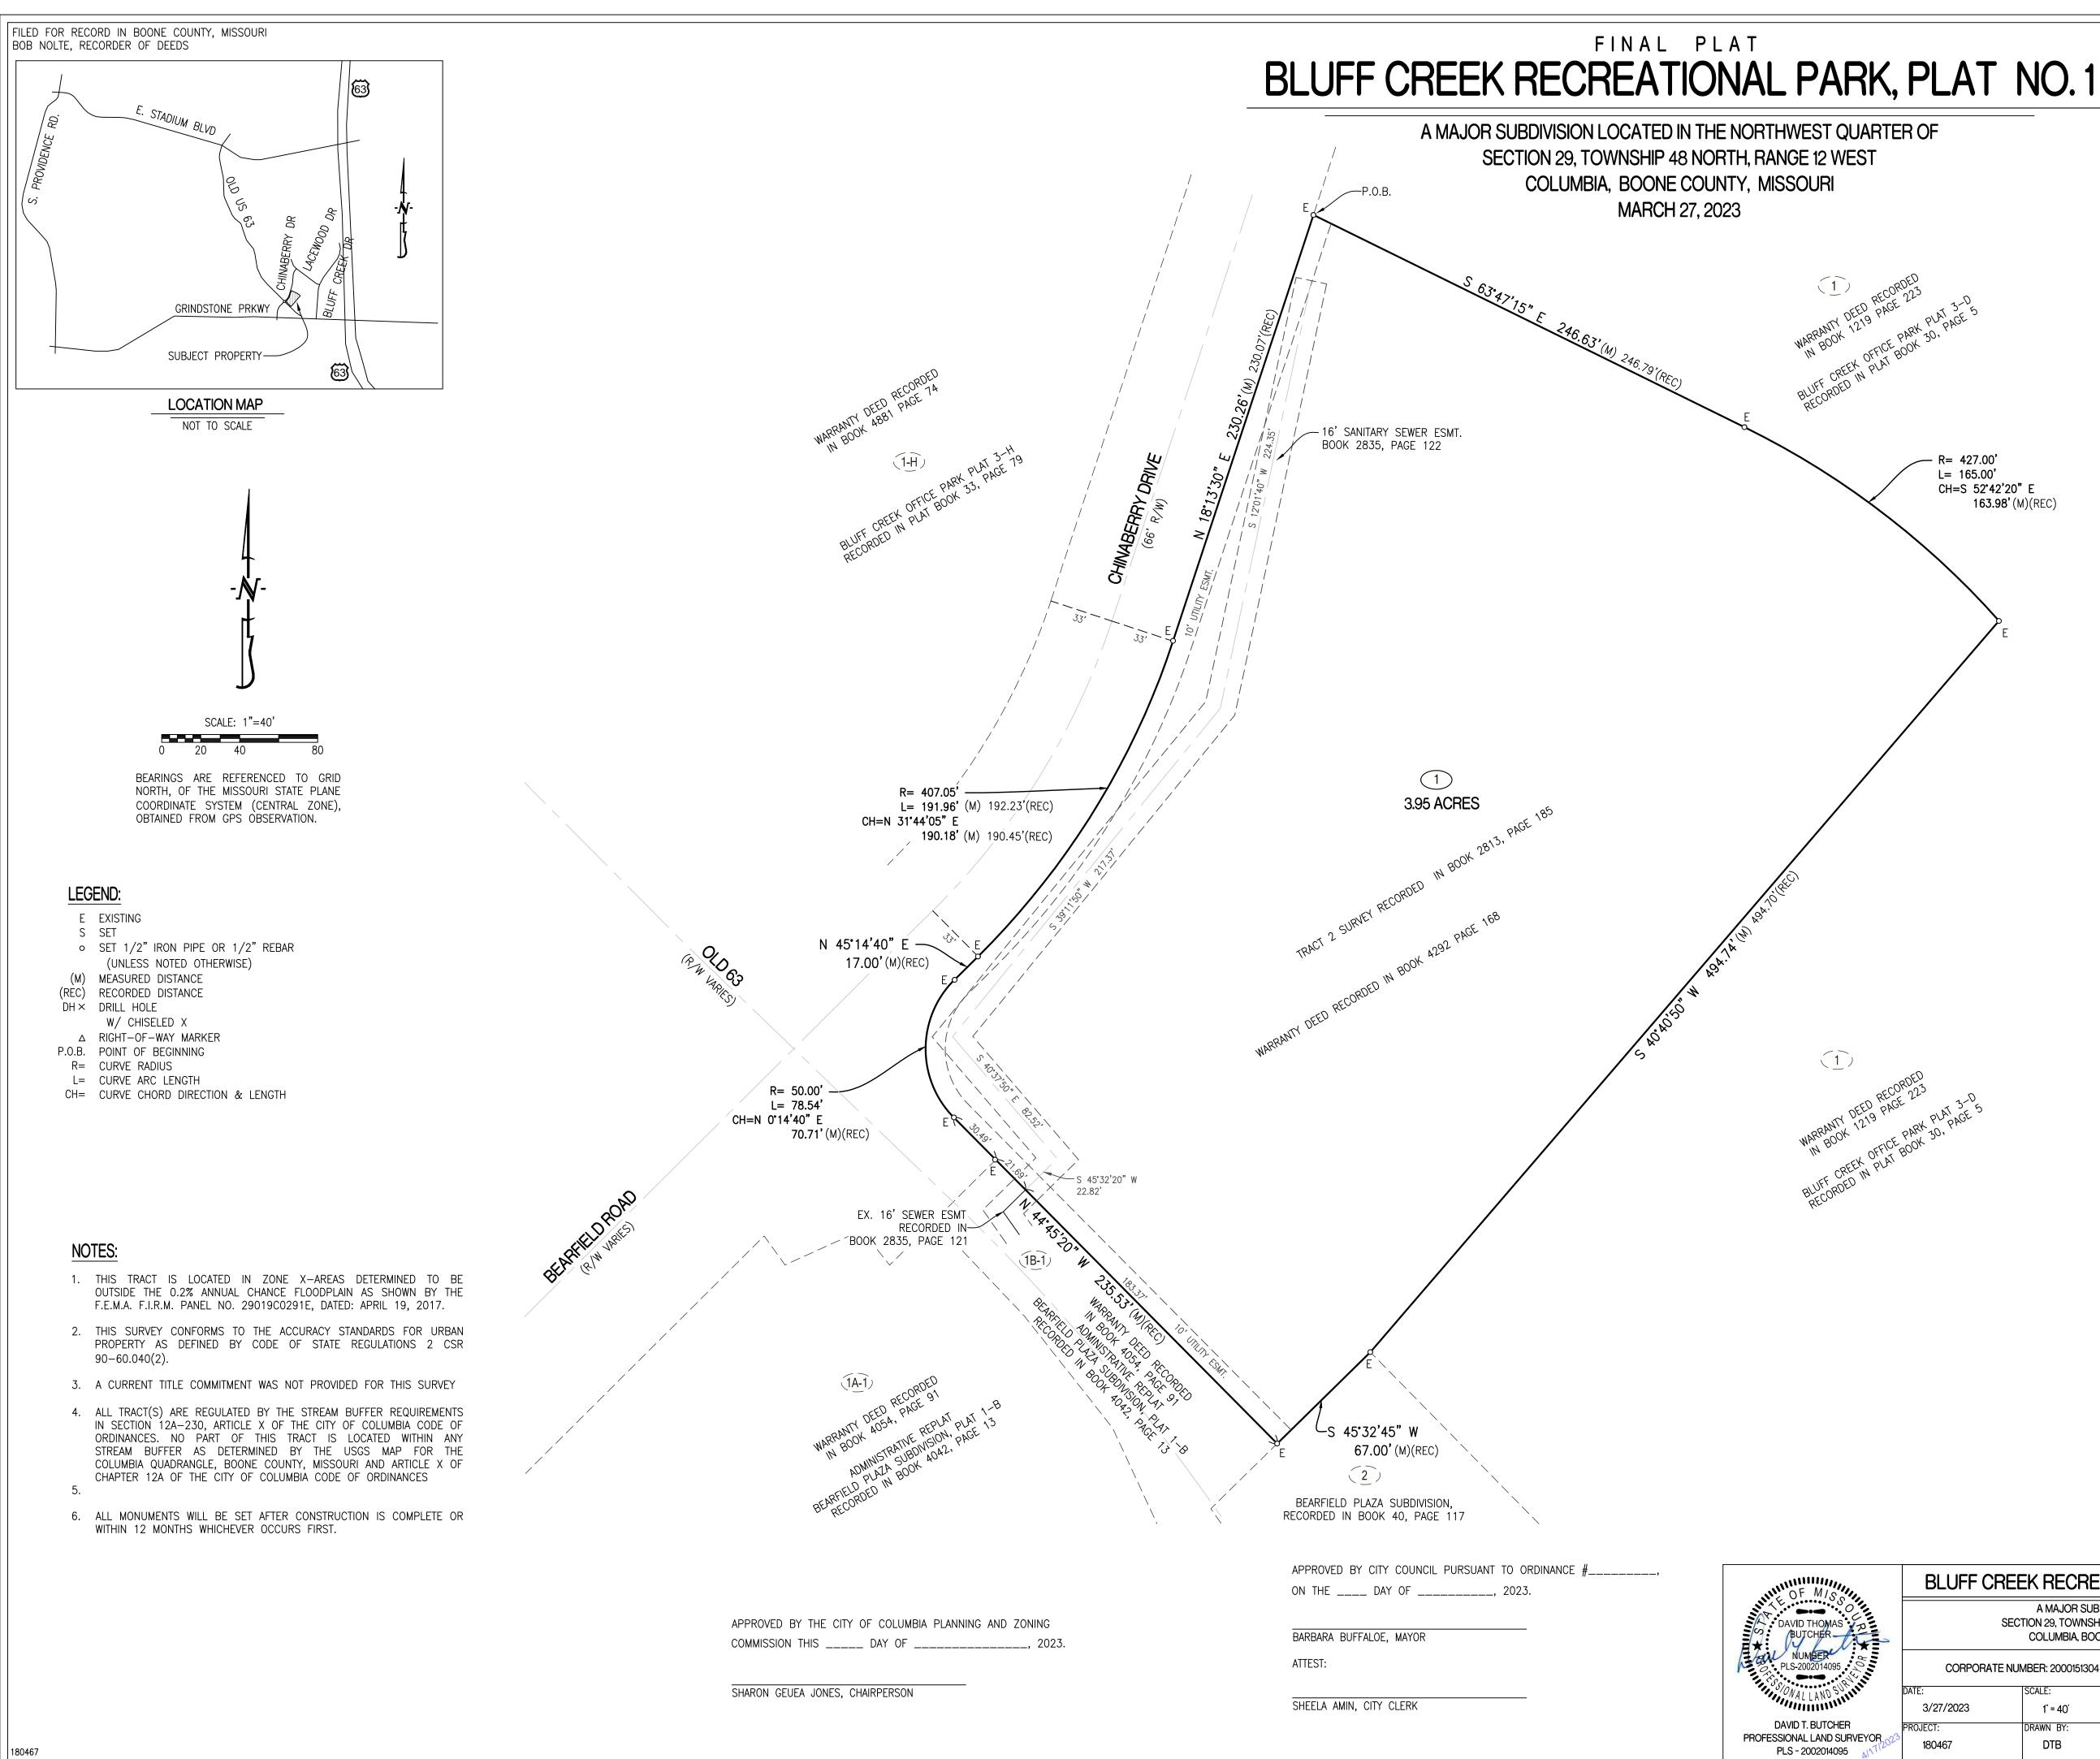

BEGINNING AT THE NORTHERNMOST CORNER OF SAID TRACT 2, SAID POINT BEING ON THE EAST RIGHT OF WAY LINE OF CHINABERRY DRIVE AND THE WESTERNMOST CORNER OF LOT 1, BLUFF CREEK OFFICE PARK, PLAT 3-D RECORDED IN PLAT BOOK 30, PAGE 5 AND LEAVING SAID EAST RIGHT OF WAY LINE AND WITH THE NORTH LINE OF SAID TRACT 2. S 63°47'15"E, 246.63 FEET; THENCE 165.00 FEET ALONG A 427.00-FOOT RADIUS NON-TANGENT CURVE TO THE RIGHT, SAID CURVE HAVING A CHORD, S 52°42'20"E. 163.98 FEET, SAID POINT BEING THE EASTERNMOST CORNER OF SAID TRACT 2; THENCE LEAVING SAID NORTH LINE AND WITH THE FAST LINE OF SAID TRACT 2. S 40'40'50"W. 494.74 FEET TO THE NORTHERNMOST CORNER OF LOT 2 AS SHOWN IN BEARFIELD PLAZA SUBDIVISION, RECORDED IN PLAT BOOK 40, PAGE 117; THENCE WITH THE EAST LINE OF SAID TRACT 2. SAID LINE ALSO BEING THE WEST LINE OF SAID LOT 2, S 45°32'45"W. 67.00 FEET TO THE SOUTHERNMOST CORNER OF SAID TRACT 2: THENCE LEAVING SAID EAST LINE AND WITH THE SOUTHWEST LINE OF SAID TRACT 2. SAID LINE ALSO BEING THE NORTHEAST LINE OF LOT 1B-1. BEARFIELD PLAZA SUBDIVISION. PLAT 1-B. RECORDED IN BOOK 4042, PAGE 13 AND EXTENDING BEYOND SAID LOT 1B-1 TO THE SOUTHWEST CORNER OF SAID TRACT 2, N 44°45'20"W, 235.53 FEET; THENCE TRANSITIONING TO THE EAST RIGHT OF WAY LINE OF CHINABERRY DRIVE, 78.54 FEET ALONG A 50.00-FOOT RADIUS TANGENT CURVE TO THE RIGHT, SAID CURVE HAVING A CHORD, N 0°14'40"E, 70.71 FEET: THENCE WITH SAID EAST RIGHT OF WAY LINE, N 45'14'40"E, 17.00 FEET; THENCE CONTINUING WITH SAID EAST RIGHT OF WAY LINE, 191.96 FEET ALONG A 407.05-FOOT RADIUS CURVE TO THE LEFT, SAID CURVE HAVING A CHORD, N 31°44'05"E, 190.18 FEET; THENCE CONTINUING WITH SAID EAST RIGHT OF WAY LINE, N 18°13'30"E, 230.26 FEET TO THE POINT OF BEGINNING AND CONTAINING 3.95 ACRES.

I FURTHER CERTIFY THAT I SURVEYED THE ABOVE DESCRIBED PROPERTY AND SUBDIVIDED IT AS SHOWN ON THE PLAT IN ACCORDANCE WITH THE CURRENT MISSOURI STANDARDS FOR PROPERTY BOUNDARY SURVEYS.

SURVEY AND PLAT BY: