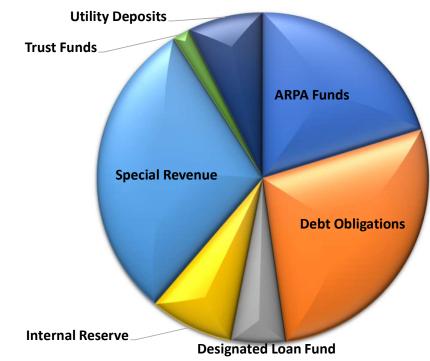

| Restrictions         | 12/31/2022  | 9/30/2023   | 12/31/2023  | YTD    | QTD    |
|----------------------|-------------|-------------|-------------|--------|--------|
|                      |             |             |             | Change | Change |
| ARPA Funds           | 25,081,016  | 21,859,624  | 21,859,624  | -13%   | 0%     |
| Debt Obligations     | 33,307,739  | 37,475,005  | 29,681,241  | -11%   | -21%   |
| Designated Loan Fund | 7,447,620   | 8,178,161   | 5,790,928   | -22%   | -29%   |
| Internal Reserve     | 9,252,146   | 8,356,690   | 8,836,930   | -4%    | 6%     |
| Special Revenue      | 25,919,969  | 33,865,075  | 31,998,318  | 23%    | -6%    |
| Trust Funds          | 1,956,639   | 1,145,848   | 1,843,513   | -6%    | 61%    |
| Utility Deposits     | 8,595,039   | 7,834,565   | 7,935,796   | -8%    | 1%     |
| Total                | 111,560,168 | 118,714,966 | 107,946,349 | -3%    | -9%    |