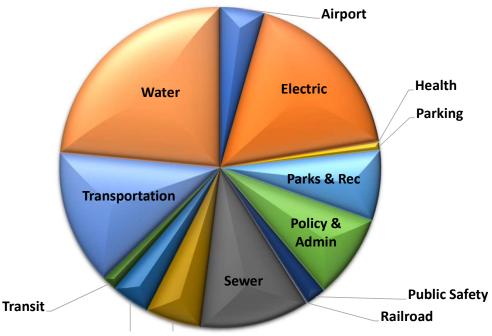

| Project Accounts | 12/31/2022    | 9/30/2023     | 12/31/2023    | YTD    | QTD    |
|------------------|---------------|---------------|---------------|--------|--------|
|                  |               |               |               | Change | Change |
| Airport          | 9,455,565     | 9,908,204     | 9,946,175     | 5%     | 0%     |
| Electric         | 38,021,089    | 35,139,055    | 40,038,977    | 5%     | 14%    |
| Health           | 232,545       | 207,651       | 207,651       | -11%   | 0%     |
| Parking          | 2,340,176     | 1,515,721     | 1,799,894     | -23%   | 19%    |
| Parks & Rec      | 12,952,174    | 13,695,427    | 15,842,608    | 22%    | 16%    |
| Policy & Admin   | 15,870,935    | 18,249,544    | 19,008,648    | 20%    | 4%     |
| Public Safety    | 9,051,981     | 4,405,567     | 4,497,156     | -50%   | 2%     |
| Railroad         | 446,226       | 163,374       | 263,374       | -41%   | 61%    |
| Sewer            | 25,039,375    | 21,840,267    | 24,609,533    | -2%    | 13%    |
| Solid Waste      | 12,307,154    | 11,485,200    | 12,510,315    | 2%     | 9%     |
| Storm Water      | 7,083,206     | 6,786,863     | 8,656,867     | 22%    | 28%    |
| Transit          | 2,245,381     | 2,262,542     | 3,203,101     | 43%    | 42%    |
| Transportation   | 28,782,630    | 27,161,281    | 30,406,614    | 6%     | 12%    |
| Water            | 27,296,521    | 25,919,012    | 52,570,013    | 93%    | 103%   |
| Total            | \$191,124,956 | \$178,739,709 | \$223,560,927 | 17%    | 25%    |