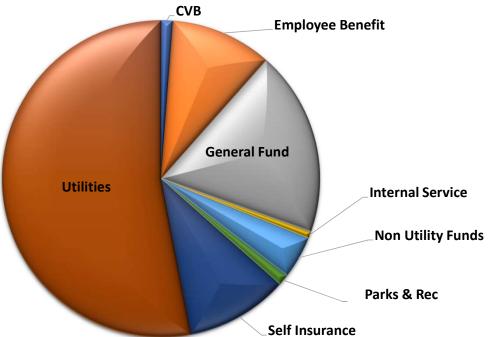

| Funds             | 12/31/2022  | 9/30/2023   | 12/31/2023  | YTD    | QTD    |
|-------------------|-------------|-------------|-------------|--------|--------|
|                   |             |             |             | Change | Change |
| CVB               | 1,172,229   | 1,958,835   | 2,170,547   | 85%    | 11%    |
| Employee Benefit  | 14,161,044  | 16,410,108  | 18,573,900  | 31%    | 13%    |
| General Fund      | 32,218,116  | 45,372,805  | 34,024,921  | 6%     | -25%   |
| Internal Service  | 305,395     | 3,949,703   | 1,202,667   | 294%   | -70%   |
| Non Utility Funds | 5,374,096   | 5,654,433   | 7,797,912   | 45%    | 38%    |
| Parks & Rec       | 0           | 2,752,892   | 2,021,451   | 0%     | -27%   |
| Self Insurance    | 18,059,408  | 20,368,671  | 18,693,616  | 4%     | -8%    |
| Utilities         | 86,520,709  | 90,262,900  | 95,421,945  | 10%    | 6%     |
| Total             | 157,810,998 | 186,730,347 | 179,906,959 | 14%    | -4%    |