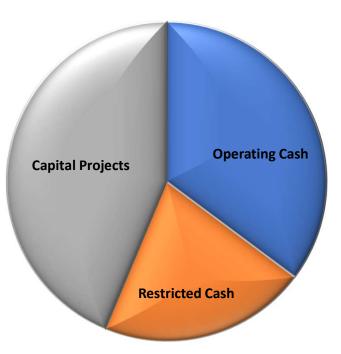

## **Total Cash Balance**

| Cash Balances          | 12/31/2022  | 9/30/2023   | 12/31/2023  | YTD    | QTD    |
|------------------------|-------------|-------------|-------------|--------|--------|
|                        |             |             |             | Change | Change |
| Operating Cash         | 157,810,998 | 186,730,347 | 179,906,959 | 14%    | -4%    |
| <b>Restricted Cash</b> | 111,560,168 | 118,714,966 | 107,946,349 | -3%    | -9%    |
| Capital Projects       | 191,124,956 | 178,739,709 | 223,560,927 | 17%    | 25%    |
| Total                  | 460,496,121 | 484,185,022 | 511,414,236 | 11%    | 6%     |
|                        |             |             |             |        |        |