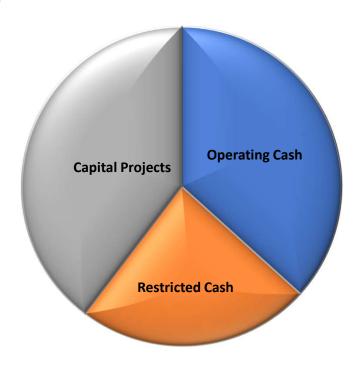

## **Total Cash Balance**

| Cash Balances    | 9/30/2022   | 6/30/2023   | 9/30/2023   | YTD    | QTD    |
|------------------|-------------|-------------|-------------|--------|--------|
|                  |             |             |             | Change | Change |
| Operating Cash   | 176,367,635 | 176,700,519 | 186,730,347 | 6%     | 6%     |
| Restricted Cash  | 119,437,443 | 114,678,707 | 118,714,966 | -1%    | 4%     |
| Capital Projects | 170,426,903 | 185,945,371 | 178,739,709 | 5%     | -4%    |
| Total            | 466,231,980 | 477,324,597 | 484,185,022 | 4%     | 1%     |