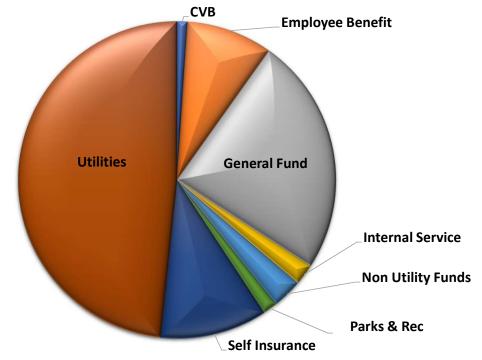

| Funds                   | 9/30/2022   | 6/30/2023   | 9/30/2023   | YTD    | QTD    |
|-------------------------|-------------|-------------|-------------|--------|--------|
|                         |             |             |             | Change | Change |
| CVB                     | 1,177,403   | 1,430,673   | 1,958,835   | 66%    | 37%    |
| <b>Employee Benefit</b> | 13,953,310  | 14,803,247  | 16,410,108  | 18%    | 11%    |
| General Fund            | 38,393,671  | 43,880,828  | 45,372,805  | 18%    | 3%     |
| Internal Service        | 4,303,650   | 2,523,284   | 3,949,703   | -8%    | 57%    |
| Non Utility Funds       | 5,566,229   | 2,626,569   | 5,654,433   | 2%     | 115%   |
| Parks & Rec             | 0           | 1,955,993   | 2,752,892   | 0%     | 41%    |
| Self Insurance          | 20,124,487  | 19,536,155  | 20,368,671  | 1%     | 4%     |
| Utilities               | 92,848,885  | 89,943,770  | 90,262,900  | -3%    | 0%     |
| Total                   | 176,367,635 | 176,700,519 | 186,730,347 | 6%     | 6%     |