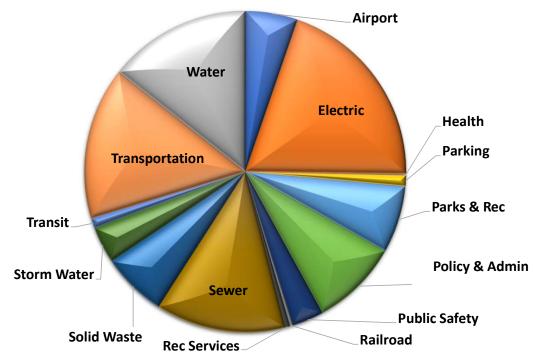

| Project Accounts | 9/30/2022     | 6/30/2023     | 9/30/2023     | YTD    | QTD    |
|------------------|---------------|---------------|---------------|--------|--------|
|                  |               |               |               | Change | Change |
| Airport          | 13,480,593    | 9,772,143     | 9,908,204     | -27%   | 1%     |
| Electric         | 27,296,790    | 36,366,113    | 35,139,055    | 29%    | -3%    |
| Health           | 232,909       | 207,651       | 207,651       | -11%   | 0%     |
| Parking          | 2,012,529     | 1,905,496     | 1,515,721     | -25%   | -20%   |
| Parks & Rec      | 12,269,635    | 14,396,249    | 13,695,427    | 12%    | -5%    |
| Policy & Admin   | 15,758,876    | 17,856,495    | 18,249,544    | 16%    | 2%     |
| Public Safety    | 7,760,012     | 6,776,806     | 4,405,567     | -43%   | -35%   |
| Railroad         | 346,226       | 163,374       | 163,374       | -53%   | 0%     |
| Sewer            | 22,831,960    | 22,656,756    | 21,840,267    | -4%    | -4%    |
| Solid Waste      | 12,657,054    | 11,930,964    | 11,485,200    | -9%    | -4%    |
| Storm Water      | 5,444,234     | 6,837,193     | 6,786,863     | 25%    | -1%    |
| Transit          | 2,132,983     | 3,183,711     | 2,262,542     | 6%     | -29%   |
| Transportation   | 23,219,684    | 27,214,231    | 27,161,281    | 17%    | 0%     |
| Water            | 24,983,418    | 26,678,190    | 25,919,012    | 4%     | -3%    |
| Total            | \$170,426,903 | \$185,945,371 | \$178,739,709 | 5%     | -4%    |