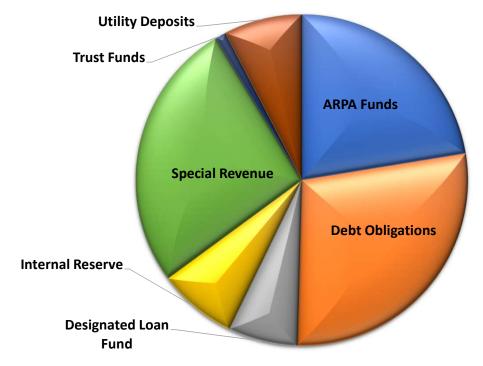

| Restrictions            | 9/30/2022   | 6/30/2023   | 9/30/2023   | YTD    | QTD    |
|-------------------------|-------------|-------------|-------------|--------|--------|
|                         |             |             |             | Change | Change |
| ARPA Funds              | 25,345,624  | 23,284,624  | 21,859,624  | -14%   | -6%    |
| <b>Debt Obligations</b> | 43,114,190  | 34,329,999  | 37,475,005  | -13%   | 9%     |
| Designated Loan Fund    | 7,396,825   | 8,026,620   | 8,178,161   | 11%    | 2%     |
| Internal Reserve        | 8,159,842   | 8,017,680   | 8,356,690   | 2%     | 4%     |
| Special Revenue         | 25,721,719  | 31,737,995  | 33,865,075  | 32%    | 7%     |
| Trust Funds             | 1,216,646   | 1,443,454   | 1,145,848   | -6%    | -21%   |
| Utility Deposits        | 8,482,596   | 7,838,334   | 7,834,565   | -8%    | 0%     |
| Total                   | 119,437,443 | 114,678,707 | 118,714,966 | -1%    | 4%     |