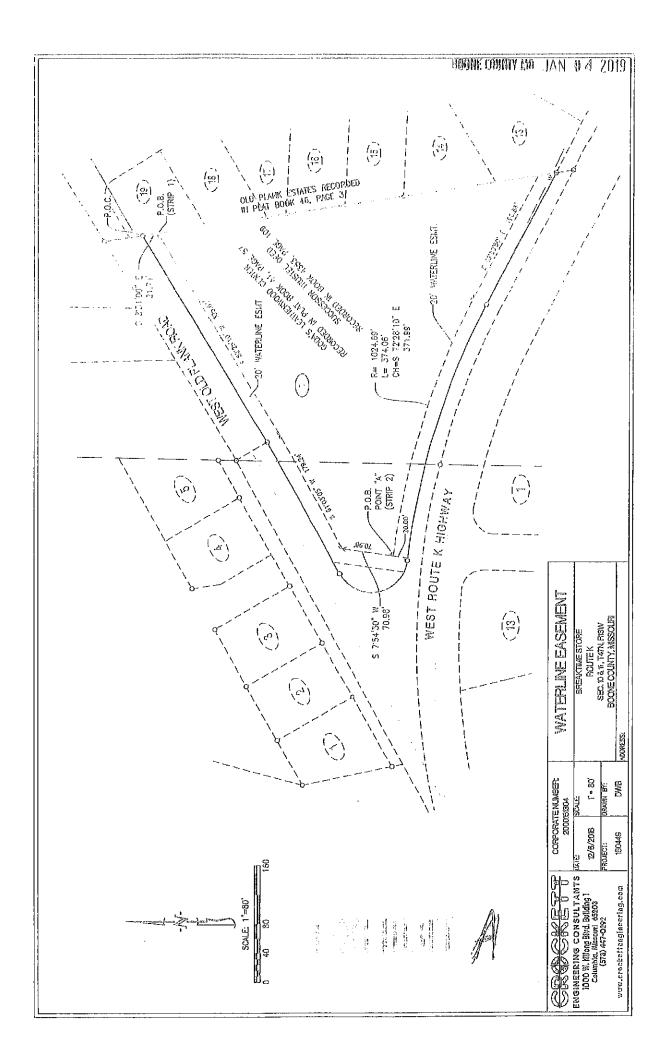

LOT ONE (I) OF GODAS' LEATHER WOOD CENTER AS SHOWN BY THE PLAT THEREOF RECORDED IN PLAT BOOK 41, PAGE 57, RECORDS OF BOONE COUNTY, MISSOURI, LOCATED IN NORTHEAST QUARTER (NE 14) OF THE NORTHWEST QUARTER (NW 14) OF SECTION 10 AND THE NORTHWEST QUARTER (NW 14) OF THE NORTHWEST QUARTER (NW 14) OF SECTION 11, ALL IN TOWNSHIP 47 NORTH, RANGE 13 WEST, BOONE COUNTY, MISSOURI AND DESCRIBED BY WARRANTY DEED RECORDED IN BOOK 4972, PAGE 174, RECORDS OF BOONE COUNTY, MISSOURI.

### STRIP I

COMMENCING AT THE MOST NORTH CORNER OF SAID LOT 1 AND WITH THE EAST LINE THEREOF, SAID LINE BEING THE WEST LINE OF LOT 19, OLD PLANK ESTATES RECORDED IN PLAT BOOK 46, PAGE 3, S 8°31'00"E, 21.74 FEET TO THE POINT OF BEGINNING:

THENCE FROM THE POINT OF BEGINNING AND LEAVING SAID EAST LINE AND PARALLEL WITH THE SOUTH RIGHT OF WAY LINE FOR WEST OLD PLANK ROAD, STRIP BEING 20.00 WIDE AND LYING RIGHT AND ADJACENT TO THE FOLLOWING DESCRIBED LINE, S 58°25'10"W, 325.61 FEET; THENCE S 61°03'05"W, 179.24 FEET; THENCE S 7°54'30"W, 70.98 FEET TO POINT "A"; THENCE S 7°54'30"W, 20.00 FEET TO THE NORTH RIGHT OF WAY LINE FOR WEST ROUTE K HIGHWAY AND THE END OF THIS DESCRIBED LINE. THE SIDELINE BEING SHORTENED OR ELONGATED TO MEET PROPERTY LINES.

### STRIP 2

BEGINNING AT PONT "A", AS REFERENCED IN STRIP 1 AND RUNNING PARALLEL WITH THE NORTH RIGHT OF WAY LINE FOR WEST ROUTE K, STRIP BEING 20.00 FOOT WIDE, LYING LEFT AND ADJACENT TO THE FOLLOWING DESCRIBED LINE, 374.06 FEET ALONG A 1024.69-FOOT RADIUS NON-TANGENT CURVE TO THE RIGHT SAID CURVE HAVING A CHORD, S 72°28'10"E, 371.99 FEET; THENCE S 62°00'50"E,

190.86 FEET TO THE END OF THIS DESCRIBED LINE, THE SIDELINE BEING SHORTENED OR ELONGATED TO MEET PROPERTY LINE.

(Said Easement Land is shown by Exhibit A, which is attached to this Grant of Easement and is incorporated into this Grant of Easement by Reference.)