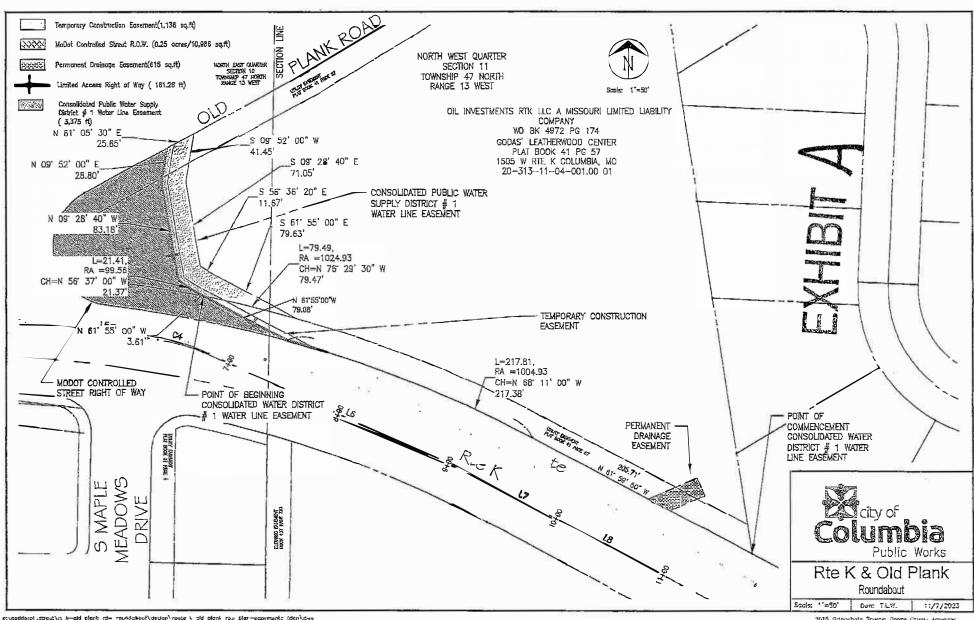

# WATER LINE EASEMENT

| KNOW ALL | PERSONS E | 3Y THESE | PRESENTS: |
|----------|-----------|----------|-----------|
|          |           |          |           |

That on this \_\_\_\_\_\_\_ day of \_\_\_\_\_\_\_, 2024 OIL INVESTMENTS RTK LLC, a Missouri limited liability company of the state of Missouri, hereinafter designated as Grantor (herein so styled, whether one or more) for and in consideration of the sum of \$1.00 and other valuable consideration, paid and delivered by CONSOLIDATED PUBLIC WATER SUPPLY DISTRICT NO.1 of Boone County, Missouri, hereinafter referred to as the Grantee, organized under the laws of the State of Missouri, the receipt of which is hereby acknowledged, hereby Grants, Bargains, Sells and Conveys to said Grantee and its agents and assigns, the perpetual easement and right to enter upon, erect, construct, install, lay, operate, inspect, maintain, repair, rebuild, upgrade, replace, remove and patrol, one or more pipes of any size for the transmission of water, and all appliances necessary in connection therewith, including but not limited to water meter pits, water meters, water valves, air release valves, water pressure regulators and fire hydrauts (collectively, "Grantee's Facilities"), on, over or under certain lands of Grantor situated in the County of BOONE, State of Missouri, described as follows:

A TRACT LOCATED IN THE NORTHWEST QUARTER OF SECTION 11, AND THE NORTHEAST QUARTER OF SECTION 10, TOWNSHIP 47 NORTH, RANGE 13 WEST, ALL IN BOONE COUNTY, MISSOURI, BEING PART OF THE TRACT DESCRIBED BY THE WARRANTY DEED IN BOOK 4972 PAGE 174, ALSO BEING PART OF LOT 1 GODAS' LEATHERWOOD CENTER AS SHOWN IN PLAT BOOK 41 PAGE 57, ALL OF THE BOONE COUNTY RECORDS AND BEING MORE PARTICULARLY DESCRIBED AS FOLLOWS:

STARTING FROM THE POINT OF COMMENCEMENT, BEING THE SOUTHEAST CORNER OF SAID LOT 1, THENCE ALONG THE SOUTH LINE OF SAID LOT 1, ALSO BEING THE NORTH RIGHT-OF-WAY LINE OF STATE ROUTE K, N.61°59'50"W(BEARINGS WRITTEN HERBIN ARE BASED UPON THE MISSOURI STATE PLANE COORDINATE SYSTEM, CENTRAL ZONE), 205.71 FEET; THENCE WITH A CURVE TO THE LEFT 217.81 FEET, CURVE RADIUS 1004.93 FEET, CHORD N.68°11'00"W, 217.38 FEET; THENCE LEAVING SAID SOUTH LINE N.61°55'00"W, 79.08 FEET TO THE POINT OF BEGINNING;

THENCE FROM THE POINT OF BEGINNING, CONTINUING N.61°55'00"W, 3.61 FEET; THENCE WITH A CURVE TO THE RIGHT 21.41 FEET, CURVE RADIUS 99.56 FEET, CHORD N.56°37'00"W, 21.37 FEET; THENCE N.09°28'40"W, 83.18 FEET; THENCE N.09°52'00"E, 28.80 FEET TO A POINT ON THE NORTH LINE OF SAID LOT 1; THENCE WITH SAID NORTH LINE N.61°05'30"E, 25.65 FEET; THENCE LEAVING SAID NORTH LINE S.09°52'00"W, 41.45 FEET; THENCE S.09°28'40"B, 71.05 FEET; THENCE S.56°36'20"E, 11.67 FEET; THENCE S.61°55'00"E, 79.63 FEET TO A POINT ON THE NORTH LINE OF THE UTILITY EASEMENT AS SHOWN BY SAID GODAS' LEATHER WOOD CENTER; THENCE WITH SAID NORTH

EXHIBIT B

LINE ALONG A NON TANGENT CURVE TO THE LEFT 79,49 FEET, CURVE RADIUS 1024.93, CHORD N.76°29'40"W, 79.47 FEET TO THE POINT OF BEGINNING AND CONTAINING 3,375 SQUARE FEET (INCLUSIVE OF 513 SQUARE FEET OF EXISTING UTILITY EASEMENT).