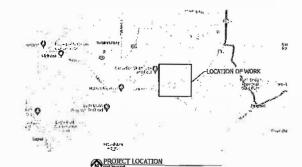

# OLD PLANK-ROUTE K ROUNDABOUT WATER LINE RELOCATION

DISTRICT PROJECT NO. 2023-007 CPWSD NO. 1 OF BOONE COUNTY, MISSOURI MAY 2024

| 200      | Sheet U      | st Table              |
|----------|--------------|-----------------------|
| SHEETING | CRAVING III, | DAMA EAST             |
| 1.       | CONT         | COVER DEET            |
|          | CRY          | 4                     |
| 1        | C-161        | PLIN                  |
| 3        | C-104        | REMIS MORRENT         |
| - 639    | OCE          | els                   |
|          | CORL         | CONTRACTOROCTAL       |
|          | C463         | CONTRACTION DETAILS   |
| 4        | C-363        | CONSTRUCTION ON Y ALS |
| 7        | 0.101        | PANADI CONTACI.       |