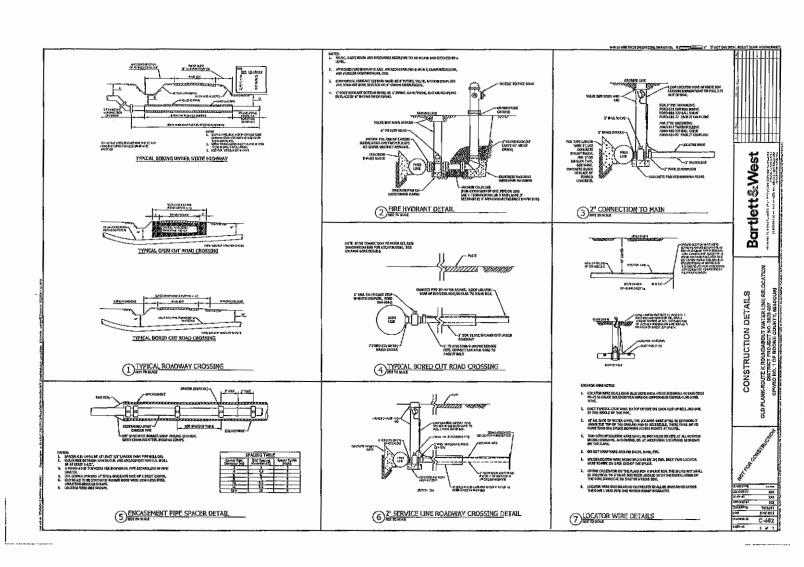

- AND RELOCATION: As part of the Road Improvements, CITY shall cause a contractor approved by the District in advance and in writing ("Contractor") to perform all work required to replace, install and relocate the DISTRICT's existing six-inch (6"), and eightinch (8") waterlines and related water service facilities that are shown and described on the distribution sheets, profiles, and construction details prepared by Bartlett & West, attached hereto as Exhibit "A" and incorporated herein by reference (the "Water Lines"), with such work to be performed in conformity with and as described in both Exhibit "A" and in the Water Distribution Specifications and Typical Construction Details dated August 15, 2023 (made available to OWNER upon request); the rules and regulations of the Missouri Department of Health and Senior Services; the rules and regulations of the Missouri Department of Natural Resources ("MDNR"); the requirements of MDNR's Division of Environmental Quality Water Pollution Control Branch, and the rules and regulations of the Missouri Clean Water Commission;
- 2. <u>CITY COST:</u> CITY agrees that CITY shall be responsible for all costs of the Work. In addition, upon CITY's receipt of DISTRICT's itemized invoice, CITY agrees to

# OLD PLANK-ROUTE K ROUNDABOUT WATER LINE RELOCATION

DISTRICT PROJECT NO. 2023-007 CPWSD NO. 1 OF BOONE COUNTY, MISSOURI MAY 2024

| 200      | Sheet U      | st Table              |
|----------|--------------|-----------------------|
| SHEETING | CRAVING III, | DAMA EAST             |
| 1.       | CONT         | COVER DEET            |
|          | CRY          | 4                     |
| 1        | C-161        | PLIN                  |
| 3        | C-104        | REMIS MORRENT         |
| - 639    | OCE          | els                   |
|          | CORL         | CONTRACTOROCTAL       |
|          | C463         | CONTRACTION DETAILS   |
| 4        | C-363        | CONSTRUCTION ON Y ALS |
| 7        | 0.101        | PANADI CONTACI.       |