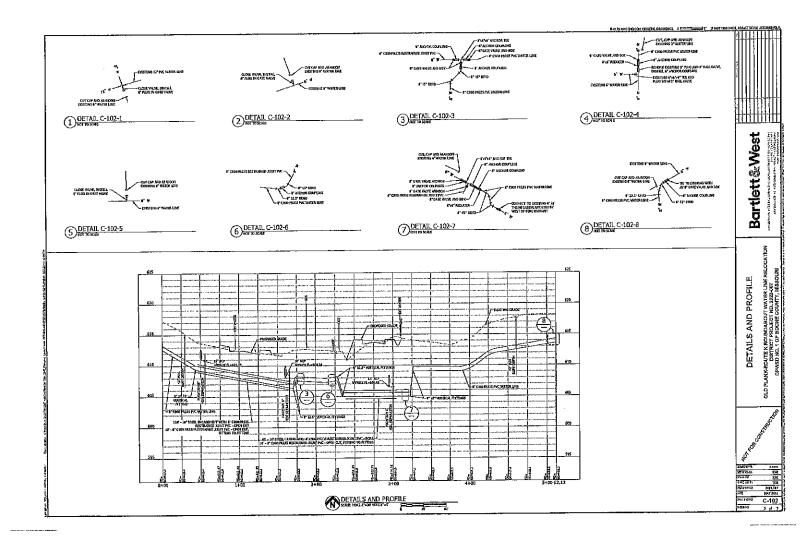

- AND RELOCATION: As part of the Road Improvements, CITY shall cause a contractor approved by the District in advance and in writing ("Contractor") to perform all work required to replace, install and relocate the DISTRICT's existing six-inch (6"), and eightinch (8") waterlines and related water service facilities that are shown and described on the distribution sheets, profiles, and construction details prepared by Bartlett & West, attached hereto as Exhibit "A" and incorporated herein by reference (the "Water Lines"), with such work to be performed in conformity with and as described in both Exhibit "A" and in the Water Distribution Specifications and Typical Construction Details dated August 15, 2023 (made available to OWNER upon request); the rules and regulations of the Missouri Department of Health and Senior Services; the rules and regulations of the Missouri Department of Natural Resources ("MDNR"); the requirements of MDNR's Division of Environmental Quality Water Pollution Control Branch, and the rules and regulations of the Missouri Clean Water Commission;
- 2. <u>CITY COST:</u> CITY agrees that CITY shall be responsible for all costs of the Work. In addition, upon CITY's receipt of DISTRICT's itemized invoice, CITY agrees to

# OLD PLANK-ROUTE K ROUNDABOUT WATER LINE RELOCATION

DISTRICT PROJECT NO. 2023-007 CPWSD NO. 1 OF BOONE COUNTY, MISSOURI MAY 2024

| 200      | Sheet U      | st Table              |
|----------|--------------|-----------------------|
| SHEETING | CRAVING III, | DAMA EAST             |
| 1.       | CONT         | COVER DEET            |
|          | CRY          | 4                     |
| 1        | C-161        | PLIN                  |
| 3        | C-104        | REMIS MORRENT         |
| - 639    | OCE          | els                   |
|          | CORL         | CONTRACTOROCTAL       |
|          | C463         | CONTRACTION DETAILS   |
| 4        | C-363        | CONSTRUCTION ON Y ALS |
| 7        | 0.101        | PANADI CONTACI.       |