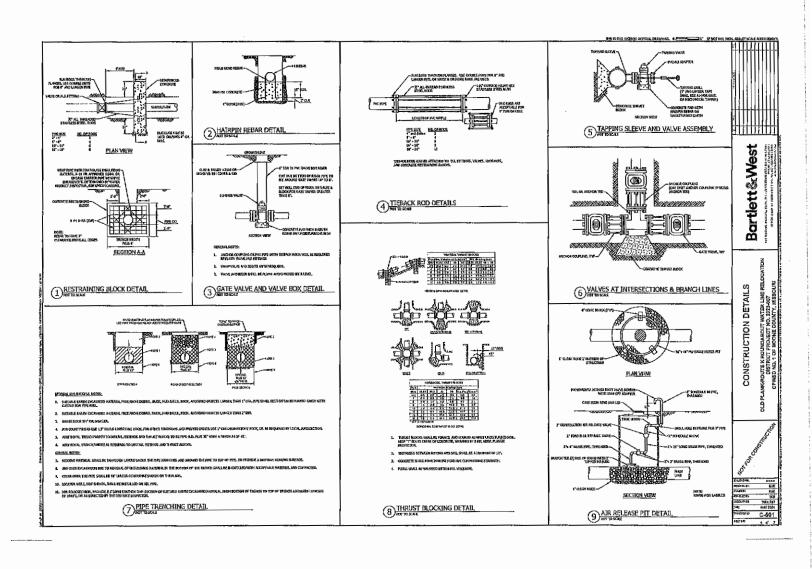

- AND RELOCATION: As part of the Road Improvements, CITY shall cause a contractor approved by the District in advance and in writing ("Contractor") to perform all work required to replace, install and relocate the DISTRICT's existing six-inch (6"), and eightinch (8") waterlines and related water service facilities that are shown and described on the distribution sheets, profiles, and construction details prepared by Bartlett & West, attached hereto as Exhibit "A" and incorporated herein by reference (the "Water Lines"), with such work to be performed in conformity with and as described in both Exhibit "A" and in the Water Distribution Specifications and Typical Construction Details dated August 15, 2023 (made available to OWNER upon request); the rules and regulations of the Missouri Department of Health and Senior Services; the rules and regulations of the Missouri Department of Natural Resources ("MDNR"); the requirements of MDNR's Division of Environmental Quality Water Pollution Control Branch, and the rules and regulations of the Missouri Clean Water Commission;
- 2. <u>CITY COST:</u> CITY agrees that CITY shall be responsible for all costs of the Work. In addition, upon CITY's receipt of DISTRICT's itemized invoice, CITY agrees to

# OLD PLANK-ROUTE K ROUNDABOUT WATER LINE RELOCATION

DISTRICT PROJECT NO. 2023-007 CPWSD NO. 1 OF BOONE COUNTY, MISSOURI MAY 2024

| 200      | Sheet U      | st Table              |
|----------|--------------|-----------------------|
| SHEETING | CRAVING III, | DAMA EAST             |
| 1.       | CONT         | COVER DEET            |
|          | CRY          | 4                     |
| 1        | C-161        | PLIN                  |
| 3        | C-104        | REMIS MORRENT         |
| - 639    | OCE          | els                   |
|          | CORL         | CONTRACTOROCTAL       |
|          | C463         | CONTRACTION DETAILS   |
| 4        | C-363        | CONSTRUCTION ON Y ALS |
| 7        | 0.101        | PANADI CONTACI.       |