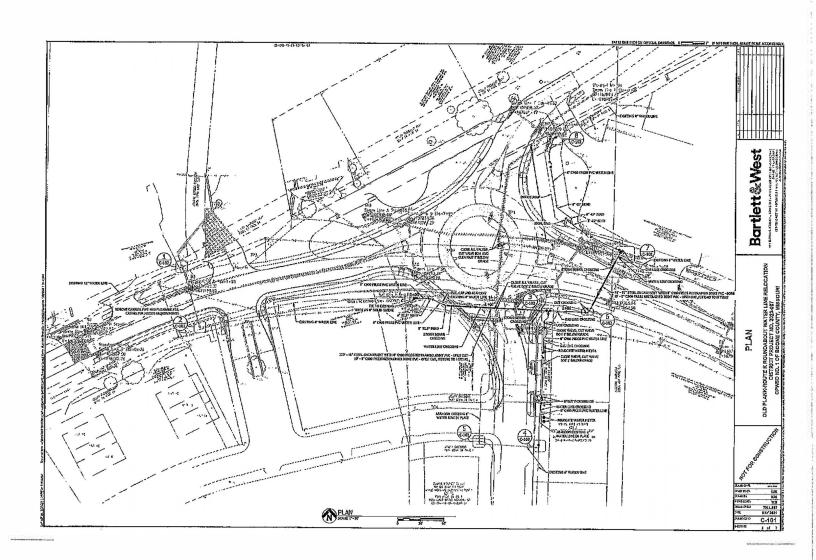

- AND RELOCATION: As part of the Road Improvements, CITY shall cause a contractor approved by the District in advance and in writing ("Contractor") to perform all work required to replace, install and relocate the DISTRICT's existing six-inch (6"), and eightinch (8") waterlines and related water service facilities that are shown and described on the distribution sheets, profiles, and construction details prepared by Bartlett & West, attached hereto as Exhibit "A" and incorporated herein by reference (the "Water Lines"), with such work to be performed in conformity with and as described in both Exhibit "A" and in the Water Distribution Specifications and Typical Construction Details dated August 15, 2023 (made available to OWNER upon request); the rules and regulations of the Missouri Department of Health and Senior Services; the rules and regulations of the Missouri Department of Natural Resources ("MDNR"); the requirements of MDNR's Division of Environmental Quality Water Pollution Control Branch, and the rules and regulations of the Missouri Clean Water Commission;
- 2. <u>CITY COST:</u> CITY agrees that CITY shall be responsible for all costs of the Work. In addition, upon CITY's receipt of DISTRICT's itemized invoice, CITY agrees to

# OLD PLANK-ROUTE K ROUNDABOUT WATER LINE RELOCATION

DISTRICT PROJECT NO. 2023-007 CPWSD NO. 1 OF BOONE COUNTY, MISSOURI MAY 2024

| 200      | Sheet U      | st Table              |
|----------|--------------|-----------------------|
| SHEETING | CRAVING III, | DAMA EAST             |
| 1.       | CONT         | COVER DEET            |
|          | CRY          | 4                     |
| 1        | C-161        | PLIN                  |
| 3        | C-104        | REMIS MORRENT         |
| - 639    | OCE          | els                   |
|          | CORL         | CONTRACTOROCTAL       |
|          | C463         | CONTRACTION DETAILS   |
| 4        | C-363        | CONSTRUCTION ON Y ALS |
| 7        | 0.101        | PANADI CONTACI.       |