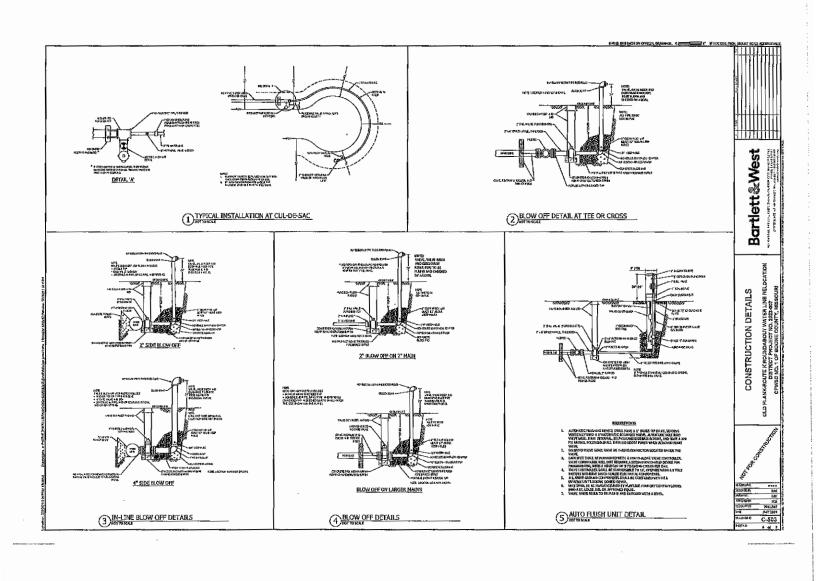

- AND RELOCATION: As part of the Road Improvements, CITY shall cause a contractor approved by the District in advance and in writing ("Contractor") to perform all work required to replace, install and relocate the DISTRICT's existing six-inch (6"), and eightinch (8") waterlines and related water service facilities that are shown and described on the distribution sheets, profiles, and construction details prepared by Bartlett & West, attached hereto as Exhibit "A" and incorporated herein by reference (the "Water Lines"), with such work to be performed in conformity with and as described in both Exhibit "A" and in the Water Distribution Specifications and Typical Construction Details dated August 15, 2023 (made available to OWNER upon request); the rules and regulations of the Missouri Department of Health and Senior Services; the rules and regulations of the Missouri Department of Natural Resources ("MDNR"); the requirements of MDNR's Division of Environmental Quality Water Pollution Control Branch, and the rules and regulations of the Missouri Clean Water Commission;
- 2. <u>CITY COST:</u> CITY agrees that CITY shall be responsible for all costs of the Work. In addition, upon CITY's receipt of DISTRICT's itemized invoice, CITY agrees to