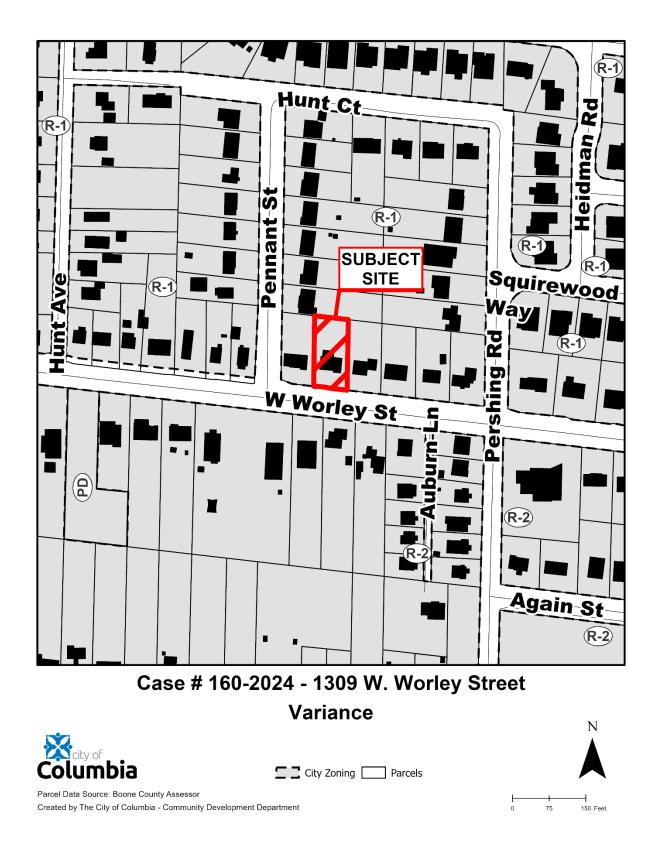

A request of Michael Imhoff (agent), on behalf of Tracy Buesing (owner), seeking approval of a variance to allow a paved parking space to encroach 5-feet into a required setback on real estate in the City of Columbia, County of Boone, State of Missouri, hereinafter described, requesting that said Board grant a 5-foot variance to allow the encroachment of a paved parking space into the required 6-foot side yard on property addressed as 1309 West Worley Street which is not permitted per sec. 29-4.1(c), Table 4.1-5 and sec. 29-4.3(g) of the Unified Development Code.

known as, or located at 1309 West Worley Street

BOARD OF ADJUSTMENT City of Columbia, Missouri

By Peter Norgard, Chairman

Case No. 160-2024