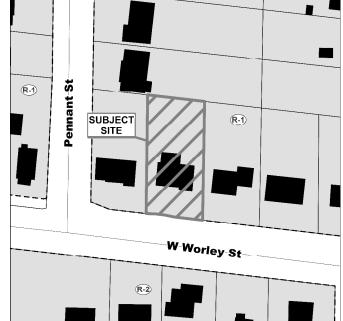

A request of Michael Imhoff (agent), on behalf of Tracy Buesing (owner), seeking approval of a variance to allow a paved parking space to encroach 5-feet into a required setback on real estate in the City of Columbia, County of Boone, State of Missouri, hereinafter described, requesting that said Board grant a 5-foot variance to allow the encroachment of a paved parking space into the required 6-foot side yard on property addressed as 1309 West Worley Street which is not permitted per sec. 29-4.1(c), Table 4.1-5 and sec. 29-4.3(g) of the Unified Development Code.

known as, or located at 1309 West Worley Street

BOARD OF ADJUSTMENT City of Columbia, Missouri

By Peter Norgard, Chairman

Case No. 160-2024