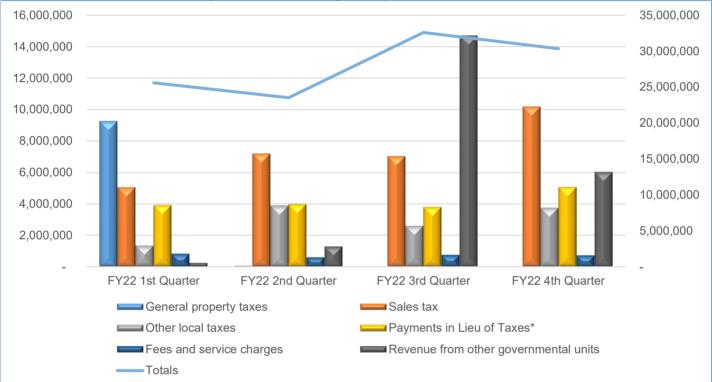

#### General Fund Quarterly Revenue Report

4th Quarter Fiscal Year 2022

| Revenue Categories                    | FY22 1st Quarter | FY22 2nd Quarter | FY22 3rd Quarter | FY22 4th Quarter |  |
|---------------------------------------|------------------|------------------|------------------|------------------|--|
| General property taxes                | 9,239,320        | 66,096           | 9,933            | 20,167           |  |
| Sales tax                             | 5,067,197        | 7,201,382        | 7,034,115        | 10,158,743       |  |
| Use tax                               | -                | -                | 51               | 642,522          |  |
| Other local taxes                     | 1,348,983        | 3,867,562        | 2,595,320        | 3,731,579        |  |
| Payments in Lieu of Taxes*            | 3,914,419        | 3,979,960        | 3,792,506        | 5,061,618        |  |
| Licenses and permits                  | 94,463           | 54,299           | 552,448          | 659,660          |  |
| Fines                                 | 144,346          | 119,688          | 125,473          | 191,385          |  |
| Fees and service charges              | 831,020          | 607,740          | 763,877          | 734,832          |  |
| Intragovernmental revenue             | 1,892,643        | 3,409,853        | 34,511           | 48,029           |  |
| Revenue from other governmental units | 266,271          | 1,301,271        | 14,678,875       | 6,024,393        |  |
| Investment revenue                    | (47,403)         | (146,498)        | 123,080          | 339,625          |  |
| Miscellaneous                         | 224,966          | 275,785          | 216,032          | 112,909          |  |
| Transfers                             | 2,621,150        | 2,780,929        | 2,663,834        | 2,619,151        |  |
| Totals                                | 25,597,374       | 23,518,066       | 32,590,055       | 30,344,613       |  |