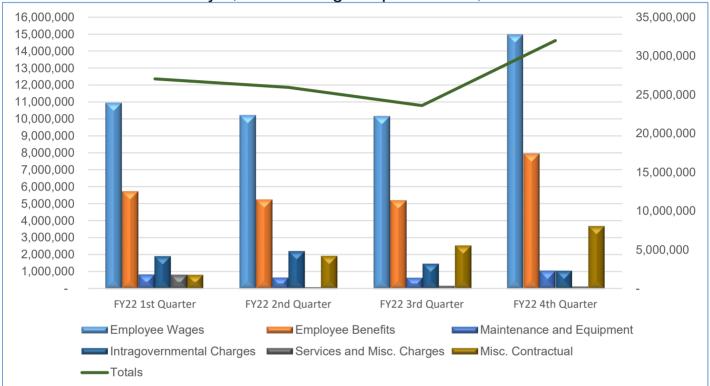

### General Fund Quarterly Expense Report

4th Quarter Fiscal Year 2022

| Expense Categories         | FY22 1st Quarter | FY22 2nd Quarter | FY22 3rd Quarter | FY22 4th Quarter |
|----------------------------|------------------|------------------|------------------|------------------|
| Employee Wages             | 10,948,716       | 10,223,216       | 10,172,463       | 14,964,535       |
| Employee Benefits          | 5,714,916        | 5,237,414        | 5,191,261        | 7,933,174        |
| Construction Materials     | 287,278          | 166,269          | 534,996          | 604,693          |
| Operating Supplies         | 355,545          | 406,796          | 464,949          | 532,339          |
| Maintenance and Equipment  | 823,554          | 644,591          | 638,259          | 1,047,236        |
| Training and Travel        | 115,566          | 79,599           | 102,362          | 121,755          |
| Intragovernmental Charges  | 1,894,916        | 2,187,864        | 1,459,700        | 1,056,287        |
| Utilities                  | 363,580          | 462,012          | 437,487          | 572,834          |
| Services and Misc. Charges | 775,564          | 94,690           | 177,890          | 138,103          |
| Misc. Contractual          | 816,046          | 1,916,609        | 2,516,829        | 3,639,992        |
| Transfers Out              | 4,662,282        | 4,529,462        | 1,888,580        | 1,367,274        |
| Capital Outlay             | 286,075          | -                | 9,888            | -                |
| Totals                     | 27,044,035       | 25,948,522       | 23,594,663       | 31,978,222       |