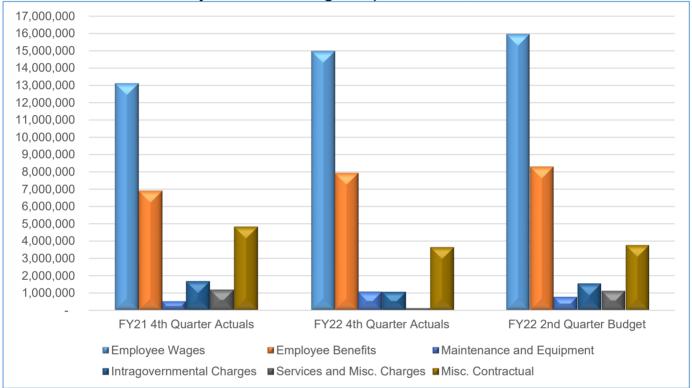

## **General Fund Expense Comparison Report**

4th Quarter Fiscal Year 2022

| Expense Categories         | FY21 4th<br>Quarter Actuals | FY22 4th<br>Quarter<br>Actuals | FY22 2nd<br>Quarter<br>Budget | FY21-FY22<br>Difference | FY22 Budget<br>to Actual |
|----------------------------|-----------------------------|--------------------------------|-------------------------------|-------------------------|--------------------------|
| Employee Wages             | 13,104,297                  | 14,964,535                     | 15,942,319                    | 1,860,239               | (977,784)                |
| Employee Benefits          | 6,910,975                   | 7,933,174                      | 8,297,032                     | 1,022,199               | (363,858)                |
| Construction Materials     | 1,150,046                   | 604,693                        | 836,040                       | (545,354)               | (231,348)                |
| Operating Supplies         | 533,803                     | 532,339                        | 571,448                       | (1,464)                 | (39,109)                 |
| Maintenance and Equipment  | 514,534                     | 1,047,236                      | 765,461                       | 532,702                 | 281,775                  |
| Training and Travel        | 127,628                     | 121,755                        | 214,352                       | (5,873)                 | (92,597)                 |
| Intragovernmental Charges  | 1,658,640                   | 1,056,287                      | 1,536,204                     | (602,353)               | (479,918)                |
| Utilities                  | 542,164                     | 572,834                        | 548,933                       | 30,670                  | 23,901                   |
| Services and Misc. Charges | 1,184,220                   | 138,103                        | 1,116,983                     | (1,046,117)             | (978,879)                |
| Misc. Contractual          | 4,821,951                   | 3,639,992                      | 3,765,918                     | (1,181,959)             | (125,926)                |
| Transfers Out              | 1,000,626                   | 1,367,274                      | 2,203,717                     | 366,647                 | (836,443)                |
| Capital Outlay             | 102,689                     | -                              | 41,149                        | (102,689)               | (41,149)                 |
| Totals                     | 31,651,574                  | 31,978,222                     | 35,839,557                    | 326,649                 | (3,861,334)              |