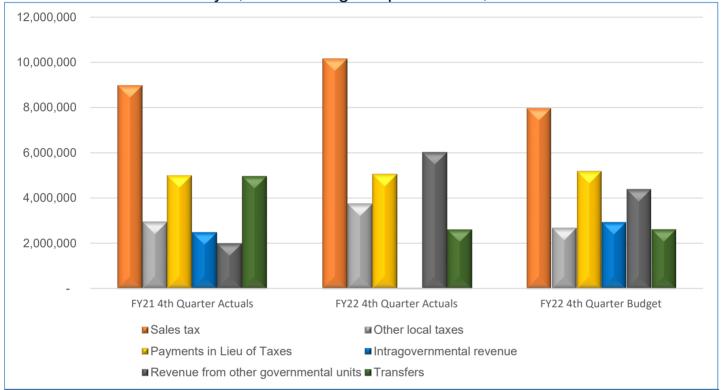

### **General Fund Revenue Comparison Report**

4th Quarter Fiscal Year 2022

| Revenue Categories                    | FY21 4th<br>Quarter Actuals | FY22 4th<br>Quarter Actuals | FY22 4th<br>Quarter Budget | FY21-FY22<br>Difference | FY22 Budget<br>to Actual |
|---------------------------------------|-----------------------------|-----------------------------|----------------------------|-------------------------|--------------------------|
| General property taxes                | (81,810)                    | 20,167                      | (114,250)                  | 101,978                 | 134,417                  |
| Sales tax                             | 8,979,675                   | 10,158,743                  | 7,963,736                  | 1,179,068               | 2,195,007                |
| Use tax                               | -                           | 642,522                     | -                          |                         |                          |
| Other local taxes                     | 2,941,501                   | 3,731,579                   | 2,672,718                  | 790,079                 | 1,058,861                |
| Payments in Lieu of Taxes             | 5,005,887                   | 5,061,618                   | 5,189,503                  | 55,731                  | (127,885)                |
| Licenses and permits                  | 581,184                     | 659,660                     | 464,869                    | 78,476                  | 194,790                  |
| Fines                                 | 148,733                     | 191,385                     | 143,720                    | 42,652                  | 47,665                   |
| Fees and service charges              | 836,480                     | 734,832                     | 809,982                    | (101,647)               | (75,150)                 |
| Intragovernmental revenue             | 2,482,337                   | 48,029                      | 2,921,713                  | (2,434,309)             | (2,873,684)              |
| Revenue from other governmental units | 2,008,552                   | 6,024,393                   | 4,398,197                  | 4,015,841               | 1,626,196                |
| Investment revenue                    | 18,194                      | 339,625                     | 152,859                    | 321,431                 | 186,766                  |
| Miscellaneous                         | 277,898                     | 112,909                     | 317,953                    | (164,989)               | (205,044)                |
| Transfers                             | 4,953,712                   | 2,619,151                   | 2,622,737                  | (2,334,561)             | (3,586)                  |
| Totals                                | 28,152,342                  | 30,344,613                  | 27,543,738                 | 1,549,750               | 2,158,353                |