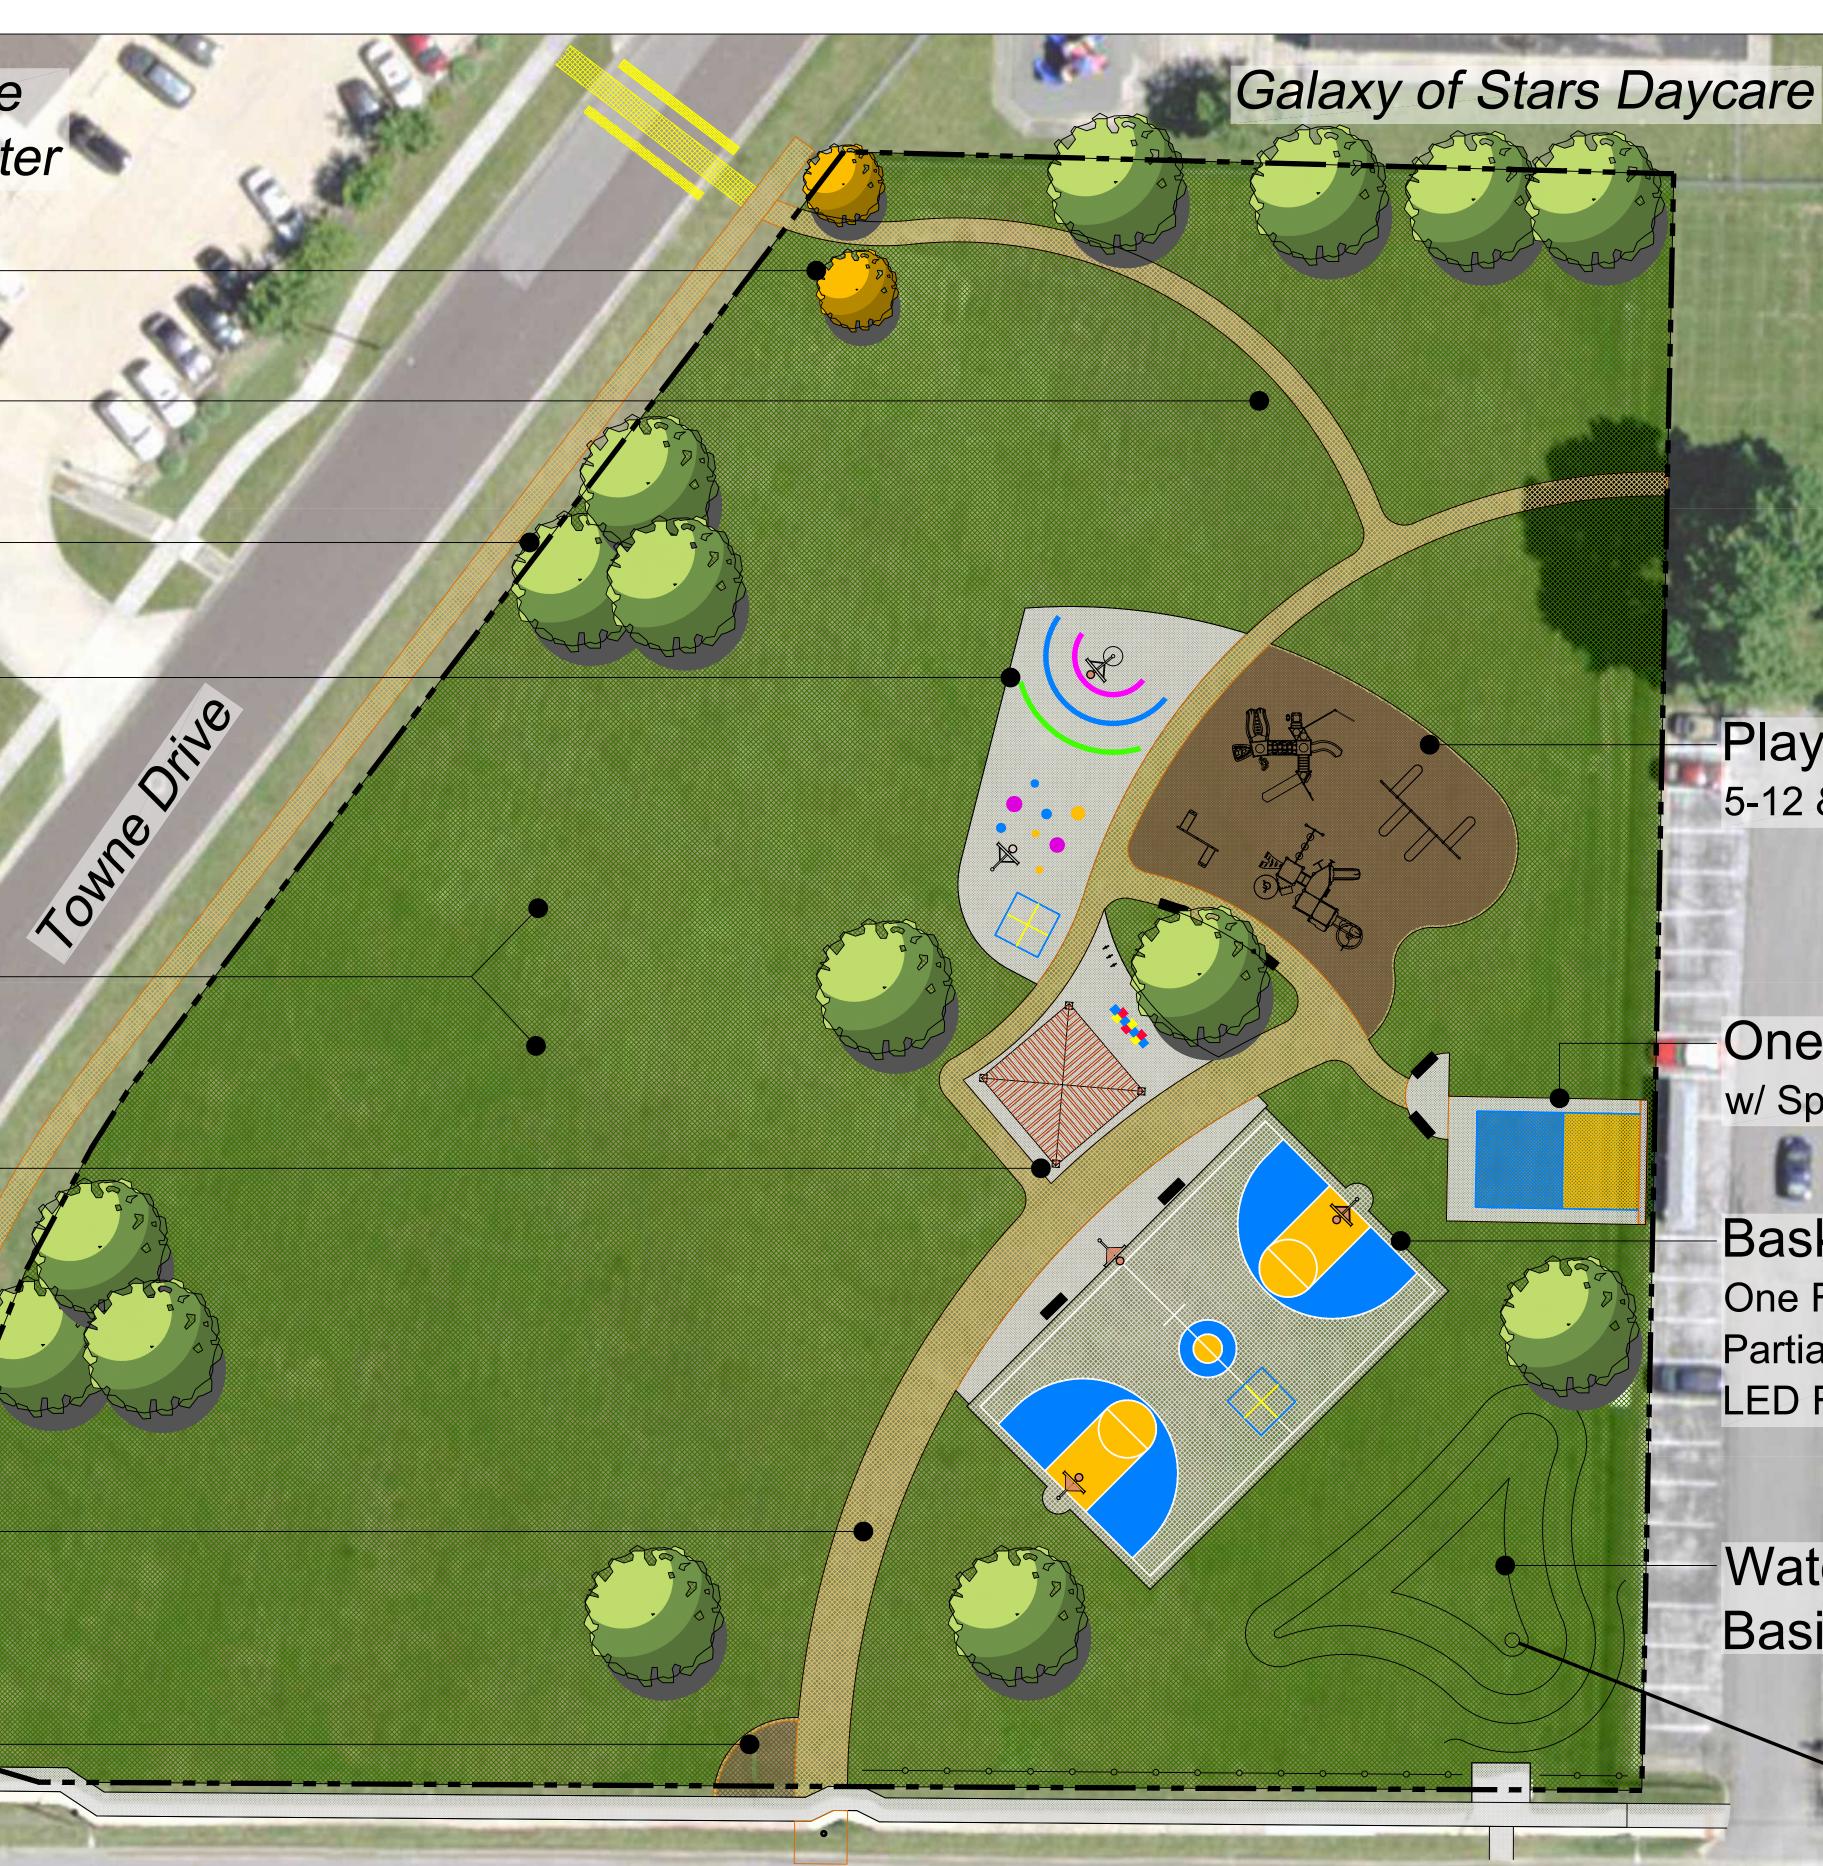

## **Rainbow House** Emergency Shelter

Accent Tree Proposed Typical Park Lighting Typ. 15 ft Pole LED

Shade Tree **Proposed Typical** Youth Activity Court

> Regions Bank

**Open Play Field** Soccer Goal **Disc Golf Practice Basket** 

24'x24' Shelter-Surface Mount Tables (5) **Drinking** Fountain **Bike Racks** 

Sidewalk (5 feet wide) Maintenance Access (12 ft wide)

> Park Sign **Double Sided**

April 17, 2023

Whitegate Drive

**PROPOSED PARK DEVELOPMENT PLAN** WHITEGATE PARK PROPERTY 2205 WHITEGATE DRIVE