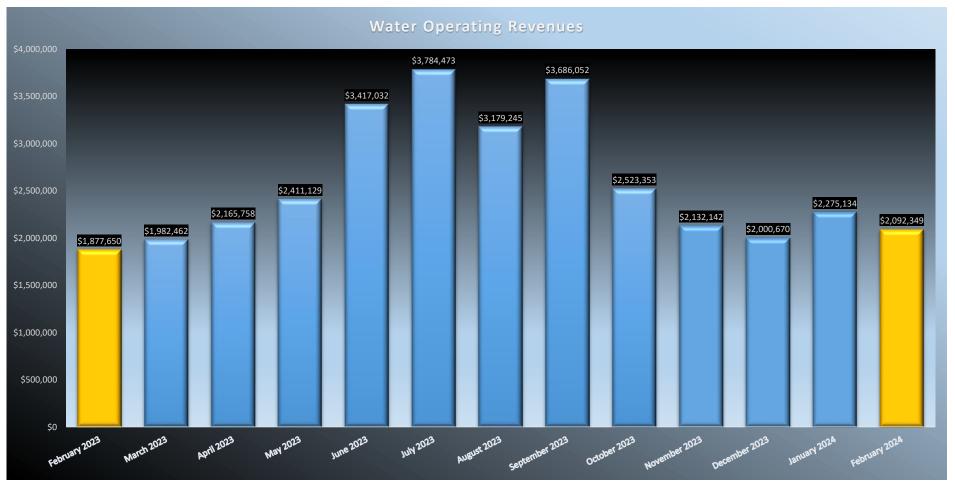

# Month-To-Date Water Operating Revenues and Expenses for Periods Ending February 2024, 2023, & 2022

| OPERATING REVENUES:              | FEB. 2024 ACTU | ALS   | FEB. 2023 ACTUALS | FEB. 2022 ACTUALS    | % Change from FY22 Thru FY24 |  |  |  |
|----------------------------------|----------------|-------|-------------------|----------------------|------------------------------|--|--|--|
|                                  | Month-to-Date  |       | Month-to-Date     | <u>Month-to-Date</u> | <u>Month-to-Date</u>         |  |  |  |
| Residential Sales                | \$ 1,506       | 5,827 | \$ 1,335,442      | \$ 1,383,492         | 4.46%                        |  |  |  |
| Commercial and Industrial Sales  | 511            | .,480 | 491,842           | 472,662              | 4.11%                        |  |  |  |
| Connection Fees                  | 47             | ,836  | 32,847            | 32,529               | 23.53%                       |  |  |  |
| Miscellaneous                    | 26             | ,206  | 17,519            | 17,097               | 26.64%                       |  |  |  |
| TOTAL OPERATING REVENUES         | \$ 2,092       | ,349  | \$ 1,877,650      | \$ 1,905,780         | 4.89%                        |  |  |  |
|                                  |                |       |                   |                      |                              |  |  |  |
| OPERATING EXPESNES:              |                |       |                   |                      |                              |  |  |  |
| Salaries and Wages               | \$ 647         | 7,180 | \$ 521,752        | \$ 477,659           | 17.74%                       |  |  |  |
| Materials & Supplies             | 188            | 3,533 | 187,768           | 136,855              | 18.88%                       |  |  |  |
| Travel and Training              | 2              | 2,338 | 1,275             | 1,580                | 23.97%                       |  |  |  |
| Intragovernmentals               | 131            | .,180 | 195,583           | 143,069              | -4.15%                       |  |  |  |
| Utilites                         | 121            | ,910  | 111,253           | 131,039              | -3.48%                       |  |  |  |
| Services and Miscellaneous       | 137            | ,840  | 202,811           | 122,891              | 6.08%                        |  |  |  |
| TOTAL OPERATING EXPENSES         | \$ 1,228       | ,979  | \$ 1,220,443      | \$ 1,013,094         | 10.65%                       |  |  |  |
| PILOT                            | 372            | 2,633 | 357,456           | 353,620              | 2.69%                        |  |  |  |
|                                  | -              | ,     | , , , , ,         |                      |                              |  |  |  |
| TOTAL OPERATING EXPENSES & PILOT | \$ 1,601       | ,612  | \$ 1,577,899      | \$ 1,366,714         | 8.59%                        |  |  |  |
| OPERATING INCOME (LOSS)          | \$ 490         | ,737  | \$ 299,751        | \$ 539,067           | -4.48%                       |  |  |  |
|                                  |                |       |                   |                      |                              |  |  |  |

## 13-Month Rolling Comparison