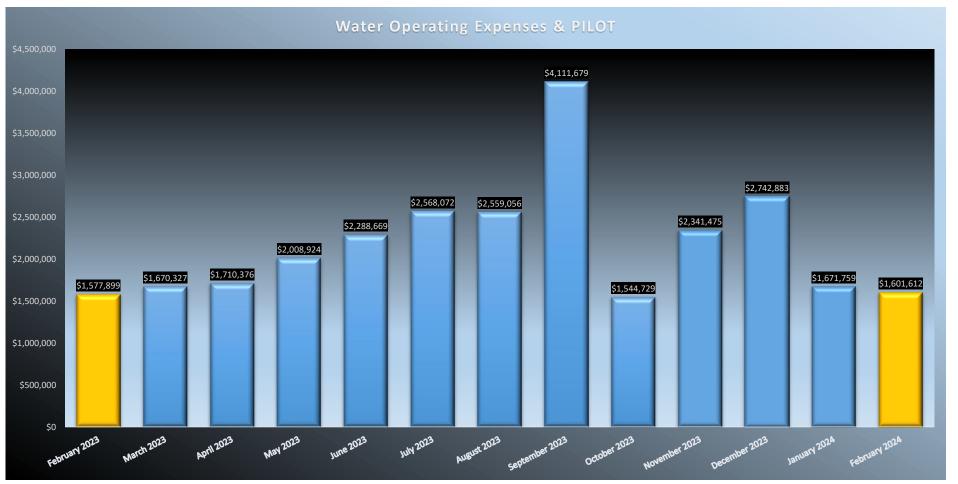

# Month-To-Date Water Operating Revenues and Expenses for Periods Ending February 2024, 2023, & 2022

| OPERATING REVENUES:              | FEB. 2024 ACTU | ALS   | FEB. 2023 ACTUALS | FEB. 2022 ACTUALS    | % Change from FY22 Thru FY24 |  |  |  |
|----------------------------------|----------------|-------|-------------------|----------------------|------------------------------|--|--|--|
|                                  | Month-to-Date  |       | Month-to-Date     | <u>Month-to-Date</u> | <u>Month-to-Date</u>         |  |  |  |
| Residential Sales                | \$ 1,506       | 5,827 | \$ 1,335,442      | \$ 1,383,492         | 4.46%                        |  |  |  |
| Commercial and Industrial Sales  | 511            | .,480 | 491,842           | 472,662              | 4.11%                        |  |  |  |
| Connection Fees                  | 47             | ,836  | 32,847            | 32,529               | 23.53%                       |  |  |  |
| Miscellaneous                    | 26             | ,206  | 17,519            | 17,097               | 26.64%                       |  |  |  |
| TOTAL OPERATING REVENUES         | \$ 2,092       | ,349  | \$ 1,877,650      | \$ 1,905,780         | 4.89%                        |  |  |  |
|                                  |                |       |                   |                      |                              |  |  |  |
| OPERATING EXPESNES:              |                |       |                   |                      |                              |  |  |  |
| Salaries and Wages               | \$ 647         | 7,180 | \$ 521,752        | \$ 477,659           | 17.74%                       |  |  |  |
| Materials & Supplies             | 188            | 3,533 | 187,768           | 136,855              | 18.88%                       |  |  |  |
| Travel and Training              | 2              | 2,338 | 1,275             | 1,580                | 23.97%                       |  |  |  |
| Intragovernmentals               | 131            | .,180 | 195,583           | 143,069              | -4.15%                       |  |  |  |
| Utilites                         | 121            | ,910  | 111,253           | 131,039              | -3.48%                       |  |  |  |
| Services and Miscellaneous       | 137            | ,840  | 202,811           | 122,891              | 6.08%                        |  |  |  |
| TOTAL OPERATING EXPENSES         | \$ 1,228       | ,979  | \$ 1,220,443      | \$ 1,013,094         | 10.65%                       |  |  |  |
| PILOT                            | 372            | 2,633 | 357,456           | 353,620              | 2.69%                        |  |  |  |
|                                  | -              | ,     | , , , , ,         |                      |                              |  |  |  |
| TOTAL OPERATING EXPENSES & PILOT | \$ 1,601       | ,612  | \$ 1,577,899      | \$ 1,366,714         | 8.59%                        |  |  |  |
| OPERATING INCOME (LOSS)          | \$ 490         | ,737  | \$ 299,751        | \$ 539,067           | -4.48%                       |  |  |  |
|                                  |                |       |                   |                      |                              |  |  |  |

## 13-Month Rolling Comparison