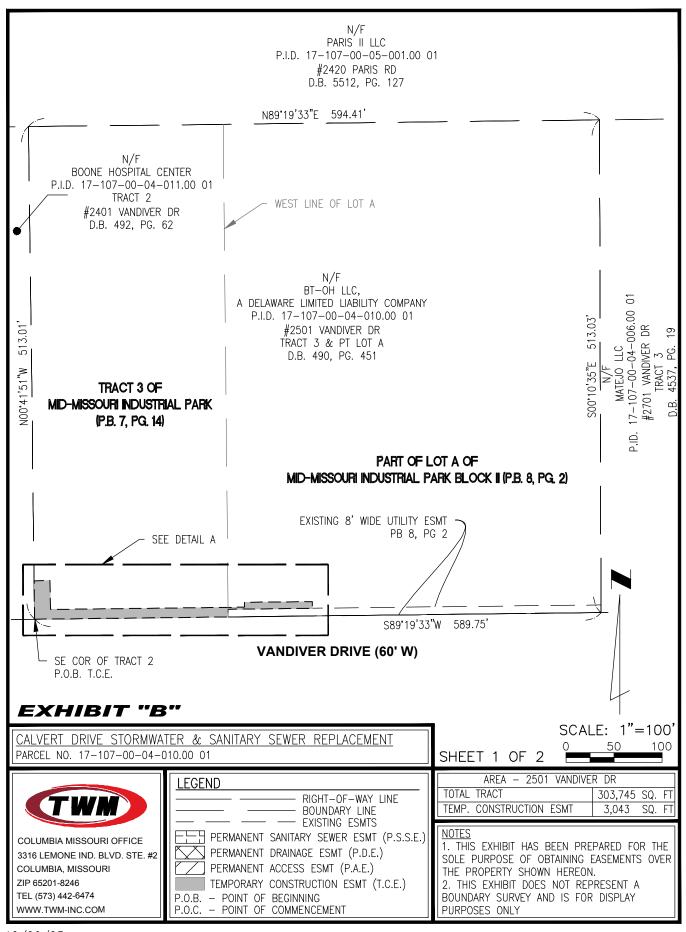

## QUAIL DRIVE SEWER REPLACEMENT EXHIBIT A

BT-OH LLC, A DELAWARE LIMITED LIABILITY COMPANY PID: 17-107-00-04-010.00 01 2501 VANDIVER DRIVE

**RE**: TEMPORARY CONSTRUCTION EASEMENT (T.C.E.)

A VARIABLE WIDTH TEMPORARY CONSTRUCTION EASEMENT BEING PART OF TRACT 3 OF MID-MISSOURI INDUSTRIAL PARK, A REFERENCE BEING HAD TO THE BOONE COUNTY RECORDER OF DEEDS OFFICE IN PLAT BOOK 7, PAGE 14, AND ALSO BEING PART OF LOT A OF MID-MISSOURI INDUSTRIAL PARK BLOCK 2, A REFERENCE BEING HAD TO THE BOONE COUNTY RECORDER OF DEEDS OFFICE IN PLAT BOOK 8, PAGE 2, IN SECTION 5, IN TOWNSHIP 48 NORTH, RANGE 12 WEST, IN THE CITY OF COLUMBIA, STATE OF MISSOURI, AND MORE PARTICULARLY DESCRIBED AS FOLLOWS:

BEGINNING AT THE SOUTHWEST CORNER OF SAID TRACT, THENCE NORTH 00 DEGREES 41 MINUTES 51 SECONDS WEST (BASED ON THE "MISSOURI COORDINATE SYSTEM OF 1983", CENTRAL ZONE 2401, GRID NORTH AS DERIVED FROM THE MODOT VRS SYSTEM), ON THE WEST LINE OF SAID TRACT, 40.00 FEET; THENCE NORTH 89 DEGREES 19 MINUTES 33 SECONDS EAST, ON A LINE PARALLEL 40-FEET NORTH OF THE NORTH RIGHT-OF-WAY LINE OF VANDIVER DRIVE (60-FEET WIDE), 16.58 FEET; THENCE SOUTH 00 DEGREES 47 MINUTES 51 SECONDS EAST, 30.00 FEET; THENCE NORTH 89 DEGREES 19 MINUTES 33 SECONDS EAST, ON A LINE PARALLEL 10-FEET NORTH OF SAID NORTH RIGHT-OF-WAY LINE, 201.89 FEET; THENCE NORTH 00 DEGREES 11 MINUTES 40 SECONDS EAST, 5.00 FEET; THENCE NORTH 89 DEGREES 19 MINUTES 33 SECONDS EAST ON A LINE PARALLEL 15-FEET NORTH OF SAID NORTH RIGHT-OF-WAY LINE, 70.68 FEET; THENCE SOUTH 00 DEGREES 40 MINUTES 27 SECONDS EAST, 7.00 FEET; THENCE SOUTH 89 DEGREES 19 MINUTES 33 SECONDS WEST, ON A LINE PARALLEL 8-FEET NORTH OF SAID NORTH RIGHT-OF-WAY LINE, 87.67 FEET; THENCE SOUTH 80 DEGREES 34 MINUTES 19 SECONDS EAST, 8.00 FEET, TO SAID NORTH RIGHT-OF-WAY LINE; THENCE SOUTH 89 DEGREES 19 MINUTES 33 SECONDS WEST, 201.59 FEET TO THE POINT OF BEGINNING.

SAID EASEMENT CONTAINS 3,043 SQUARE FEET OR 0.070 ACRES, MORE OR LESS. AS SHOWN ON EXHIBIT "B" ATTACHED HERETO AND MADE A PART HEREOF. SUBJECT TO EASEMENTS, CONDITIONS AND RESTRICTIONS OF RECORD.

2023-12-20