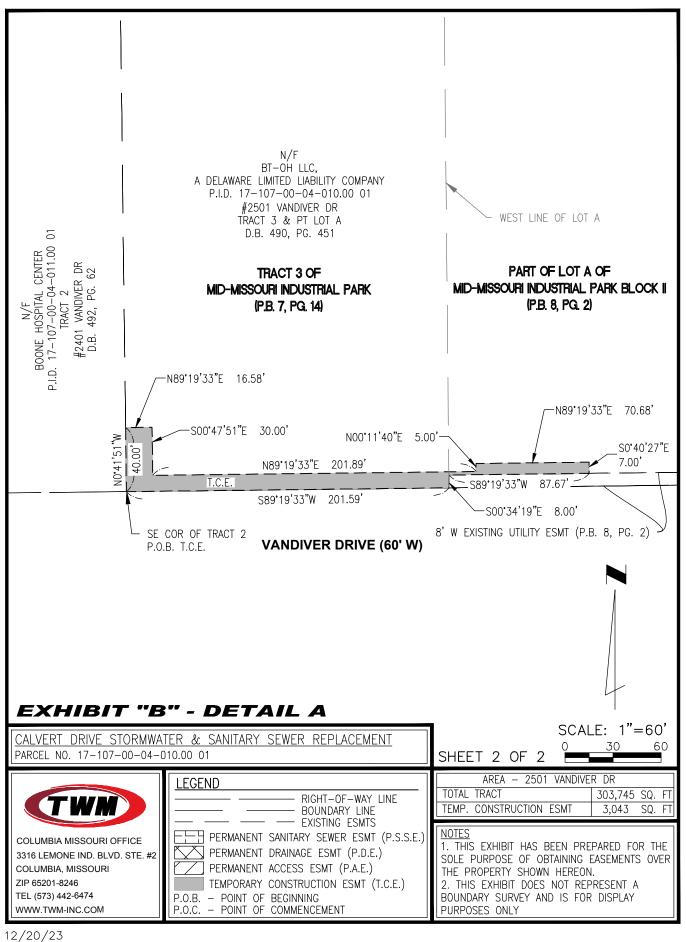

BEGINNING AT THE SOUTHWEST CORNER OF SAID TRACT, THENCE NORTH 00 DEGREES 41 MINUTES 51 SECONDS WEST (BASED ON THE "MISSOURI COORDINATE SYSTEM OF 1983", CENTRAL ZONE 2401, GRID NORTH AS DERIVED FROM THE MODOT VRS SYSTEM), ON THE WEST LINE OF SAID TRACT, 40.00 FEET; THENCE NORTH 89 DEGREES 19 MINUTES 33 SECONDS EAST, ON A LINE PARALLEL 40-FEET NORTH OF THE NORTH RIGHT-OF-WAY LINE OF VANDIVER DRIVE (60-FEET WIDE), 16.58 FEET; THENCE SOUTH 00 DEGREES 47 MINUTES 51 SECONDS EAST, 30.00 FEET; THENCE NORTH 89 DEGREES 19 MINUTES 33 SECONDS EAST, ON A LINE PARALLEL 10-FEET NORTH OF SAID NORTH RIGHT-OF-WAY LINE, 201.89 FEET; THENCE NORTH 00 DEGREES 11 MINUTES 40 SECONDS EAST, 5.00 FEET; THENCE NORTH 89 DEGREES 19 MINUTES 33 SECONDS EAST ON A LINE PARALLEL 15-FEET NORTH OF SAID NORTH RIGHT-OF-WAY LINE, 70.68 FEET; THENCE SOUTH 00 DEGREES 40 MINUTES 27 SECONDS EAST, 7.00 FEET; THENCE SOUTH 89 DEGREES 19 MINUTES 33 SECONDS WEST, ON A LINE PARALLEL 8-FEET NORTH OF SAID NORTH RIGHT-OF-WAY LINE, 87.67 FEET; THENCE SOUTH 80 DEGREES 34 MINUTES 19 SECONDS EAST, 8.00 FEET, TO SAID NORTH RIGHT-OF-WAY LINE; THENCE SOUTH 89 DEGREES 19 MINUTES 33 SECONDS WEST, 201.59 FEET TO THE POINT OF BEGINNING.

SAID EASEMENT CONTAINS 3,043 SQUARE FEET OR 0.070 ACRES, MORE OR LESS. AS SHOWN ON EXHIBIT "B" ATTACHED HERETO AND MADE A PART HEREOF. SUBJECT TO EASEMENTS, CONDITIONS AND RESTRICTIONS OF RECORD.

2023-12-20