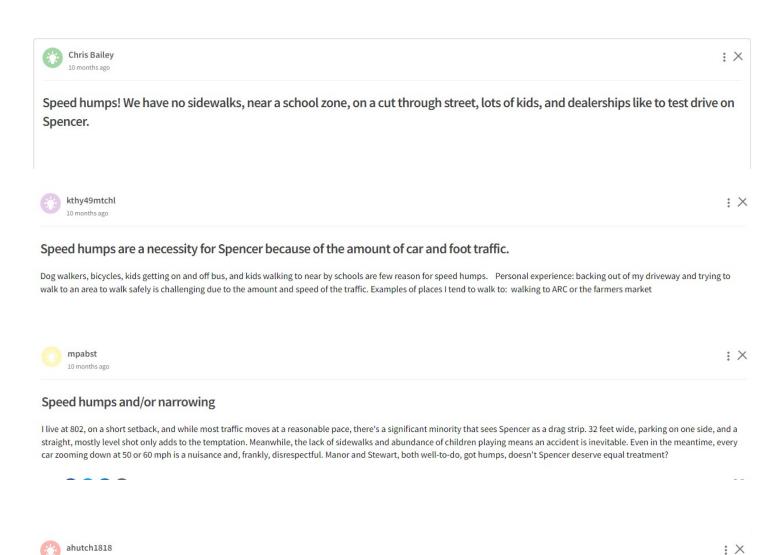

#### Speed bumps or some other traffic calming device

10 months ago

My wife & I live at 510 Spencer and pulling out of our driveway is a nightmare. People speed through our street all the time and we're nervous about the kids playing in the street eventually getting hit. We're in favor of speed bumps or some other form of traffic calming on Spencer -- people treat our street like a highway.