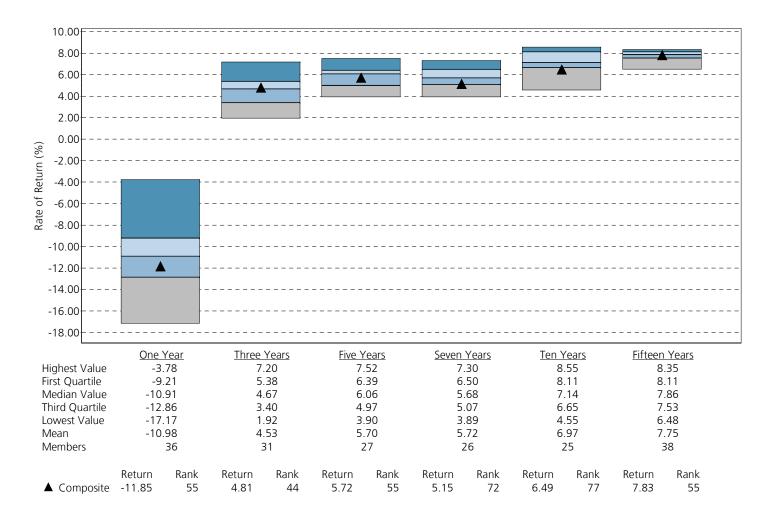

## TOTAL FUND versus Master Trusts - Public : Plans < \$1 Billion Managers Annual Periods Through June 30, 2022



This report is provided for informational purposes only. The information shown was obtained from sources believed to be reliable, the accuracy of which cannot be guaranteed. Account statements provided by UBS or other financial institutions are the official record of your holdings, balances, transactions and security values and are not amended or superseded by any of the information presented in this report. Information is current as of the date shown. Past performance is no guarantee of future returns. See IMPORTANT INFORMATION at end of report for assumptions and limitations of the analysis in this report, risk considerations, valuation, fees and other details regarding this report.