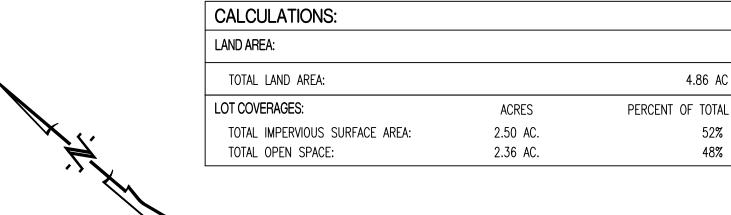

### NOTES:

1. THIS SITE CONTAINS 4.86 ACRES.

2. THE CURRENT ZONING IS PD, AND THE PROPERTY IS PART OF TRACTS 4 AND 5 OF THE PHILLIPS TRACT AS DEFINED IN ORDINANCE NUMBER 018043 OF THE CITY OF COLUMBIA RECORDS

### CALCULATIONS (SHARED PARKING): PARKING SUMMARY: TOTAL SPACES REQUIRED: LOT 5 - 5000 ARTEMIS - MEDICAL OFFICE/RETAIL - 1:200 - 20000 SQFT 100 SPACES LOT 6 - RESIDENTIAL 1-BED RESIDENTIAL - 1.5 PER UNIT - 37 UNITS 56 SPACES 2-BED RESIDENTIAL - 2 PER UNIT - 11 UNITS 22 SPACES + 1 PER 5 UNITS 10 SPACES 188 SPACES SUBTOTAL PRIOR TO PARKING REDUCTION FACTOR 43 SPACES PARKING REDUCTION FACTOR = 1.3145 SPACES SUBTOTAL REQUIRED PARKING 12 SPACES REQUIRED BICYCLE PARKING 133 SPACES REGULATORY REQUIRED PARKING WITH BICYCLE PARKING REDUCTION 136 SPACES PARKING SPACES PROVIDED (LOTS 5 & 6): PARKING SPACES PROVIDED (LOT 7): 19 SPACES CALCULATIONS (LOT 5) - 1.69 ACRE LOT SIZE BUILDING AREA: 20,000 SQFT GROUND LEVEL GROSS FLOOR AREA: 20,000 SQFT TOTAL GROSS FLOOR AREA: \*(NOTE - ALL GFA IS IN TRACT 5) CALCULATIONS (LOT 6) - 1.39 ACRE LOT SIZE BUILDING AREA: 11,500 SQFT GROUND LEVEL GROSS FLOOR AREA: 46,000 SQFT TOTAL GROSS FLOOR AREA: \*(NOTE - ALL GFA IS IN TRACT 5) CALCULATIONS (LOT 7) - 1.78 ACRE LOT SIZE BUILDING AREA: 0 SQFT GROUND LEVEL GROSS FLOOR AREA: TOTAL GROSS FLOOR AREA: 0 SQFT \*(NOTE - THIS TRACT IS PARTIALLY IN TRACT 4 AND TRACT 5)