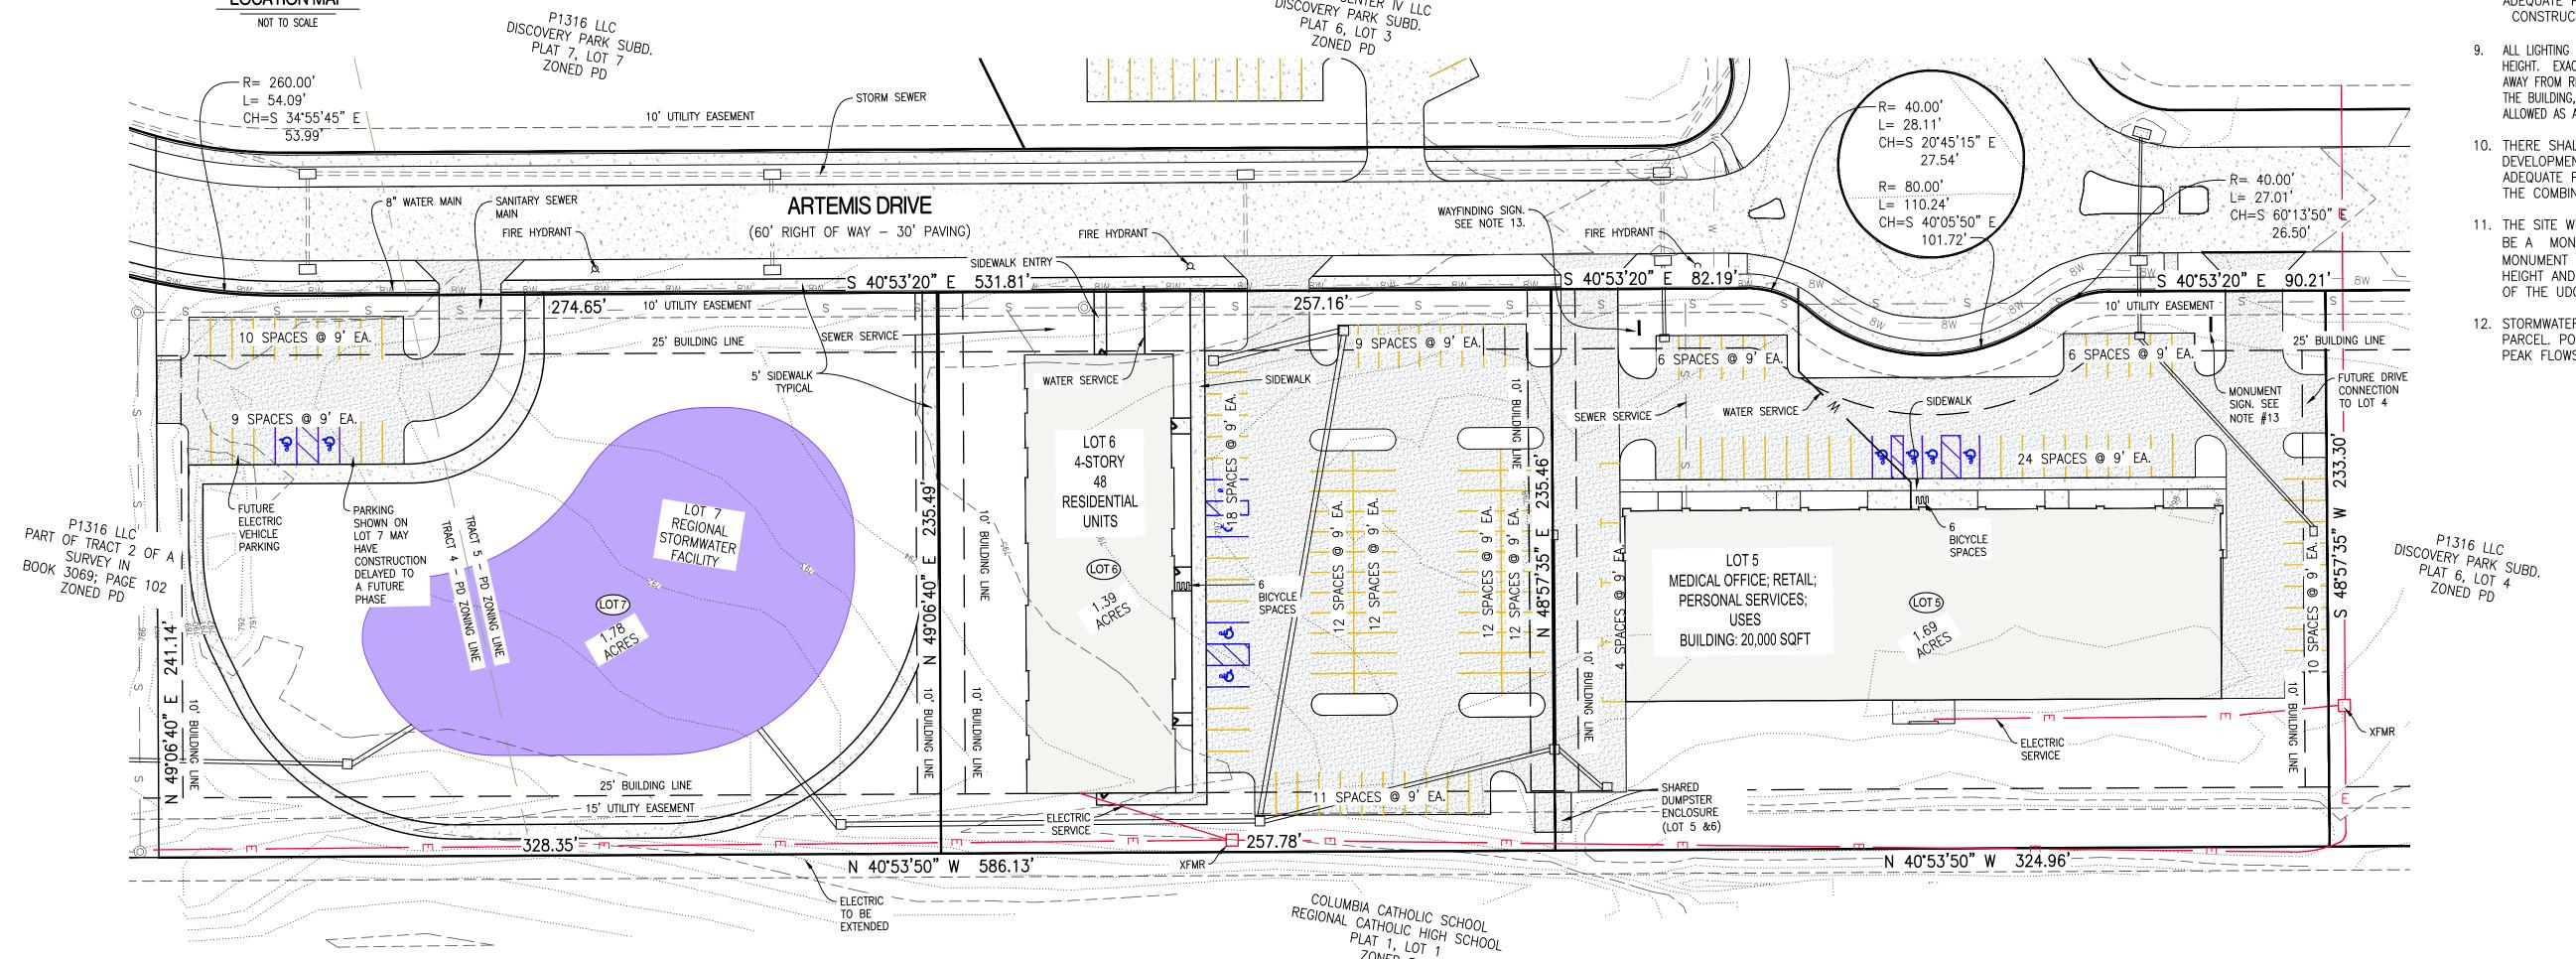

BEGINNING AT THE AT THE SOUTHERNMOST CORNER OF SAID LOT 6 AND WITH THE LINES THEREOF, N 40°53'50"W, 586.13 FEET; THENCE N 49°06'40"E, 241.14 FEET TO THE WESTERLY RIGHT OF WAY LINE OF ARTEMIS DRIVE; THENCE WITH SAID WESTERLY RIGHT OF WAY LINE AND CONTINUING WITH THE LINES OF SAID LOT 6, 54.09 FEET ALONG A 260.00-FOOT RADIUS. NON-TANGENT CURVE TO THE LEFT. SAID CURVE HAVING A CHORD, S 34°55'45"E, 53.99 FEET; THENCE S 40°53'20"E, 531.81 FEET TO THE NORTHERNMOST CORNER OF SAID LOT 5; THENCE LEAVING THE LINES OF SAID LOT 6 AND WITH THE LINES OF SAID LOT 5, AND CONTINUING WITH SAID WESTERLY RIGHT OF WAY LINE, S 40°53'20"E, 82.19 FEET; THENCE 28.11 FEET ALONG A 40.00-FOOT RADIUS CURVE TO THE RIGHT, SAID CURVE HAVING A CHORD, S 20°45'15"E, 27.54 FEET; THENCE 110.24 FEET ALONG AN 80.00-FOOT RADIUS CURVE TO THE LEFT, SAID CURVE HAVING A CHORD, S 40°05'50"E, 101.72 FEET; THENCE 27.01 FEET ALONG A 40.00-FOOT RADIUS CURVE TO THE RIGHT, SAID CURVE HAVING A CHORD, S 60°13'50"E, 26.50 FEET; THENCE S 40°53'20"E, 90.21 FEET; THENCE LEAVING SAID WESTERLY RIGHT OF WAY LINE AND CONTINUING WITH THE LINES OF SAID LOT 5, S 48°57'35"W, 233.30 FEET; THENCE N 40°53'50"W, 324.96 TO THE POINT OF BEGINNING AND CONTAINING 4.86 ACRES.

### NOTES:

1. THIS SITE CONTAINS 4.86 ACRES.

2. THE CURRENT ZONING IS PD, AND THE PROPERTY IS PART OF TRACTS 4 AND 5 OF THE PHILLIPS TRACT AS DEFINED IN ORDINANCE NUMBER 018043 OF THE CITY OF COLUMBIA RECORDS

SHEET 1 OF 2

- 3. THESE TRACTS ARE LOCATED IN ZONE-X AREAS DETERMINED TO BE OUTSIDE THE 0.2% ANNUAL CHANCE FLOODPLAIN AS SHOWN BY THE FEMA FIRM PANEL NO. 29019C0295E DATED APRIL 19TH, 2017.
- 4. NO PART OF THIS TRACT IS LOCATED WITHIN CITY STREAM BUFFER AS DETERMINED BY THE USGS MAP FOR COLUMBIA QUADRANGLE, BOONE COUNTY, MISSOURI AND ARTICLE X OF CHAPTER 12A OF THE CITY OF COLUMBIA CODE OF ORDINANCES.
- 5. THE MAXIMUM HEIGHT OF ANY BUILDING SHALL BE AS FOLLOWS: OFFICE: 90 FEET COMMERCIAL: 65 FEET RESIDENTIAL: 75' HOTEL: 100'
- 6. ALL DRIVE, ROADWAY, AND ACCESS AISLES ARE SUBJECT TO FIRE DEPARTMENT APPROVAL AT THE TIME OF FINAL DESIGN.
- 7. WATER & ELECTRIC DISTRIBUTION TO BE DESIGNED BY THE CITY OF COLUMBIA WATER & LIGHT DEPARTMENT. WATERLINES SHOWN ON THIS PLAN ARE SUBJECT TO CHANGE BASED ON FINAL DESIGN.
- 8. THE BUILDINGS AND PARKING SHOWN ON THIS PLAN MAY BE CONSTRUCTED IN SEPARATE PHASES AS LONG AS ADEQUATE PARKING AND OTHER SITE REQUIREMENTS ARE PROVIDED FOR THE BUILDING BEING CONSTRUCTED AT THAT TIME.
- 9. ALL LIGHTING SHALL BE IN ACCORDANCE WITH THE CITY OF COLUMBIA LIGHTING ORDINANCE. LIGHT POLES SHALL NOT EXCEED 28' IN HEIGHT. EXACT LOCATION SUBJECT TO FURTHER DESIGN. ALL LIGHTING SHALL BE SHIELDED AND DIRECTED INWARD AND DOWNWARD AWAY FROM RESIDENCES, NEIGHBORING PROPERTIES, PUBLIC STREETS, AND OTHER PUBLIC AREAS. NO WALL PACKS ARE ALLOWED ON THE BUILDING, HOWEVER DECORATIVE WALL SCONCES THAT DIRECT LIGHT ONLY UPWARD AND DOWNWARD ON THE BUILDING ARE ALLOWED AS ARE EXTERIOR SOFFIT LIGHTING.
- 10. THERE SHALL BE A SHARED PARKING AGREEMENT ACROSS ALL DRIVEWAYS AND PARKING SPACES WITHIN THIS DEVELOPMENT, WHILE THE TRACT MAY BE ALLOWED TO BE SUBDIVIDED. EACH LOT DOES NOT HAVE TO CONTAIN ADEQUATE PARKING FOR SAID LOT AS LONG AS THE COMBINED NUMBER OF PARKING SPACES IS ADEQUATE FOR
- 11. THE SITE WILL CONTAIN TWO SIGNS WITH LOCATIONS AS SHOWN ON THE PLAN. THE MONUMENT SIGN SHALL BE A MONUMENT SIGN NOT TO EXCEED 12' IN HEIGHT AND 64 SQUARE FEET IN AREA. WAYFINDING MONUMENT SIGN, LOCATED NEAR THE INTERSECTION OF NOCONA AND ARTEMIS, SHALL NOT EXCEED 6' IN HEIGHT AND 32 SQUARE FEET IN AREA. SIGNS SHALL MEET ALL OTHER REQUIREMENTS OF SECTION 29-4.8 OF THE UDC.
- 12. STORMWATER MANAGEMENT SHALL BE IN COMPLIANCE WITH THE APPROVED DEVELOPMENT AGREEMENT FOR THIS PARCEL. POST-DEVELOPMENT STORMWATER RUN-OFF PEAK FLOWS SHALL NOT EXCEED THE PRE-DEVELOPMENT PEAK FLOWS FOR THIS SITE FROM THE 1-YEAR, 2-YEAR, 10-YEAR, AND 100-YEAR STORM EVENTS.

### CALCULATIONS (SHARED PARKING): PARKING SUMMARY: TOTAL SPACES REQUIRED: LOT 5 - 5000 ARTEMIS - MEDICAL OFFICE/RETAIL - 1:200 - 20000 SQFT 100 SPACES LOT 6 - RESIDENTIAL 1-BED RESIDENTIAL - 1.5 PER UNIT - 37 UNITS 56 SPACES 2-BED RESIDENTIAL - 2 PER UNIT - 11 UNITS 22 SPACES + 1 PER 5 UNITS 10 SPACES 188 SPACES SUBTOTAL PRIOR TO PARKING REDUCTION FACTOR 43 SPACES PARKING REDUCTION FACTOR = 1.3145 SPACES SUBTOTAL REQUIRED PARKING 12 SPACES REQUIRED BICYCLE PARKING 133 SPACES REGULATORY REQUIRED PARKING WITH BICYCLE PARKING REDUCTION 136 SPACES PARKING SPACES PROVIDED (LOTS 5 & 6): PARKING SPACES PROVIDED (LOT 7): 19 SPACES CALCULATIONS (LOT 5) - 1.69 ACRE LOT SIZE BUILDING AREA: 20,000 SQFT GROUND LEVEL GROSS FLOOR AREA: 20,000 SQFT TOTAL GROSS FLOOR AREA: \*(NOTE - ALL GFA IS IN TRACT 5) CALCULATIONS (LOT 6) - 1.39 ACRE LOT SIZE BUILDING AREA: 11,500 SQFT GROUND LEVEL GROSS FLOOR AREA: 46,000 SQFT TOTAL GROSS FLOOR AREA: \*(NOTE - ALL GFA IS IN TRACT 5) CALCULATIONS (LOT 7) - 1.78 ACRE LOT SIZE BUILDING AREA: 0 SQFT GROUND LEVEL GROSS FLOOR AREA: TOTAL GROSS FLOOR AREA: 0 SQFT \*(NOTE - THIS TRACT IS PARTIALLY IN TRACT 4 AND TRACT 5)