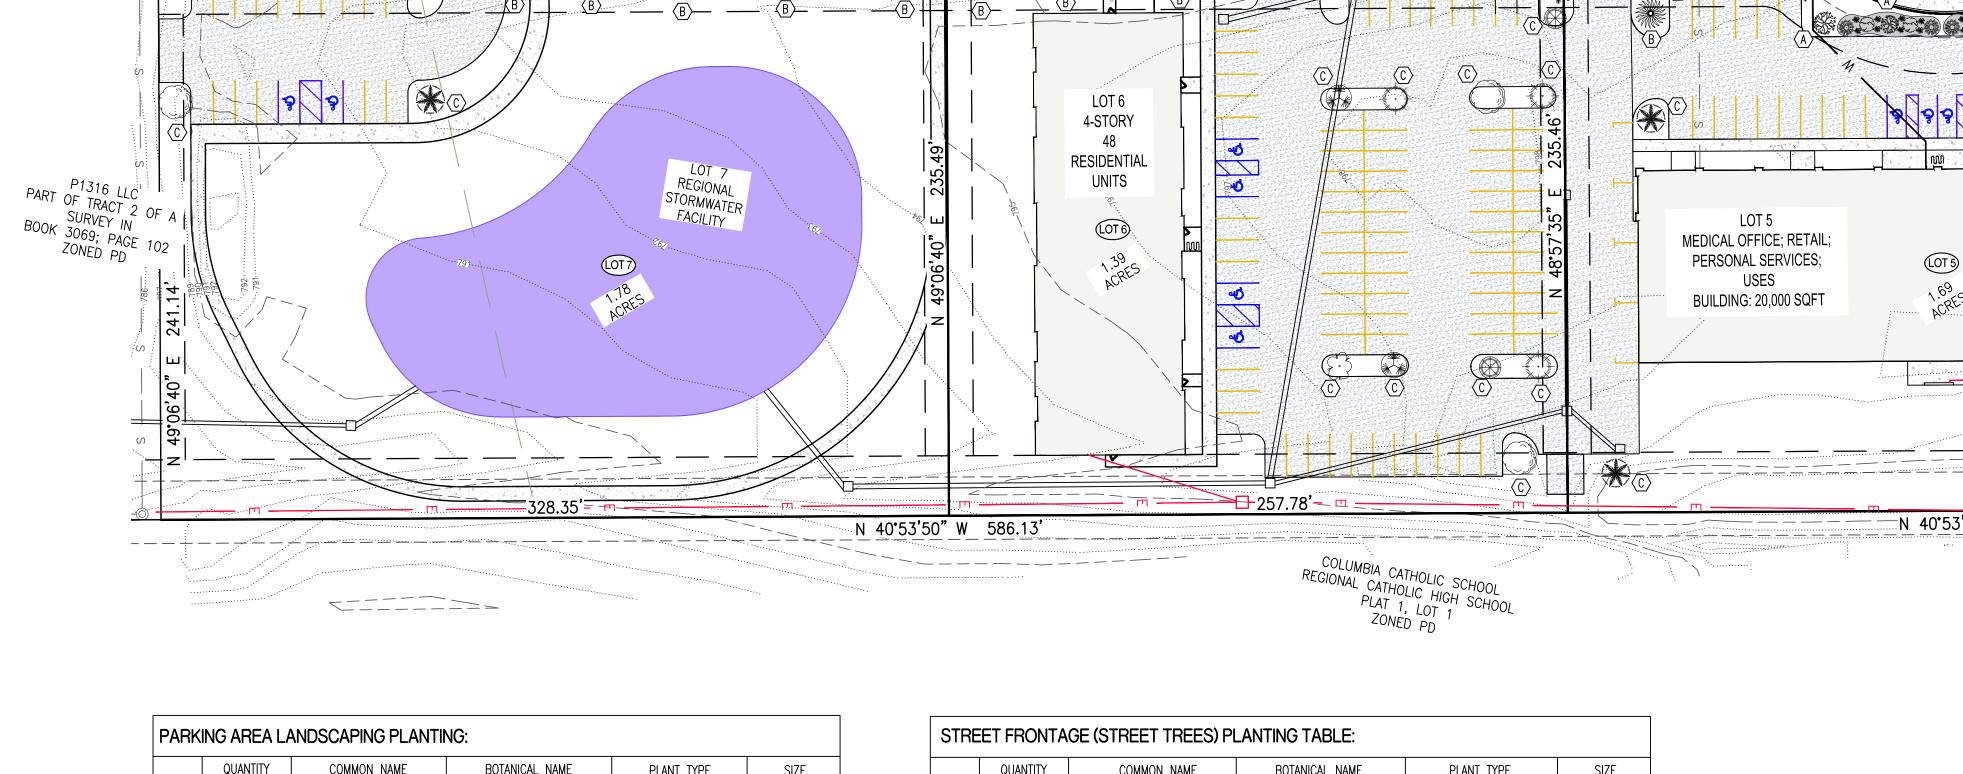

### LANDSCAPE COMPLIANCE: 29-4.4(c) - GENERAL PROVISIONS: EXISTING CLIMAX FOREST ON SITE: 0.00 AC. REQUIRED 15% OF TOTAL SITE TO BE LANDSCAPED: 1.60 AC. (15%) MINIMUM PROPOSED AREA OF TOTAL SITE TO BE LANDSCAPED: 2.55 AC. (24%) 29-4.4(d) - STREET FRONTAGE LANDSCAPING: (1) LENGTH OF PAVED AREA (OVER 40' IN LENGTH) WITHIN 25' OF R/W TO HAVE 6' WIDE 200 L.F. LANDSCAPED BUFFER: 394 L.F. \* 6' = 2,364 SQFT (REFER TO TYPICAL SCREENING BED PLANTING DETAIL) 1 TREE (2" CALIPER, 10' TALL AT TIME OF PLANTING) PER 200 S.F. OF BUFFER AREA 12 TREES (925' APPLICABLE STREET FRONTAGE) 16 TREES 29-4.4(e) - PROPERTY EDGE BUFFERING: 29-4.4(f) - PARKING AREA LANDSCAPING: (4) 1 TREE PER 4,000 S.F. OF PARKING PAVED AREA - 65,600 S.F. 30,000 SQFT - LOT 5 8 TREES 28.100 SQFT - LOT 6 8 TREES 7,500 SQFT - LOT 7 2 TREES 18 TREES TOTAL PARKING LOT TREES REQUIRED TOTAL PARKING LOT TREES PROPOSED 18 TREES (5) MIN. 30% TOTAL TREES TO BE MEDIUM SHADE TREES MIN. 40% TOTAL TREES TO BE LARGE SHADE TREES 8 TREES 29-4.4(g) - PRESERVATION OF EXISTING LANDSCAPING: TOTAL SIGNIFICANT TREES (OUTSIDE OF PRESERVED AREAS): 0 TREES (3)(i) MINIMUM OF 25% OF TOTAL SIGNIFICANT TREES TO BE PRESERVED (0 TREE)

|                     | PARN                                                                                                                                                                                                                                                                                                                                                                                                                                                                                                                                                                                                                                                                                                                                                                                                                                                                                                                                                                                                                                                                                                                                                                                                                                                                                                                                                                                                                                                                                                                                                                                                                                                                                                                                                                                                                                                                                                                                                                                                                                                                                                                           | ARKING AREA LANDSCAPING PLANTING: |                     |                                    |                 |              |  |  |
|---------------------|--------------------------------------------------------------------------------------------------------------------------------------------------------------------------------------------------------------------------------------------------------------------------------------------------------------------------------------------------------------------------------------------------------------------------------------------------------------------------------------------------------------------------------------------------------------------------------------------------------------------------------------------------------------------------------------------------------------------------------------------------------------------------------------------------------------------------------------------------------------------------------------------------------------------------------------------------------------------------------------------------------------------------------------------------------------------------------------------------------------------------------------------------------------------------------------------------------------------------------------------------------------------------------------------------------------------------------------------------------------------------------------------------------------------------------------------------------------------------------------------------------------------------------------------------------------------------------------------------------------------------------------------------------------------------------------------------------------------------------------------------------------------------------------------------------------------------------------------------------------------------------------------------------------------------------------------------------------------------------------------------------------------------------------------------------------------------------------------------------------------------------|-----------------------------------|---------------------|------------------------------------|-----------------|--------------|--|--|
|                     |                                                                                                                                                                                                                                                                                                                                                                                                                                                                                                                                                                                                                                                                                                                                                                                                                                                                                                                                                                                                                                                                                                                                                                                                                                                                                                                                                                                                                                                                                                                                                                                                                                                                                                                                                                                                                                                                                                                                                                                                                                                                                                                                | QUANTITY                          | COMMON NAME         | BOTANICAL NAME                     | PLANT TYPE      | SIZE         |  |  |
| <u>(C)</u>          | *                                                                                                                                                                                                                                                                                                                                                                                                                                                                                                                                                                                                                                                                                                                                                                                                                                                                                                                                                                                                                                                                                                                                                                                                                                                                                                                                                                                                                                                                                                                                                                                                                                                                                                                                                                                                                                                                                                                                                                                                                                                                                                                              | 3                                 | HEDGE MAPLE         | ACER CAMPESTRE                     | MEDIUM TREE     | 2.5" CALIPER |  |  |
| <b>(</b> C <b>)</b> |                                                                                                                                                                                                                                                                                                                                                                                                                                                                                                                                                                                                                                                                                                                                                                                                                                                                                                                                                                                                                                                                                                                                                                                                                                                                                                                                                                                                                                                                                                                                                                                                                                                                                                                                                                                                                                                                                                                                                                                                                                                                                                                                | 3                                 | GOLDENRAINTREE      | KOELREUTERIA PANICULATA            | MEDIUM TREE     | 2.5" CALIPER |  |  |
| <u>(C)</u>          |                                                                                                                                                                                                                                                                                                                                                                                                                                                                                                                                                                                                                                                                                                                                                                                                                                                                                                                                                                                                                                                                                                                                                                                                                                                                                                                                                                                                                                                                                                                                                                                                                                                                                                                                                                                                                                                                                                                                                                                                                                                                                                                                | 4                                 | RED OAK             | QUERCUS RUBRA                      | LARGE TREE      | 2.5" CALIPER |  |  |
| <b>(</b> C <b>)</b> | Manager of the state of the sta | 4                                 | SUGAR MAPLE         | ACER SACCHARUM<br>'GREEN MOUNTAIN' | LARGE TREE      | 2.5" CALIPER |  |  |
| ⟨C⟩                 |                                                                                                                                                                                                                                                                                                                                                                                                                                                                                                                                                                                                                                                                                                                                                                                                                                                                                                                                                                                                                                                                                                                                                                                                                                                                                                                                                                                                                                                                                                                                                                                                                                                                                                                                                                                                                                                                                                                                                                                                                                                                                                                                | 2                                 | REDBUD              | CERCIS CANADENSIS                  | SMALL TREE      | 2.5" CALIPER |  |  |
| <b>(</b> C <b>)</b> |                                                                                                                                                                                                                                                                                                                                                                                                                                                                                                                                                                                                                                                                                                                                                                                                                                                                                                                                                                                                                                                                                                                                                                                                                                                                                                                                                                                                                                                                                                                                                                                                                                                                                                                                                                                                                                                                                                                                                                                                                                                                                                                                | 2                                 | JAPANESE TREE LILAC | SYRINGA RETICULATA                 | ORNAMENTAL TREE | 2.5" CALIPER |  |  |

|              | STRE | STREET FRONTAGE (STREET TREES) PLANTING TABLE: |                      |                         |             |              |  |  |
|--------------|------|------------------------------------------------|----------------------|-------------------------|-------------|--------------|--|--|
|              |      | QUANTITY                                       | COMMON NAME          | BOTANICAL NAME          | PLANT TYPE  | SIZE         |  |  |
| 3>           |      | 4                                              | SWAMP WHITE OAK      | QUERCUS BICOLOR         | LARGE TREE  | 2.5" CALIPER |  |  |
| 3)           | *    | 4                                              | SWEETGUM             | LIQUIDAMBAR STYRACIFLUA | LARGE TREE  | 2.5" CALIPER |  |  |
| $\mathbb{B}$ |      | 4                                              | RIVER BIRCH          | BETULA NIGRA 'HERITAGE  | MEDIUM TREE | 2.5" CALIPER |  |  |
| ₃ [          |      | 4                                              | IMPERIAL HONEYLOCUST | GLEDITSIA TRIACANTHOS   | MEDIUM TREE | 2.5" CALIPER |  |  |