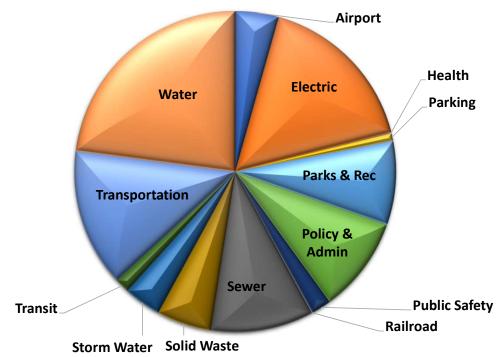

| Project Accounts | 3/31/2023     | 12/31/2023    | 3/31/2024     | YTD<br>Change | QTD<br>Change |
|------------------|---------------|---------------|---------------|---------------|---------------|
| Airport          | 9,856,631     | 9,946,175     | 9,887,425     | 0%            | -1%           |
| Electric         | 37,408,199    | 40,038,977    | 37,854,237    | 1%            | -5%           |
| Health           | 232,545       | 207,651       | 207,651       | -11%          | 0%            |
| Parking          | 2,069,144     | 1,799,894     | 1,736,593     | -16%          | -4%           |
| Parks & Rec      | 13,628,486    | 15,842,608    | 19,120,551    | 40%           | 21%           |
| Policy & Admin   | 16,555,097    | 19,008,648    | 21,906,073    | 32%           | 15%           |
| Public Safety    | 6,028,784     | 4,497,156     | 4,510,908     | -25%          | 0%            |
| Railroad         | 446,226       | 263,374       | 263,374       | -41%          | 0%            |
| Sewer            | 24,490,904    | 24,609,533    | 23,468,970    | -4%           | -5%           |
| Solid Waste      | 12,185,425    | 12,510,315    | 12,487,855    | 2%            | 0%            |
| Storm Water      | 6,967,497     | 8,656,867     | 8,486,098     | 22%           | -2%           |
| Transit          | 1,874,843     | 3,203,101     | 3,338,273     | 78%           | 4%            |
| Transportation   | 28,772,311    | 30,406,614    | 31,500,220    | 9%            | 4%            |
| Water            | 26,837,911    | 52,570,013    | 51,973,086    | 94%           | -1%           |
| Total            | \$187,354,002 | \$223,560,927 | \$226,741,314 | 21%           | 1%            |