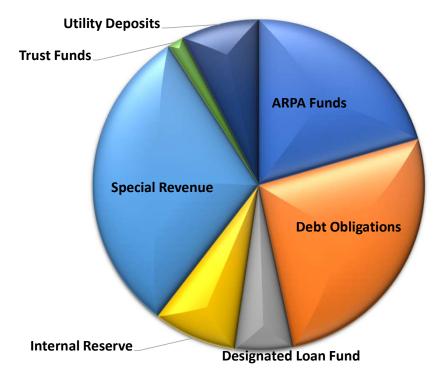

| <b>5</b>                | 0/04/0000   | 40/04/0000  | 0/04/0004   | YTD    | QTD    |
|-------------------------|-------------|-------------|-------------|--------|--------|
| Restrictions            | 3/31/2023   | 12/31/2023  | 3/31/2024   | Change | Change |
| ARPA Funds              | 25,081,016  | 21,859,624  | 21,859,624  | -13%   | 0%     |
| <b>Debt Obligations</b> | 31,297,110  | 29,681,241  | 27,814,264  | -11%   | -6%    |
| Designated Loan Fund    | 7,613,733   | 5,790,928   | 6,059,806   | -20%   | 5%     |
| Internal Reserve        | 8,604,600   | 8,836,930   | 8,651,829   | 1%     | -2%    |
| Special Revenue         | 29,542,216  | 31,998,318  | 32,361,097  | 10%    | 1%     |
| Trust Funds             | 1,149,282   | 1,843,513   | 1,660,163   | 44%    | -10%   |
| Utility Deposits        | 8,542,153   | 7,935,796   | 8,094,795   | -5%    | 2%     |
| Total                   | 111,830,110 | 107,946,349 | 106,501,578 | -5%    | -1%    |