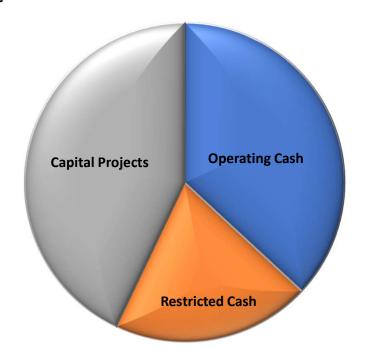

## **Total Cash Balance**

| Cash Balances    | 3/31/2023   | 12/31/2023  | 3/31/2024   | YTD    | QTD    |
|------------------|-------------|-------------|-------------|--------|--------|
|                  |             |             |             | Change | Change |
| Operating Cash   | 173,412,405 | 179,906,959 | 194,859,596 | 12%    | 8%     |
| Restricted Cash  | 111,830,110 | 107,946,349 | 106,501,578 | -5%    | -1%    |
| Capital Projects | 187,354,002 | 223,560,927 | 226,741,314 | 21%    | 1%     |
| Total            | 472,596,517 | 511,414,236 | 528,102,488 | 12%    | 3%     |