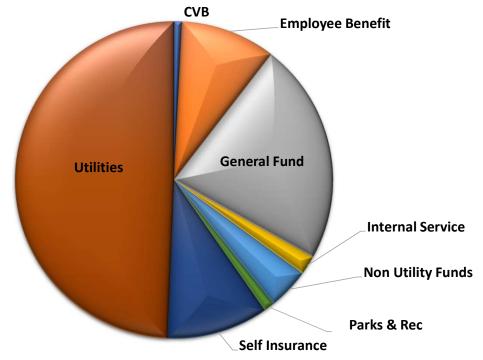

|                         | 3/31/2023   | 12/31/2023  | 3/31/2024   | YTD    | QTD    |
|-------------------------|-------------|-------------|-------------|--------|--------|
| Funds                   |             |             |             | Change | Change |
| CVB                     | 1,263,903   | 2,170,547   | 1,543,610   | 22%    | -29%   |
| <b>Employee Benefit</b> | 15,009,686  | 18,573,900  | 18,843,921  | 26%    | 1%     |
| General Fund            | 41,090,698  | 34,024,921  | 44,083,446  | 7%     | 30%    |
| Internal Service        | 258,443     | 1,202,667   | 3,759,467   | 1355%  | 213%   |
| Non Utility Funds       | 6,316,983   | 7,797,912   | 8,216,443   | 30%    | 5%     |
| Parks & Rec             | 0           | 2,021,451   | 2,135,826   | 0%     | 6%     |
| Self Insurance          | 18,654,440  | 18,693,616  | 20,131,654  | 8%     | 8%     |
| Utilities               | 90,818,252  | 95,421,945  | 96,145,228  | 6%     | 1%     |
| Total                   | 173,412,405 | 179,906,959 | 194,859,596 | 12%    | 8%     |