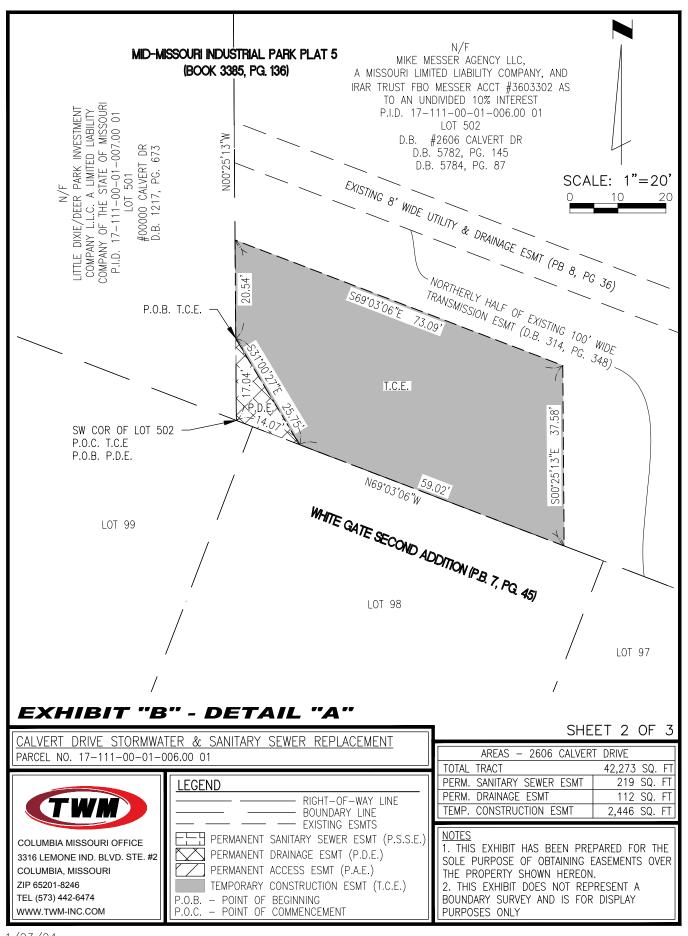

## **RE:** PERMANENT DRAINAGE EASEMENT (P.D.E.)

A VARIABLE WIDTH PERMANENT DRAINAGE EASEMENT BEING PART OF LOT 502, MID-MISSOURI INDUSTRIAL PARK PLAT 5, A REFERENCE BEING HAD TO THE BOONE COUNTY RECORDER OF DEEDS OFFICE IN BOOK 3385, PAGE 136, SECTION 5, IN TOWNSHIP 48 NORTH, RANGE 12 WEST, IN THE CITY OF COLUMBIA, STATE OF MISSOURI, AND MORE PARTICULARLY DESCRIBED AS FOLLOWS:

BEGINNING AT THE SOUTHWEST CORNER OF SAID LOT; THENCE NORTH 00 DEGREES 25 MINUTES 13 SECONDS WEST (BASED ON THE "MISSOURI COORDINATE SYSTEM OF 1983", CENTRAL ZONE 2401, GRID NORTH AS DERIVED FROM THE MODOT VRS SYSTEM), ON THE WEST LINE OF SAID LOT, 17.04 FEET; THENCE SOUTH 31 DEGREES 00 MINUTES 27 SECONDS EAST, 25.75 FEET; THENCE NORTH 69 DEGREES 03 MINUTES 06 SECONDS WEST, ON THE SOUTH LINE OF SAID LOT, 14.07 FEET TO THE POINT OF BEGINNING.

SAID PERMANENT DRAINAGE EASEMENT CONTAINS 112 SQUARE FEET OR 0.003 ACRES, MORE OR LESS. AS SHOWN ON EXHIBIT "B" ATTACHED HERETO AND MADE A PART HEREOF. SUBJECT TO EASEMENTS, CONDITIONS AND RESTRICTIONS OF RECORD.

## **RE:** TEMPORARY CONSTRUCTION EASEMENT (T.C.E.)

A VARIABLE WIDTH TEMPORARY CONSTRUCTION EASEMENT BEING PART OF LOT 502, MID-MISSOURI INDUSTRIAL PARK PLAT 5, A REFERENCE BEING HAD TO THE BOONE COUNTY RECORDER OF DEEDS OFFICE IN BOOK 3385, PAGE 136, SECTION 5, IN TOWNSHIP 48 NORTH, RANGE 12 WEST, IN THE CITY OF COLUMBIA, STATE OF MISSOURI, AND MORE PARTICULARLY DESCRIBED AS FOLLOWS:

COMMENCING AT THE SOUTHWEST CORNER OF SAID LOT; THENCE NORTH 00 DEGREES 25 MINUTES 13 SECONDS WEST (BASED ON THE "MISSOURI COORDINATE SYSTEM OF 1983", CENTRAL ZONE 2401, GRID NORTH AS DERIVED FROM THE MODOT VRS SYSTEM) ON THE WEST LINE OF SAID LOT, 17.04 FEET TO THE POINT OF BEGINNING.

FROM SAID POINT OF BEGINNING; THENCE, CONTINUING ON SAID WEST LINE, NORTH 00 DEGREES 25 MINUTES 13 SECONDS WEST, 20.54 FEET; THENCE SOUTH 69 DEGREES 03 MINUTES 06 SECONDS EAST ON A LINE PARALLEL 35-

FEET NORTH FROM THE SOUTH LINE OF SAID LOT, 73.09 FEET; THENCE SOUTH 00 DEGREES 25 MINUTES 13 SECONDS EAST, 37.58 FEET; THENCE NORTH 69 DEGREES 03 MINUTES 06 SECONDS WEST ON SAID SOUTH LINE, 59.02 FEET; THENCE NORTH 31 DEGREES 00 MINUTES 27 SECONDS WEST, 25.75 FEET TO THE POINT OF BEGINNING.

SAID TEMPORARY CONSTRUCTION EASEMENT CONTAINS 2,446 SQUARE FEET OR 0.056 ACRES, MORE OR LESS. AS SHOWN ON EXHIBIT "B" ATTACHED HERETO AND MADE A PART HEREOF. SUBJECT TO EASEMENTS, CONDITIONS AND RESTRICTIONS OF RECORD.