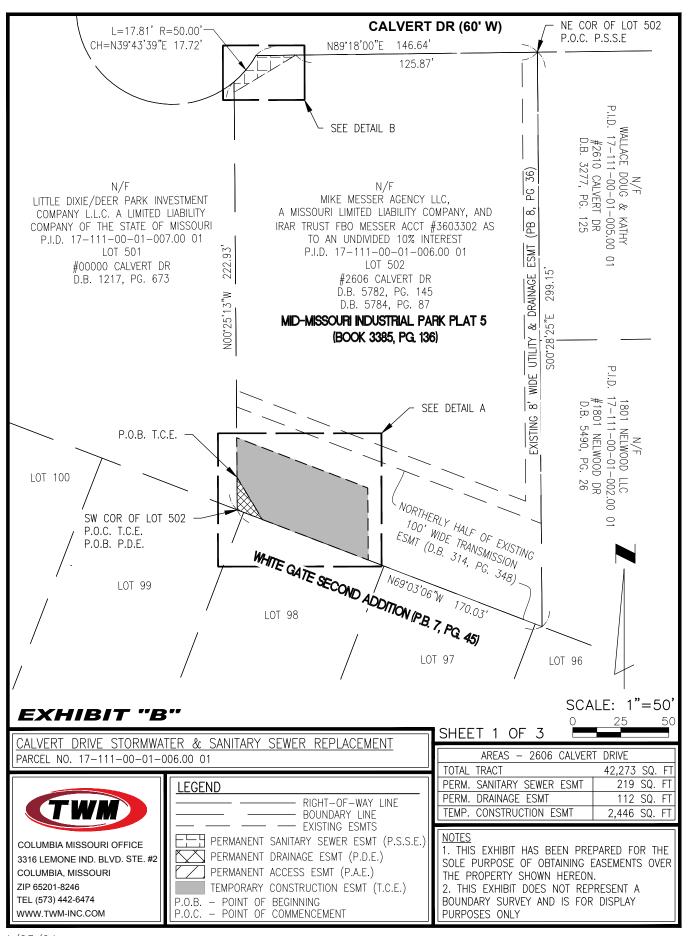

## **RE:** PERMANENT SANITARY SEWER EASEMENT (P.S.S.E.)

A VARIABLE WIDTH PERMANENT SANITARY SEWER EASEMENT BEING PART OF LOT 502, MID-MISSOURI INDUSTRIAL PARK PLAT 5, A REFERENCE BEING HAD TO THE BOONE COUNTY RECORDER OF DEEDS OFFICE IN BOOK 3385, PAGE 136, SECTION 5, IN TOWNSHIP 48 NORTH, RANGE 12 WEST, IN THE CITY OF COLUMBIA, STATE OF MISSOURI, AND MORE PARTICULARLY DESCRIBED AS FOLLOWS:

COMMENCING AT THE NORTHEAST CORNER OF SAID LOT; THENCE SOUTH 89 DEGREES 18 MINUTES 00 SECONDS WEST (BASED ON THE "MISSOURI COORDINATE SYSTEM OF 1983", CENTRAL ZONE 2401, GRID NORTH AS DERIVED FROM THE MODOT VRS SYSTEM) ON THE NORTH LINE OF SAID LOT, ALSO BEING THE SOUTH RIGHT-OF-WAY LINE OF CALVERT DRIVE (60-FEET WIDE), 125.87 FEET TO THE POINT OF BEGINNING.

FROM SAID POINT OF BEGINNING; THENCE SOUTH 58 DEGREES 52 MINUTES 47 SECONDS WEST, 37.44 FEET; THENCE NORTH 00 DEGREES 25 MINUTES 13 SECONDS WEST ON THE WEST LINE OF SAID LOT, 5.47 FEET; THENCE NORTHEASTWARDLY ON A NON-TANGENT CURVE TO THE LEFT WITH AN ARC DISTANCE OF 17.81 FEET, A RADIUS OF 50.00 FEET, A CHORD BEARING AND DISTANCE OF NORTH 39 DEGREES 43 MINUTES 39 SECONDS EAST, 17.72 FEET; THENCE NORTH 89 DEGREES 18 MINUTES 00 SECONDS EAST ON SAID NORTH LINE, 20.77 FEET; TO THE POINT OF BEGINNING.

SAID PERMANENT SANITARY SEWER EASEMENT CONTAINS 219 SQUARE FEET OR 0.005 ACRES, MORE OR LESS. AS SHOWN ON EXHIBIT "B" ATTACHED HERETO AND MADE A PART HEREOF. SUBJECT TO EASEMENTS, CONDITIONS AND RESTRICTIONS OF RECORD.

## **RE:** PERMANENT DRAINAGE EASEMENT (P.D.E.)

A VARIABLE WIDTH PERMANENT DRAINAGE EASEMENT BEING PART OF LOT 502, MID-MISSOURI INDUSTRIAL PARK PLAT 5, A REFERENCE BEING HAD TO THE BOONE COUNTY RECORDER OF DEEDS OFFICE IN BOOK 3385, PAGE 136, SECTION 5, IN TOWNSHIP 48 NORTH, RANGE 12 WEST, IN THE CITY OF COLUMBIA, STATE OF MISSOURI, AND MORE PARTICULARLY DESCRIBED AS FOLLOWS:

BEGINNING AT THE SOUTHWEST CORNER OF SAID LOT; THENCE NORTH 00 DEGREES 25 MINUTES 13 SECONDS WEST (BASED ON THE "MISSOURI COORDINATE SYSTEM OF 1983", CENTRAL ZONE 2401, GRID NORTH AS DERIVED FROM THE MODOT VRS SYSTEM), ON THE WEST LINE OF SAID LOT, 17.04 FEET; THENCE SOUTH 31 DEGREES 00 MINUTES 27 SECONDS EAST, 25.75 FEET; THENCE NORTH 69 DEGREES 03 MINUTES 06 SECONDS WEST, ON THE SOUTH LINE OF SAID LOT, 14.07 FEET TO THE POINT OF BEGINNING.

SAID PERMANENT DRAINAGE EASEMENT CONTAINS 112 SQUARE FEET OR 0.003 ACRES, MORE OR LESS. AS SHOWN ON EXHIBIT "B" ATTACHED HERETO AND MADE A PART HEREOF. SUBJECT TO EASEMENTS, CONDITIONS AND RESTRICTIONS OF RECORD.

## **RE:** TEMPORARY CONSTRUCTION EASEMENT (T.C.E.)

A VARIABLE WIDTH TEMPORARY CONSTRUCTION EASEMENT BEING PART OF LOT 502, MID-MISSOURI INDUSTRIAL PARK PLAT 5, A REFERENCE BEING HAD TO THE BOONE COUNTY RECORDER OF DEEDS OFFICE IN BOOK 3385, PAGE 136, SECTION 5, IN TOWNSHIP 48 NORTH, RANGE 12 WEST, IN THE CITY OF COLUMBIA, STATE OF MISSOURI, AND MORE PARTICULARLY DESCRIBED AS FOLLOWS:

COMMENCING AT THE SOUTHWEST CORNER OF SAID LOT; THENCE NORTH 00 DEGREES 25 MINUTES 13 SECONDS WEST (BASED ON THE "MISSOURI COORDINATE SYSTEM OF 1983", CENTRAL ZONE 2401, GRID NORTH AS DERIVED FROM THE MODOT VRS SYSTEM) ON THE WEST LINE OF SAID LOT, 17.04 FEET TO THE POINT OF BEGINNING.

FROM SAID POINT OF BEGINNING; THENCE, CONTINUING ON SAID WEST LINE, NORTH 00 DEGREES 25 MINUTES 13 SECONDS WEST, 20.54 FEET; THENCE SOUTH 69 DEGREES 03 MINUTES 06 SECONDS EAST ON A LINE PARALLEL 35-

FEET NORTH FROM THE SOUTH LINE OF SAID LOT, 73.09 FEET; THENCE SOUTH 00 DEGREES 25 MINUTES 13 SECONDS EAST, 37.58 FEET; THENCE NORTH 69 DEGREES 03 MINUTES 06 SECONDS WEST ON SAID SOUTH LINE, 59.02 FEET; THENCE NORTH 31 DEGREES 00 MINUTES 27 SECONDS WEST, 25.75 FEET TO THE POINT OF BEGINNING.

SAID TEMPORARY CONSTRUCTION EASEMENT CONTAINS 2,446 SQUARE FEET OR 0.056 ACRES, MORE OR LESS. AS SHOWN ON EXHIBIT "B" ATTACHED HERETO AND MADE A PART HEREOF. SUBJECT TO EASEMENTS, CONDITIONS AND RESTRICTIONS OF RECORD.