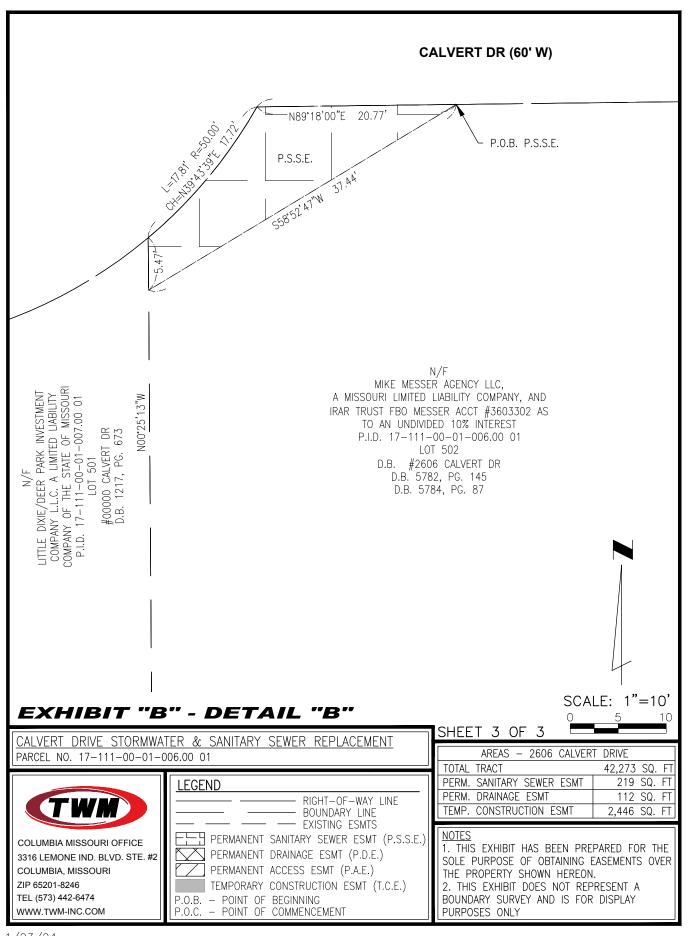

## **RE:** PERMANENT SANITARY SEWER EASEMENT (P.S.S.E.)

A VARIABLE WIDTH PERMANENT SANITARY SEWER EASEMENT BEING PART OF LOT 502, MID-MISSOURI INDUSTRIAL PARK PLAT 5, A REFERENCE BEING HAD TO THE BOONE COUNTY RECORDER OF DEEDS OFFICE IN BOOK 3385, PAGE 136, SECTION 5, IN TOWNSHIP 48 NORTH, RANGE 12 WEST, IN THE CITY OF COLUMBIA, STATE OF MISSOURI, AND MORE PARTICULARLY DESCRIBED AS FOLLOWS:

COMMENCING AT THE NORTHEAST CORNER OF SAID LOT; THENCE SOUTH 89 DEGREES 18 MINUTES 00 SECONDS WEST (BASED ON THE "MISSOURI COORDINATE SYSTEM OF 1983", CENTRAL ZONE 2401, GRID NORTH AS DERIVED FROM THE MODOT VRS SYSTEM) ON THE NORTH LINE OF SAID LOT, ALSO BEING THE SOUTH RIGHT-OF-WAY LINE OF CALVERT DRIVE (60-FEET WIDE), 125.87 FEET TO THE POINT OF BEGINNING.

FROM SAID POINT OF BEGINNING; THENCE SOUTH 58 DEGREES 52 MINUTES 47 SECONDS WEST, 37.44 FEET; THENCE NORTH 00 DEGREES 25 MINUTES 13 SECONDS WEST ON THE WEST LINE OF SAID LOT, 5.47 FEET; THENCE NORTHEASTWARDLY ON A NON-TANGENT CURVE TO THE LEFT WITH AN ARC DISTANCE OF 17.81 FEET, A RADIUS OF 50.00 FEET, A CHORD BEARING AND DISTANCE OF NORTH 39 DEGREES 43 MINUTES 39 SECONDS EAST, 17.72 FEET; THENCE NORTH 89 DEGREES 18 MINUTES 00 SECONDS EAST ON SAID NORTH LINE, 20.77 FEET; TO THE POINT OF BEGINNING.

SAID PERMANENT SANITARY SEWER EASEMENT CONTAINS 219 SQUARE FEET OR 0.005 ACRES, MORE OR LESS. AS SHOWN ON EXHIBIT "B" ATTACHED HERETO AND MADE A PART HEREOF. SUBJECT TO EASEMENTS, CONDITIONS AND RESTRICTIONS OF RECORD.