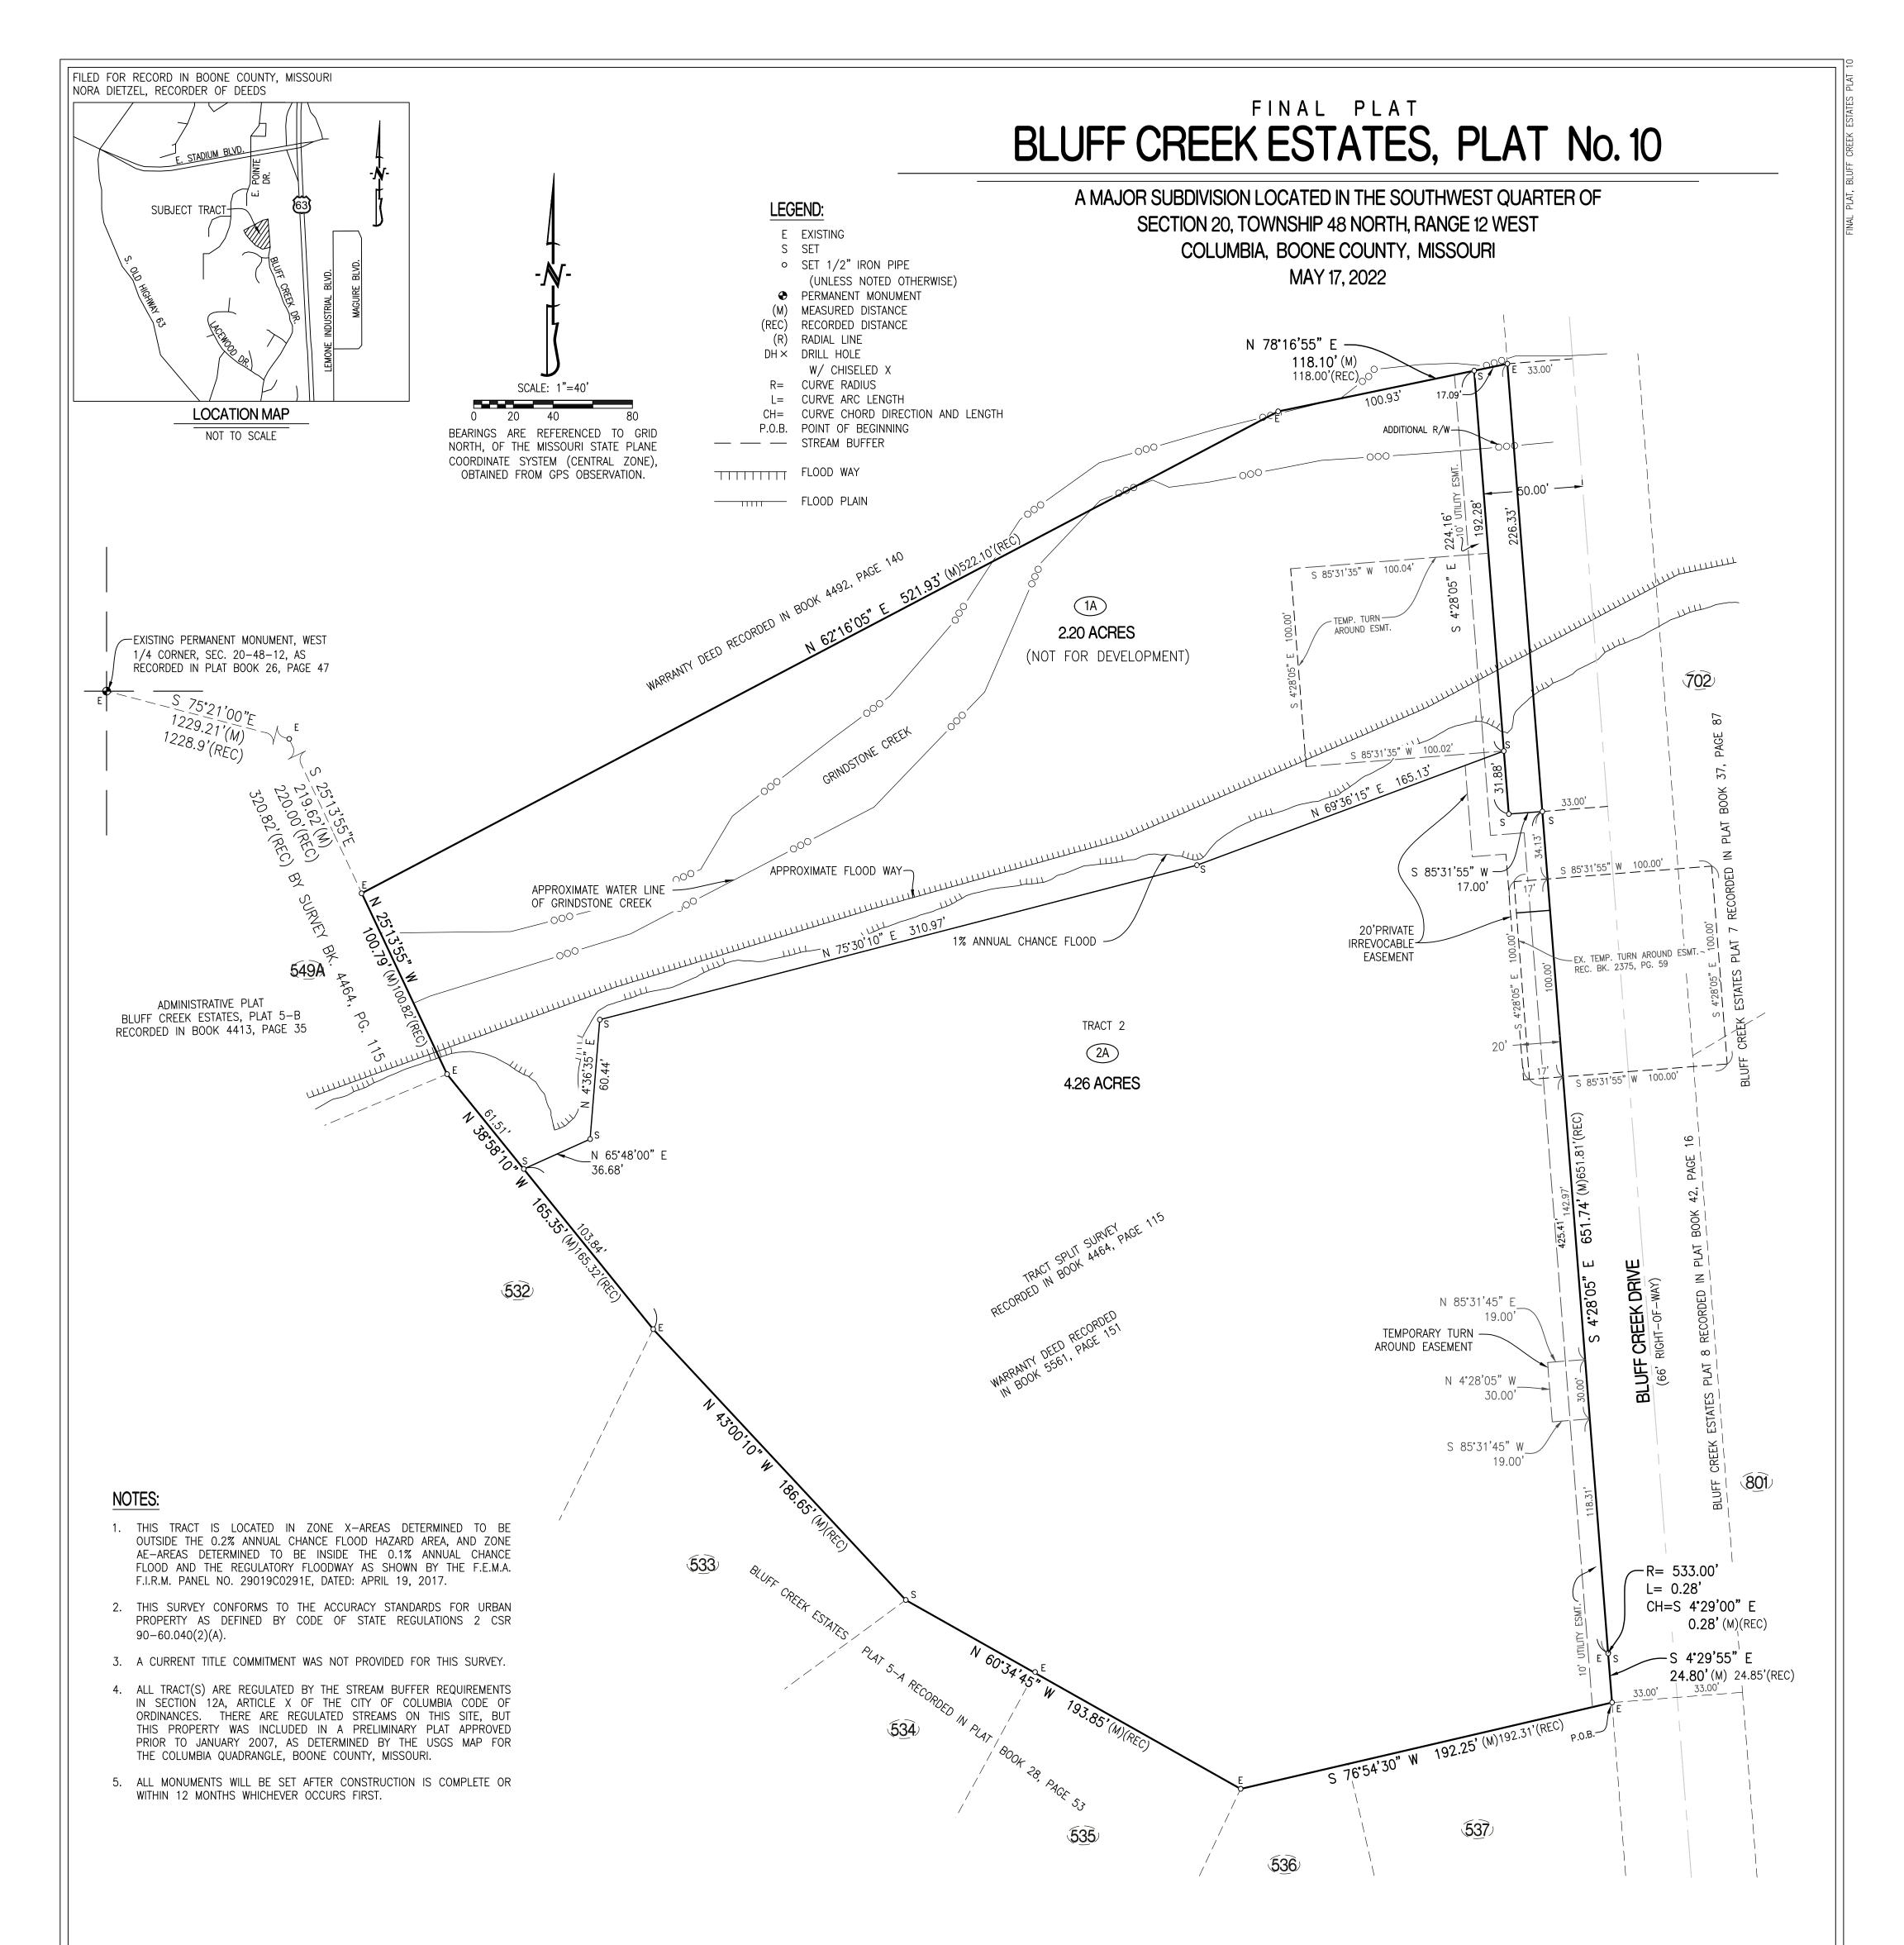

BEGINNING AT THE SOUTHEAST CORNER OF SAID TRACT 2, SAID CORNER ALSO BEING THE NORTHEAST CORNER OF LOT 537 OF BLUFF CREEK ESTATES PLAT 5-A, RECORDED IN PLAT BOOK 28, PAGE 53 AND WITH THE LINES OF SAID TRACT 2, S 76°54'30"W, 192.25 FEET; THENCE N 60°34'45"W, 193.85 FEET; THENCE N 43°00'10"W, 186.65 FEET; THENCE N 38°58'10"W, 165.32 FEET; THENCE N 25°13'55"W, 100.79 FEET; THENCE N 62°16'05"E, 521.93 FEET; THENCE N 78°16'55"E, 118.10 FEET TO THE WEST RIGHT-OF-WAY LINE OF BLUFF CREEK DRIVE; THENCE WITH SAID WEST RIGHT-OF-WAY LINE OF BLUFF CREEK DRIVE, S 4°28'05"E, 651.74 FEET; THENCE 0.28 FEET ALONG A 533.00-FOOT RADIUS CURVE TO THE LEFT, SAID CURVE HAVING A CHORD S 4°29'00"E, 0.28 FEET; THENCE S 4'29'55"E, 24.80 FEET TO THE POINT OF BEGINNING AND CONTAINING 6.55 ACRES.

## STATE OF MISSOURI } SS COUNTY OF BOONE

SUBSCRIBED AND SWORN TO BEFORE ME THIS \_\_\_\_\_ DAY OF \_\_\_\_\_, IN THE YEAR 2022.

DESCRIBED TRACT AND THAT THEY HAVE CAUSED AN IRREVOCABLE ACCESS EASEMENT AS SHOWN OVER AND ACROSS LOT '2A' FOR THE USE AND BENEFIT OF THE PRESENT AND FUTURE OWNERS OF LOT 1A '1A' FOR INGRESS AND EGRESS FROM LOT '1A' IS HEREBY CREATED AND ALSO THAT JEREMY MOORE AND MICHELLE MOORE, HUSBAND AND WIFE, ARE THE OWNERS OF THE HEREON DESCRIBED TRACT AND THAT THEY HAVE CAUSED SAID TRACT TO BE SURVEYED, SUBDIVIDED, AND PLATTED AS SHOWN ON THE ABOVE DRAWING. THE STREET RIGHT-OF-WAY SHOWN BY THE ABOVE DRAWING IS HEREBY DEDICATED TO THE CITY OF COLUMBIA FOR THE PUBLIC USE FOREVER. THE EASEMENTS AS SHOWN, ARE HEREBY DEDICATED TO THE CITY OF COLUMBIA FOR THE PUBLIC USE FOREVER EXCEPT THE IRREVOCABLE ACCESS EASEMENT AS SHOWN. THE ABOVE DRAWING AND DESCRIPTION SHALL HEREAFTER BE KNOWN AS "BLUFF CREEK ESTATES, PLAT NO. 10".