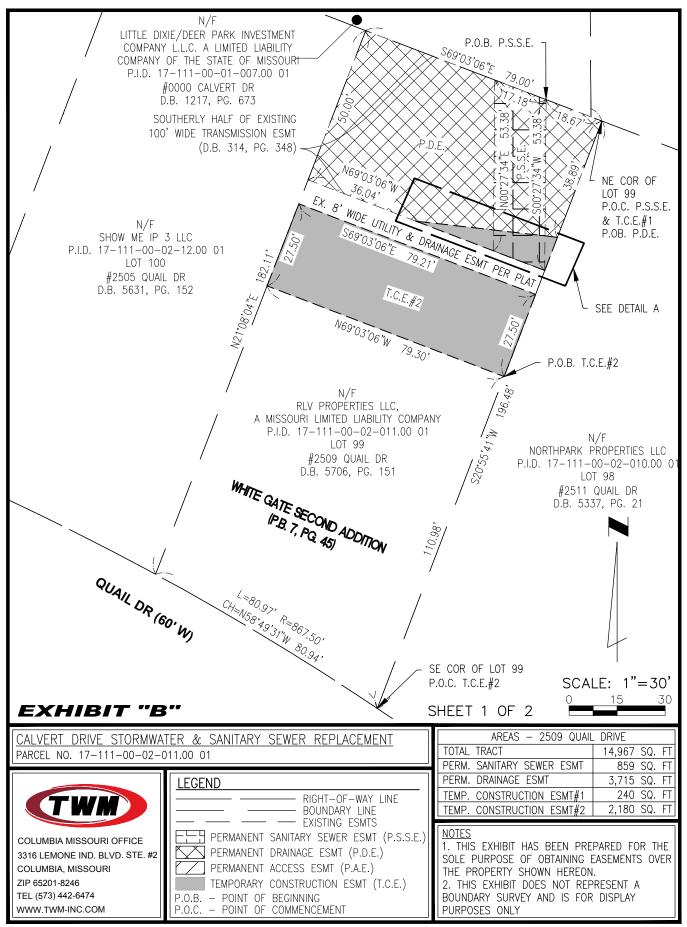

## RE: PERMANENT SANITARY SEWER EASEMENT (P.S.S.E.)

A 16-FOOT-WIDE PERMANENT SANITARY SEWER EASEMENT BEING PART OF LOT 99, WHITE GATE SECOND ADDITION, A REFERENCE BEING HAD TO THE BOONE COUNTY RECORDER OF DEEDS OFFICE IN PLAT BOOK 7, PAGE 45, SECTION 5, IN TOWNSHIP 48 NORTH, RANGE 12 WEST, IN THE CITY OF COLUMBIA, STATE OF MISSOURI, AND MORE PARTICULARLY DESCRIBED AS FOLLOWS:

COMMENCING AT THE NORTHEAST CORNER OF SAID LOT; THENCE NORTH 69 DEGREES 03 MINUTES 06 SECONDS WEST (BASED ON THE "MISSOURI COORDINATE SYSTEM OF 1983", CENTRAL ZONE 2401, GRID NORTH AS DERIVED FROM THE MODOT VRS SYSTEM), ON THE NORTH LINE OF SAID LOT, 18.67 FEET TO THE POINT OF BEGINNING.

FROM SAID POINT OF BEGINNING; THENCE SOUTH 00 DEGREES 27 MINUTES 34 SECONDS WEST, 53.38 FEET; THENCE NORTH 69 DEGREES 03 MINUTES 06 SECONDS WEST, ON A LINE PARALLEL 50-FEET SOUTH FROM SAID NORTH LINE, 17.18 FEET; THENCE NORTH 00 DEGREES 27 MINUTES 34 SECONDS EAST, 53.38 FEET, TO SAID NORTH LINE; THENCE SOUTH 69 DEGREES 03 MINUTES 06 SECONDS EAST, 17.18 FEET; TO THE POINT OF BEGINNING.

SAID PERMANENT SANITARY SEWER EASEMENT CONTAINS 859 SQUARE FEET OR 0.020 ACRES, MORE OR LESS. AS SHOWN ON EXHIBIT "B" ATTACHED HERETO AND MADE A PART HEREOF. SUBJECT TO EASEMENTS, CONDITIONS AND RESTRICTIONS OF RECORD.

### RE: PERMANENT DRAINAGE EASEMENT (P.D.E.)

A VARIABLE WIDTH PERMANENT DRAINAGE EASEMENT BEING PART OF LOT 99, WHITE GATE SECOND ADDITION, A REFERENCE BEING HAD TO THE BOONE COUNTY RECORDER OF DEEDS OFFICE IN PLAT BOOK 7, PAGE 45, SECTION 5, IN TOWNSHIP 48 NORTH, RANGE 12 WEST, IN THE CITY OF COLUMBIA, STATE OF MISSOURI, AND MORE PARTICULARLY DESCRIBED AS FOLLOWS:

BEGINNING AT THE NORTHEAST CORNER OF SAID LOT; THENCE SOUTH 20 DEGREES 55 MINUTES 41 SECONDS WEST (BASED ON THE "MISSOURI COORDINATE SYSTEM OF 1983", CENTRAL ZONE 2401, GRID NORTH AS DERIVED FROM THE MODOT VRS SYSTEM), ON THE EAST LINE OF SAID LOT, 38.89 FEET; THENCE NORTH 83 DEGREES 29 MINUTES 24 SECONDS WEST, 44.54 FEET; THENCE NORTH 69 DEGREES 03 MINUTES 06 SECONDS WEST, ON A LINE PARALLEL 50-FEET SOUTH FROM THE NORTH LINE OF SAID LOT, 36.04 FEET, TO THE WEST LINE OF SAID LOT; THENCE NORTH 21 DEGREES 08 MINUTES 04 SECONDS EAST, 50.00 FEET; THENCE SOUTH 69 DEGREES 03 MINUTES 06 SECONDS EAST, ON SAID NORTH LINE, 79.00 FEET TO THE POINT OF BEGINNING.

SAID <u>PERMANENT DRAINAGE</u> EASEMENT CONTAINS 3,715 SQUARE FEET OR 0.085 ACRES, MORE OR LESS. AS SHOWN ON EXHIBIT "B" ATTACHED HERETO AND MADE A PART HEREOF. SUBJECT TO EASEMENTS, CONDITIONS AND RESTRICTIONS OF RECORD.

## RE: TEMPORARY CONSTRUCTION EASEMENT (T.C.E.) #1 & #2

TWO TEMPORARY CONSTRUCTION EASEMENTS BEING PART OF LOT 99, WHITE GATE SECOND ADDITION, A REFERENCE BEING HAD TO THE BOONE COUNTY RECORDER OF DEEDS OFFICE IN PLAT BOOK 7, PAGE 45, SECTION 5, IN TOWNSHIP 48 NORTH, RANGE 12 WEST, IN THE CITY OF COLUMBIA, STATE OF MISSOURI, AND MORE PARTICULARLY DESCRIBED AS FOLLOWS:

### TEMPORARY CONSTRUCTION EASEMENT #1:

COMMENCING AT THE NORTHEAST CORNER OF SAID LOT; THENCE SOUTH 20 DEGREES 55 MINUTES 41 SECONDS WEST (BASED ON THE "MISSOURI COORDINATE SYSTEM OF 1983", CENTRAL ZONE 2401, GRID NORTH AS DERIVED FROM THE MODOT VRS SYSTEM), ON THE EAST LINE OF SAID LOT, 38.89 FEET TO THE POINT OF BEGINNING.

FROM SAID POINT OF BEGINNING; THENCE, CONTINUING ON SAID EAST LINE SOUTH 20 DEGREES 55 MINUTES 41 SECONDS WEST, 11.11 FEET; THENCE NORTH 69 DEGREES 03 MINUTES 06 SECONDS WEST, ON A LINE PARALLEL 50-FEET SOUTH FROM THE NORTH LINE OF SAID LOT, 43.14 FEET; THENCE SOUTH 83 DEGREES 29 MINUTES 24 SECOND EAST, 44.54 FEET TO THE POINT OF BEGINNING.

SAID TEMPORARY CONSTRUCTION EASEMENT #1 CONTAINS 240 SQUARE FEET OR 0.006 ACRES, MORE OR LESS.

#### **TEMPORARY CONSTRUCTION EASEMENT #2:**

COMMENCING AT THE SOUTHEAST CORNER OF SAID LOT; THENCE NORTH 20 DEGREES 55 MINUTES 41 SECONDS EAST (BASED ON THE "MISSOURI COORDINATE SYSTEM OF 1983", CENTRAL ZONE 2401, GRID NORTH AS DERIVED FROM THE MODOT VRS SYSTEM), ON THE EAST LINE OF SAID LOT, 110.98 FEET TO THE POINT OF BEGINNING.

FROM SAID POINT OF BEGINNING; THENCE NORTH 69 DEGREES 03 MINUTES 06 SECONDS WEST, ON A LINE PARALLEL 85.5-FEET SOUTH FROM THE NORTH LINE OF SAID LOT, 79.30 FEET, TO THE WEST LINE OF SAID LOT; THENCE NORTH 21 DEGREES 08 MINUTES 04 SECONDS EAST, 27.50 FEET; THENCE SOUTH 69 DEGREES 03 MINUTES 06 SECONDS EAST, ON A LINE PARALLEL 58-FEET SOUTH FROM SAID NORTH LINE, 79.21 FEET, TO SAID EAST LINE; THENCE SOUTH 20 DEGREES 55 MINUTES 41 SECONDS WEST, 27.50 FEET; TO THE POINT OF BEGINNING.

SAID TEMPORARY CONSTRUCTION EASEMENT #2 CONTAINS 2,180 SQUARE FEET OR 0.050 ACRES, MORE OR LESS. AS SHOWN ON EXHIBIT "B" ATTACHED HERETO AND MADE A PART HEREOF. SUBJECT TO EASEMENTS, CONDITIONS AND RESTRICTIONS OF RECORD.