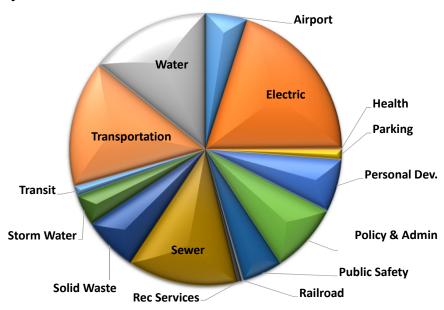

### **Capital Projects**

| <b>Project Accounts</b> | 12/31/2021    | 9/30/2022     | 12/31/2022    | YTD    | QTD    |
|-------------------------|---------------|---------------|---------------|--------|--------|
|                         |               |               |               | Change | Change |
| Airport                 | 20,043,557    | 13,480,593    | 9,455,565     | -53%   | -30%   |
| Electric                | 32,645,906    | 27,296,790    | 38,021,089    | 16%    | 39%    |
| Health                  | 232,909       | 232,909       | 232,545       | 0%     | 0%     |
| Parking                 | 2,017,876     | 2,012,529     | 2,340,176     | 16%    | 16%    |
| Personal Dev.           | 4,432,997     | 5,967,670     | 11,944,360    | 169%   | 100%   |
| Policy & Admin          | 14,127,313    | 15,758,876    | 15,870,935    | 12%    | 1%     |
| Public Safety           | 7,975,979     | 7,760,012     | 9,051,981     | 13%    | 17%    |
| Railroad                | 366,458       | 346,226       | 446,226       | 22%    | 29%    |
| Rec Services            | 5,017,147     | 6,301,965     | 1,007,814     | -80%   | -84%   |
| Sewer                   | 27,031,624    | 22,831,960    | 25,039,375    | -7%    | 10%    |
| Solid Waste             | 12,831,392    | 12,657,054    | 12,307,154    | -4%    | -3%    |
| Storm Water             | 6,808,519     | 5,444,234     | 7,083,206     | 4%     | 30%    |
| Transit                 | 1,706,489     | 2,132,983     | 2,245,381     | 32%    | 5%     |
| Transportation          | 20,348,234    | 23,219,684    | 28,782,630    | 41%    | 24%    |
| Water                   | 26,485,712    | 24,983,418    | 27,296,521    | 3%     | 9%     |
| Total                   | \$182,072,112 | \$170,426,903 | \$191,124,956 | 5%     | 12%    |