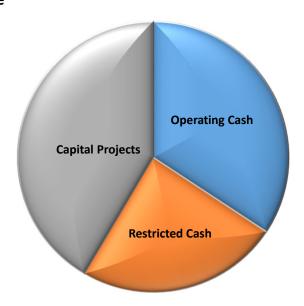

#### **Total Cash Balance**

| Cash Balances    | 12/31/2021  | 9/30/2022   | 12/31/2022  | YTD    | QTD    |
|------------------|-------------|-------------|-------------|--------|--------|
|                  |             |             |             | Change | Change |
| Operating Cash   | 164,445,908 | 176,367,635 | 157,810,998 | -4%    | -11%   |
| Restricted Cash  | 93,578,804  | 119,437,443 | 111,560,168 | 19%    | -7%    |
| Capital Projects | 182,072,112 | 170,426,903 | 191,124,956 | 5%     | 12%    |
| Total            | 440,096,824 | 466,231,980 | 460,496,121 | 5%     | -1%    |