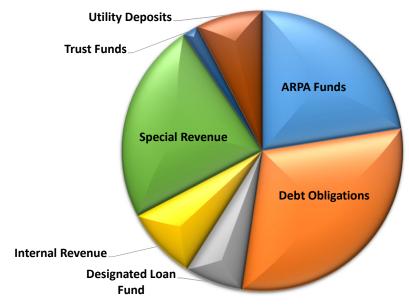

#### **Restricted Cash**

| Dootsiations            | 12/31/2021 | 9/30/2022   | 12/31/2022  | YTD    | QTD    |
|-------------------------|------------|-------------|-------------|--------|--------|
| Restrictions            |            |             |             | Change | Change |
| ARPA Funds              | 12,703,312 | 25,345,624  | 25,081,016  | 97%    | -1%    |
| <b>Debt Obligations</b> | 30,736,580 | 35,774,562  | 33,307,739  | 8%     | -7%    |
| Designated Loan Fund    | 7,094,841  | 7,265,944   | 7,447,620   | 5%     | 3%     |
| Internal Revenue        | 10,560,052 | 7,835,396   | 9,252,146   | -12%   | 18%    |
| Land Acquisition        | 1,325,352  | 1,325,352   | 0           | 0%     | -100%  |
| Special Revenue         | 20,706,958 | 24,963,224  | 25,919,969  | 25%    | 4%     |
| Trust Funds             | 1,975,423  | 1,466,756   | 1,956,639   | -1%    | 33%    |
| <b>Utility Deposits</b> | 8,476,285  | 8,480,319   | 8,595,039   | 1%     | 1%     |
| Total                   | 93,578,804 | 112,457,179 | 111,560,168 | 19%    | -1%    |