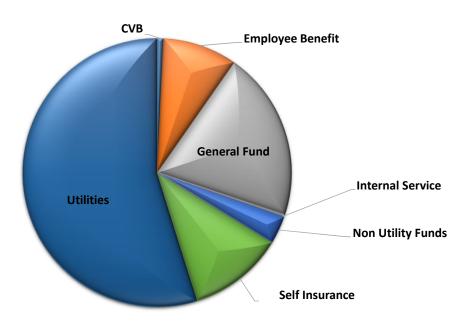

### **Operating Cash**

| e                       | 12/31/2021  | 9/30/2022   | 12/31/2022  | YTD    | QTD    |
|-------------------------|-------------|-------------|-------------|--------|--------|
| Funds                   |             |             |             | Change | Change |
| CVB                     | 993,434     | 1,177,403   | 1,172,229   | 18%    | 0%     |
| <b>Employee Benefit</b> | 13,653,788  | 13,953,310  | 14,161,044  | 4%     | 1%     |
| General Fund            | 38,851,184  | 38,393,671  | 32,218,116  | -17%   | -16%   |
| Internal Service        | 4,406,095   | 4,303,650   | 305,395     | -93%   | -93%   |
| Non Utility Funds       | 5,737,215   | 5,566,229   | 5,374,096   | -6%    | -3%    |
| Self Insurance          | 14,209,619  | 20,124,487  | 18,059,408  | 27%    | -10%   |
| Utilities               | 86,594,573  | 92,848,885  | 86,520,709  | 0%     | -7%    |
| Total                   | 164,445,908 | 176,367,635 | 157,810,998 | -4%    | -11%   |