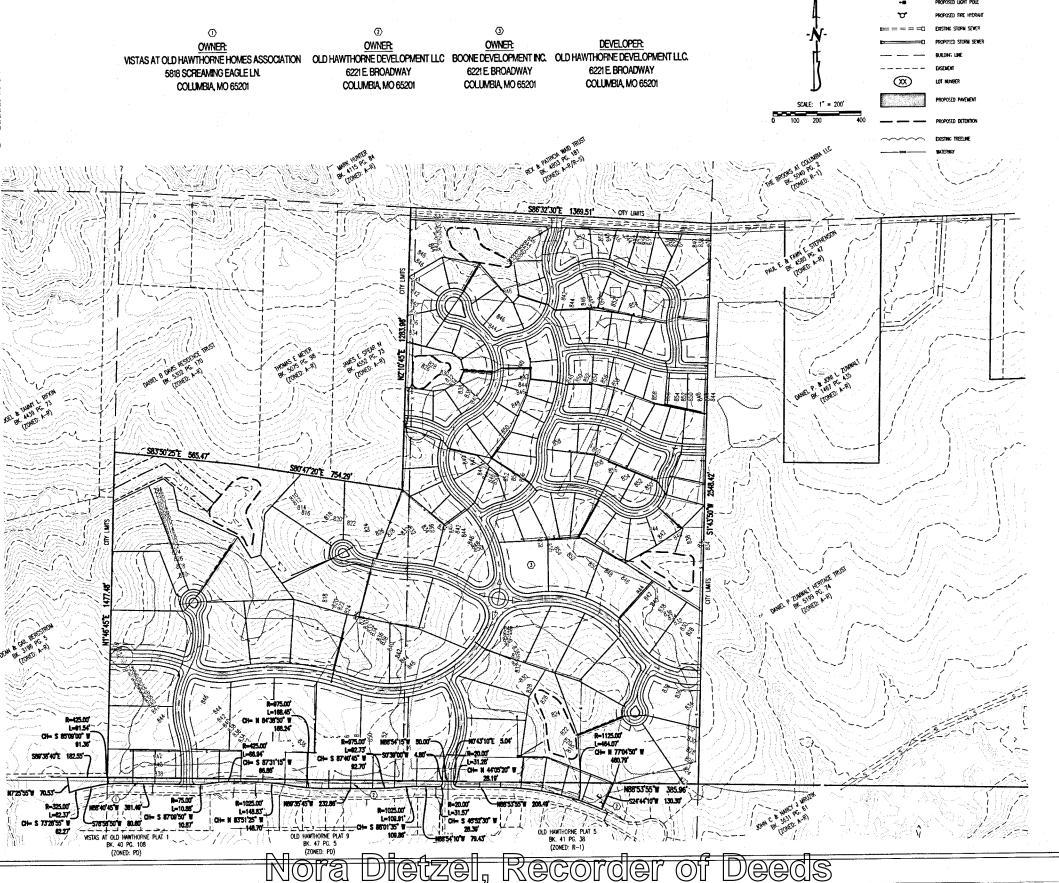

WHEREAS, when fully developed, the Subject Property is anticipated to be subdivided and developed into approximately 169 lots for single-family housing units and various common lots as shown in the preliminary plat for Old Hawthorn North attached as **Exhibit B**; and

#### a) East Richland Road.

- i. Developer will dedicate right of way for East Richland Road ("Richland Road") to provide a width of no less than fifty feet (55') when measured southward from the existing centerline of Richland Road, as shown in the attached preliminary plat hereafter referred to as **Exhibit B**. The right of way for Richland Road may be dedicated in phases. As the exterior lots closest to Richland Road are platted in a final plat, the final plat shall contain the dedication of that Richland Road right of way adjacent to the exterior lots contained in such final plat.
- ii. Developer will grade an eight-foot (8') shoulder along the south side of Richland Road, measured from the south edge of existing pavement along Richland Road. Such shoulder shall be seeded and mulched in order to establish vegetative cover. The shoulder grading adjacent to Richland Road shall occur as the adjacent exterior lots are included and platted in a final plat. The shoulder grading shall be completed prior to the acceptance of the street infrastructure within the same final plat as the exterior lots.
- iii. Developer will construct, or shall cause to be constructed, an eight-foot (8') wide pedway along Richland Road, as generally shown on **Exhibit B**. The pedway may be constructed in phases as part of the improvements subject to performance contracts associated with final plats containing lots adjacent to the Richland Road right of way.
- b) <u>Payment Offset for Richland Road Intersection Improvements.</u> Developer shall pay the City a lump sum of ninety-four thousand, forty-eight dollars and seventy cents (\$94,048.70) as a contribution to intersection improvements to Richland Road. This Payment Offset must be submitted to the City before platting of the seventy-fifth (75<sup>th</sup>) lot on the Subject Property.
- c) <u>Use of Funds</u>. The City shall hold the funds paid by Developer to the City under this section 3 in escrow and may authorize, at the direction of the Director of Public Works, the use of such funds for any Richland Road improvements and/or maintenance within three (3) miles of the Subject Property which the City, in its sole reasonable discretion, determines to be necessary as a result of the development of the Subject Property. The funds shall be used by the City for such purposes within a period of ten (10) years following the payment into escrow by the Developer Any portion of the funds remaining in escrew at the expiration of

Boone County, Missouri BOONE COUNTY MO OCT 19 2021

**EXHIBIT A**Uno**fficial Serve Un**nemt

DESCRIPTION OLD HAWTHONG INDICATE AND TO THE FOR OLD HAWTHORNE DEVELOPMENT, LLC.
JOB #190254

FEBRUARY 26, 2021

A TRACT OF LAND LOCATED IN THE NORTHWEST QUARTER OF SECTION 14, TOWNSHIP 48 NORTH, RANGE 12 WEST, BOONE COUNTY, MISSOURI AND BEING ALL OF THE LAND SHOWN IN THE SURVEYS RECORDED IN BOOK 5290, PAGE 80 AND BOOK 5318, PAGE 106 AND DESCRIBED BY THE TRUSTEE'S DEEDS RECORDED IN BOOK 5292, PAGE 61 AND BOOK 5344, PAGE 1 AND BEING MORE PARTICULARITY DESCRIBED AS FOLLOWS:

BEGINNING AT THE NORTHEAST CORNER OF THE NORTHWEST QUARTER OF SAID SECTION 14, AS SHOWN IN THE SURVEY RECORDED IN BOOK 5157 PAGE 33; THENCE WITH THE EAST LINE OF SAID NORTHWEST QUARTER, S 1°43'50"W, 2548.42 FEET TO THE CENTER OF SAID SECTION 14 AND THE NORTHEAST CORNER OF OLD HAWTHORNE PLAT 5. RECORDED IN PLAT BOOK 41, PAGE 38; THENCE LEAVING SAID EAST LINE AND WITH THE SOUTH LINE OF SAID NORTHWEST QUARTER, AND THE NORTH LINE OF SAID OLD HAWTHORNE SUBDIVISION, N 88°54'15"W, 2691.98 FEET TO THE SOUTHWEST CORNER OF SAID NORTHWEST QUARTER; THENCE LEAVING SAID SOUTH LINE AND WITH THE WEST LINE OF SAID SECTION, N 1°46'45"E, 1477.48 FEET TO THE SOUTH LINE OF THE SURVEY RECORDED IN BOOK 374, RANGE 422; THENCE LEAVING SAID WEST LINE AND WITH THE LINES OF SAID SURVEY, S 83°50'25"E, 565.47 FEET; THENCE S 80°47'20"E, 754.29 FEET TO THE SOUTHEAST CORNER OF THE SURVEY RECORDED IN BOOK 374, PAGE 422; THENCE WITH THE EAST LINE THEREOF, N 2°10'45"E, 1283.96 FEET TO THE NORTH LINE OF THE NORTHWEST QUARTER OF SAID SECTION; THENCE WITH THE NORTH LINE OF SAID SECTION, S 86°32'30"E, 1369.51 FEET TO THE POINT OF BEGINNING AND COUNTING 123.84 ACRES.