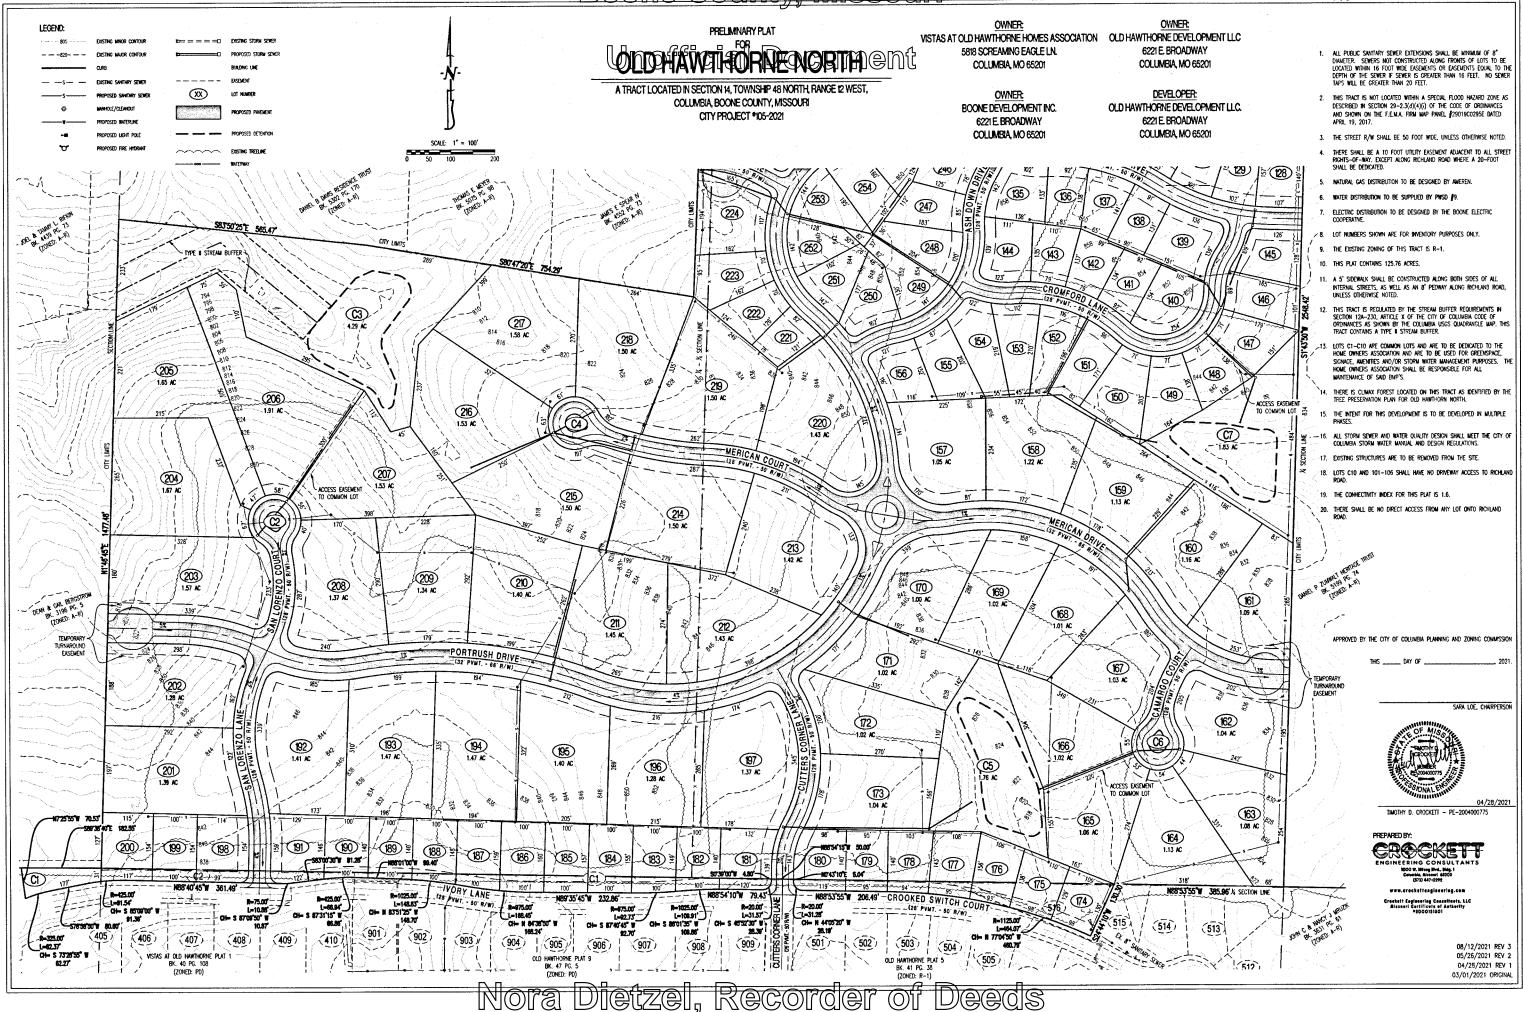

#### PRELIMINARY PLAT OLD HAWTHORNE WORTH Document

A TRACT LOCATED IN SECTION 14, TOWNSHIP 48 NORTH, RANGE 12 WEST, COLUMBIA, BOONE COUNTY, MISSOURI CITY PROJECT \*105-2021

ALL PUBLIC SANTARY SEWER EXTENSIONS SHALL BE MINIMUM OF 8" DAMLETER. SEWERS NOT CONSTRUCTED ALONG FRONTS OF LOTS TO BE LOCATED WITHIN 16 FOOT WIDE EASEMENTS OR EASEMENTS EQUAL TO THE DOCHEO THE SEWER IF SEWER IS GREATER THAN 16 FEET. NO SEMER TAPS WILL BE GREATER THAN 20 FEET.

2. THIS TRACT IS NOT LOCATED WITHIN A SPECIAL FLOOD HAZARD ZONE AS DESCRIBED IN SECTION 29-2.3(d)(4)(f) OF THE CODE OF ORDINANCES AND SHOWN ON THE F.E.M.A. FIRM MAP PANEL \$2901902295E DATED

3. THE STREET R/W SHALL BE 50 FOOT WIDE, UNLESS OTHERWISE NOTED.

4. THERE SHALL BE A 10 FOOT UTILITY EASEMENT ADJACENT TO ALL STREET RIGHTS-OF-WAY. EXCEPT ALONG RICHLAND ROAD WHERE A 20-FOOT SHALL BE DEDICATED.

5. NATURAL GAS DISTRIBUTION TO BE DESIGNED BY AMEREN

6. WATER DISTRIBUTION TO BE SUPPLIED BY PWSD #9.

7. ELECTRIC DISTRIBUTION TO BE DESIGNED BY THE BOONE ELECTRIC

8. LOT NUMBERS SHOWN ARE FOR INVENTORY PURPOSES ONLY.

9. THE EXISTING ZONING OF THIS TRACT IS R-1.

10. THIS PLAT CONTAINS 125.76 ACRES.

LEGENO:

MANHOLE/CLEANOUT

A 5' SIDEMALK SHALL BE CONSTRUCTED ALONG BOTH SIDES OF ALL INTERNAL STREETS, AS WELL AS AN 8' PEDWAY ALONG RICHLAND ROAD, UNLESS OTHERWISE NOTED.

12. This tract is regulated by the stream buffer recourements in section 12A—230, article X of the City of Columbia Code of Ordinances as shown by the Columbia Joss Quadrangle Map, this tract Contains a type II stream Buffer.

13. LOTS C1-C10 ARE COMMON LOTS AND ARE TO BE DEDICATED TO THE HOME OWNERS ASSOCIATION AND ARE TO BE USED FOR GREENSPACE, SCHACE, AMENTIES AND/OR STORM WATER MANAGEMENT PURPOSES. THE HOME OWNERS ASSOCIATION SHALL BE RESPONSIBLE FOR ALL MAINTENANCE OF SAID BMP'S.

14. THERE IS CLINAX FOREST LOCATED ON THIS TRACT AS IDENTIFIED BY THE TREE PRESERVATION PLAN FOR OLD HAWTHORN NORTH.

The intent for this development is to be developed in multiple phases.

ALL STORM SEWER AND WATER QUALITY DESIGN SHALL MEET THE CITY OF COLUMBIA STORM WATER MANUAL AND DESIGN REGULATIONS.

17. EXISTING STRUCTURES ARE TO BE REMOVED FROM THE SITE.

18. LOTS C10 AND 101-106 SHALL HAVE NO DRIVEWAY ACCESS TO RICHLAND ROAD.

19. THE CONNECTIMITY INDEX FOR THIS PLAT IS 1.6.

20. THERE SHALL BE NO DIRECT ACCESS FROM ANY LOT ONTO RICHLAND

APPROVED BY THE CITY OF COLUMBIA PLANNING AND ZONING COMMISSION TIMOTHY D. CROCKETT - PE-2004000775 PREPARED BY: CROCKETT ENGINEERING CONSULTANTS

SARA LOE, CHAIRPERSON

04/28/2021

08/12/2021 REV 3

05/26/2021 REV 2

04/28/2021 REV 03/01/2021 ORIGINAL

Boone County, Missouri BOONE COUNTY MO OCT 1 9 2021 LEGEND: OWNER: OWNER: PRELIMINARY PLAT VISTAS AT OLD HAWTHORNE HOMES ASSOCIATION OLD HAWTHORNE DEVELOPMENT LLC **Longhawathornem**t 5818 SCREAMING EAGLE LN. 6221 E. BROADWAY ALL PUBLIC SANITARY SEWER EXTENSIONS SHALL BE MINIMUM OF 8"
DAMETER. SEWERS NOT CONSTRUCTED ALONG FRONTS OF LOTS TO BE
LOCALED WITHIN 16 FOOT WIDE CASCUENTS OF EASILIENTS FOUND. TO THE
DEPTH OF THE SEWER IS SERVER IS GREATER THAN 16 FEET. NO SEWER
TAPS WILL BE GREATER THAN 20 FEET. COLUMBIA, MO 65201 COLUMBIA, MO 65201 A TRACT LOCATED IN SECTION 14, TOWNSHIP 48 NORTH, RANGE 12 WEST. (x)OWNER: DEVELOPER: THIS TRACT IS NOT LOCATED WITHIN A SPECIAL FLOOD HAZARD ZONE AS DESCRIBED IN SECTION 29-2.3(d)(4)(i) OF THE CODE OF ORDINANCES COLUMBIA, BOONE COUNTY, MISSOURI BOONE DEVELOPMENT INC. OLD HAWTHORNE DEVELOPMENT LLC. CITY PROJECT \*105-2021 AND SHOWN ON THE F.E.M.A. FIRM MAP PANEL \$29019C0295E DATED 6221 E. BROADWAY 6221 E. BROADWAY COLUMBIA, MO 65201 COLUMBIA, MO 65201 3. THE STREET R/W SHALL BE 50 FOOT WIDE, UNLESS OTHERWISE NOTED. THERE SHALL BE A 10 FOOT UTILITY EASEMENT ADJACENT TO ALL STREET RIGHTS-OF-WAY. EXCEPT ALONG RICHLAND ROAD WHERE A 20-FOOT SHALL BE DEDICATED. natural gas distribution to be designed by Ameren. WATER DISTRIBUTION TO BE SUPPLIED BY PWSD #9. ELECTRIC DISTRIBUTION TO BE DESIGNED BY THE BOONE ELECTRIC RECORDED IN BOOK 1261, PAGE 165. LOT NUMBERS SHOWN ARE FOR INVENTORY PURPOSES ONLY RICHLAND ROAD (MAJOR ARTERIAL) THE EXISTING FORING OF THIS TRACT IS R-1 S86'32'30'E 1369.51 INTERNAL STREETS, AS WELL AS AN 8' PEDWAY ALONG RICHLAND ROAD, UNLESS OTHERWISE NOTED. This tract is regulated by the stream buffer requirements in section 124–230, article X of the city of columbia code of ordinances as shown by the columbia usgs quadrancle map. This (102) (101) 103 (104) (105) 13. LOTS C1-C10 ARE COMMON LOTS AND ARE TO BE DEDICATED TO THE HOME OWNERS ASSOCIATION AND ARE TO BE USED FOR GREENSPACE, SICHAGE, AMENTES AND/OR STORM INVEST MANAGEMENT PURPOSES. THE HOME OWNERS ASSOCIATION SHALL BE RESPONSIBLE FOR ALL (106) 241) 235 **234**) MAINTENANCE OF SAID BMP'S. THERE IS CLIMAX FOREST LOCATED ON THIS TRACT AS IDENTIFIED BY THE TREE PRESERVATION PLAN FOR OLD HAWTHORN NORTH. (13)<sup>(0)</sup> 107 240 15. THE INTENT FOR THIS DEVELOPMENT IS TO BE DEVELOPED IN MULTIPLE PHASES. (233) (15) (237) ALL STORM SEWER AND WATER QUALITY DESIGN SHALL MEET THE CITY OF COLUMBIA STORM WATER MANUAL AND DESIGN REGULATIONS. **(3**) (239) (108) (A) 17. EXISTING STRUCTURES ARE TO BE REMOVED FROM THE SITE "**238**) Lots C10 and 101-106 shall have no drivenay access to richland road. (20) **119** (32) 109 118 (T) 19. THE CONNECTIMITY INDEX FOR THIS PLAT IS 1.6. 231) 20. THERE SHALL BE NO DIRECT ACCESS FROM ANY LOT ONTO RICHLAND 116 (230) 242 110 (258) <sup>2</sup> (8) (2) 243 (12) 23 1(257) 90' **(**228) (124) j **(25)** 244 **26** § JOEL & TAMMY L. R BK. 4439 PG. 7 (ZONED: A-R) \ 27 (34) 256 **33** (225) 226) APPROVED BY THE CITY OF COLUMBIA PLANNING AND ZONING COMMISSION (131) 255 **30** 246 29 28 254) /\*\*/**35** (36) SARA LOE, CHAIRPERSON **(253)** (137) TEMPORARY TURNAROUND EASEMENT 247) (224) (138) S8350'25'E 565.47 248 (252) 144 (43) (145) \$80'47'20'E 754.29" 42 (223) (251) 249 (141) 250 04/28/2021 (146) TIMOTHY D. CROCKETT - PE-2004000775 (3) 4.29 AC (222) (217) PREPARED BY 1.58 AC (152) (218) (154) (147) (53) 1.50 AC 822 (156) 148 S 8 DEAN & GAIL E BK. 3196 (ZONED: ) www.crocketteagineering.com (149) (206) (150) - ACCESS FASEMENT 216 (A) 220) 1.43 KC (C7) 08/12/2021 REV 3 ACCESS EASEMENT TO COMMON LOT 05/26/2021 REV 2 04/28/2021 REV 1 03/01/2021 ORIGINAL Dietzel, Recorder of