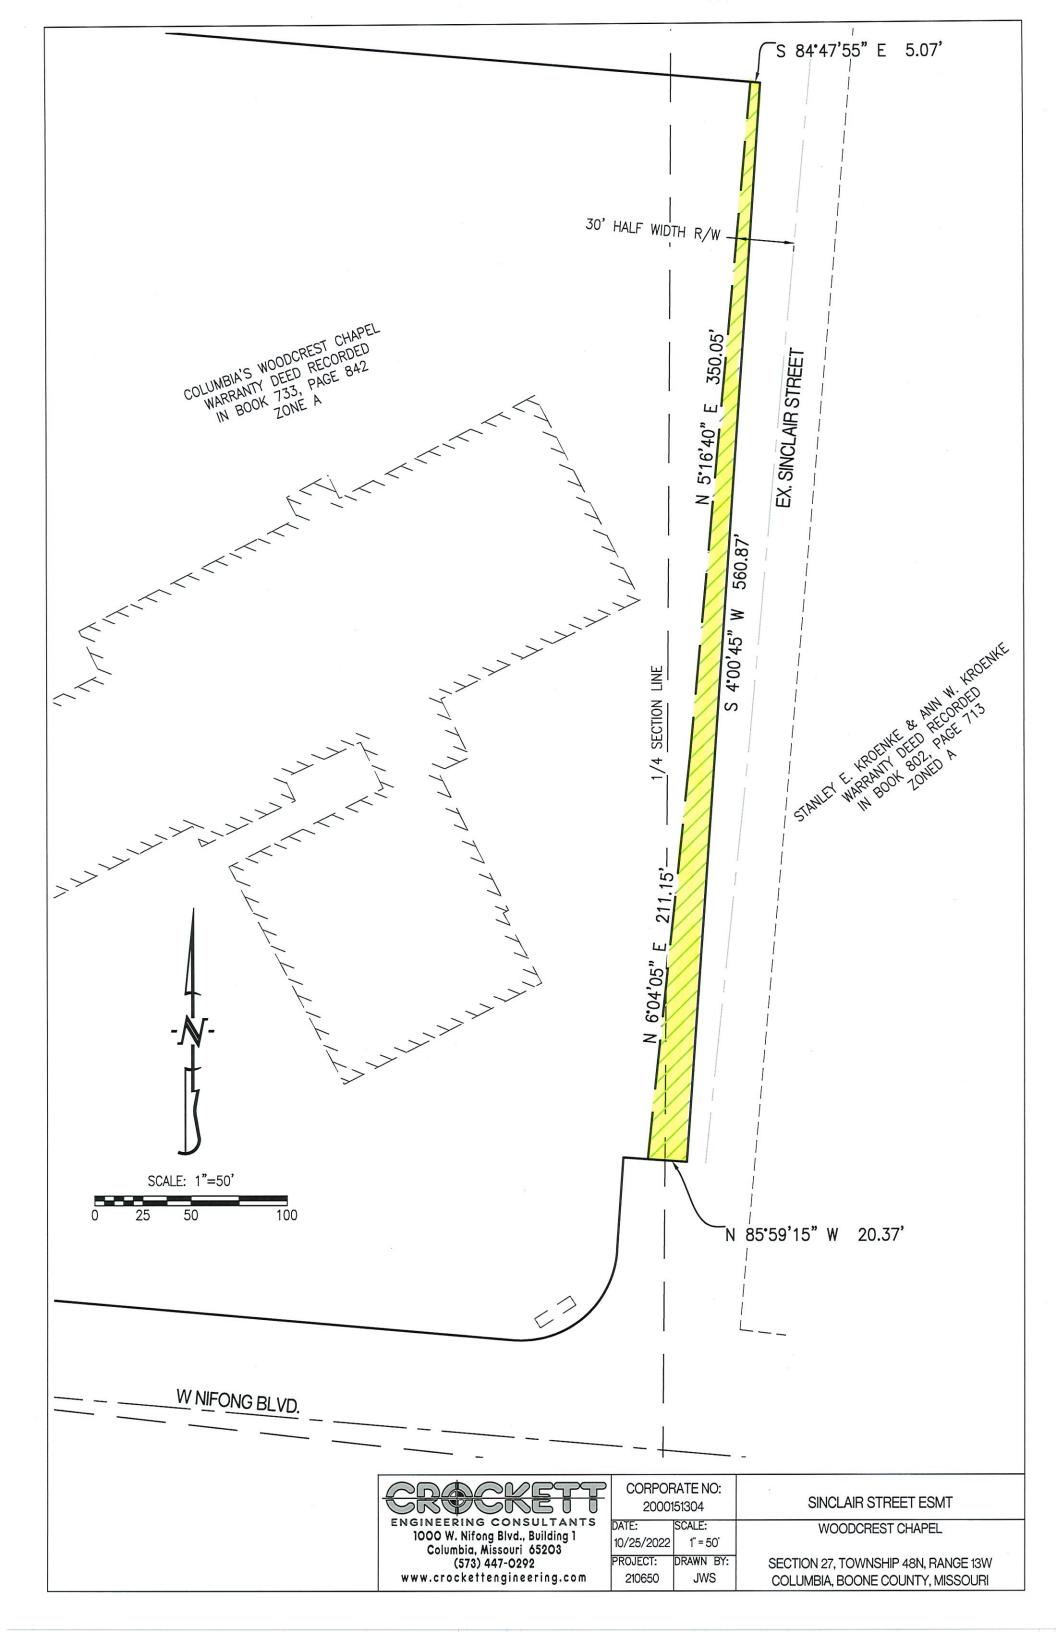

A TRACT OF LAND LOCATED IN THE SOUTH HALF OF SECTION 27, TOWNSHIP 48 NORTH, RANGE 13 WEST, COLUMBIA, BOONE COUNTY, MISSOURI AND BEING PART OF THE LAND SHOWN IN THE SURVEY RECORDED IN BOOK 1174, PAGE 463 AND THE WARRANTY DEEDS RECORDED IN BOOK 733, PAGE 842 AND BOOK 801, PAGE 901 AND BEING MORE PARTICULARLY DESCRIBED AS FOLLOWS:

BEGINNING AT THE NORTHEAST CORNER OF SAID SURVEY RECORDED IN BOOK 1174, PAGE 463 AND WITH THE LINES THEREOF, S 4°00'45"W, 560.87 FEET; THENCE N 85°59'15"W, 20.37 FEET; THENCE LEAVING THE LINES OF SAID SURVEY, N 6°04'05"E, 211.15 FEET; THENCE N 5°16'40"E, 350.05 FEET TO THE NORTH LINE THEREOF; THENCE WITH SAID NORTH LINE, S 84°47'55"E, 5.07 FEET TO THE POINT OF BEGINNING AND CONTAINING 0.15 ACRES.