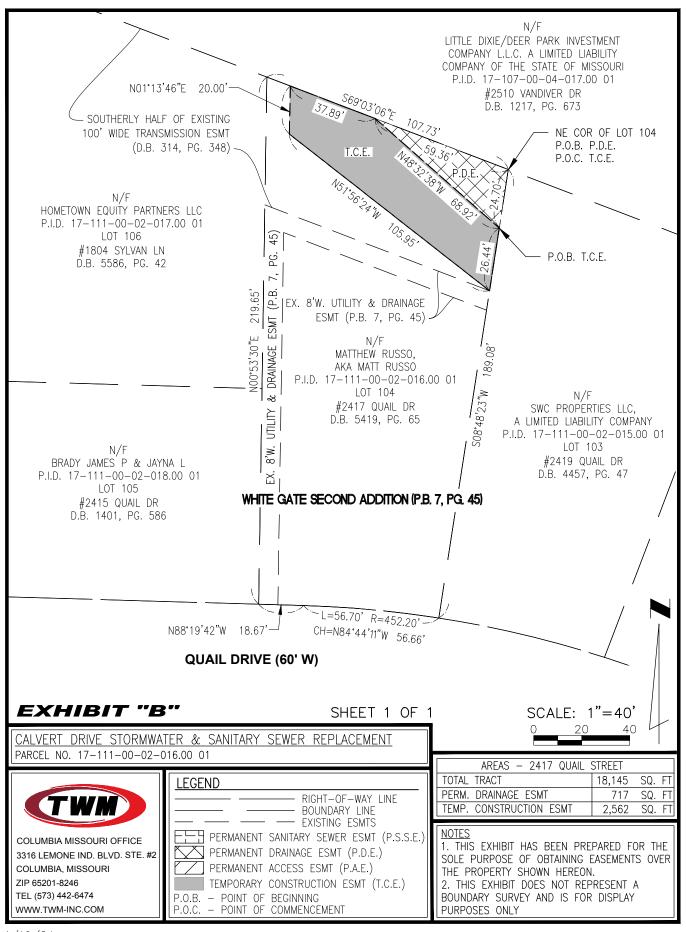

## CALVERT DRIVE SEWER REPLACEMENT EXHIBIT A

MATTHEW RUSSO, AKA MATT RUSSO PID 17-111-00-02-016.00 01 2417 QUAIL DR

RE: PERMANENT DRAINAGE EASEMENT (P.D.E.)

A VARIABLE WIDTH PERMANENT DRAINAGE EASEMENT BEING PART OF LOT 104, WHITE GATE SECOND ADDITION, A REFERENCE BEING HAD TO THE BOONE COUNTY RECORDER OF DEEDS OFFICE IN PLAT BOOK 7, PAGE 45, SECTION 5, IN TOWNSHIP 48 NORTH, RANGE 12 WEST, IN THE CITY OF COLUMBIA, STATE OF MISSOURI, AND MORE PARTICULARLY DESCRIBED AS FOLLOWS:

BEGINNING AT THE NORTHEAST CORNER OF SAID LOT; THENCE SOUTH 08 DEGREES 48 MINUTES 23 SECONDS WEST (BASED ON THE "MISSOURI COORDINATE SYSTEM OF 1983", CENTRAL ZONE 2401, GRID NORTH AS DERIVED FROM THE MODOT VRS SYSTEM), ON THE EAST LINE OF SAID LOT, 24.70 FEET; THENCE NORTH 48 DEGREES 32 MINUTES 38 SECONDS WEST, 68.92 FEET; THENCE SOUTH 69 DEGREES 03 MINUTES 06 SECONDS EAST, ON THE NORTH LINE OF SAID LOT, 59.36 FEET TO THE POINT OF BEGINNING.

SAID PERMANENT DRAINAGE EASEMENT CONTAINS 717 SQUARE FEET OR 0.016 ACRES, MORE OR LESS. AS SHOWN ON EXHIBIT "B" ATTACHED HERETO AND MADE A PART HEREOF. SUBJECT TO EASEMENTS, CONDITIONS AND RESTRICTIONS OF RECORD.

## **RE**: TEMPORARY CONSTRUCTION EASEMENT (T.C.E.)

A VARIABLE WIDTH TEMPORARY CONSTRUCTION EASEMENT BEING PART OF LOT 104, WHITE GATE SECOND ADDITION, A REFERENCE BEING HAD TO THE BOONE COUNTY RECORDER OF DEEDS OFFICE IN PLAT BOOK 7, PAGE 45, SECTION 5, IN TOWNSHIP 48 NORTH, RANGE 12 WEST, IN THE CITY OF COLUMBIA, STATE OF MISSOURI, AND MORE PARTICULARLY DESCRIBED AS FOLLOWS:

COMMENCING AT THE NORTHEAST CORNER OF SAID LOT; THENCE SOUTH 08 DEGREES 48 MINUTES 23 SECONDS WEST (BASED ON THE "MISSOURI COORDINATE SYSTEM OF 1983", CENTRAL ZONE 2401, GRID NORTH AS DERIVED FROM THE MODOT VRS SYSTEM), ON THE EAST LINE OF SAID LOT, 24.70 FEET TO THE POINT OF BEGINNING.

FROM SAID POINT OF BEGINNING; THENCE, CONTINUING ON SAID EAST LINE, SOUTH 08 DEGREES 48 MINUTES 23 SECONDS WEST, 26.44 FEET; THENCE NORTH 51 DEGREES 56 MINUTES 24 SECONDS WEST, 105.95 FEET; THENCE NORTH 01 DEGREES 13 MINUTES 46 SECONDS EAST, 20.00 FEET TO THE NORTH LINE OF SAID LOT; THENCE SOUTH 69 DEGREES 03 MINUTES 06 SECONDS EAST, 37.89 FEET; THENCE SOUTH 48 DEGREES 32 MINUTES 38 SECONDS EAST, 68.92 FEET TO THE POINT OF BEGINNING.

SAID TEMPORARY CONSTRUCTION EASEMENT CONTAINS 2,562 SQUARE FEET OR 0.059 ACRES, MORE OR LESS. AS SHOWN ON EXHIBIT "B" ATTACHED HERETO AND MADE A PART HEREOF. SUBJECT TO EASEMENTS, CONDITIONS AND RESTRICTIONS OF RECORD.