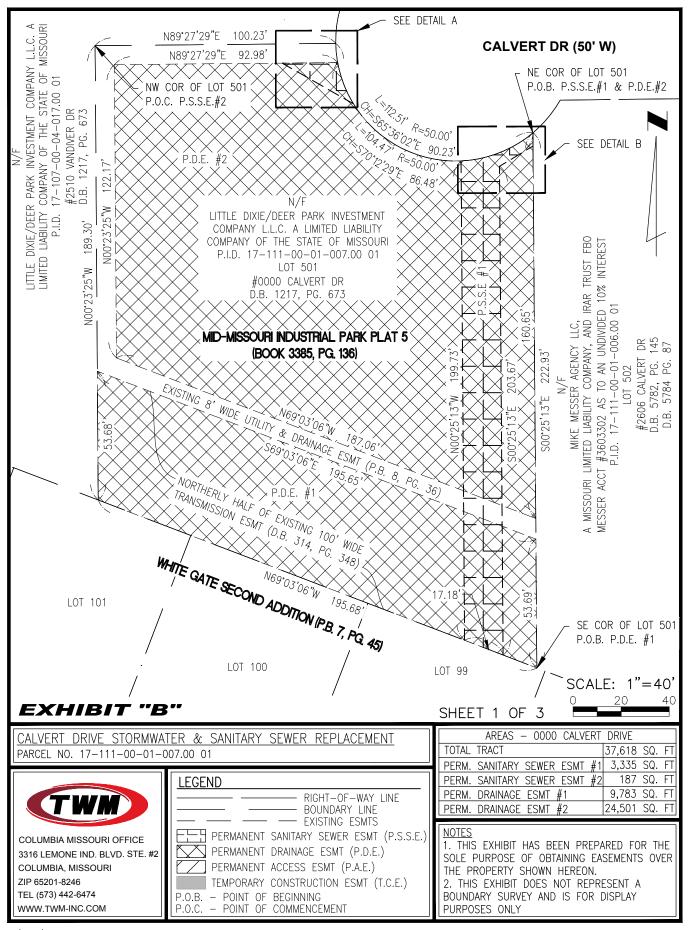

## RE: PERMANENT SANITARY SEWER EASEMENT (P.S.S.E.) #1 & #2

TWO PERMANENT SANITARY SEWER EASEMENTS BEING PART OF LOT 501, MID-MISSOURI INDUSTRIAL PARK PLAT 5, A REFERENCE BEING HAD TO THE BOONE COUNTY RECORDER OF DEEDS OFFICE IN BOOK 3385, PAGE 136, SECTION 5, IN TOWNSHIP 48 NORTH, RANGE 12 WEST, IN THE CITY OF COLUMBIA, STATE OF MISSOURI, AND MORE PARTICULARLY DESCRIBED AS FOLLOWS:

## PERMANENT SANITARY SEWER EASEMENT #1:

BEGINNING AT THE NORTHEAST CORNER OF SAID LOT; THENCE SOUTH 00 DEGREES 25 MINUTES 13 SECONDS EAST (BASED ON THE "MISSOURI COORDINATE SYSTEM OF 1983", CENTRAL ZONE 2401, GRID NORTH AS DERIVED FROM THE MODOT VRS SYSTEM), ON THE EAST LINE OF SAID LOT, 5.47 FEET; THENCE SOUTH 58 DEGREES 52 MINUTES 47 SECONDS WEST, 16.28 FEET; THENCE SOUTH 00 DEGREES 25 MINUTES 13 SECONDS EAST, ON A LINE PARALLEL 14-FEET WEST FROM SAID EAST LINE, 203.67 FEET TO THE SOUTH LINE OF SAID LOT; THENCE NORTH 69 DEGREES 03 MINUTES 06 SECONDS WEST, ON SAID SOUTH LINE, 17.18 FEET; THENCE NORTH 00 DEGREES 25 MINUTES 13 SECONDS WEST, ON A LINE PARALLEL 30-FEET WEST FROM SAID EAST LINE, 199.73 FEET TO THE RIGHT-OF-WAY LINE OF CALVERT DRIVE (50-FEET); THENCE, ON SAID RIGHT-OF-WAY LINE, EASTWARDLY ON A NON-TANGENT CURVE TO THE LEFT WITH AN ARC DISTANCE OF 32.69 FEET, A RADIUS OF 50.00 FEET, A CHORD BEARING AND DISTANCE OF NORTH 68 DEGREES 40 MINUTES 03 SECONDS EAST, 32.12 FEET; TO THE POINT OF BEGINNING.

SAID PERMANENT SANITARY SEWER EASEMENT #1 CONTAINS 3,335 SQUARE FEET OR 0.077 ACRES, MORE OR LESS.

AND. ALSO

## PERMANENT SANITARY SEWER EASEMENT #2:

COMMENCING AT THE NORTHWEST CORNER OF SAID LOT; THENCE NORTH 89 DEGREES 27 MINUTES 29 SECONDS EAST (BASED ON THE "MISSOURI COORDINATE SYSTEM OF 1983", CENTRAL ZONE 2401, GRID NORTH AS DERIVED FROM THE MODOT VRS SYSTEM), ON THE NORTH LINE OF SAID TRACT OF LAND, 100.23 FEET TO THE RIGHT-OF-WAY LINE OF CALVERT DRIVE (50 FEET); THENCE, ON SAID RIGHT-OF-WAY LINE, SOUTHWARDLY ON A NON-TANGENT CURVE TO THE LEFT WITH AN ARC DISTANCE OF 8.04 FEET, A RADIUS OF 50.00 FEET, A CHORD BEARING AND DISTANCE OF SOUTH 05 DEGREES 44 MINUTES 35 SECONDS EAST, 8.03 FEET, TO THE POINT OF BEGINNING.

FROM SAID POINT OF BEGINNING; THENCE, CONTINUING ON SAID RIGHT-OF-WAY LINE, SOUTHWARDLY ON A CURVE TO THE LEFT WITH AN ARC DISTANCE OF 18.39 FEET, A RADIUS OF 50.00 FEET, A CHORD BEARING AND DISTANCE OF SOUTH 20 DEGREES 53 MINUTES 10 SECONDS EAST, 18.28 FEET; THENCE NORTH 60 DEGREES 17 MINUTES 25 SECONDS WEST, 34.03 FEET; THENCE NORTH 89 DEGREES 27 MINUTES 29 SECONDS EAST, ON A LINE PARALLEL 8-FEET SOUTH FROM THE NORTH LINE OF SAID LOT, 23.04 FEET TO THE POINT OF BEGINNING.

SAID PERMANENT SANITARY SEWER EASEMENT #2 CONTAINS 187 SQUARE FEET OR 0.004 ACRES, MORE OR LESS. AS SHOWN ON EXHIBIT "B" ATTACHED HERETO AND MADE A PART HEREOF. SUBJECT TO EASEMENTS, CONDITIONS AND RESTRICTIONS OF RECORD.

## RE: PERMANENT DRAINAGE EASEMENT (P.D.E.) #1 & #2

TWO PERMANENT DRAINAGE EASEMENTS BEING PART OF LOT 501, MID-MISSOURI INDUSTRIAL PARK PLAT 5, A REFERENCE BEING HAD TO THE BOONE COUNTY RECORDER OF DEEDS OFFICE IN BOOK 3385, PAGE 136, SECTION 5, IN TOWNSHIP 48 NORTH, RANGE 12 WEST, CITY OF COLUMBIA, STATE OF MISSOURI, AND MORE PARTICULARLY DESCRIBED AS FOLLOWS:

#### PERMANENT DRAINAGE EASEMENT #1:

BEGINNING AT THE SOUTHEAST CORNER OF SAID LOT; THENCE NORTH 69 DEGREES 03 MINUTES 06 SECONDS WEST (BASED ON THE "MISSOURI COORDINATE SYSTEM OF 1983", CENTRAL ZONE 2401, GRID NORTH AS DERIVED FROM THE MODOT VRS SYSTEM), ON THE SOUTH LINE OF SAID LOT, 195.68 FEET; THENCE NORTH 00 DEGREES 23 MINUTES 25 SECONDS WEST, ON THE WEST LINE OF SAID LOT, 53.68 FEET; THENCE SOUTH 69 DEGREES 03 MINUTES 06 SECONDS EAST, ON A LINE PARALLEL 50-FEET NORTH FROM SAID SOUTH LINE, 195.65 FEET; THENCE SOUTH 00 DEGREES 25 MINUTES 13 SECONDS EAST, ON THE EAST LINE OF SAID TRACT OF LAND, 53.69 FEET TO THE POINT OF BEGINNING.

SAID PERMANENT DRAINAGE EASEMENT #1 CONTAINS 9,783 SQUARE FEET OR 0.225 ACRES, MORE OR LESS.

AND ALSO.

#### PERMANENT DRAINAGE EASEMENT #2:

BEGINNING AT THE NORTHEAST CORNER OF SAID LOT; THENCE SOUTH 00 DEGREES 25 MINUTES 13 SECONDS EAST (BASED ON THE "MISSOURI COORDINATE SYSTEM OF 1983", CENTRAL ZONE 2401, GRID NORTH AS DERIVED FROM THE MODOT VRS SYSTEM), ON THE EAST LINE OF SAID LOT, 160.65 FEET; THENCE NORTH 69 DEGREES 03 MINUTES 06 SECONDS WEST, ON A LINE PARALLEL 58-FEET NORTH FROM THE SOUTH LINE OF SAID LOT, 187.06 FEET; THENCE NORTH 00 DEGREES 23 MINUTES 25 SECONDS WEST, ON A LINE PARALLEL 8-FEET EAST FROM THE WEST LINE OF SAID LOT, 122.17 FEET; THENCE NORTH 89 DEGREES 27 MINUTES 29 SECONDS EAST, ON A LINE PARALLEL 8-FEET SOUTH FROM THE NORTH LINE OF SAID LOT, 92.98 FEET TO THE RIGHT-OF-WAY LINE OF CALVERT DRIVE (50 FEET); THENCE, ON SAID RIGHT-OF-WAY, EASTWARDLY ON A NON-TANGENT CURVE TO THE LEFT WITH AN ARC DISTANCE OF 104.47 FEET, A RADIUS OF 50.00 FEET, A CHORD BEARING AND DISTANCE OF SOUTH 70 DEGREES 12 MINUTES 29 SECONDS EAST, 86.48 FEET TO THE POINT OF BEGINNING.

SAID PERMANENT DRAINAGE EASEMENT #2 CONTAINS 24,501 SQUARE FEET OR 0.562 ACRES, MORE OR LESS. AS SHOWN ON EXHIBIT "B" ATTACHED HERETO AND MADE A PART HEREOF. SUBJECT TO EASEMENTS, CONDITIONS AND RESTRICTIONS OF RECORD.