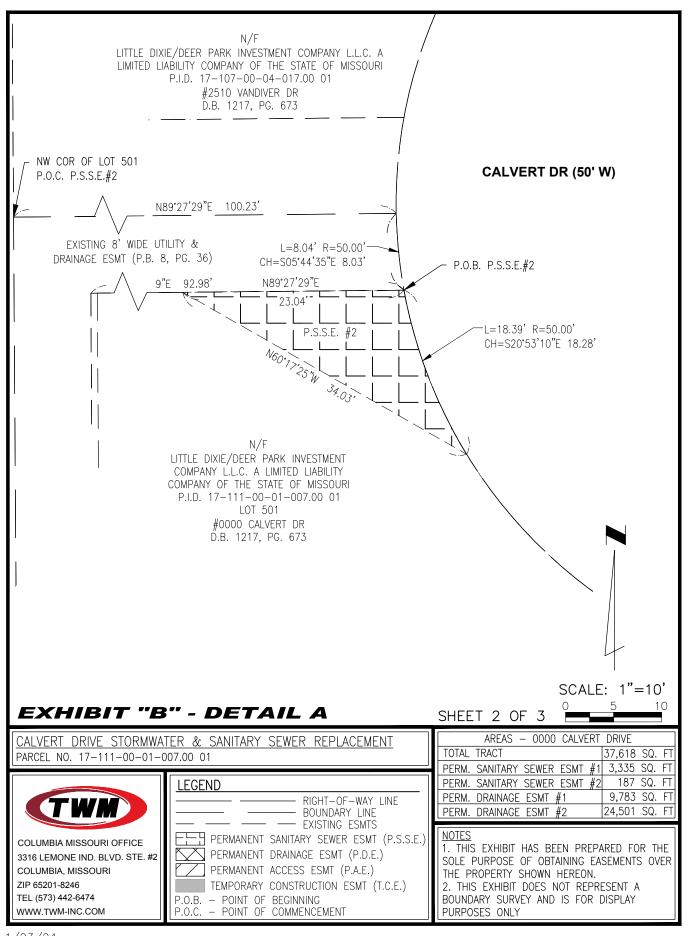

## PERMANENT SANITARY SEWER EASEMENT #2:

COMMENCING AT THE NORTHWEST CORNER OF SAID LOT; THENCE NORTH 89 DEGREES 27 MINUTES 29 SECONDS EAST (BASED ON THE "MISSOURI COORDINATE SYSTEM OF 1983", CENTRAL ZONE 2401, GRID NORTH AS DERIVED FROM THE MODOT VRS SYSTEM), ON THE NORTH LINE OF SAID TRACT OF LAND, 100.23 FEET TO THE RIGHT-OF-WAY LINE OF CALVERT DRIVE (50 FEET); THENCE, ON SAID RIGHT-OF-WAY LINE, SOUTHWARDLY ON A NON-TANGENT CURVE TO THE LEFT WITH AN ARC DISTANCE OF 8.04 FEET, A RADIUS OF 50.00 FEET, A CHORD BEARING AND DISTANCE OF SOUTH 05 DEGREES 44 MINUTES 35 SECONDS EAST, 8.03 FEET, TO THE POINT OF BEGINNING.

FROM SAID POINT OF BEGINNING; THENCE, CONTINUING ON SAID RIGHT-OF-WAY LINE, SOUTHWARDLY ON A CURVE TO THE LEFT WITH AN ARC DISTANCE OF 18.39 FEET, A RADIUS OF 50.00 FEET, A CHORD BEARING AND DISTANCE OF SOUTH 20 DEGREES 53 MINUTES 10 SECONDS EAST, 18.28 FEET; THENCE NORTH 60 DEGREES 17 MINUTES 25 SECONDS WEST, 34.03 FEET; THENCE NORTH 89 DEGREES 27 MINUTES 29 SECONDS EAST, ON A LINE PARALLEL 8-FEET SOUTH FROM THE NORTH LINE OF SAID LOT, 23.04 FEET TO THE POINT OF BEGINNING.

SAID PERMANENT SANITARY SEWER EASEMENT #2 CONTAINS 187 SQUARE FEET OR 0.004 ACRES, MORE OR LESS. AS SHOWN ON EXHIBIT "B" ATTACHED HERETO AND MADE A PART HEREOF. SUBJECT TO EASEMENTS, CONDITIONS AND RESTRICTIONS OF RECORD.