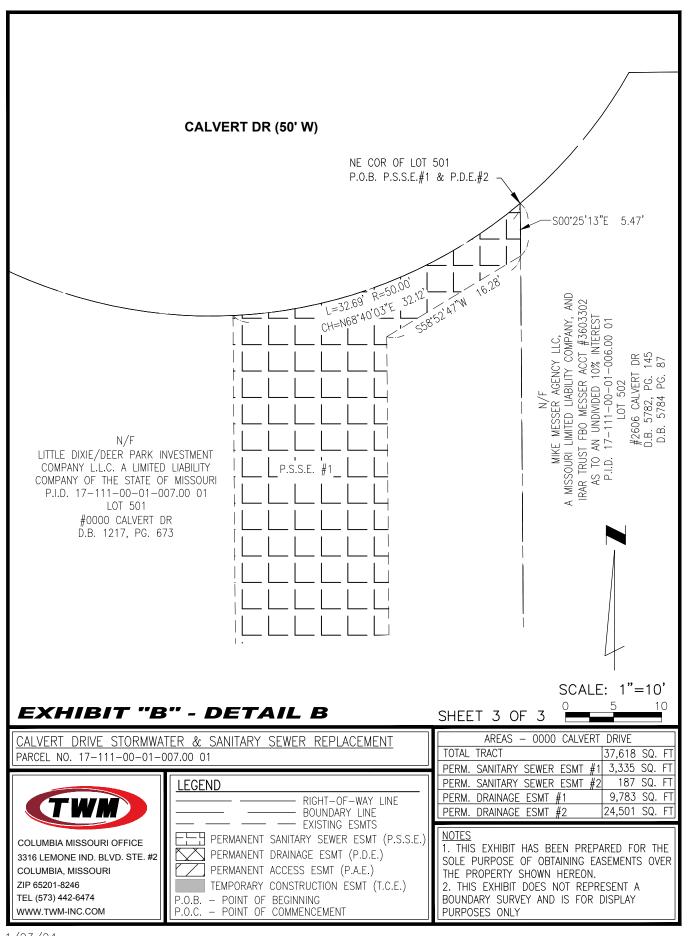

## PERMANENT SANITARY SEWER EASEMENT #1:

BEGINNING AT THE NORTHEAST CORNER OF SAID LOT; THENCE SOUTH 00 DEGREES 25 MINUTES 13 SECONDS EAST (BASED ON THE "MISSOURI COORDINATE SYSTEM OF 1983", CENTRAL ZONE 2401, GRID NORTH AS DERIVED FROM THE MODOT VRS SYSTEM), ON THE EAST LINE OF SAID LOT, 5.47 FEET; THENCE SOUTH 58 DEGREES 52 MINUTES 47 SECONDS WEST, 16.28 FEET; THENCE SOUTH 00 DEGREES 25 MINUTES 13 SECONDS EAST, ON A LINE PARALLEL 14-FEET WEST FROM SAID EAST LINE, 203.67 FEET TO THE SOUTH LINE OF SAID LOT; THENCE NORTH 69 DEGREES 03 MINUTES 06 SECONDS WEST, ON SAID SOUTH LINE, 17.18 FEET; THENCE NORTH 00 DEGREES 25 MINUTES 13 SECONDS WEST, ON A LINE PARALLEL 30-FEET WEST FROM SAID EAST LINE, 199.73 FEET TO THE RIGHT-OF-WAY LINE OF CALVERT DRIVE (50-FEET); THENCE, ON SAID RIGHT-OF-WAY LINE, EASTWARDLY ON A NON-TANGENT CURVE TO THE LEFT WITH AN ARC DISTANCE OF 32.69 FEET, A RADIUS OF 50.00 FEET, A CHORD BEARING AND DISTANCE OF NORTH 68 DEGREES 40 MINUTES 03 SECONDS EAST, 32.12 FEET; TO THE POINT OF BEGINNING.

SAID PERMANENT SANITARY SEWER EASEMENT #1 CONTAINS 3,335 SQUARE FEET OR 0.077 ACRES, MORE OR LESS.

AND. ALSO

#### PERMANENT DRAINAGE EASEMENT #2:

BEGINNING AT THE NORTHEAST CORNER OF SAID LOT; THENCE SOUTH 00 DEGREES 25 MINUTES 13 SECONDS EAST (BASED ON THE "MISSOURI COORDINATE SYSTEM OF 1983", CENTRAL ZONE 2401, GRID NORTH AS DERIVED FROM THE MODOT VRS SYSTEM), ON THE EAST LINE OF SAID LOT, 160.65 FEET; THENCE NORTH 69 DEGREES 03 MINUTES 06 SECONDS WEST, ON A LINE PARALLEL 58-FEET NORTH FROM THE SOUTH LINE OF SAID LOT, 187.06 FEET; THENCE NORTH 00 DEGREES 23 MINUTES 25 SECONDS WEST, ON A LINE PARALLEL 8-FEET EAST FROM THE WEST LINE OF SAID LOT, 122.17 FEET; THENCE NORTH 89 DEGREES 27 MINUTES 29 SECONDS EAST, ON A LINE PARALLEL 8-FEET SOUTH FROM THE NORTH LINE OF SAID LOT, 92.98 FEET TO THE RIGHT-OF-WAY LINE OF CALVERT DRIVE (50 FEET); THENCE, ON SAID RIGHT-OF-WAY, EASTWARDLY ON A NON-TANGENT CURVE TO THE LEFT WITH AN ARC DISTANCE OF 104.47 FEET, A RADIUS OF 50.00 FEET, A CHORD BEARING AND DISTANCE OF SOUTH 70 DEGREES 12 MINUTES 29 SECONDS EAST, 86.48 FEET TO THE POINT OF BEGINNING.

SAID PERMANENT DRAINAGE EASEMENT #2 CONTAINS 24,501 SQUARE FEET OR 0.562 ACRES, MORE OR LESS. AS SHOWN ON EXHIBIT "B" ATTACHED HERETO AND MADE A PART HEREOF. SUBJECT TO EASEMENTS, CONDITIONS AND RESTRICTIONS OF RECORD.