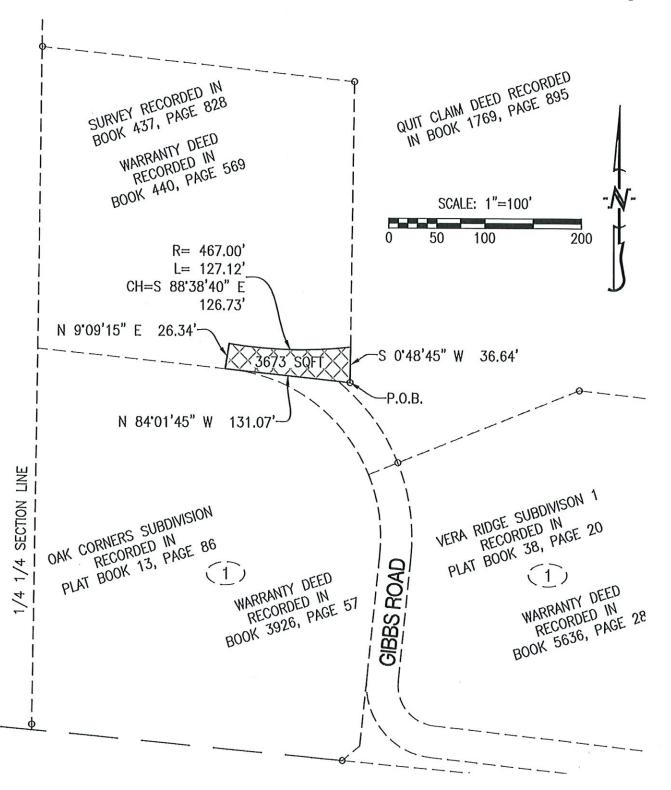

DESCRIPTION OF AMBERTON PLACE – OFFSITE STREET EASEMENT FOR JERRY & SHARON GRANT JOB #230102

**JANUARY 9, 2024** 

A TRACT OF LAND LOCATED IN THE NORTHEAST QUARTER OF THE SOUTHWEST QUARTER OF SECTION 4, TOWNSHIP 48 NORTH, RANGE 13 WEST, BOONE COUNTY, MISSOURI AND BEING PART OF THE LAND SHOWN IN THE SURVEY RECORDED IN BOOK 437, PAGE 828 AND DESCRIBED BY THE WARRANTY DEED RECORDED IN BOOK 440, PAGE 569 AND BEING MORE PARTICULARLY DESCRIBED AS FOLLOWS:

BEGINNING AT THE SOUTHEAST CORNER OF SAID SURVEY RECORDED IN BOOK 437, PAGE 828 AND WITH THE SOUTH LINE THEREOF, N 84°01'45"W, 131.07 FEET; THENCE LEAVING SAID SOUTH LINE, N 9°09'15"E, 26.34 FEET; THENCE 127.12 FEET ALONG A 467.00-FOOT RADIUS, NON-TANGENT CURVE TO THE LEFT, SAID CURVE HAVING A CHORD, S 88°38'40"E, 126.73 FEET TO THE EAST LINE OF SAID SURVEY; THENCE WITH SAID EAST LINE, S 0°48'45"W, 36.64 FEET TO THE POINT OF BEGINNING AND CONTAINING 3,673 SQUARE FEET.

BEARINGS ARE REFERENCED TO GRID NORTH OF THE MISSOURI STATE PLANE COORDINATE SYSTEM. (CENTRAL ZONE)

DAVID T. BUTCHER, PLS-20020140950

DATE

O950 BUTCHER

NUMBER
PLS-2002014095

CROCKETT

**ENGINEERING CONSULTANTS** 

NE 1/4, SW 1/4, SECTION 4, TOWNSHIP 48 NORTH, RANGE 13 WEST, BOONE COUNTY, MISSOURI

| CROCKETT                                                                          | CORPORATE NO: 2000151304 |           | OFFSITE STREET EASEMENT |
|-----------------------------------------------------------------------------------|--------------------------|-----------|-------------------------|
| ENGINEERING CONSULTANTS 1000 W. Nifong Bivd., Building 1 Columbia, Missouri 65203 | DATE;                    | SCALE:    | AMBERTON PLACE          |
|                                                                                   | 1/9/2024                 | 1" = 100' | LOCATION                |
| (573) 447-0292                                                                    | PROJECT:                 | DRAWN BY: | SEC. 4 T 48N, R 13W     |
| www.crockettengineering.com                                                       | 230102                   | JWS       | BOONE COUNTY, MISSOURI  |