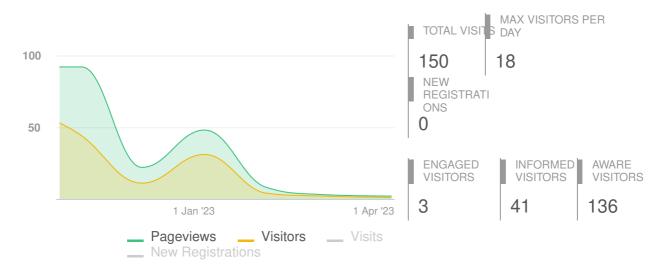

#### Highlights

| Aware Participants              | 136          | Engaged Participants        | 3                                    |   |           |  |
|---------------------------------|--------------|-----------------------------|--------------------------------------|---|-----------|--|
| Aware Actions Performed         | Participants | Engaged Actions Performed   | s Performed<br>Registered Unverified |   | Anonymous |  |
| Visited a Project or Tool Page  | 136          |                             |                                      | 0 |           |  |
| Informed Participants           | 41           | Contributed on Forums       | 0                                    | 0 | 0         |  |
| Informed Actions Performed      | Participants | Participated in Surveys     | 0                                    | 0 | 0         |  |
| Viewed a video                  | 0            | Contributed to Newsfeeds    | 0                                    | 0 | 0         |  |
| Viewed a photo                  | 18           | Participated in Quick Polls | 0                                    | 0 | 0         |  |
| Downloaded a document           | 0            | Posted on Guestbooks        | 0                                    | 0 | 0         |  |
| Visited the Key Dates page      | 0            | Contributed to Stories      | 0                                    | 0 | 0         |  |
| Visited an FAQ list Page        | 0            | Asked Questions             | 0                                    | 0 | 0         |  |
| Visited Instagram Page          | 0            | Placed Pins on Places       | 0                                    | 0 | 0         |  |
| Visited Multiple Project Pages  | 29           | Contributed to Ideas        | 3                                    | 0 | 0         |  |
| Contributed to a tool (engaged) | 3            |                             |                                      |   |           |  |