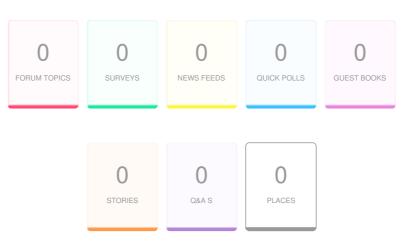

#### Highlights

| Aware Participants              | 136          | Engaged Participants        | 3                                    |   |           |  |
|---------------------------------|--------------|-----------------------------|--------------------------------------|---|-----------|--|
| Aware Actions Performed         | Participants | Engaged Actions Performed   | s Performed<br>Registered Unverified |   | Anonymous |  |
| Visited a Project or Tool Page  | 136          |                             |                                      | 0 |           |  |
| Informed Participants           | 41           | Contributed on Forums       | 0                                    | 0 | 0         |  |
| Informed Actions Performed      | Participants | Participated in Surveys     | 0                                    | 0 | 0         |  |
| Viewed a video                  | 0            | Contributed to Newsfeeds    | 0                                    | 0 | 0         |  |
| Viewed a photo                  | 18           | Participated in Quick Polls | 0                                    | 0 | 0         |  |
| Downloaded a document           | 0            | Posted on Guestbooks        | 0                                    | 0 | 0         |  |
| Visited the Key Dates page      | 0            | Contributed to Stories      | 0                                    | 0 | 0         |  |
| Visited an FAQ list Page        | 0            | Asked Questions             | 0                                    | 0 | 0         |  |
| Visited Instagram Page          | 0            | Placed Pins on Places       | 0                                    | 0 | 0         |  |
| Visited Multiple Project Pages  | 29           | Contributed to Ideas        | 3                                    | 0 | 0         |  |
| Contributed to a tool (engaged) | 3            |                             |                                      |   |           |  |