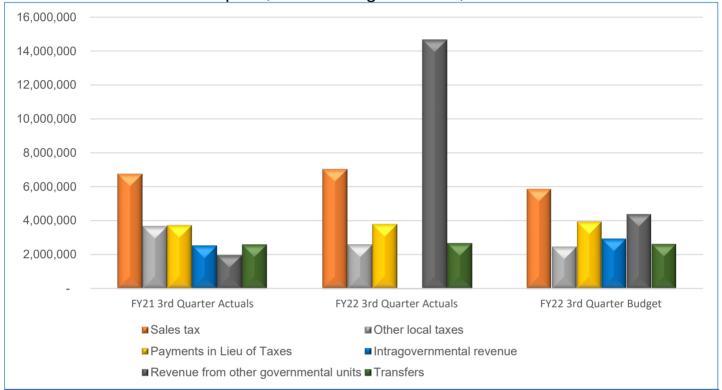

## **General Fund Revenue Comparison Report**

3rd Quarter Fiscal Year 2022

| Revenue Categories                    | FY21 3rd<br>Quarter Actuals | FY22 3rd<br>Quarter Actuals | FY22 3rd<br>Quarter Budget | FY21-FY22<br>Difference | FY22 Budget<br>to Actual |
|---------------------------------------|-----------------------------|-----------------------------|----------------------------|-------------------------|--------------------------|
| General property taxes                | 10,366                      | 9,933                       | 22,970                     | (433)                   | (13,037)                 |
| Sales tax                             | 6,761,178                   | 7,034,115                   | 5,866,342                  | 272,937                 | 1,167,773                |
| Use tax                               |                             | 51                          |                            |                         |                          |
| Other local taxes                     | 3,657,885                   | 2,595,320                   | 2,465,523                  | (1,062,565)             | 129,797                  |
| Payments in Lieu of Taxes             | 3,729,235                   | 3,792,506                   | 3,936,723                  | 63,272                  | (144,217)                |
| Licenses and permits                  | 360,307                     | 552,448                     | 540,791                    | 192,140                 | 11,657                   |
| Fines                                 | 163,455                     | 125,473                     | 107,569                    | (37,981)                | 17,904                   |
| Fees and service charges              | 1,098,611                   | 763,877                     | 869,335                    | (334,733)               | (105,458)                |
| Intragovernmental revenue             | 2,522,689                   | 34,511                      | 2,921,713                  | (2,488,178)             | (2,887,202)              |
| Revenue from other governmental units | 1,990,542                   | 14,678,875                  | 4,398,197                  | 12,688,333              | 10,280,678               |
| Investment revenue                    | (51,373)                    | 123,080                     | 152,859                    | 174,453                 | (29,778)                 |
| Miscellaneous                         | 493,242                     | 216,032                     | 317,953                    | (277,210)               | (101,921)                |
| Transfers                             | 2,590,582                   | 2,663,834                   | 2,622,737                  | 73,252                  | 41,097                   |
| Totals                                | 23,326,718                  | 32,590,055                  | 24,222,712                 | 9,263,287               | 8,367,293                |