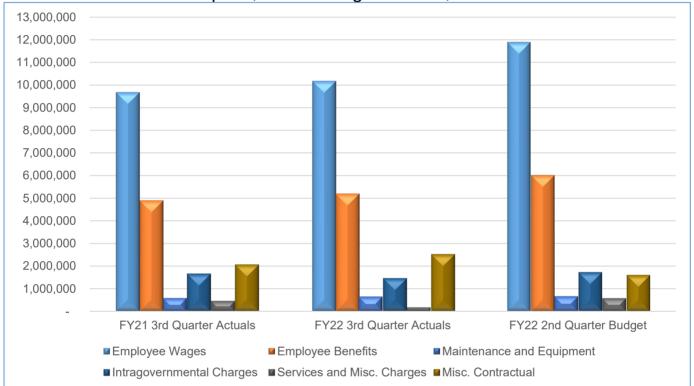

## **General Fund Expense Comparison Report**

3rd Quarter Fiscal Year 2022

| Expense Categories         | FY21 3rd<br>Quarter Actuals | FY22 3rd<br>Quarter<br>Actuals | FY22 2nd<br>Quarter<br>Budget | FY21-FY22<br>Difference | FY22 Budget<br>to Actual |
|----------------------------|-----------------------------|--------------------------------|-------------------------------|-------------------------|--------------------------|
| Employee Wages             | 9,679,399                   | 10,172,463                     | 11,885,422                    | 493,064                 | (1,712,959)              |
| Employee Benefits          | 4,896,919                   | 5,191,261                      | 6,007,637                     | 294,342                 | (816,377)                |
| Construction Materials     | 383,726                     | 534,996                        | 614,438                       | 151,271                 | (79,441)                 |
| Operating Supplies         | 366,002                     | 464,949                        | 351,239                       | 98,948                  | 113,711                  |
| Maintenance and Equipment  | 579,996                     | 638,259                        | 652,960                       | 58,262                  | (14,701)                 |
| Training and Travel        | 69,395                      | 102,362                        | 128,610                       | 32,967                  | (26,248)                 |
| Intragovernmental Charges  | 1,656,779                   | 1,459,700                      | 1,726,898                     | (197,079)               | (267,198)                |
| Utilities                  | 409,756                     | 437,487                        | 451,210                       | 27,731                  | (13,723)                 |
| Services and Misc. Charges | 448,700                     | 177,890                        | 564,117                       | (270,811)               | (386,227)                |
| Misc. Contractual          | 2,061,103                   | 2,516,829                      | 1,602,096                     | 455,726                 | 914,733                  |
| Transfers Out              | 543,126                     | 1,888,580                      | 1,645,951                     | 1,345,454               | 242,629                  |
| Capital Outlay             | 53,904                      | 9,888                          | 153,915                       | (44,016)                | (144,027)                |
| Totals                     | 21,148,805                  | 23,594,663                     | 25,784,492                    | 2,445,858               | (2,189,829)              |