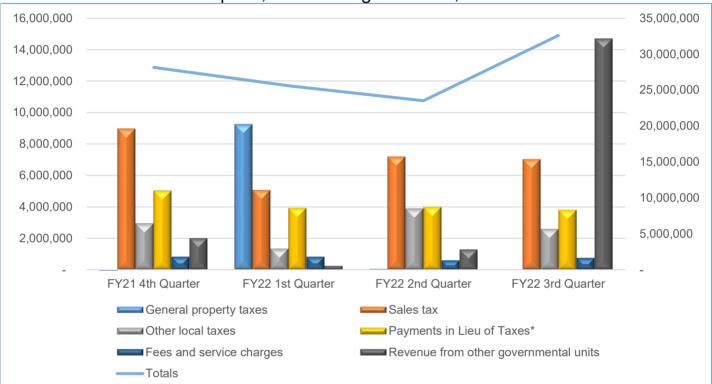

#### General Fund Quarterly Revenue Report

3rd Quarter Fiscal Year 2022

| Revenue Categories                    | FY21 4th Quarter | FY22 1st Quarter | FY22 2nd Quarter | FY22 3rd Quarter |
|---------------------------------------|------------------|------------------|------------------|------------------|
| General property taxes                | (81,810)         | 9,239,320        | 66,096           | 9,933            |
| Sales tax                             | 8,979,675        | 5,067,197        | 7,201,382        | 7,034,115        |
| Use tax                               |                  |                  |                  | 51               |
| Other local taxes                     | 2,941,501        | 1,348,983        | 3,867,562        | 2,595,320        |
| Payments in Lieu of Taxes*            | 5,005,887        | 3,914,419        | 3,979,960        | 3,792,506        |
| Licenses and permits                  | 581,184          | 94,463           | 54,299           | 552,448          |
| Fines                                 | 148,733          | 144,346          | 119,688          | 125,473          |
| Fees and service charges              | 836,480          | 831,020          | 607,740          | 763,877          |
| Intragovernmental revenue             | 2,482,337        | 1,892,643        | 3,409,853        | 34,511           |
| Revenue from other governmental units | 2,008,552        | 266,271          | 1,301,271        | 14,678,875       |
| Investment revenue                    | 18,194           | (47,403)         | (146,498)        | 123,080          |
| Miscellaneous                         | 277,898          | 224,966          | 275,785          | 216,032          |
| Transfers                             | 4,953,712        | 2,621,150        | 2,780,929        | 2,663,834        |
| Totals                                | 28,152,342       | 25,597,374       | 23,518,066       | 32,590,055       |