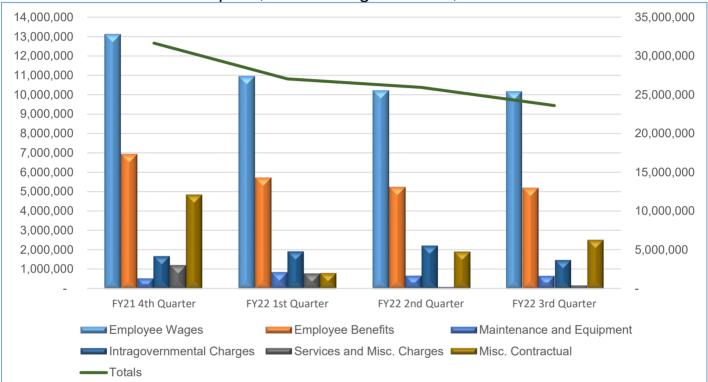

## General Fund Quarterly Expense Report

3rd Quarter Fiscal Year 2022

| Expense Categories         | FY21 4th Quarter | FY22 1st Quarter | FY22 2nd Quarter | FY22 3rd Quarter |
|----------------------------|------------------|------------------|------------------|------------------|
| Employee Wages             | 13,104,297       | 10,948,716       | 10,223,216       | 10,172,463       |
| Employee Benefits          | 6,910,975        | 5,714,916        | 5,237,414        | 5,191,261        |
| Construction Materials     | 1,150,046        | 287,278          | 166,269          | 534,996          |
| Operating Supplies         | 533,803          | 355,545          | 406,796          | 464,949          |
| Maintenance and Equipment  | 514,534          | 823,554          | 644,591          | 638,259          |
| Training and Travel        | 127,628          | 115,566          | 79,599           | 102,362          |
| Intragovernmental Charges  | 1,658,640        | 1,894,916        | 2,187,864        | 1,459,700        |
| Utilities                  | 542,164          | 363,580          | 462,012          | 437,487          |
| Services and Misc. Charges | 1,184,220        | 775,564          | 94,690           | 177,890          |
| Misc. Contractual          | 4,821,951        | 816,046          | 1,916,609        | 2,516,829        |
| Transfers Out              | 1,000,626        | 4,662,282        | 4,529,462        | 1,888,580        |
| Capital Outlay             | 102,689          | 286,075          | -                | 9,888            |
| Totals                     | 31,651,574       | 27,044,035       | 25,948,522       | 23,594,663       |