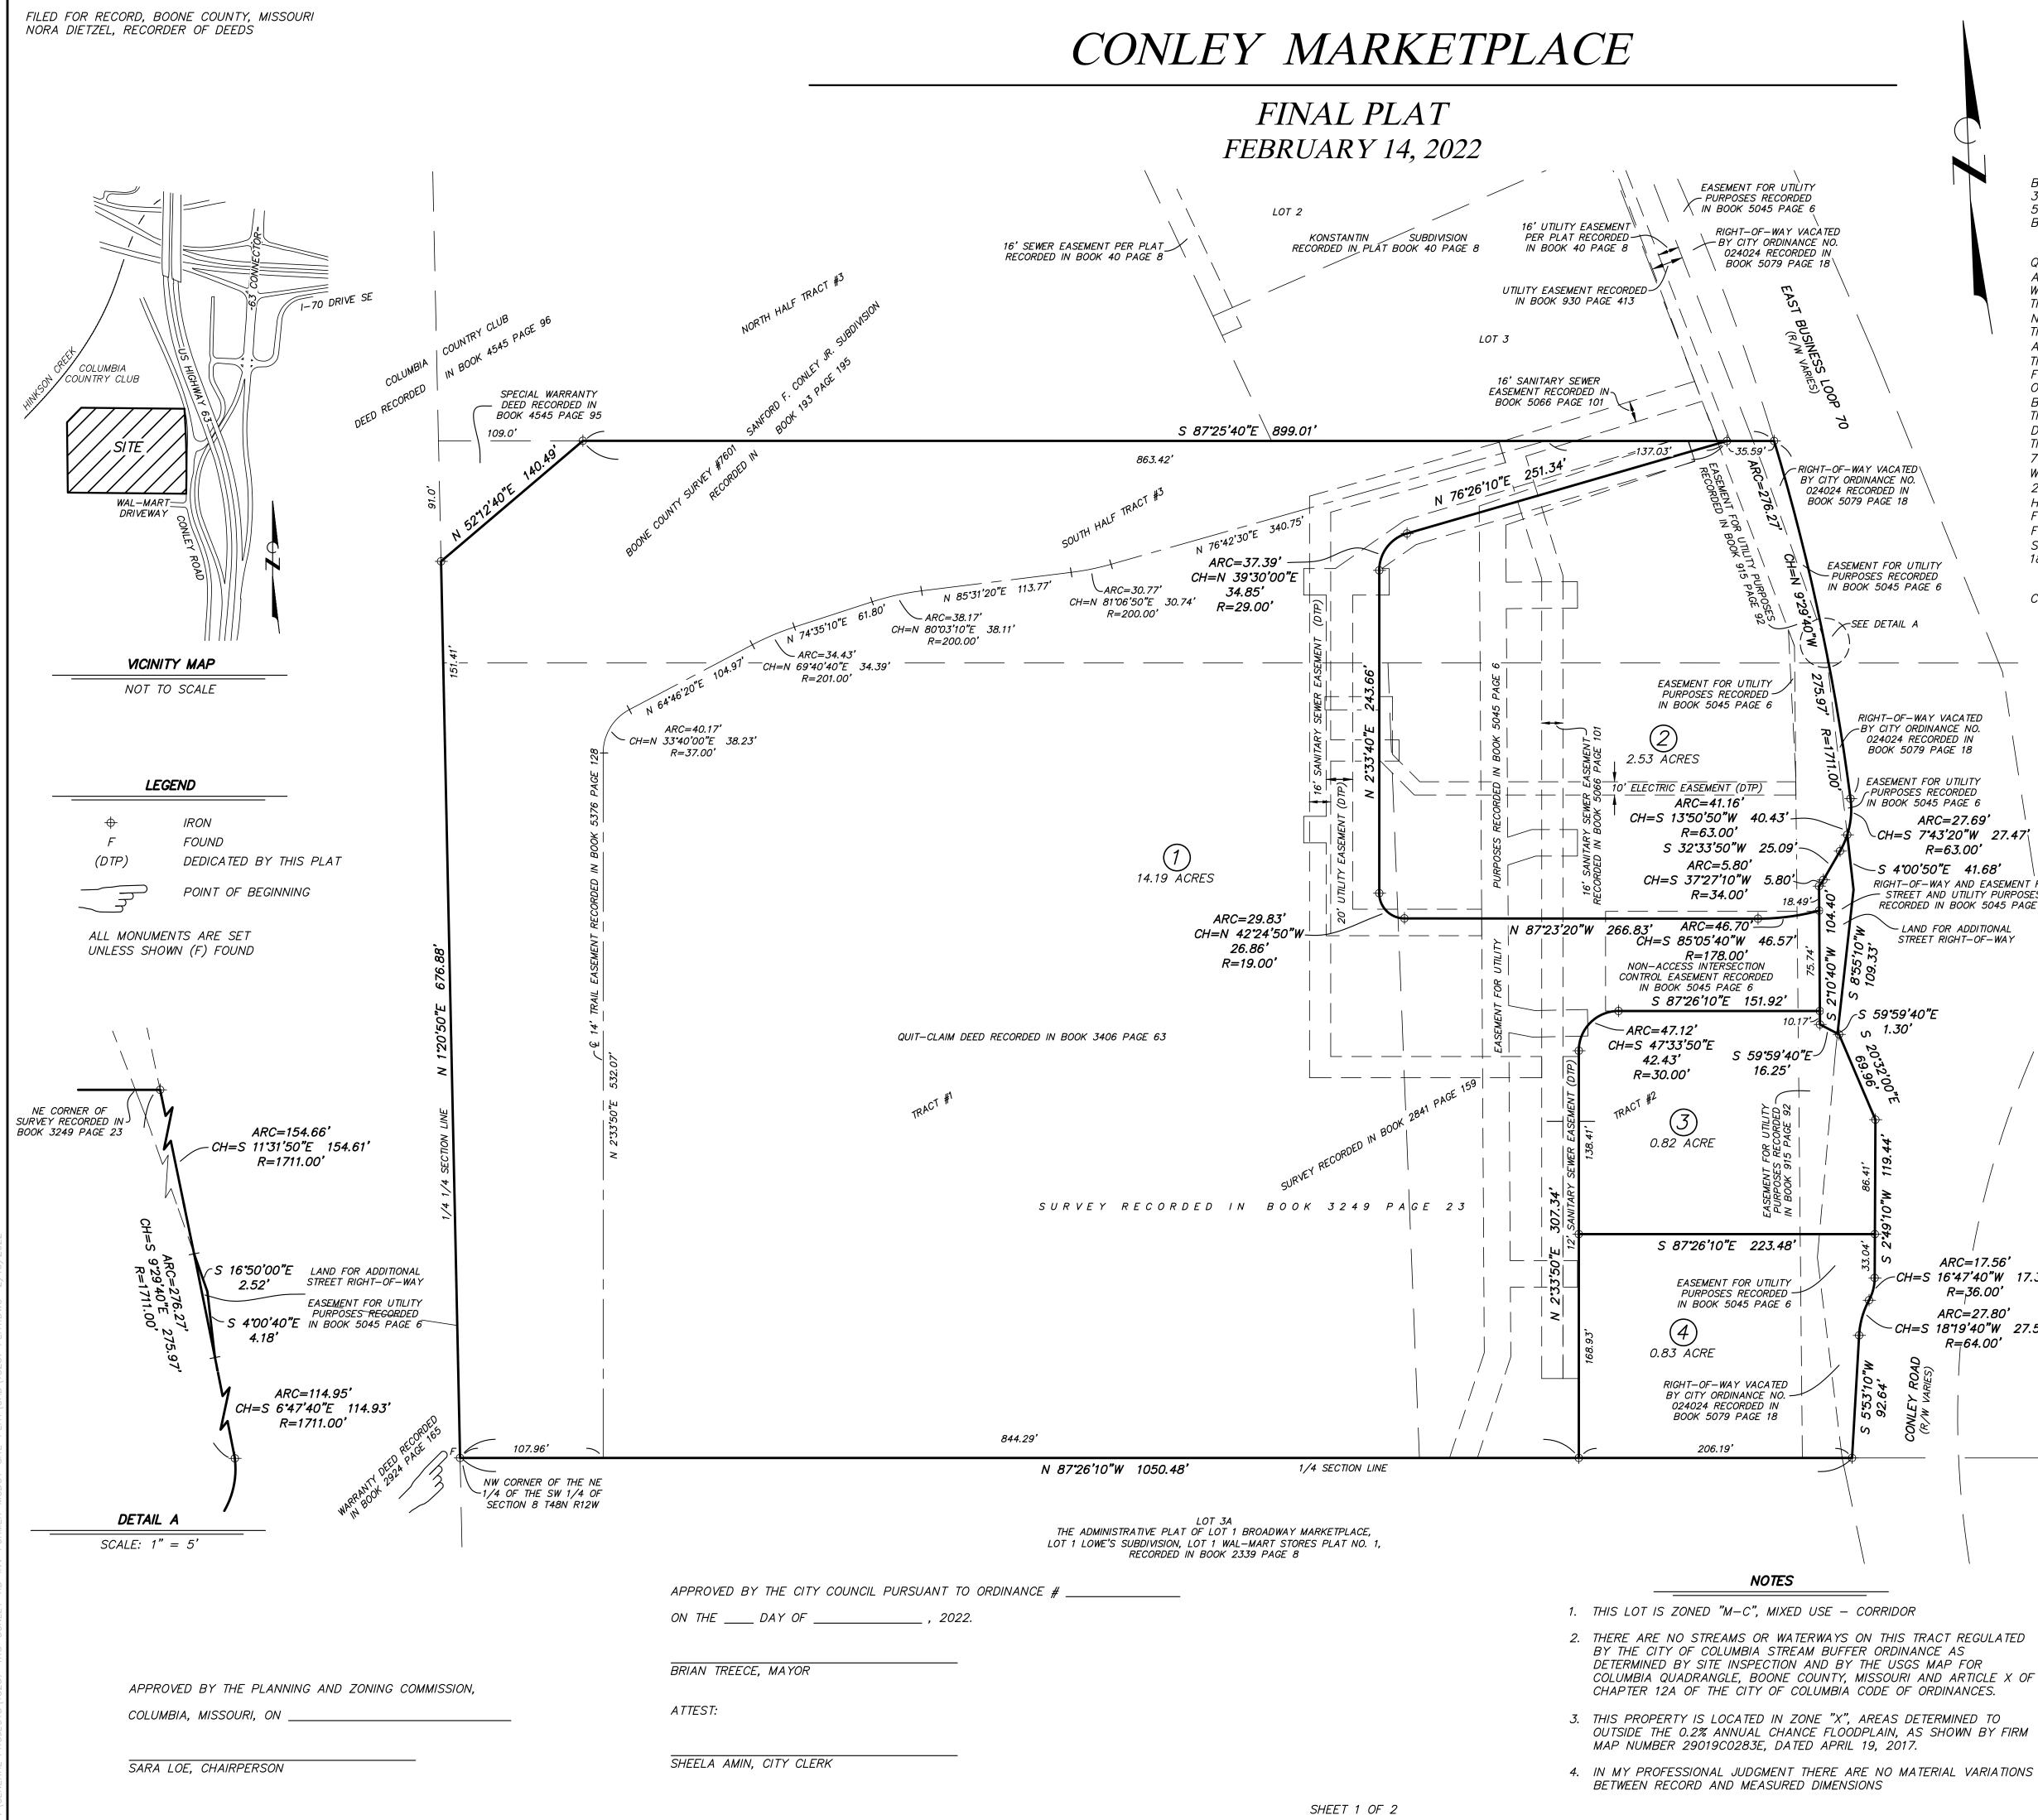

BEARINGS ARE REFERENCED TO MISSOURI STATE PLANE COORDINATE SYSTEM (NAD 1983) CENTRAL ZONE. SCALE: 1'' = 60'A SUBDIVISION LOCATED IN THE NORTHWEST QUARTER OF SECTION 8 T48N R12W, IN COLUMBIA BOONE COUNTY, MISSOURI, BEING THE TRACTS DESCRIBED BY QUIT CLAIM DEED RECORDED IN BOOK 3406 PAGE 63, RIGHT-OF-WAY AND EASEMENT STREET AND UTILITY PURPOSES RECORDED IN BOOK 5045 PAGE 6, ALSO PART OF THE TRACTS VACATED BY CITY ORDINANCE NO. 024024 RECORDED IN BOOK 5079 PAGE 6, FURTHER DESCRIBED AS FOLLOWS: BEGINNING AT THE NORTHWEST CORNER OF THE NORTHEAST QUARTER OF THE SOUTHWEST QUARTER OF SECTION 8 T48N R12W, ALSO BEING THE NORTHWEST CORNER OF LOT 3A OF THE ADMINISTRATIVE PLAT OF LOT 1 BROADWAY MARKETPLACE, LOT 1 LOWE'S SUBDIVISION, LOT 1 WAL-MART STORES PLAT NO. 1, RECORDED IN BOOK 2339 PAGE 81, AND THE SOUTHWEST CORNER OF TRACT #1 OF BOONE COUNTY SURVEY #7601 OF THE SANFORD F. CONLEY, JR. SUBDIVISION, THENCE N 1°20'50"E, ALONG THE WESTERLY LINE OF SAID SUBDIVISION, 676.88 FEET TO THE SOUTH CORNER OF THE TRACT DESCRIBED BY SPECIAL WARRANTY DEED RECORDED IN BOOK 4545 PAGE 95; THENCE ALONG THE SOUTHEASTERLY LINE OF SAID TRACT N 52"12'40"E 140.49 FEET TO THE NORTH LINE OF THE SOUTH HALF OF TRACT #3 OF SAID SUBDIVISION; THENCE ALONG SAID LINE, S 87°25'40"E 899.01 FEET TO THE WESTERLY RIGHT-OF-WAY LINE OF EAST BUSINESS LOOP 70; THENCE ALONG SAID LINE, ON A CURVE TO THE RIGHT, HAVING A RADIUS OF 1711.00 FEET, A DISTANCE OF 154.66, THE CHORD BEING S 11°31'50"E 154.61; THENCE S 16°50'00"E 2.52 FEET; THENCE S 4°00'40"E 4.18 FEET; THENCE ALONG A NON-TANGENT CURVE TO THE RIGHT, HAVING A RADIUS OF 1711.00 FEET, A DISTANCE OF 114.95 FEET, THE CHORD BEING S 6'47'40"E 114.93 FEET; THENCE ALONG A CURVE TO THE RIGHT, HAVING A RADIUS OF 63.00 FEET, A DISTANCE OF 27.69 FEET, THE CHORD BEING S 7°43'20"W 27.47 FEET; THENCE S 4°00'50"E 41.68 FEET; THENCE S 8°55'10"W 109.33 FEET TO THE WESTERLY RIGHT-OF-WAY LINE OF CONLEY ROAD; THENCE S 59°59'40"E 1.30 FEET; THENCE S 20°32'00"E 69.96 FEET; THENCE S 2°49'10"W 119.44 FEET; THENCE ALONG A CURVE TO THE RIGHT HAVING A RADIUS OF 36.00 FEET, A DISTANCE OF 17.56 FEET, THE CHORD BEING S 16'47'40"W 17.39 FEET; THENCE ALONG A CURVE THE LEFT, HAVING A RADIUS OF 64.00 FEET, A DISTANCE OF 27.80 FEET, THE CHORD BEING S 18'19'40"W 27.58 FEET; THENCE S 5'53'10'W 92.64 FEET TO THE 1/4 SECTION LINE: THENCE N 87°26'10"W 1050.48 FEET TO THE POINT OF BEGINNING. AND CONTAINING 18.44 ACRES. THIS URBAN PROPERTY HAS BEEN SURVEYED AND SUBDIVIDED IN ACCORDANCE WITH THE CURRENT MISSOURI STANDARDS FOR PROPERTY BOUNDARY SURVEYS. 2/14/2022 ENGINEERING SURVEYS & SERVICES MISSOURI L.S. CORP. #2004004672 1113 FAY STREET ----COLUMBIA, MO 65201 FREDERICK EMIL PHONE: (573) 449-2646 CARROZ III EMAIL: FCARROZ@ESS-INC.COM NUMBER RIGHT-OF-WAY VACATED PLS-2008016655 -BY CITY ORDINANCE NO. 024024 RECORDED IN  $\bullet$ The Com BOOK 5079 PAGE 18 FREDERICK E. CARROZ III PROFESSIONAL LAND SURVEYOR | EASEMENT FOR UTILITY PURPOSES RECORDED IN BOOK 5045 PAGE 6 PLS - 2008016655 CONLEY MARKETPLACE ARC=27.69' NW 1/4 SECTION 8 T48N R12W CH=S 7\*43'20"W 27.47 COLUMBIA, BOONE COUNTY, MISSOURI R=63.00' -S 4°00'50"E 41.68' RIGHT-OF-WAY AND EASEMENT FOR STATE OF MISSOURI SS - STREET AND UTILITY PURPOSES COUNTY OF BOONE \$ RECORDED IN BOOK 5045 PAGE 6 ON THIS DAY OF , 2022 BEFORE ME PERSONALLY - LAND FOR ADDITIONAL APPEARED FREDERICK E. CARROZ III TO ME KNOWN TO BE THE PERSON DESCRIBED IN STREET RIGHT-OF-WAY AND WHO EXECUTED THE FOREGOING INSTRUMENT AND ACKNOWLEDGED THAT HE EXECUTED THE SAME AS HIS FREE ACT AND DEED. IN TESTIMONY WHEREOF I HAVE HEREUNTO SET MY HAND AND AFFIXED MY OFFICIAL SEAL AT MY OFFICE IN SAID COUNTY AND STATE, THE DAY AND YEAR FIRST ABOVE WRITTEN. MY TERM EXPIRES DECEMBER 15, 2023. JONATHAN CORY BERGTHOLD, NOTARY PUBLIC KNOW ALL PERSONS BY THESE PRESENTS: THAT TKG CONLEY ROAD INVESTMENTS, L.L.C., BEING THE SOLE OWNERS OF THE ABOVE DESCRIBED TRACT, HAVE CAUSED THE SAME TO BE SUBDIVIDED INTO FOUR LOTS AS SHOWN ON THE PLAT. THE LAND FOR ADDITIONAL STREET RIGHT-OF-WAY, 10 FOOT ELECTRIC EASEMENT, 20 FOOT UTILITY EASEMENT, 12 FOOT AND 16 FOOT SANITARY SEWER EASEMENTS, AND THE 14 FOOT TRAIL EASEMENT ARE HEREBY DEDICATED TO THE CITY OF COLUMBIA FOR PUBLIC USE FOREVER. TKG CONLEY ROAD INVESTMENTS, L.L.C. ARC=17.56' R=,36.00' R. OTTO MALY, MANAGER ARC=27.80' -CH=S 1819'40"W 27.58' STATE OF R=64.00'  $\rangle ss$ COUNTY OF DAY OF ON THIS , 2022 BEFORE ME APPEARED R. OTTO MALY, TO ME PERSONALLY KNOWN, WHO, BEING BY ME DULY SWORN DID SAY THAT アイ ONLE (R/W HE IS THE MANAGER OF TKG CONLEY ROAD INVESTMENTS, L.L.C. A LIMITED LIABILITY COMPANY AND SAID INSTRUMENT WAS SIGNED IN BEHALF IF SAID CORPORATION AND THE SAID MANAGER ACKNOWLEDGED SAID INSTRUMENT TO BE THE FREE ACT AND DEED OF SAID LIMITED LIABILITY COMPANY. IN TESTIMONY WHEREOF I HAVE HEREUNTO SET MY HAND AND AFFIXED MY OFFICIAL SEAL AT MY OFFICE IN SAID COUNTY AND STATE, THE DAY AND YEAR FIRST ABOVE WRITTEN. MY TERM EXPIRES \_\_\_\_\_. NOTARY PUBLIC