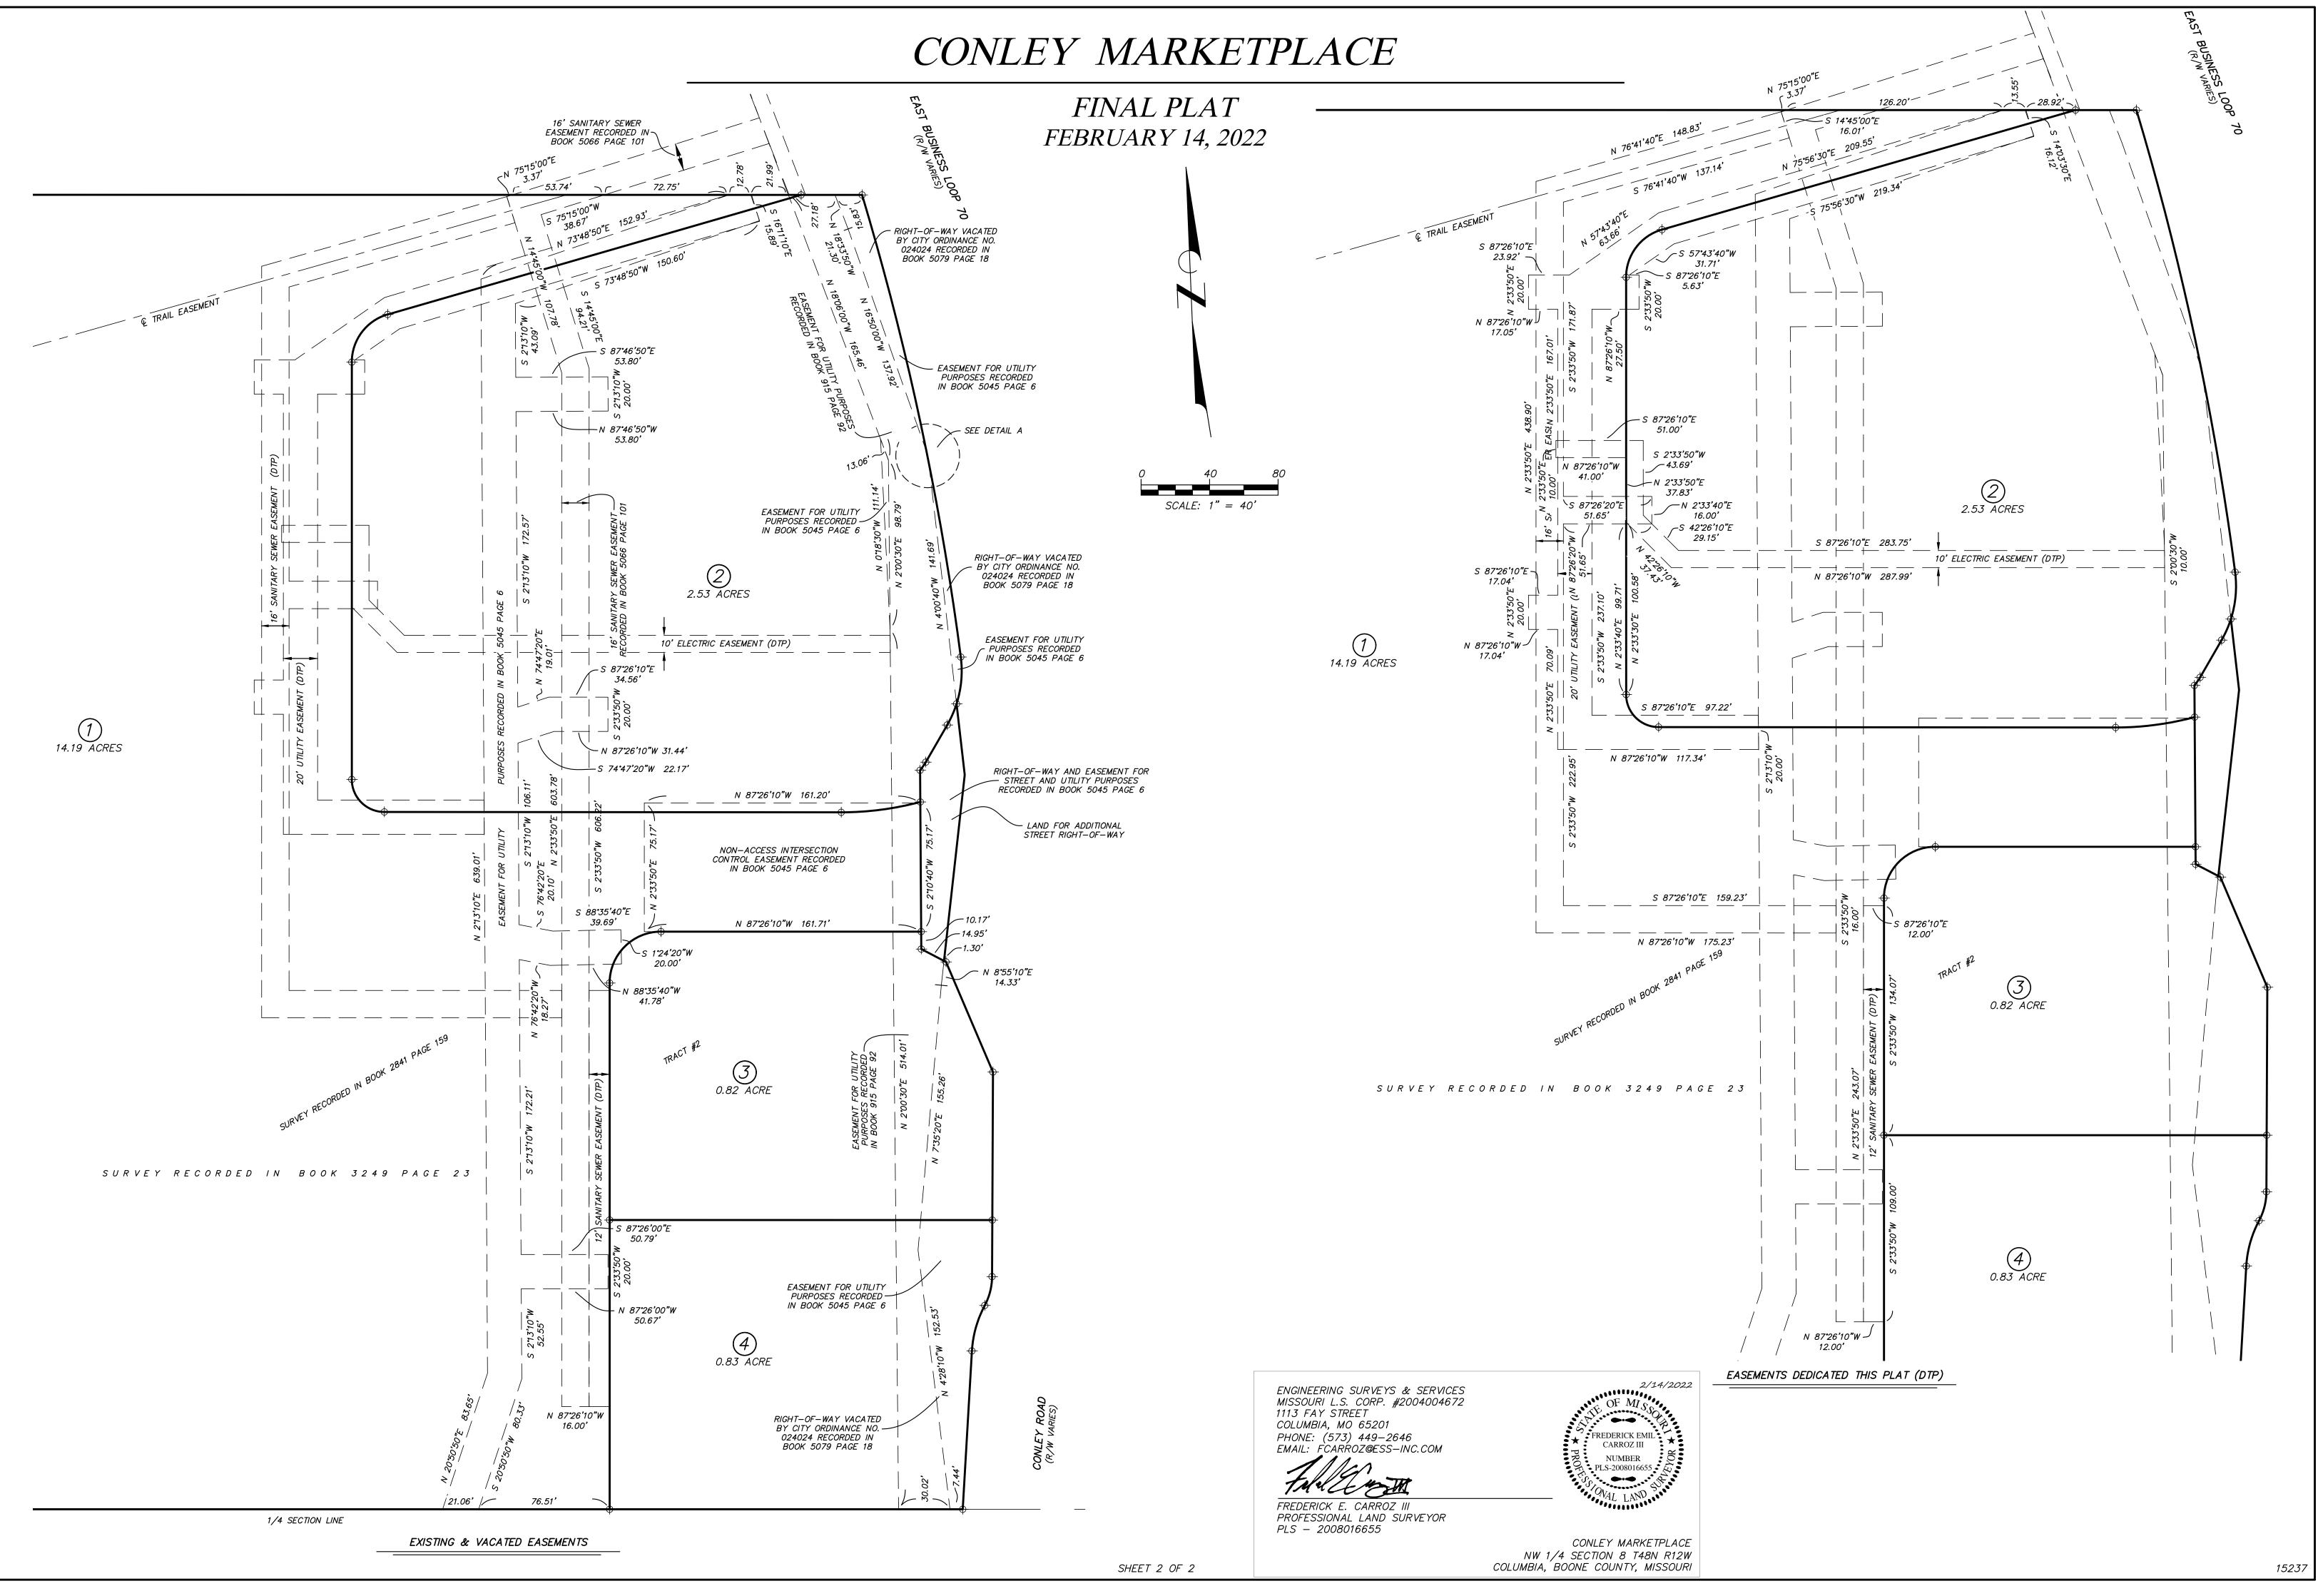

BEARINGS ARE REFERENCED TO MISSOURI STATE PLANE COORDINATE SYSTEM (NAD 1983) CENTRAL ZONE. SCALE: 1'' = 60'A SUBDIVISION LOCATED IN THE NORTHWEST QUARTER OF SECTION 8 T48N R12W, IN COLUMBIA BOONE COUNTY, MISSOURI, BEING THE TRACTS DESCRIBED BY QUIT CLAIM DEED RECORDED IN BOOK 3406 PAGE 63, RIGHT-OF-WAY AND EASEMENT STREET AND UTILITY PURPOSES RECORDED IN BOOK 5045 PAGE 6, ALSO PART OF THE TRACTS VACATED BY CITY ORDINANCE NO. 024024 RECORDED IN BOOK 5079 PAGE 6, FURTHER DESCRIBED AS FOLLOWS: BEGINNING AT THE NORTHWEST CORNER OF THE NORTHEAST QUARTER OF THE SOUTHWEST QUARTER OF SECTION 8 T48N R12W, ALSO BEING THE NORTHWEST CORNER OF LOT 3A OF THE ADMINISTRATIVE PLAT OF LOT 1 BROADWAY MARKETPLACE, LOT 1 LOWE'S SUBDIVISION, LOT 1 WAL-MART STORES PLAT NO. 1, RECORDED IN BOOK 2339 PAGE 81, AND THE SOUTHWEST CORNER OF TRACT #1 OF BOONE COUNTY SURVEY #7601 OF THE SANFORD F. CONLEY, JR. SUBDIVISION, THENCE N 1°20'50"E, ALONG THE WESTERLY LINE OF SAID SUBDIVISION, 676.88 FEET TO THE SOUTH CORNER OF THE TRACT DESCRIBED BY SPECIAL WARRANTY DEED RECORDED IN BOOK 4545 PAGE 95; THENCE ALONG THE SOUTHEASTERLY LINE OF SAID TRACT N 52"12'40"E 140.49 FEET TO THE NORTH LINE OF THE SOUTH HALF OF TRACT #3 OF SAID SUBDIVISION; THENCE ALONG SAID LINE, S 87°25'40"E 899.01 FEET TO THE WESTERLY RIGHT-OF-WAY LINE OF EAST BUSINESS LOOP 70; THENCE ALONG SAID LINE, ON A CURVE TO THE RIGHT, HAVING A RADIUS OF 1711.00 FEET, A DISTANCE OF 154.66, THE CHORD BEING S 11°31'50"E 154.61; THENCE S 16°50'00"E 2.52 FEET; THENCE S 4°00'40"E 4.18 FEET; THENCE ALONG A NON-TANGENT CURVE TO THE RIGHT, HAVING A RADIUS OF 1711.00 FEET, A DISTANCE OF 114.95 FEET, THE CHORD BEING S 6'47'40"E 114.93 FEET; THENCE ALONG A CURVE TO THE RIGHT, HAVING A RADIUS OF 63.00 FEET, A DISTANCE OF 27.69 FEET, THE CHORD BEING S 7°43'20"W 27.47 FEET; THENCE S 4°00'50"E 41.68 FEET; THENCE S 8°55'10"W 109.33 FEET TO THE WESTERLY RIGHT-OF-WAY LINE OF CONLEY ROAD; THENCE S 59°59'40"E 1.30 FEET; THENCE S 20°32'00"E 69.96 FEET; THENCE S 2°49'10"W 119.44 FEET; THENCE ALONG A CURVE TO THE RIGHT HAVING A RADIUS OF 36.00 FEET, A DISTANCE OF 17.56 FEET, THE CHORD BEING S 16'47'40"W 17.39 FEET; THENCE ALONG A CURVE THE LEFT, HAVING A RADIUS OF 64.00 FEET, A DISTANCE OF 27.80 FEET, THE CHORD BEING S 18'19'40"W 27.58 FEET; THENCE S 5'53'10'W 92.64 FEET TO THE 1/4 SECTION LINE: THENCE N 87°26'10"W 1050.48 FEET TO THE POINT OF BEGINNING. AND CONTAINING 18.44 ACRES. THIS URBAN PROPERTY HAS BEEN SURVEYED AND SUBDIVIDED IN ACCORDANCE WITH THE CURRENT MISSOURI STANDARDS FOR PROPERTY BOUNDARY SURVEYS. 2/14/2022 ENGINEERING SURVEYS & SERVICES MISSOURI L.S. CORP. #2004004672 1113 FAY STREET ----COLUMBIA, MO 65201 FREDERICK EMIL PHONE: (573) 449-2646 CARROZ III EMAIL: FCARROZ@ESS-INC.COM NUMBER RIGHT-OF-WAY VACATED PLS-2008016655 -BY CITY ORDINANCE NO. 024024 RECORDED IN  $\bullet$ The Com BOOK 5079 PAGE 18 FREDERICK E. CARROZ III PROFESSIONAL LAND SURVEYOR | EASEMENT FOR UTILITY PURPOSES RECORDED IN BOOK 5045 PAGE 6 PLS - 2008016655 CONLEY MARKETPLACE ARC=27.69' NW 1/4 SECTION 8 T48N R12W CH=S 7\*43'20"W 27.47 COLUMBIA, BOONE COUNTY, MISSOURI R=63.00' -S 4°00'50"E 41.68' RIGHT-OF-WAY AND EASEMENT FOR STATE OF MISSOURI SS - STREET AND UTILITY PURPOSES COUNTY OF BOONE \$ RECORDED IN BOOK 5045 PAGE 6 ON THIS DAY OF , 2022 BEFORE ME PERSONALLY - LAND FOR ADDITIONAL APPEARED FREDERICK E. CARROZ III TO ME KNOWN TO BE THE PERSON DESCRIBED IN STREET RIGHT-OF-WAY AND WHO EXECUTED THE FOREGOING INSTRUMENT AND ACKNOWLEDGED THAT HE EXECUTED THE SAME AS HIS FREE ACT AND DEED. IN TESTIMONY WHEREOF I HAVE HEREUNTO SET MY HAND AND AFFIXED MY OFFICIAL SEAL AT MY OFFICE IN SAID COUNTY AND STATE, THE DAY AND YEAR FIRST ABOVE WRITTEN. MY TERM EXPIRES DECEMBER 15, 2023. JONATHAN CORY BERGTHOLD, NOTARY PUBLIC KNOW ALL PERSONS BY THESE PRESENTS: THAT TKG CONLEY ROAD INVESTMENTS, L.L.C., BEING THE SOLE OWNERS OF THE ABOVE DESCRIBED TRACT, HAVE CAUSED THE SAME TO BE SUBDIVIDED INTO FOUR LOTS AS SHOWN ON THE PLAT. THE LAND FOR ADDITIONAL STREET RIGHT-OF-WAY, 10 FOOT ELECTRIC EASEMENT, 20 FOOT UTILITY EASEMENT, 12 FOOT AND 16 FOOT SANITARY SEWER EASEMENTS, AND THE 14 FOOT TRAIL EASEMENT ARE HEREBY DEDICATED TO THE CITY OF COLUMBIA FOR PUBLIC USE FOREVER. TKG CONLEY ROAD INVESTMENTS, L.L.C. ARC=17.56' R=,36.00' R. OTTO MALY, MANAGER ARC=27.80' -CH=S 1819'40"W 27.58' STATE OF R=64.00'  $\rangle ss$ COUNTY OF DAY OF ON THIS , 2022 BEFORE ME APPEARED R. OTTO MALY, TO ME PERSONALLY KNOWN, WHO, BEING BY ME DULY SWORN DID SAY THAT アイ ONLE (R/W HE IS THE MANAGER OF TKG CONLEY ROAD INVESTMENTS, L.L.C. A LIMITED LIABILITY COMPANY AND SAID INSTRUMENT WAS SIGNED IN BEHALF IF SAID CORPORATION AND THE SAID MANAGER ACKNOWLEDGED SAID INSTRUMENT TO BE THE FREE ACT AND DEED OF SAID LIMITED LIABILITY COMPANY. IN TESTIMONY WHEREOF I HAVE HEREUNTO SET MY HAND AND AFFIXED MY OFFICIAL SEAL AT MY OFFICE IN SAID COUNTY AND STATE, THE DAY AND YEAR FIRST ABOVE WRITTEN. MY TERM EXPIRES \_\_\_\_\_. NOTARY PUBLIC