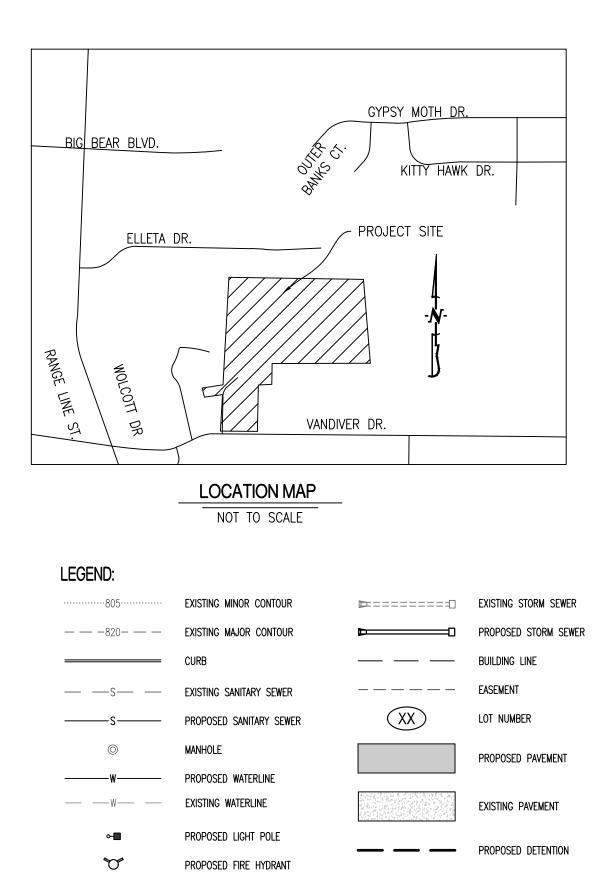

## PRELIMINARY PLAT **VANDIVER COMMERCIAL**

COLUMBIA, BOONE COUNTY, MISSOURI

**JANUARY 2, 2024** 