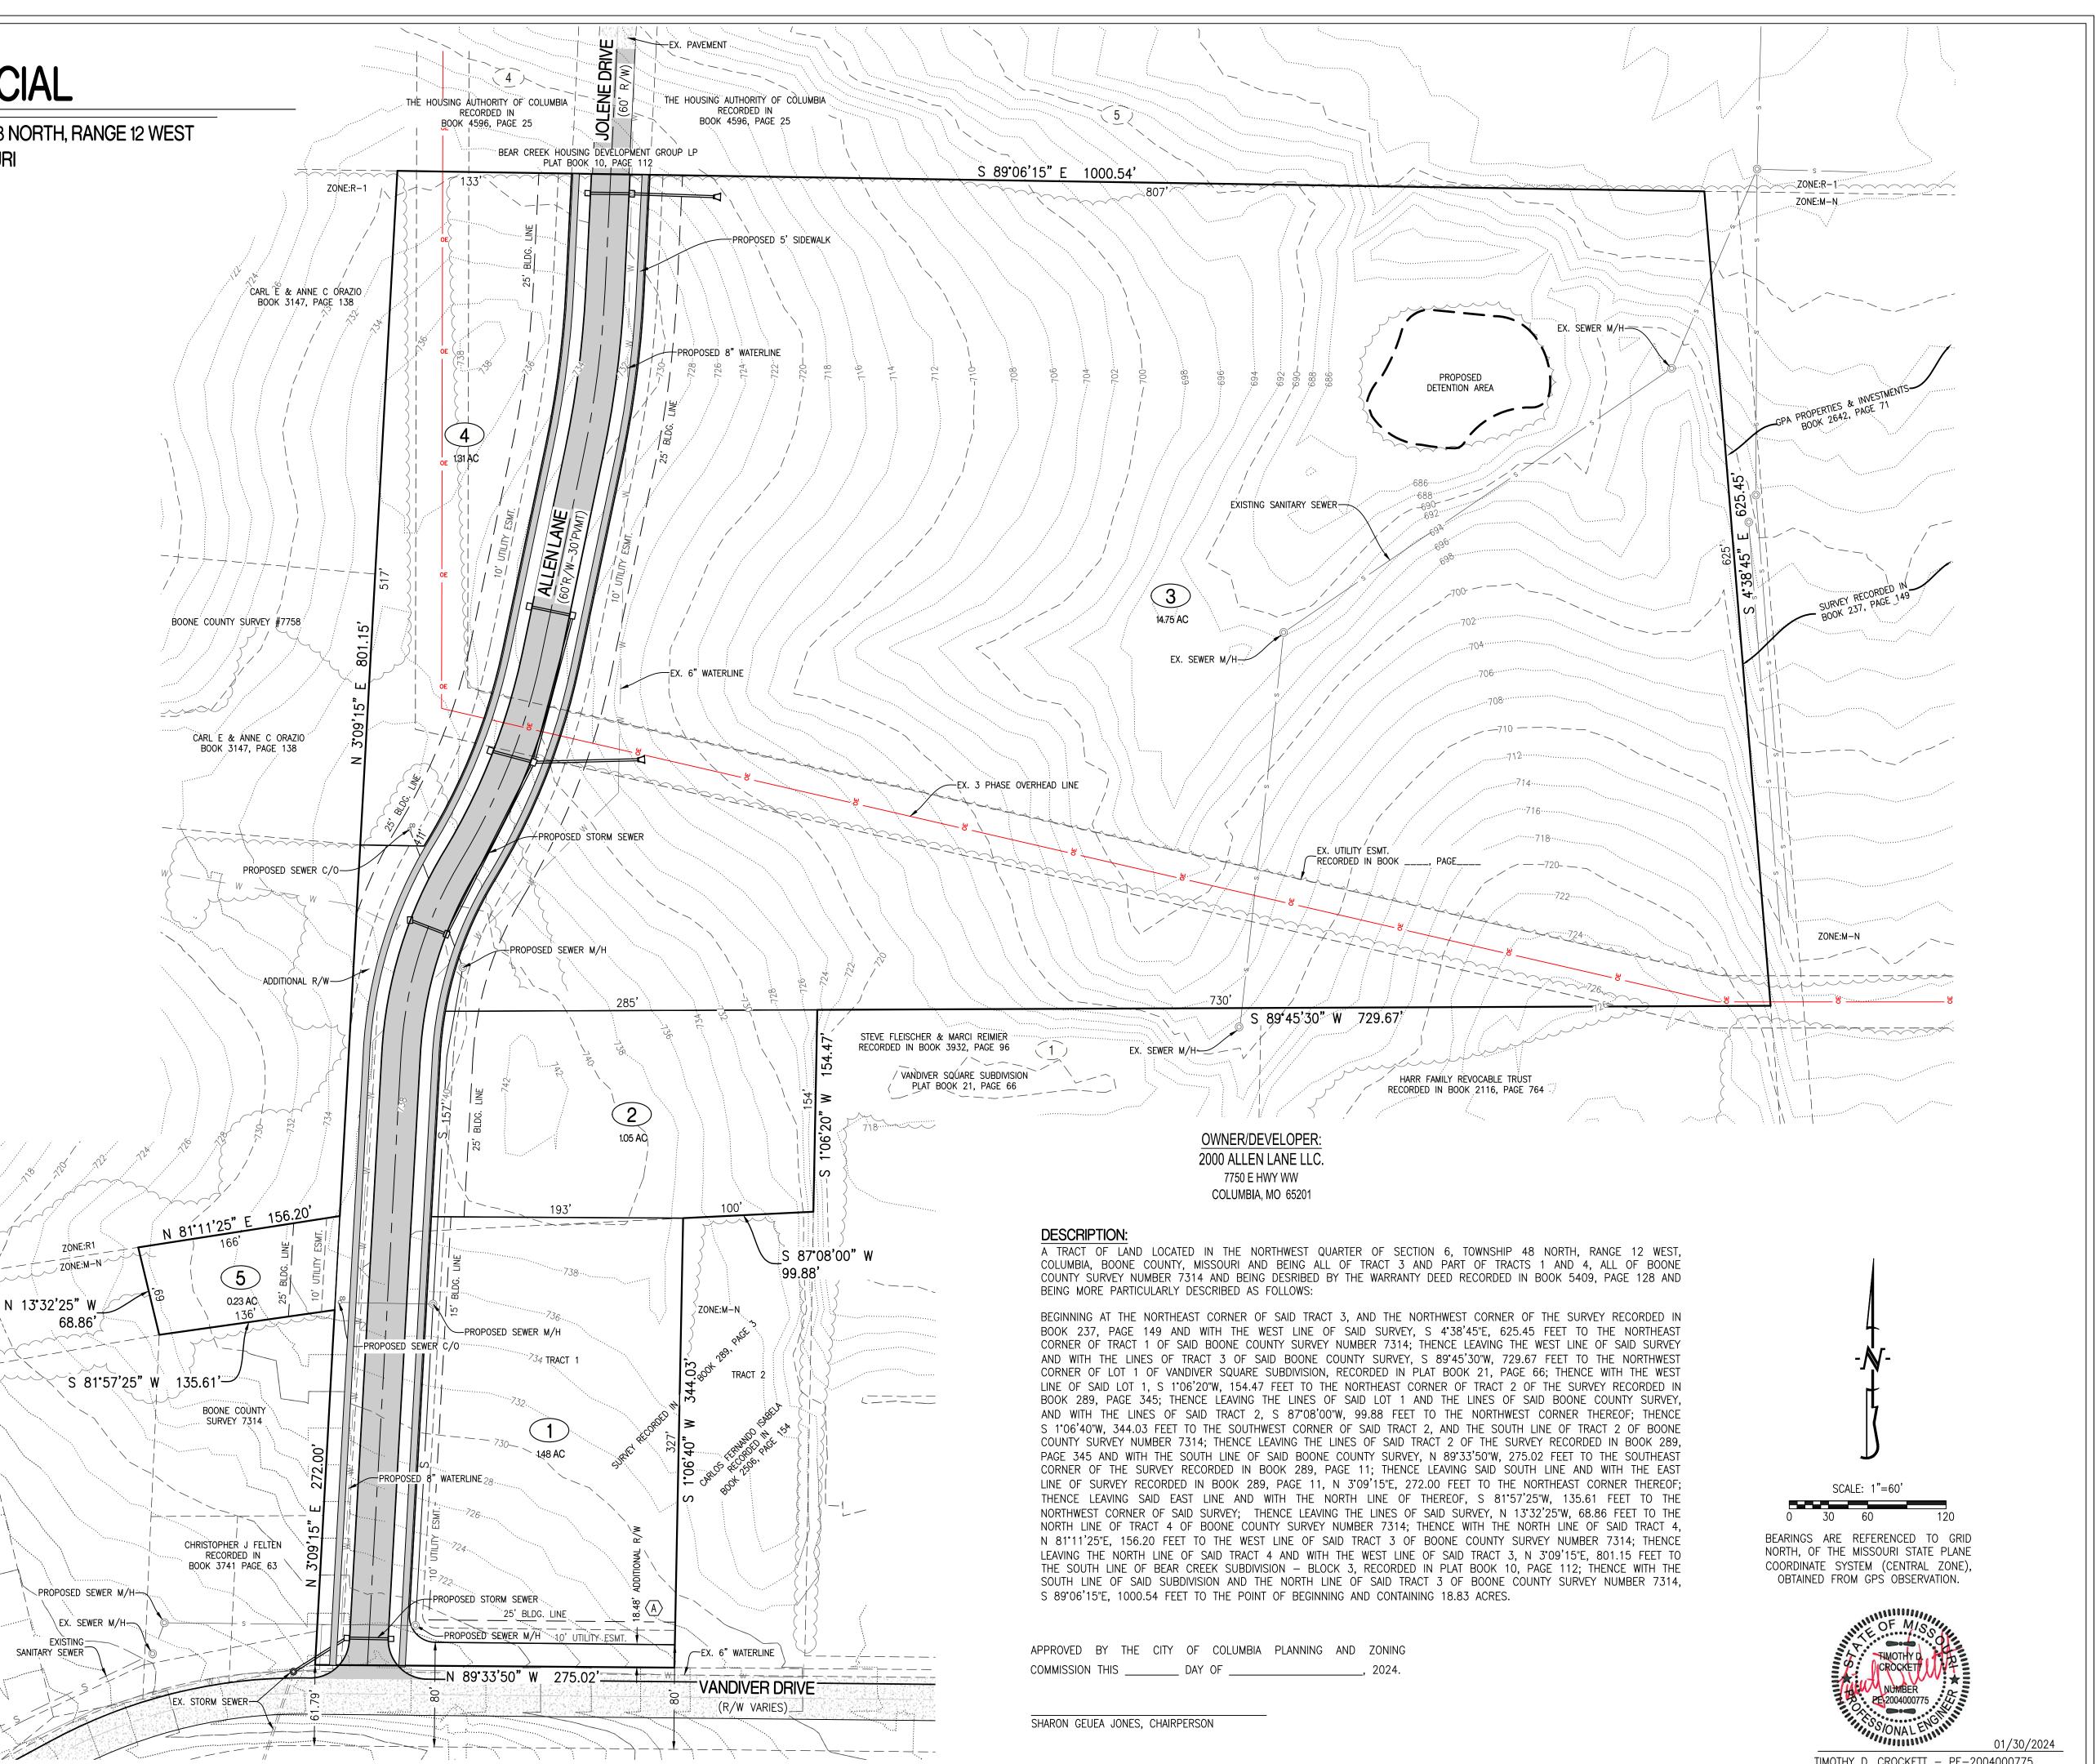

## PRELIMINARY PLAT **VANDIVER COMMERCIAL**

COLUMBIA, BOONE COUNTY, MISSOURI

**JANUARY 2, 2024** 

## NOTES:

EXISTING TREELINE

- 1. THIS TRACT IS LOCATED IN ZONE X UNSHADED, AREAS DETERMINED TO BE OUTSIDE THE 0.2% ANNUAL CHANCE FLOOD PLAIN AS SHOWN BY THE FEMA (OR(F.E.M.A.) FIRM (OR F.I.R.M.) PANEL #29019C0280E. DATED: APRIL 19, 2017.
- 2. THIS TRACT IS REGULATED BY THE STREAM BUFFER REQUIREMENTS IN SECTION 12A-230, ARTICLE X OF THE CITY OF COLUMBIA CODE OF ORDINANCES AS SHOWN BY THE COLUMBIA USGS QUADRANGLE MAP. THIS TRACT DOES NOT CONTAIN ANY SUCH REGULATED STREAM BUFFER.
- 3. THERE SHALL BE A 10 FOOT UTILITY EASEMENT ALONG EACH SIDE OF ALLEN LANE.
- 4. PUBLIC SANITARY SEWER TO BE PROVIDED BY THE CITY OF COLUMBIA.
- 5. WATER DISTRIBUTION TO BE DESIGNED BY THE CITY OF COLUMBIA WATER & LIGHT.
- 6. ELECTRIC DISTRIBUTION TO BE DESIGNED BY THE CITY OF COLUMBIA.
- 7. NATURAL GAS DISTRIBUTION TO BE DESIGNED BY AMEREN.
- 8. LOT NUMBERS SHOWN ARE FOR INVENTORY PURPOSES ONLY.
- 9. THE EXISTING ZONING OF THIS TRACT IS M-N AND R-1. THE DEVELOPMENT IS REQUESTING M-C FOR LOTS 1-2 & R-MF ZONING FOR LOTS 3-4.
- 10. THIS PLAT CONTAINS 18.83 ACRES.
- 11. THE INTENT FOR THIS DEVELOPMENT IS TO BE DEVELOPED IN MULTIPLE PHASES.
- 12. ALL STORM SEWER AND WATER QUALITY DESIGN SHALL MEET THE CITY OF COLUMBIA STORM WATER MANUAL AND DESIGN REGULATIONS.
- $\langle A \rangle$ 13. THERE SHALL BE NO DIRECT ACCESS FROM ANY LOT ONTO VANDIVER DRIVE.
- 14. THERE SHALL BE 5-FOOT SIDEWALK CONSTRUCTED ALONG EACH SIDE OF ALLEN LANE WITHIN THE DEVELOPMENT.
- 15. THE BUILDING ON LOT ONE SHALL FRONT VANDIVER DRIVE, BUILDINGS ON LOTS 2-5 SHALL HAVE THE FRONTS OF THE BUILDINGS FACING ALLEN LANE.
- 16. STREET STORM WATER SHALL BE MANAGED BY A ON-SITE DETENTION AREA FOUND ON LOT 3.
- 17. ALLEN LANE TO BE INSTALLED AS A LOCAL NON-RESIDENTIAL CITY STREET. A STANDARD 60' RIGHT-OF-WAY WILL BE PROVIDED WITH 30' OF PAVEMENT, ADDITIONAL RIGHT-OF-WAY WILL BE GRANTED SOUTH OF LOT 4 AND WEST OF ALLEN LANE AS SHOWN AND GRANTED TO THE CITY OF COLUMBIA.

TIMOTHY D. CROCKETT - PE-2004000775