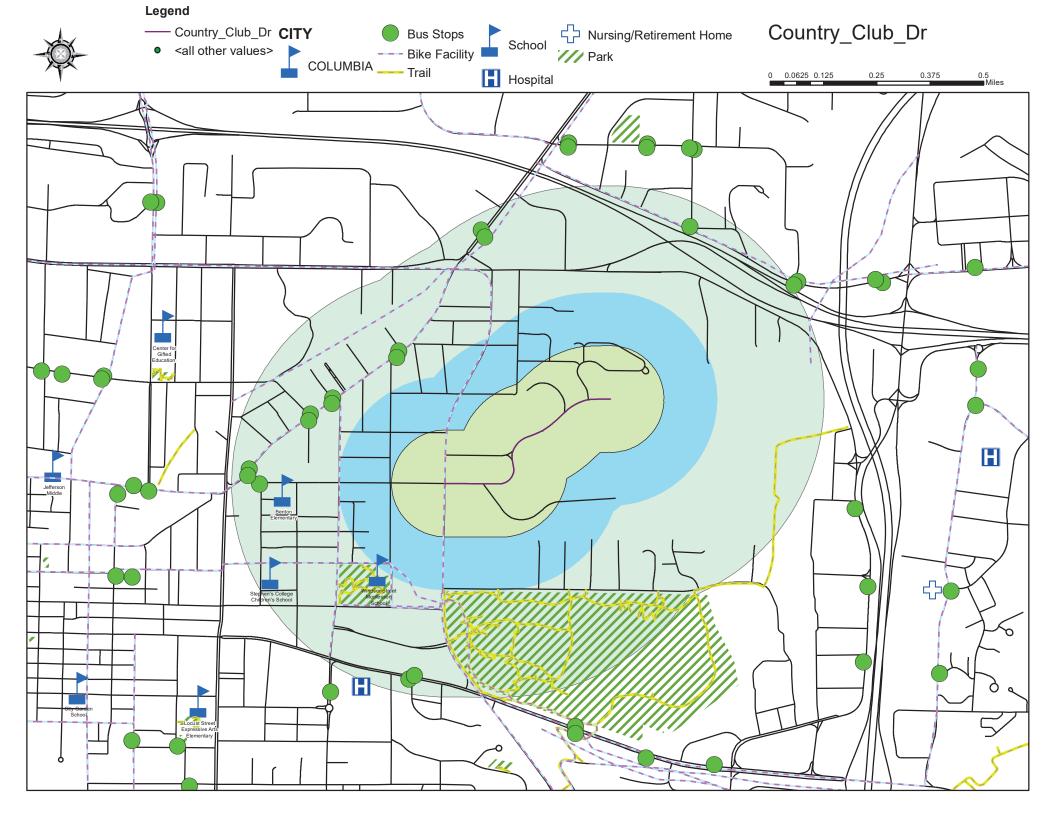

## **Russell Boulevard**

Russell Boulevard is currently 6<sup>th</sup> on the 2021 Neighborhood Traffic Management Program Scoresheet with a score of 76.00. With current staffing levels, staff expects to have the capacity to begin the public process for Russell Boulevard by holding the first Interested Parties Meeting in 2022.

### Staff recommends pursuing this project