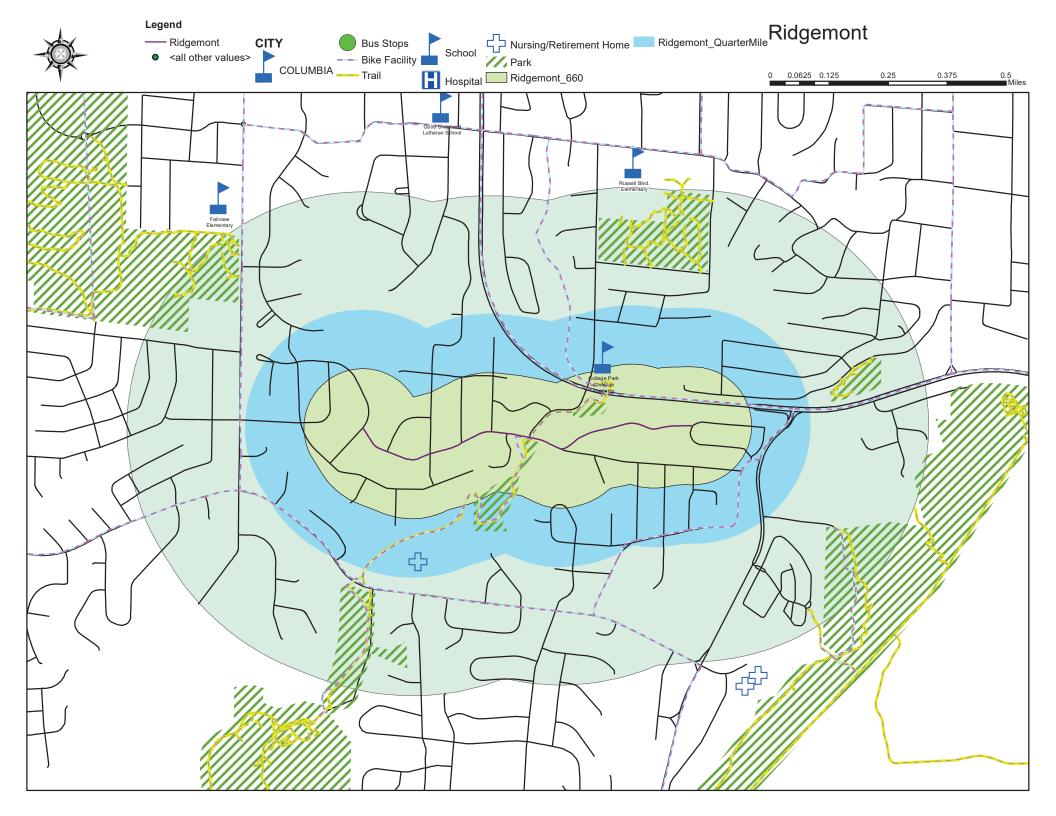

## Ridgefield Road, Ridgemont, and Highridge Drive

Ridgefield Road is currently 10<sup>th</sup> on the 2021 Neighborhood Traffic Management Program Scoresheet with a score of 73.00. Highridge Drive and Ridgemont are currently 13<sup>th</sup> on the 2021 Neighborhood Traffic Management Program Scoresheet with a score of 69.78. Staff plans to pursue a combined calming project for Ridgefield Road, Ridgemont, and Highridge Drive in the coming year. An Interested Parties Meeting was held on December 1, 2021. Staff received comments from this meeting and is developing a conceptual traffic calming plan that will be shown at a 2<sup>nd</sup> Interested Parties Meeting in the near future.

### Staff recommends proceeding with the public process for traffic calming devices and potentially install traffic calming devices dependent on future Council direction

Ridgefield Road, Ridgemont, and Highridge Drive had one Interested Parties Meeting held in December, 2021. Conceptual plans are in development, and a second Interested Parties Meeting will be scheduled in the near future. Pending Council direction, staff recommends moving forward with a traffic calming project.