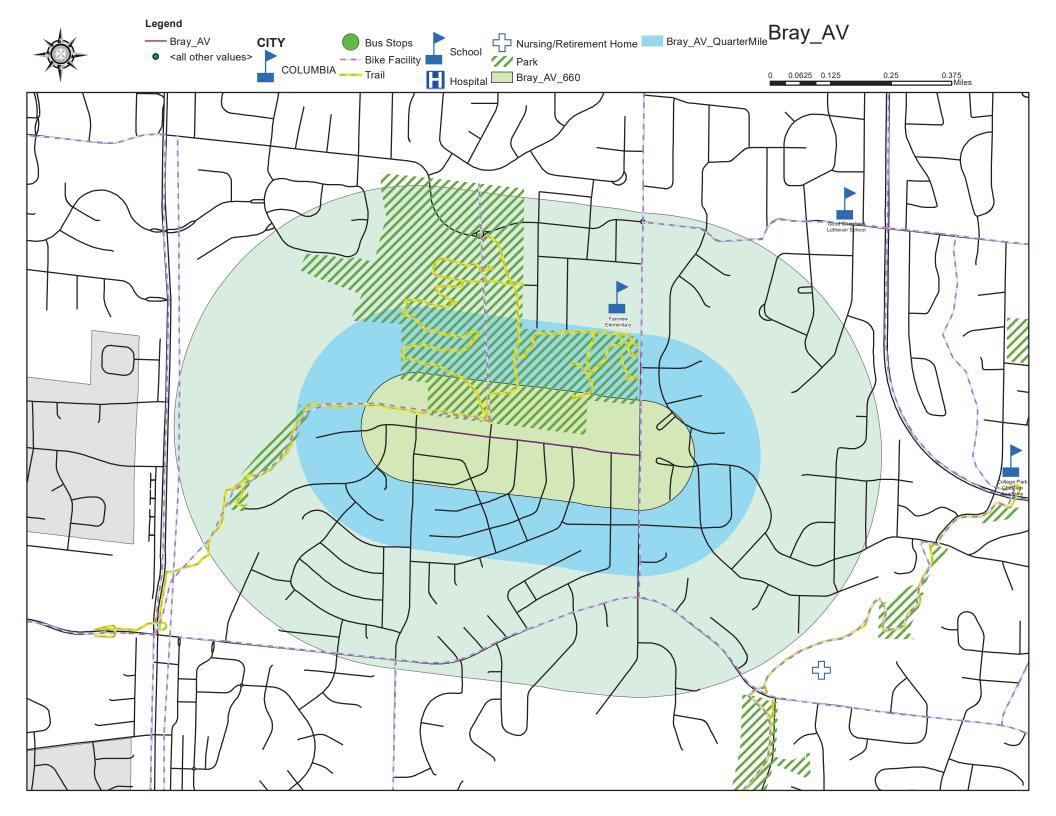

## Bray Avenue

Bray Avenue is currently 3<sup>rd</sup> on the 2021 Neighborhood Traffic Management Program Scoresheet with a score of 81.67. Interested Parties Meetings were held online between November 30 and December 11, 2020, online between June 14 and June 25, 2021, and in person on October 14, 2021. A Public Hearing was held January 3, 2022, and Council approved the installation of traffic calming devices.

## Traffic calming devices have been approved for installation by Council, and will be installed next construction season by Street Division.

## Highlights of Work Performed

In 2021, staff installed traffic calming devices on Holly Avenue, North William Street, Hinkson Avenue, and Maplewood Drive.

Bray Avenue had two online Interested Parties Meetings held in November and December, 2020, and in June, 2021, and a third Interested Parties meeting held in person in October, 2021. A Public Hearing was held in January, 2022. Council has approved the installation of traffic calming devices on Bray Avenue. Traffic calming devices will be installed during the next construction season by Street Division.