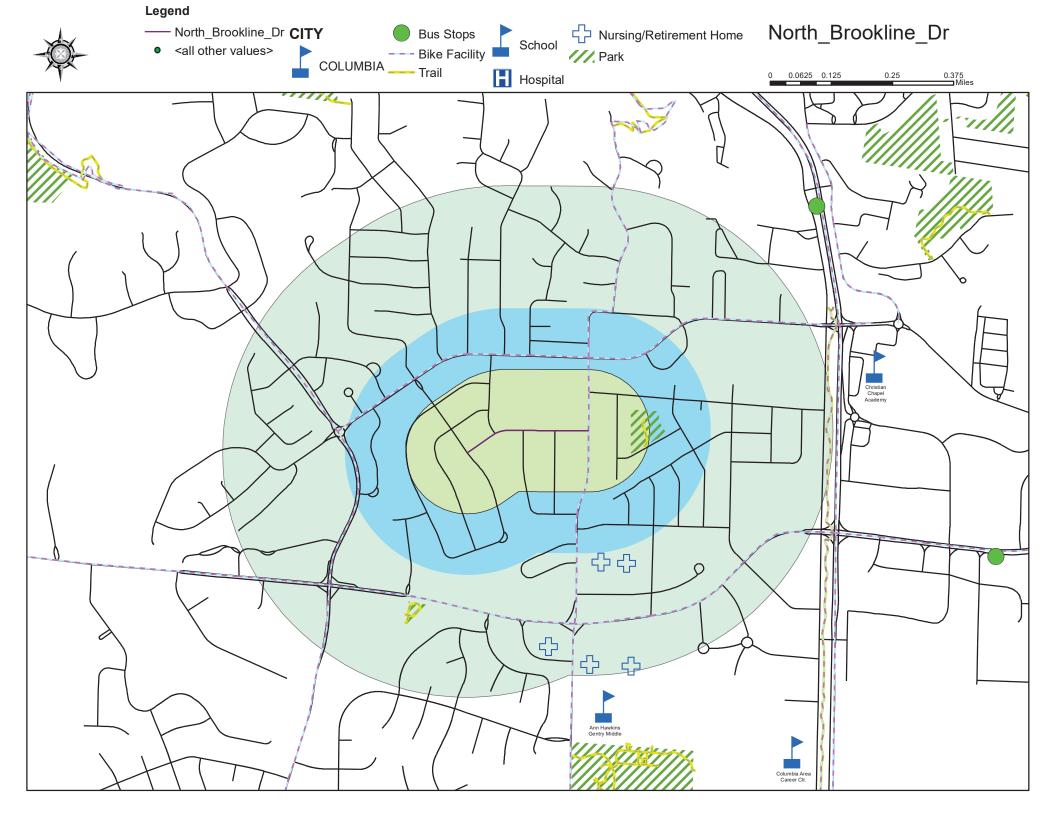

| Rank | Neighborhood           | Description | Year | Score | PSL | Volume | Volume Score | 85th Speed | Speed Score | Total Ped | Total School | Bike Route | Collision | Ward | Request Year | Petetion Received |
|------|------------------------|-------------|------|-------|-----|--------|--------------|------------|-------------|-----------|--------------|------------|-----------|------|--------------|-------------------|
| 25   | St. Joseph             | 295         | 2017 | 62.24 | 20  | 148    | 1            | 32.08      | 36.24       | 10        | 10           | 5          | 0.00      | 1    | 2017         | Yes               |
| 26   | Ridgeway Avenue        | 301         | 2015 | 61.99 | 25  | 281    | 2            | 38.33      | 39.99       | 10        | 5            | 5          | 0.00      | 1    | 2008         | No                |
| 31   | McBaine Avenue         | 108         | 2014 | 57.82 | 25  | 579    | 5            | 35.94      | 32.82       | 5         | 10           | 5          | 0.00      | 1    | 2014         | No                |
| 48   | 4th Avenue             | 111         | 2012 | 52.24 | 25  | 528    | 4            | 34.19      | 27.57       | 10        | 10           | 0          | 0.67      | 1    | 2006         | Yes               |
| 50   | Grand Avenue           | Austin      | 2011 | 51.21 | 25  | 1586   | 13           | 28.07      | 9.21        | 10        | 10           | 5          | 4.00      | 1    | 2006         | No                |
| 51   | North Greenwood Avenue | 101         | 2015 | 50.65 | 25  | 191    | 2            | 34.55      | 28.65       | 5         | 10           | 5          | 0.00      | 1    | 2008         | Yes               |
| 57   | Austin Avenue          | Grand       | 2011 | 49.06 | 25  | 749    | 6            | 31.02      | 18.06       | 10        | 10           | 5          | 0.00      | 1    | 2011         | No                |
| 60   | Sanford Avenue         | 303         | 2009 | 48.25 | 25  | 212    | 2            | 33.75      | 26.25       | 10        | 5            | 5          | 0.00      | 1    | 2008         | No                |
| 63   | East Forest Ave        | 111         | 2021 | 47.66 | 25  | 335    | 3            | 31.11      | 18.33       | 10        | 10           | 5          | 1.33      | 1    | 2021         | Yes               |
| 65   | Fairview Ave           | 801         | 2017 | 47.01 | 25  | 231    | 2            | 31.67      | 20.01       | 10        | 10           | 5          | 0.00      | 1    | 2017         | Yes               |
| 66   | Anderson Avenue        | 107         | 2018 | 46.17 | 25  | 394    | 3            | 32.5       | 22.50       | 5         | 10           | 5          | 0.67      | 1    | 2018         | Yes               |
| 67   | Hardin Street          | 801         | 2015 | 46.01 | 25  | 214    | 2            | 32.78      | 23.34       | 5         | 10           | 5          | 0.67      | 1    | 2008         | No                |
| 71   | Banks Avenue           | 607         | 2017 | 44.80 | 25  | 615    | 5            | 31.6       | 19.80       | 10        | 5            | 5          | 0.00      | 1    | 2016         | No                |
| 83   | Jean Rae Dr            | 1112        | 2018 | 38.91 | 25  | 205    | 2            | 33.97      | 26.91       | 0         | 5            | 5          | 0.00      | 1    | 2018         | Yes               |
| 85   | Hirth Avenue           |             | 2017 | 38.07 | 25  | 326    | 3            | 29.8       | 14.40       | 10        | 5            | 5          | 0.67      | 1    | 2016         | No                |
| 94   | Aldeah Avenue          | 20          | 2014 | 34.00 | 25  | 499    | 4            | 30         | 15.00       | 5         | 5            | 5          | 0.00      | 1    | 2014         | No                |
| 100  | London Dr              | 1211        | 2018 | 30.50 | 25  | 131    | 1            | 31.5       | 19.50       | 0         | 5            | 5          | 0.00      | 1    | 2018         | Yes               |
| 101  | Donnelly Avenue        |             | 2017 | 30.30 | 25  | 250    | 2            | 26.1       | 3.30        | 10        | 10           | 5          | 0.00      | 1    | 2016         | No                |