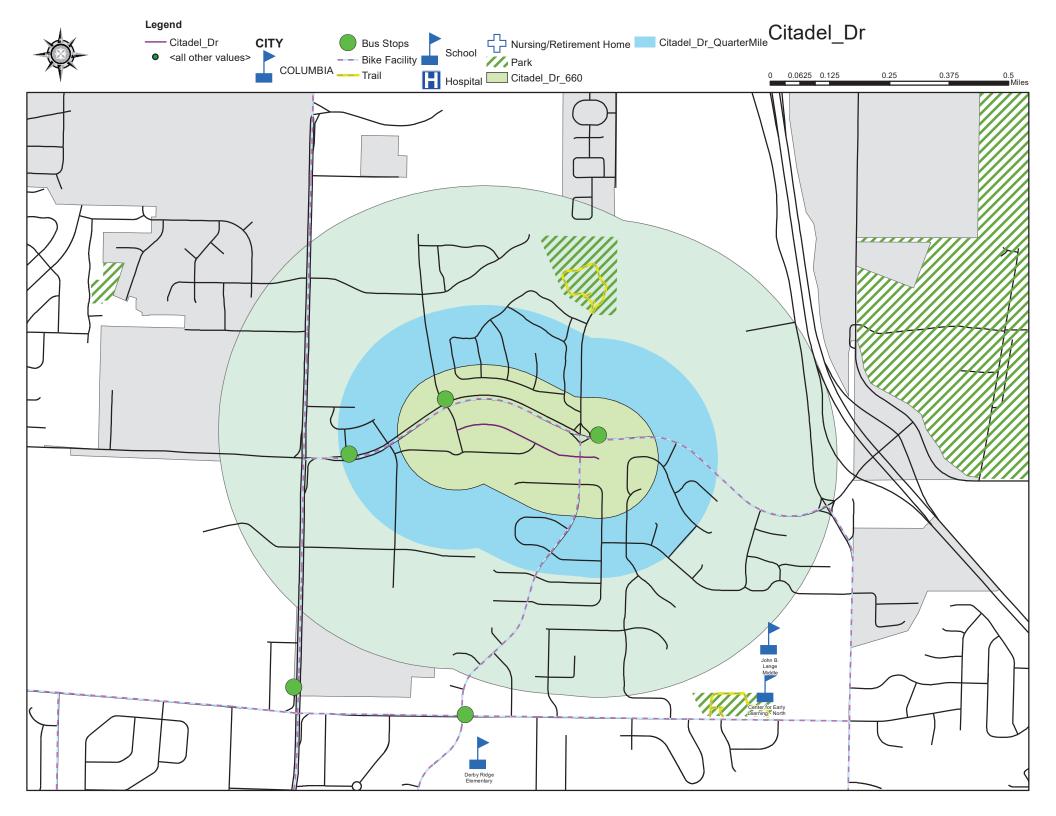

## Bray Avenue

Bray Avenue is currently 3<sup>rd</sup> on the 2021 Neighborhood Traffic Management Program Scoresheet with a score of 81.67. Interested Parties Meetings were held online between November 30 and December 11, 2020, online between June 14 and June 25, 2021, and in person on October 14, 2021. A Public Hearing was held January 3, 2022, and Council approved the installation of traffic calming devices.

## Traffic calming devices have been approved for installation by Council, and will be installed next construction season by Street Division.