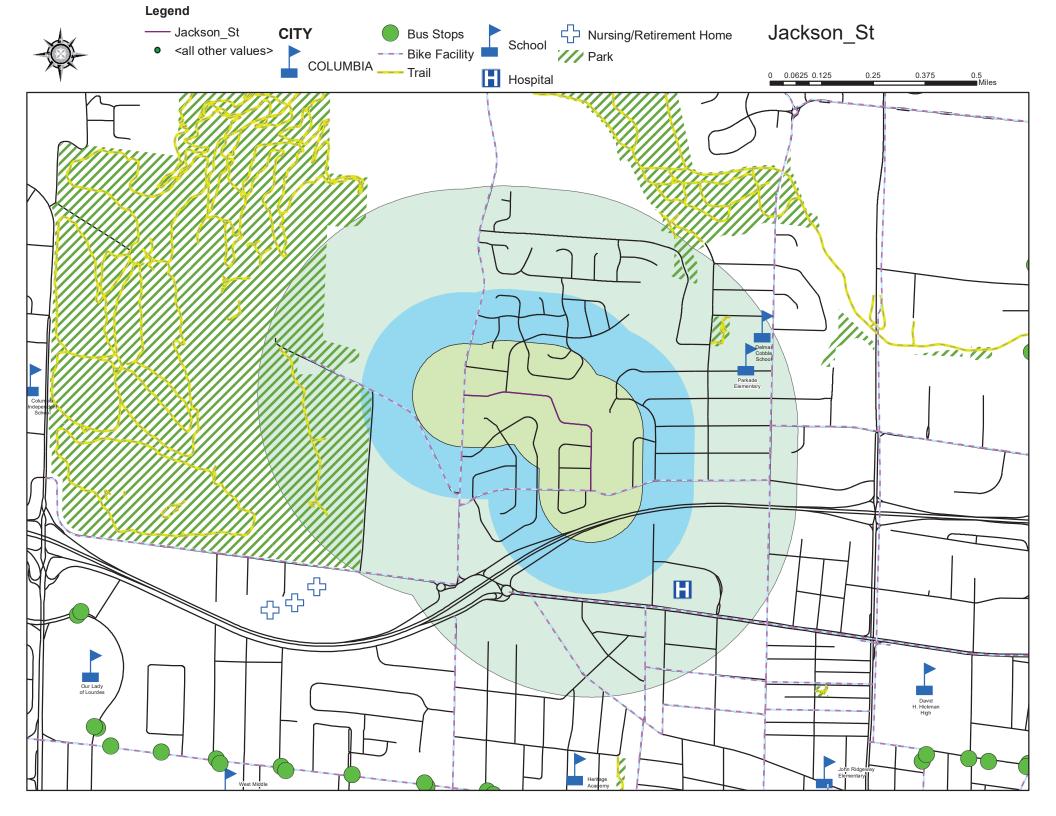

|
| 106 | 54  | Crabapple Lane         | 4/27/2006              |                               |
| 107 | 103 | Stone Mountain Parkway | 5/1/2006               |                               |
| 108 | 15  | Timber Creek Drive     | 10/2/2006              |                               |
| 100 | 79  | Reedsport Ridge        | 1/16/2007              |                               |
| 110 | 106 | Ryefield Ridge         | 1/16/2007              |                               |
| 110 | 91  | Lightpost Drive        | 10/15/2012             |                               |
| 111 |     | Lightpost Drive        | 10/10/2012             | I                             |