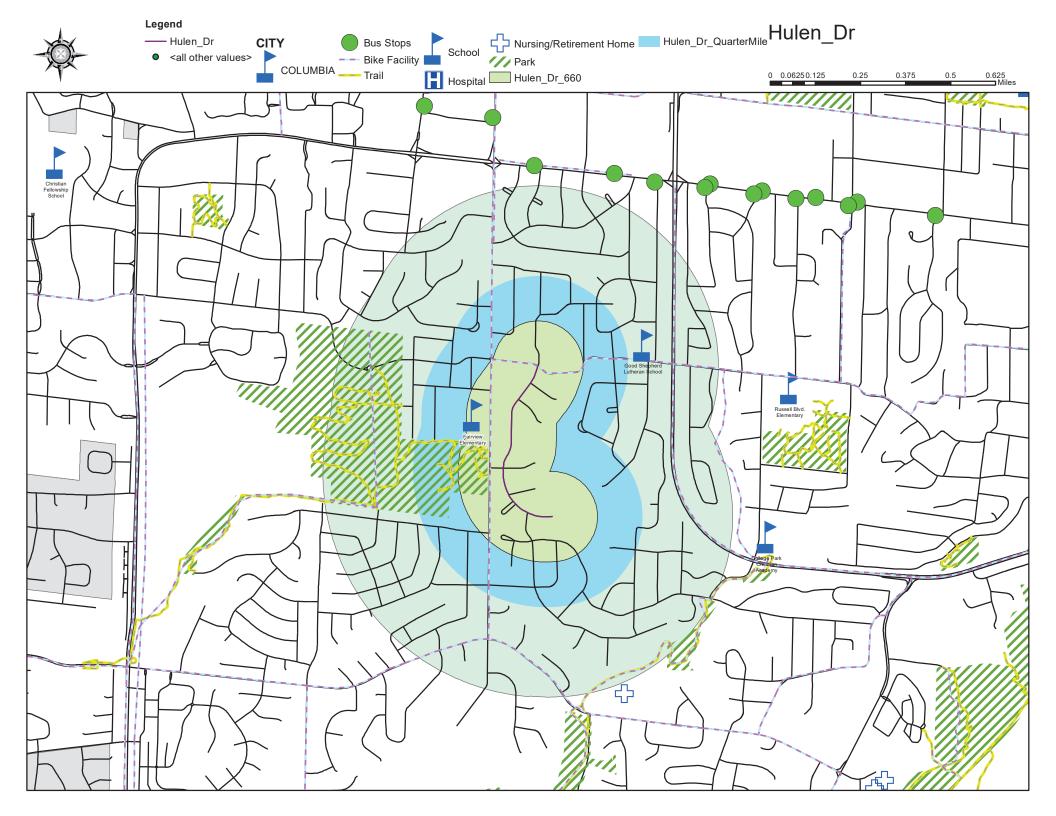

## Bray Avenue

Bray Avenue is currently 3<sup>rd</sup> on the 2021 Neighborhood Traffic Management Program Scoresheet with a score of 81.67. Interested Parties Meetings were held online between November 30 and December 11, 2020, online between June 14 and June 25, 2021, and in person on October 14, 2021. A Public Hearing was held January 3, 2022, and Council approved the installation of traffic calming devices.

## Traffic calming devices have been approved for installation by Council, and will be installed next construction season by Street Division.