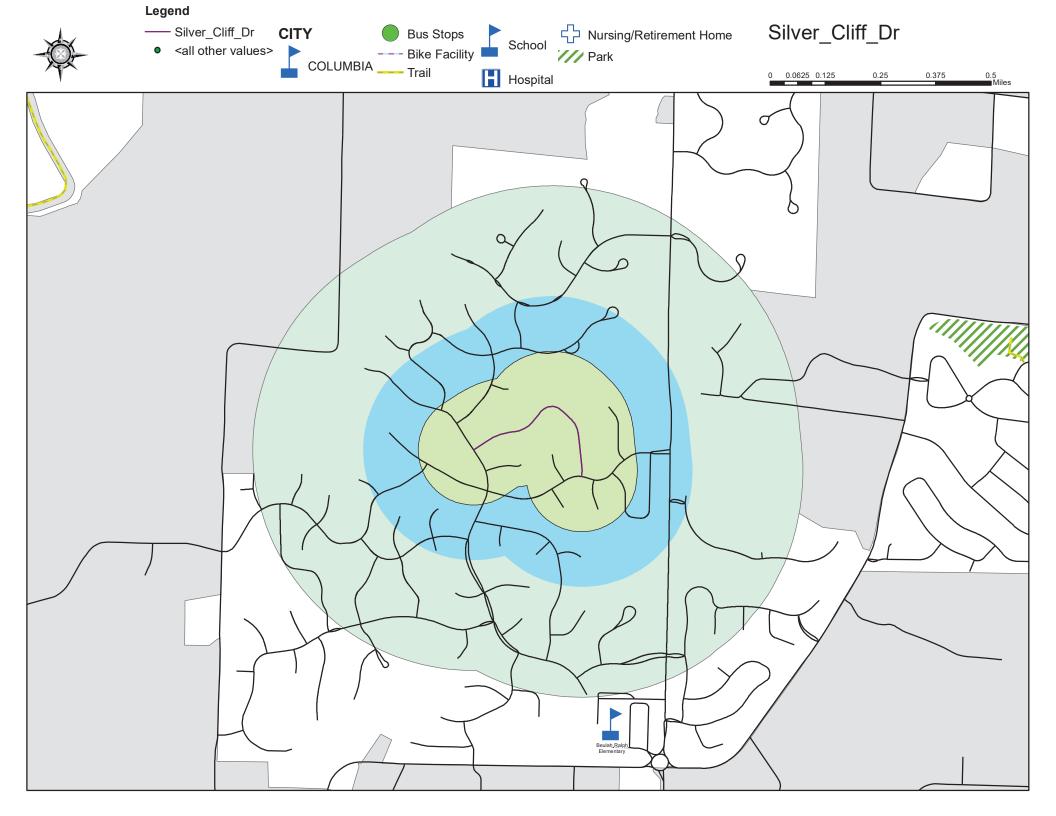

## Bray Avenue

Bray Avenue is currently 3<sup>rd</sup> on the 2021 Neighborhood Traffic Management Program Scoresheet with a score of 81.67. Interested Parties Meetings were held online between November 30 and December 11, 2020, online between June 14 and June 25, 2021, and in person on October 14, 2021. A Public Hearing was held January 3, 2022, and Council approved the installation of traffic calming devices.

## Traffic calming devices have been approved for installation by Council, and will be installed next construction season by Street Division.