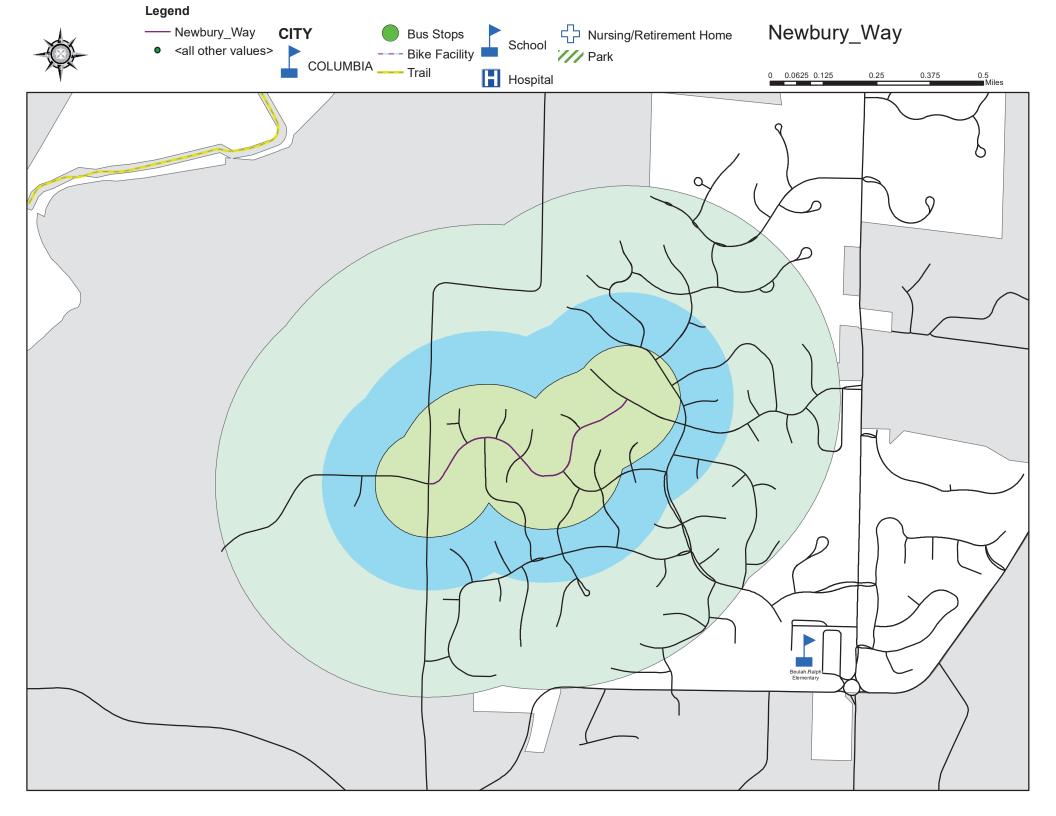

54  | Crabapple Lane         | 4/27/2006              |                               |
| 107 | 103 | Stone Mountain Parkway | 5/1/2006               |                               |
| 108 | 15  | Timber Creek Drive     | 10/2/2006              |                               |
| 100 | 79  | Reedsport Ridge        | 1/16/2007              |                               |
| 110 | 106 | Ryefield Ridge         | 1/16/2007              |                               |
| 110 | 91  | Lightpost Drive        | 10/15/2012             |                               |
| 111 |     | Lightpost Drive        | 10/10/2012             | I                             |