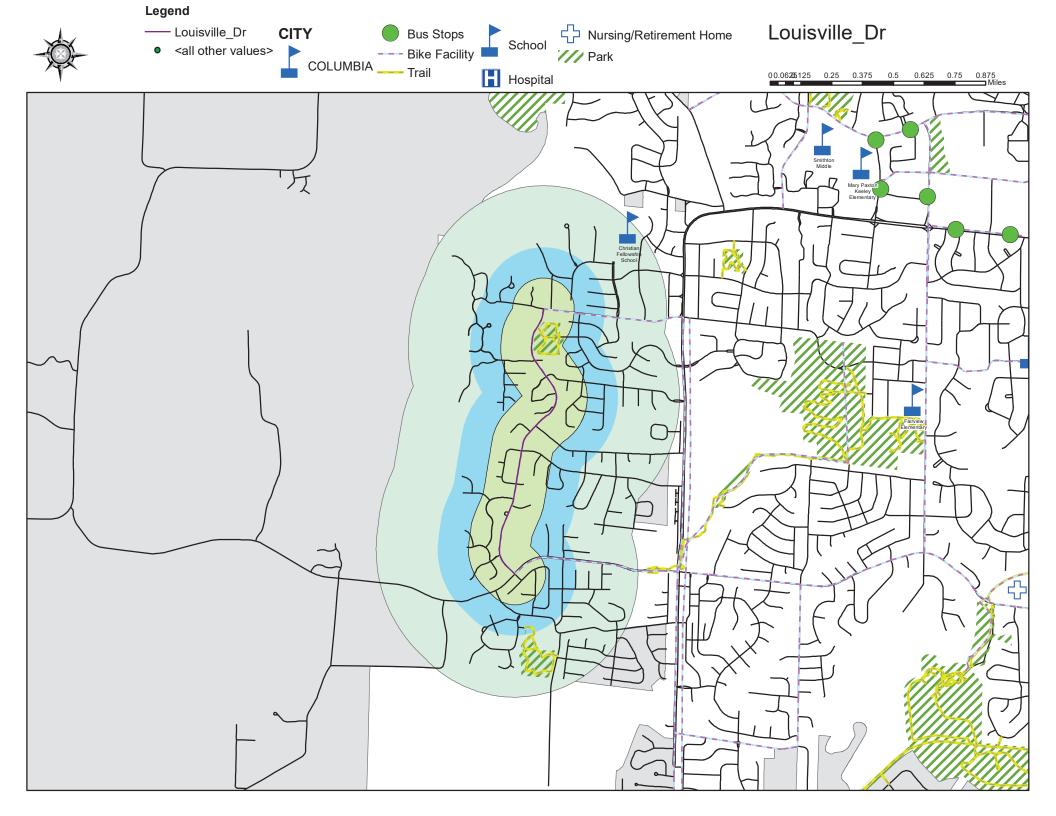

## Smith Drive and Louisville Drive

Smith Drive is currently 2<sup>nd</sup> on the 2021 Neighborhood Traffic Management Program Scoresheet with a score of 85.00. Louisville Drive is currently 8<sup>th</sup> on the 2021 Neighborhood Traffic Management Program Scoresheet with a score of 74.16. Staff plans to pursue a combined calming project for Smith Drive and Louisville Drive in the coming year. Interested Parties Meetings were held online between January 18 and January 29, 2021, and in person on November 8, 2021. In response to comments received during the second Interested Parties Meeting, project plans were redeveloped and shown at a 3<sup>rd</sup> Interested Parties Meeting on February 17, 2022.

Smith Drive and Louisville Drive had one Interested Parties Meeting held online in January, 2021. A second Interested Parties Meeting was held in November, 2021. Based on feedback received during the second Interested Parties Meeting, conceptual traffic calming plans were revised and shown at a third Interested Parties Meeting in February, 2022. Pending Council direction, staff recommends moving forward with a traffic calming project.