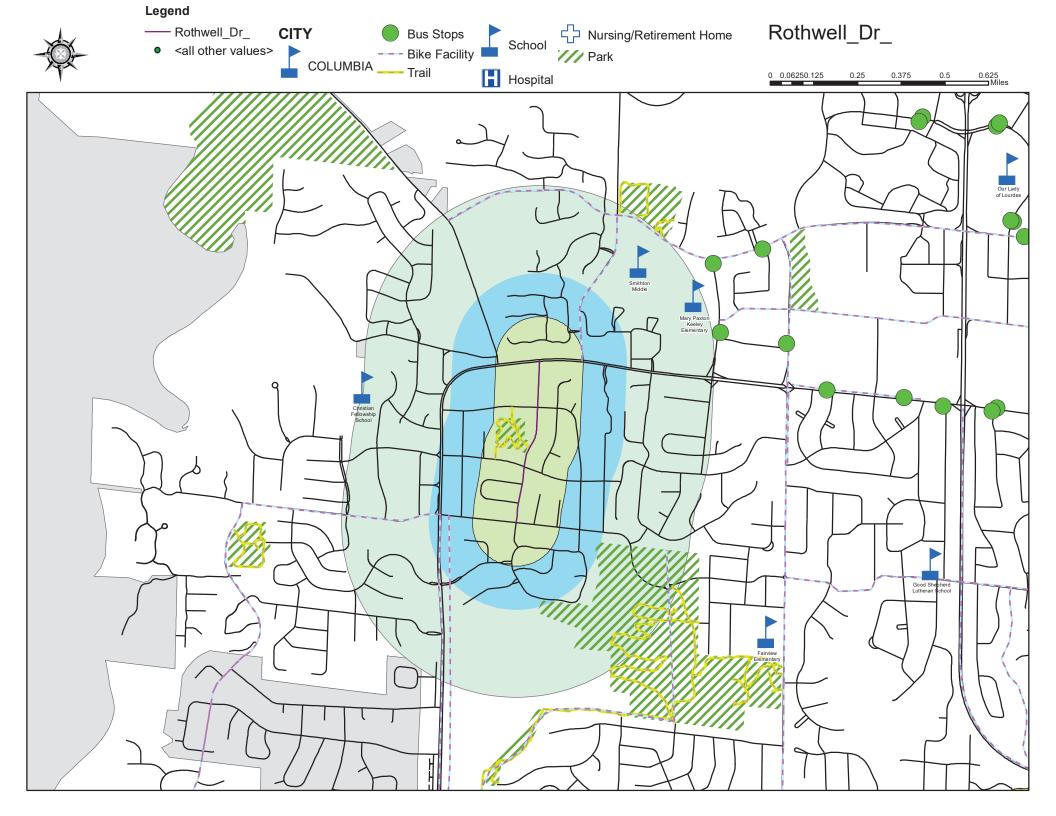

### Ward 1

Aldeah Avenue

- 2019 Score-39.00
- 2020 Score-34.00
- 2021 Score-34.00

Anderson Avenue

- 2019 Score-41.17
- 2020 Score-46.17
- 2021 Score-46.17