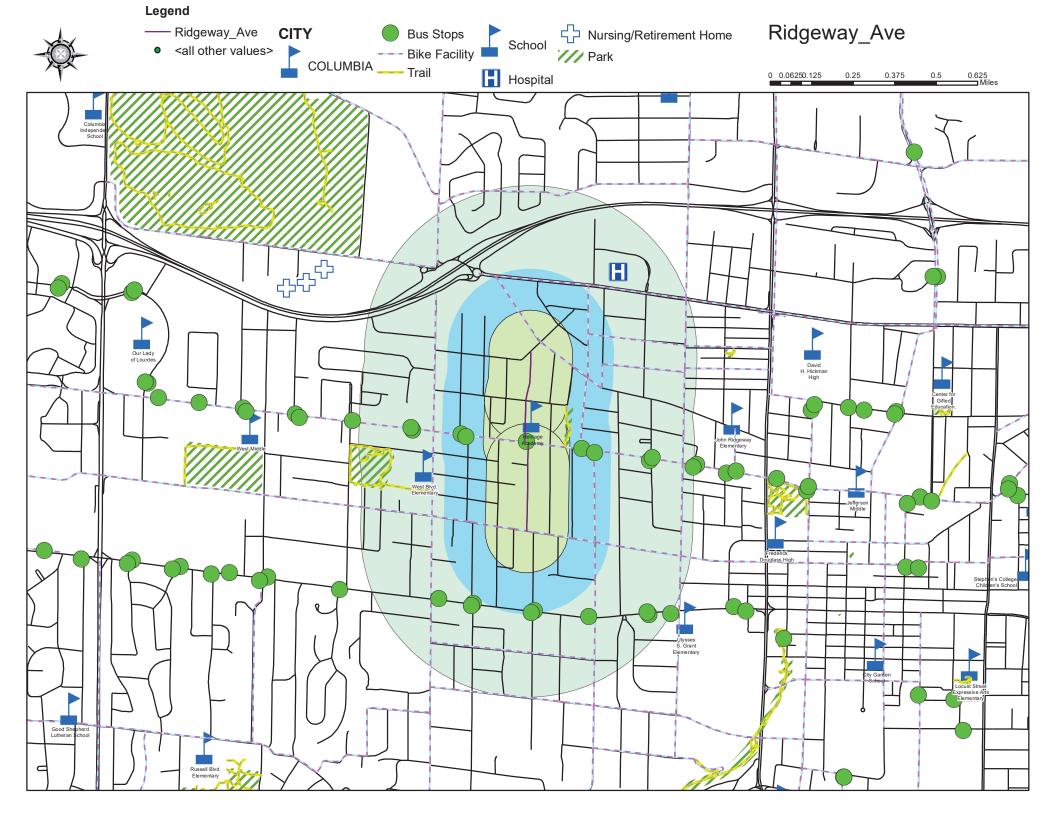

Ridgefield Road, Ridgemont, and Highridge Drive had one Interested Parties Meeting held in December, 2021. Conceptual plans are in development, and a second Interested Parties Meeting will be scheduled in the near future. Pending Council direction, staff recommends moving forward with a traffic calming project.