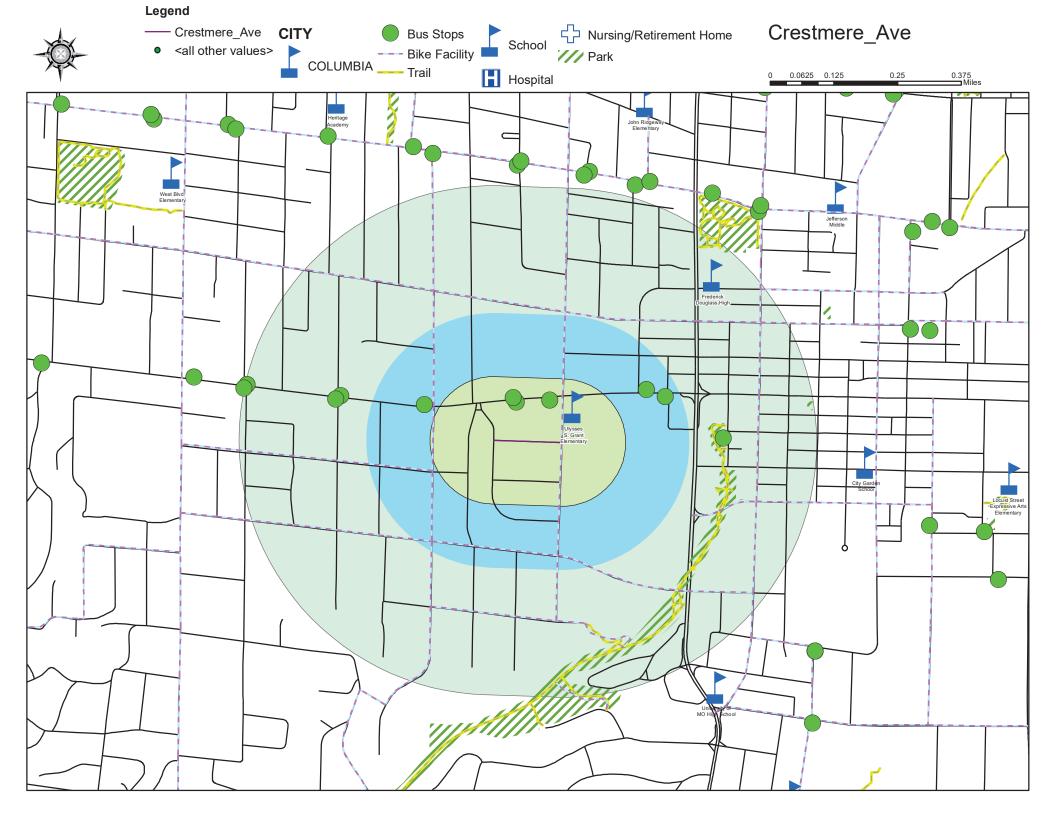

## Bray Avenue

Bray Avenue is currently 3<sup>rd</sup> on the 2021 Neighborhood Traffic Management Program Scoresheet with a score of 81.67. Interested Parties Meetings were held online between November 30 and December 11, 2020, online between June 14 and June 25, 2021, and in person on October 14, 2021. A Public Hearing was held January 3, 2022, and Council approved the installation of traffic calming devices.

## Traffic calming devices have been approved for installation by Council, and will be installed next construction season by Street Division.