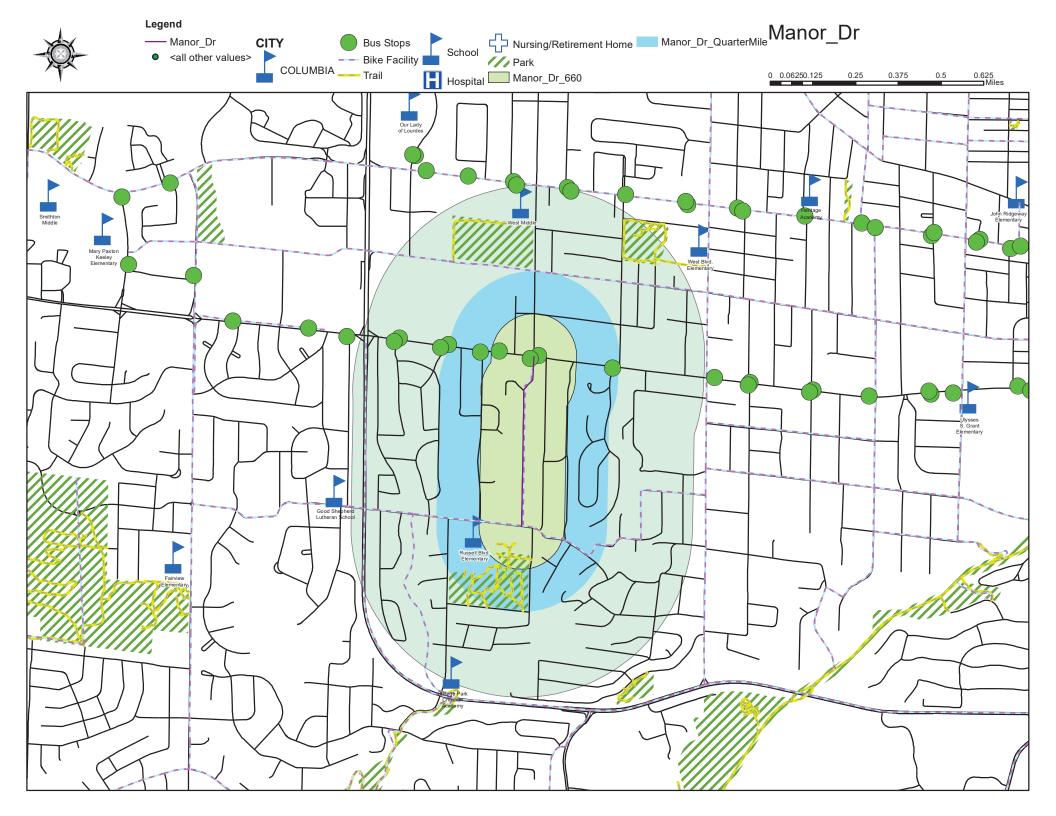

### Manor Drive

Manor Drive is currently 5<sup>th</sup> on the 2021 Neighborhood Traffic Management Program Scoresheet with a score of 76.00. A sidewalk project was completed on Manor Drive in 2016. As part of this project, traffic calming devices were installed on the north end of Manor Drive. These devices continue to work effectively to reduce the operating speeds on this portion of the roadway. However, on the southern portion of Manor Drive where traffic calming devices are not present, vehicle operating speeds are higher than desirable.

### Staff recommends pursuing this project