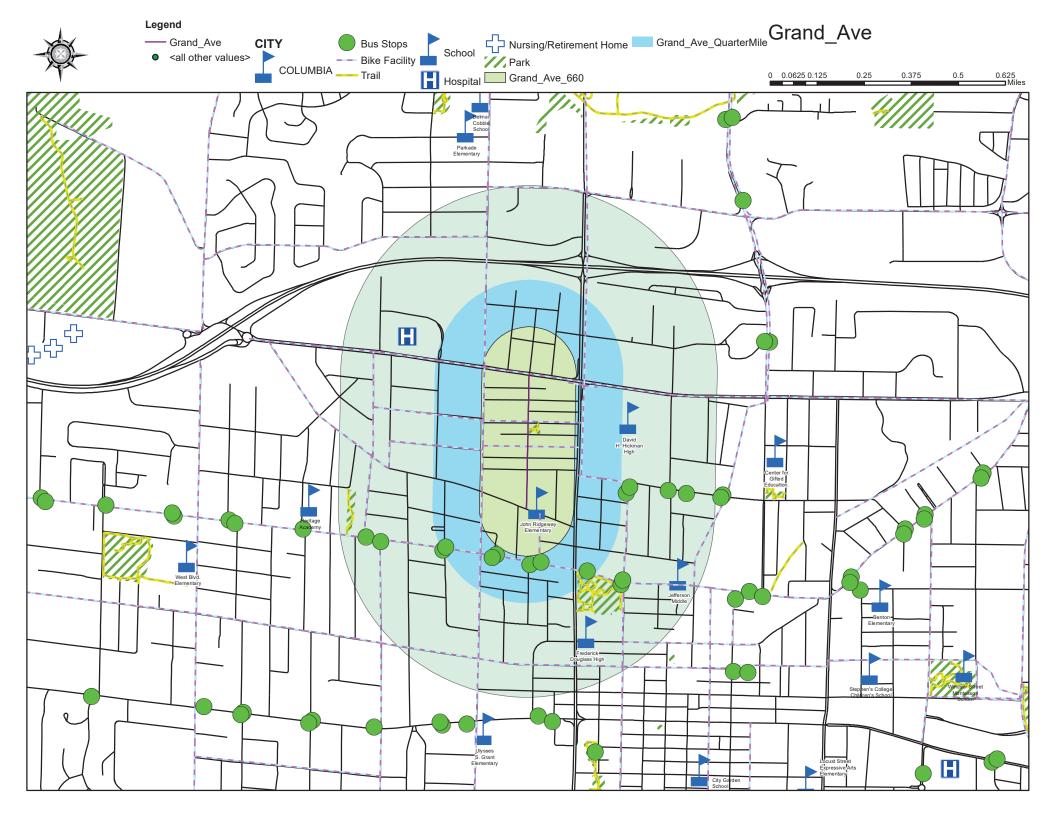

## South Garth Avenue (South of Broadway)

South Garth Avenue is currently 1<sup>st</sup> on the 2021 Neighborhood Traffic Management Program Scoresheet with a score of 89.00.

### Staff recommends pursuing this project