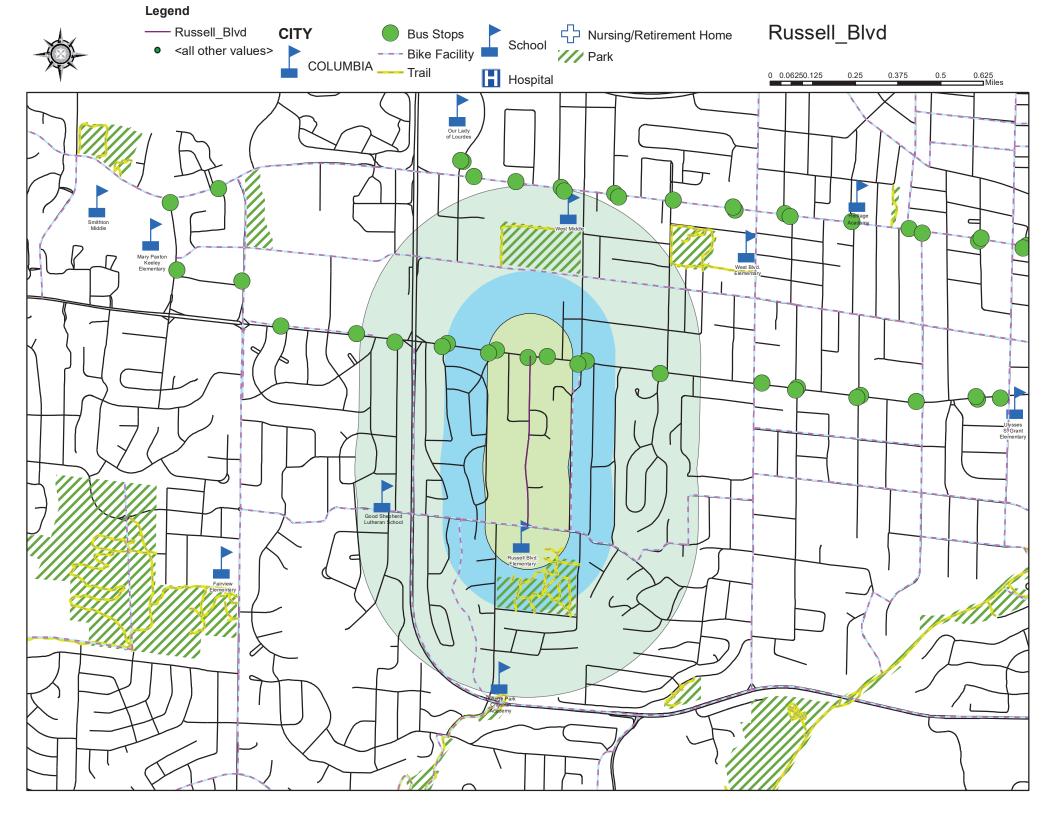

## **Russell Boulevard**

Russell Boulevard is currently 6<sup>th</sup> on the 2021 Neighborhood Traffic Management Program Scoresheet with a score of 76.00. With current staffing levels, staff expects to have the capacity to begin the public process for Russell Boulevard by holding the first Interested Parties Meeting in 2022.

### Staff recommends pursuing this project