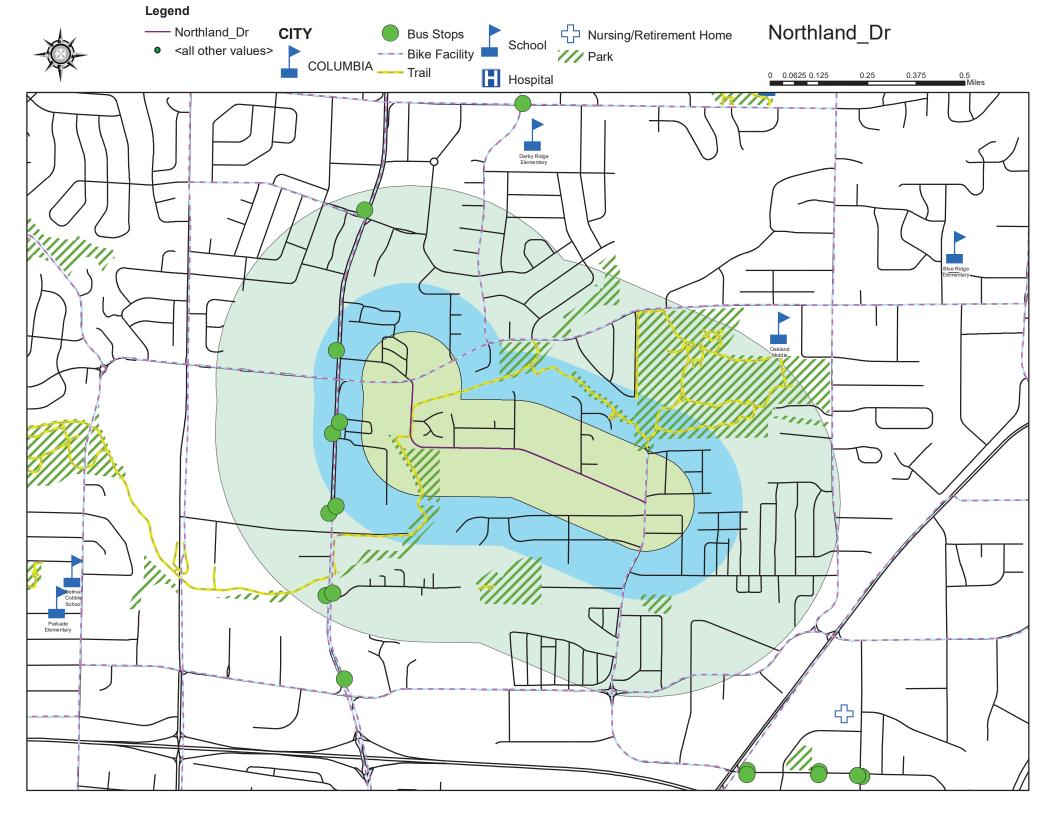

## **Northland Drive**

Northland Drive is currently 7<sup>th</sup> on the 2021 Neighborhood Traffic Management Program Scoresheet with a score of 75.67. With current staffing levels, staff expects to have the capacity to begin the public process for Northland Drive by holding the first Interested Parties Meeting in 2022.

### Staff recommends pursuing this project