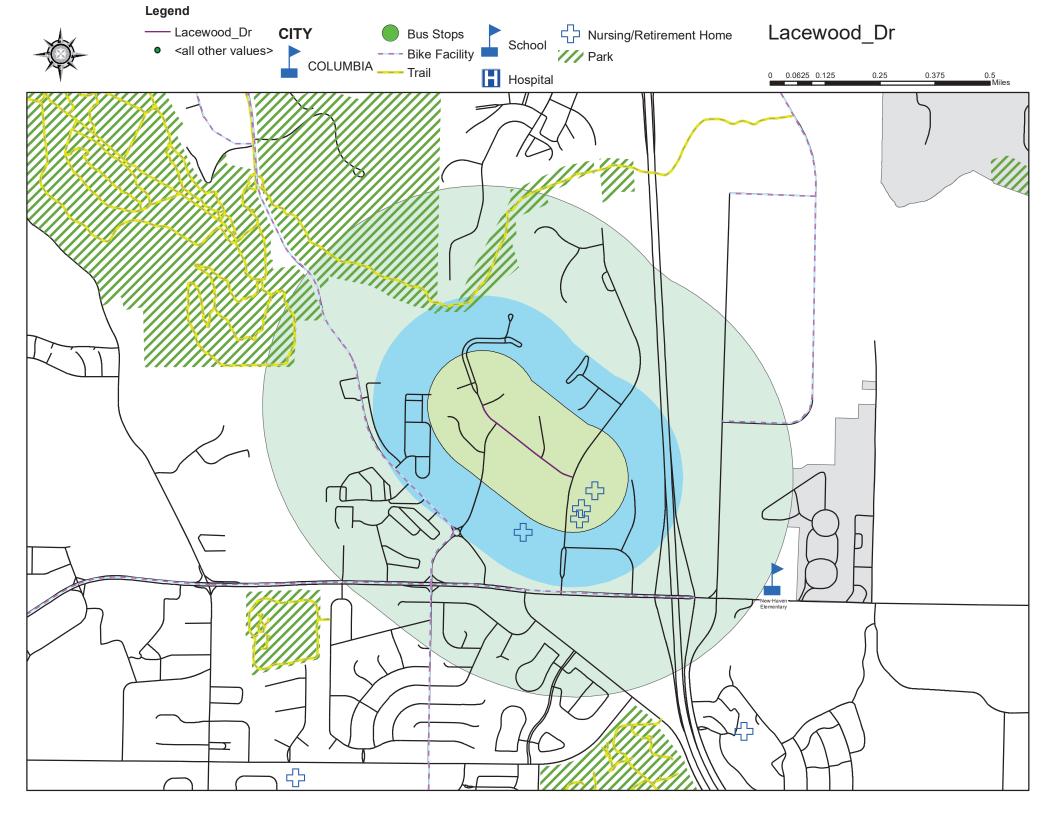

## Ward 2 (continued)

Lovejoy Lane - NEW

- 2019 Score-N/A added in 2021
- 2020 Score-N/A added in 2021
- 2021 Score-54.33

Mary Ellen Drive

- 2019 Score-35.00
- 2020 Score-40.00
- 2021 Score-35.00