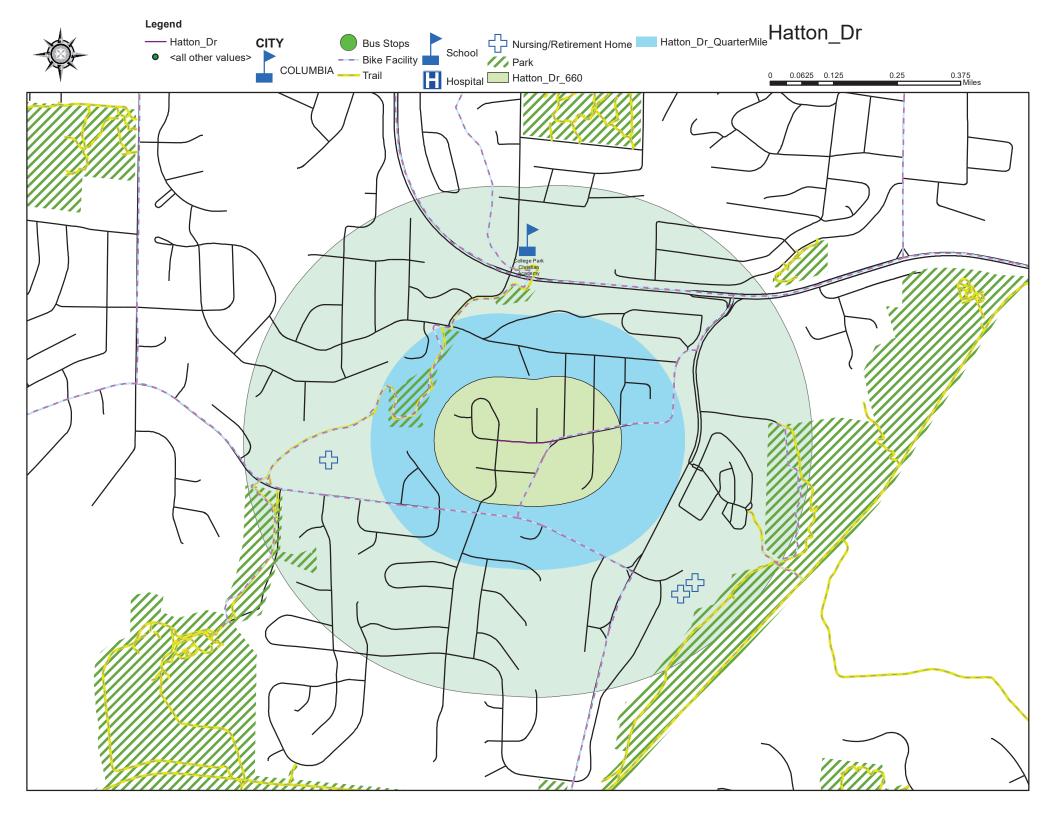

## Bray Avenue

Bray Avenue is currently 3<sup>rd</sup> on the 2021 Neighborhood Traffic Management Program Scoresheet with a score of 81.67. Interested Parties Meetings were held online between November 30 and December 11, 2020, online between June 14 and June 25, 2021, and in person on October 14, 2021. A Public Hearing was held January 3, 2022, and Council approved the installation of traffic calming devices.

## Traffic calming devices have been approved for installation by Council, and will be installed next construction season by Street Division.