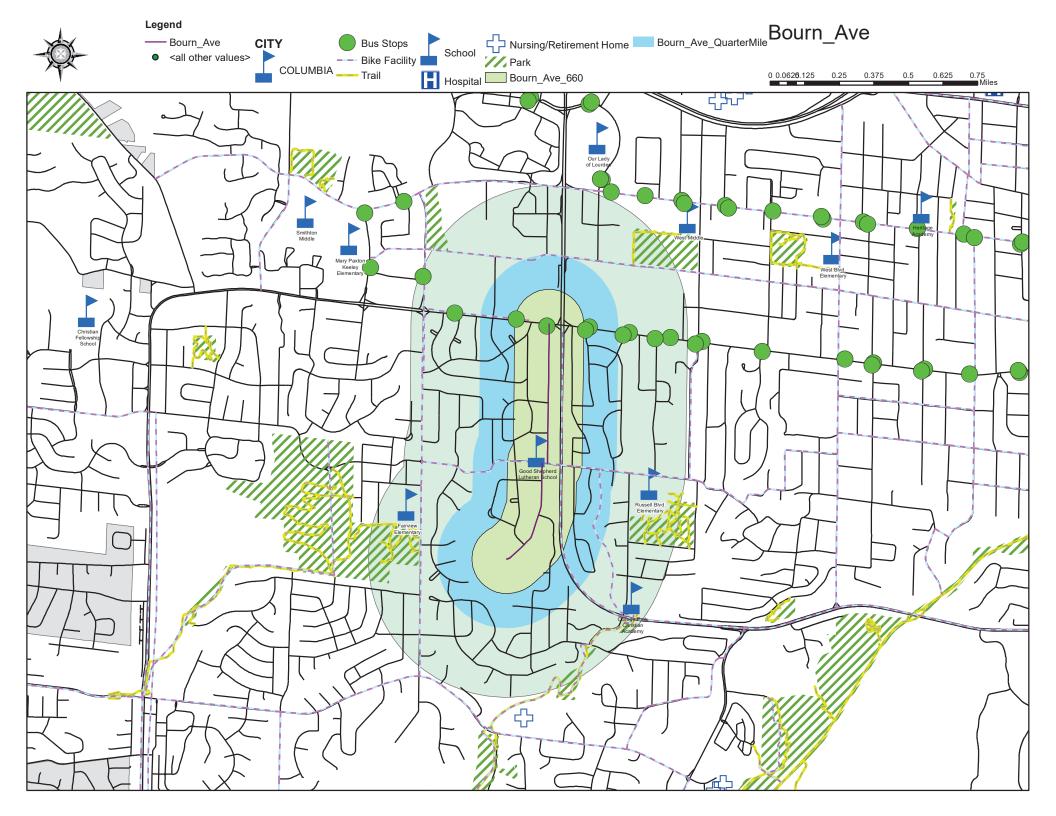

## Bray Avenue

Bray Avenue is currently 3<sup>rd</sup> on the 2021 Neighborhood Traffic Management Program Scoresheet with a score of 81.67. Interested Parties Meetings were held online between November 30 and December 11, 2020, online between June 14 and June 25, 2021, and in person on October 14, 2021. A Public Hearing was held January 3, 2022, and Council approved the installation of traffic calming devices.

## Traffic calming devices have been approved for installation by Council, and will be installed next construction season by Street Division.

## Highlights of Work Performed

In 2021, staff installed traffic calming devices on Holly Avenue, North William Street, Hinkson Avenue, and Maplewood Drive.

Bray Avenue had two online Interested Parties Meetings held in November and December, 2020, and in June, 2021, and a third Interested Parties meeting held in person in October, 2021. A Public Hearing was held in January, 2022. Council has approved the installation of traffic calming devices on Bray Avenue. Traffic calming devices will be installed during the next construction season by Street Division.