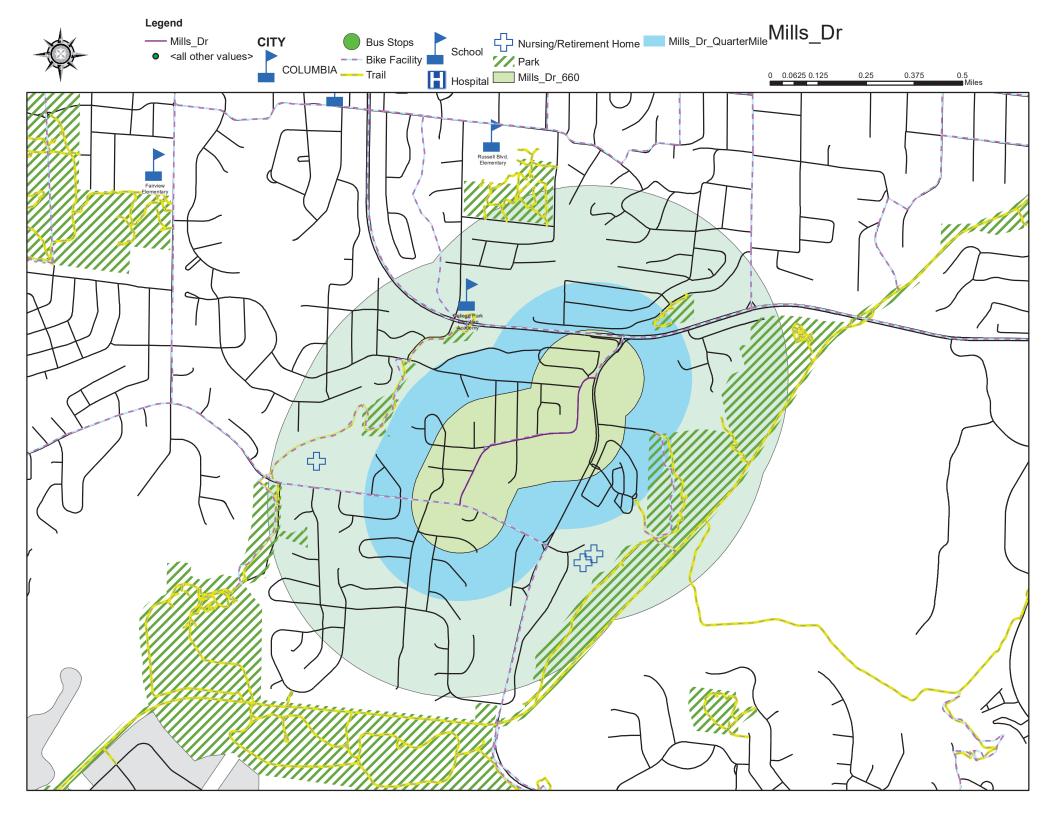

| Rank | Neighborhood                     | Description     | Year            | Score            | PSL           | Volume          | Volume Score  | 85th Speed       | Speed Score      | Total Ped     | Total School  | Bike Route | Collision       | Ward | Request Year    | Petetion Received |
|------|----------------------------------|-----------------|-----------------|------------------|---------------|-----------------|---------------|------------------|------------------|---------------|---------------|------------|-----------------|------|-----------------|-------------------|
| 1    | S Garth Avenue                   | 102             | 2021            | 89.00            | 20            | 2273            | 19            | 35.13            | 45               | 10            | 10            | 5          | 0.00            | 4    | 2021            | Yes               |
| 2    | Smith                            | <del>4508</del> | <del>2018</del> | <del>85.00</del> | <del>30</del> | <del>3512</del> | <del>20</del> | 45.44            | <del>45</del>    | <del>10</del> | 5             | 5          | 0.00            | 4    | <del>2018</del> | Yes               |
| 3    | Bray Ave                         | <del>3009</del> | 2019            | <del>81.67</del> | <del>25</del> | <del>1866</del> | <del>16</del> | <del>40.58</del> | 45               | 10            | 5             | 5          | <del>0.67</del> | 4    | <del>2019</del> | Yes               |
| 5    | Manor Drive                      | 304             | 2021            | 76.00            | 25            | 702             | 6             | 41               | 45               | 10            | 10            | 5          | 0.00            | 4    | 2014            | No                |
| 6    | Russell Boulevard                | 101             | 2019            | 76.00            | 25            | 711             | 6             | 40.47            | 45               | 10            | 10            | 5          | 0.00            | 4    | 2021            | Yes               |
| 8    | Louisville Dr                    | Pond            | <del>2019</del> | <del>74.16</del> | <del>25</del> | <del>1519</del> | <del>13</del> | <del>38.72</del> | <del>41.16</del> | 10            | 5             | 5          | 0.00            | 4    | <del>2019</del> | Yes               |
| 9    | Hulen Dr                         | 912             | 2021            | 73.47            | 25            | 541             | 5             | 39.49            | 43.47            | 10            | 10            | 5          | 0.00            | 4    | 2021            | Yes               |
| 10   | Ridgefield Road                  | <del>2312</del> | <del>2016</del> | <del>73.00</del> | <del>25</del> | <del>384</del>  | 3             | <del>41.79</del> | <del>45</del>    | 10            | <del>10</del> | 5          | 0.00            | 4    | <del>2006</del> | Yes               |
| 13   | Ridgemont and<br>Highridge Drive | <del>2106</del> | <del>2016</del> | <del>69.78</del> | <del>25</del> | <del>1405</del> | 12            | <del>37.37</del> | <del>37.11</del> | 10            | 5             | 5          | <del>0.67</del> | 4    | <del>2006</del> | <del>Yes</del>    |
| 20   | Edgewood Avenue                  | 105             | 2014            | 65.58            | 25            | 266             | 2             | 37.86            | 38.58            | 10            | 10            | 5          | 0.00            | 4    | 2014            | No                |
| 21   | Martinshire                      | 2006            | 2003            | 65.00            | 25            | 645             | 5             | 43.25            | 45               | 10            | 0             | 5          | 0.00            | 4    | 2007            | No                |
| 24   | Westridge Drive                  | 208             | 2017            | 62.62            | 25            | 343             | 3             | 36.54            | 34.62            | 10            | 10            | 5          | 0.00            | 4    | 2016            | Yes               |
| 28   | Brightstar Dr.                   | 13              | 2018            | 59.69            | 25            | 297             | 2             | 39.23            | 42.69            | 0             | 10            | 5          | 0.00            | 4    | 2018            | Yes               |
| 33   | Mills Drive                      | 1511            | 2020            | 57.13            | 25            | 732             | 6             | 38.71            | 41.13            | 0             | 5             | 5          | 0.00            | 4    | 2020            | No                |
| 35   | Defoe Drive                      | 4100            | 2017            | 56.00            | 25            | 86              | 1             | 35               | 30.00            | 10            | 10            | 5          | 0.00            | 4    | 2017            | Yes               |
| 36   | Rothwell Dr                      | 2               | 2018            | 55.98            | 25            | 1239            | 10            | 33.66            | 25.98            | 10            | 5             | 5          | 0.00            | 4    |                 | No                |
| 40   | Sunset Drive                     | 1103 Sunset     | 2015            | 55.39            | 25            | 1091            | 9             | 37.13            | 36.39            | 0             | 5             | 5          | 0.00            | 4    | 2015            | Yes               |
| 46   | Sussex Drive                     | 4314 Sussex     | 2016            | 53.00            | 25            | 326             | 3             | 35               | 30.00            | 10            | 5             | 5          | 0.00            | 4    | 2016            | Yes               |
| 47   | Cunningham Road                  | 1704            | 2017            | 52.73            | 25            | 695             | 6             | 33.91            | 26.73            | 10            | 5             | 5          | 0.00            | 4    | 2017            | Yes               |
| 49   | Glenwood Avenue                  | 103             | 2014            | 52.00            | 25            | 178             | 1             | 37               | 36.00            | 5             | 5             | 5          | 0.00            | 4    | 2014            | No                |
| 52   | West Parkway                     | 103             | 2014            | 49.99            | 25            | 333             | 3             | 32.33            | 21.99            | 10            | 10            | 5          | 0.00            | 4    | 2013            | Yes               |
| 58   | Bourn Ave                        | 816             | 2017            | 48.60            | 25            | 476             | 4             | 33.2             | 24.60            | 5             | 10            | 5          | 0.00            | 4    | 2013            | No                |
| 72   | Braemore Road                    | 2724            | 2009            | 44.32            | 25            | 112             | 1             | 34.44            | 28.32            | 5             | 5             | 5          | 0.00            | 4    | 2009            | No                |
| 86   | East Parkway                     | 110             | 2014            | 37.10            | 25            | 173             | 1             | 28.7             | 11.10            | 10            | 10            | 5          | 0.00            | 4    | 2013            | Yes               |
| 87   | Somerset Drive                   | 904 Somerset    | 2016            | 36.74            | 25            | 369             | 3             | 29.58            | 13.74            | 10            | 5             | 5          | 0.00            | 4    | 2016            | Yes               |
| 90   | Whitefish Dr                     | 5109            | 2019            | 36.17            | 25            | 408             | 3             | 29.39            | 13.17            | 10            | 5             | 5          | 0.00            | 4    | 2019            | No                |
| 99   | Limerick Ln                      | N of Tremont    | 2020            | 30.75            | 25            | 250             | 2             | 31.25            | 18.75            | 0             | 5             | 5          | 0.00            | 4    | 2020            | No                |
| 107  | Hatton Drive                     | 1816            | 2020            | 22.29            | 25            | 262             | 2             | 28.43            | 10.29            | 0             | 5             | 5          | 0.00            | 4    | 2020            | No                |
| 110  | Crestmere Avenue                 | 110             | 2014            | 19.85            | 25            | 198             | 2             | 24.06            | -2.82            | 10            | 10            | 0          | 0.67            | 4    | 2013            | Yes               |