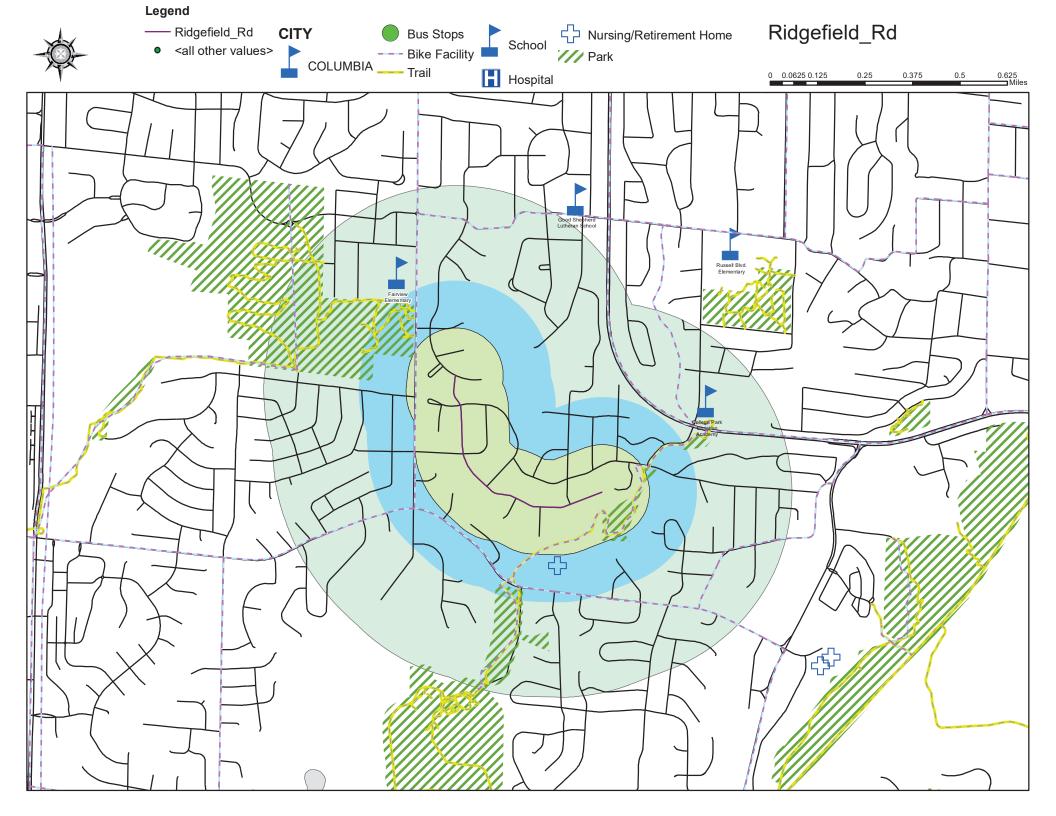

## Ridgefield Road, Ridgemont, and Highridge Drive

Ridgefield Road is currently 10<sup>th</sup> on the 2021 Neighborhood Traffic Management Program Scoresheet with a score of 73.00. Highridge Drive and Ridgemont are currently 13<sup>th</sup> on the 2021 Neighborhood Traffic Management Program Scoresheet with a score of 69.78. Staff plans to pursue a combined calming project for Ridgefield Road, Ridgemont, and Highridge Drive in the coming year. An Interested Parties Meeting was held on December 1, 2021. Staff received comments from this meeting and is developing a conceptual traffic calming plan that will be shown at a 2<sup>nd</sup> Interested Parties Meeting in the near future.

### Staff recommends proceeding with the public process for traffic calming devices and potentially install traffic calming devices dependent on future Council direction

Ridgefield Road, Ridgemont, and Highridge Drive had one Interested Parties Meeting held in December, 2021. Conceptual plans are in development, and a second Interested Parties Meeting will be scheduled in the near future. Pending Council direction, staff recommends moving forward with a traffic calming project.