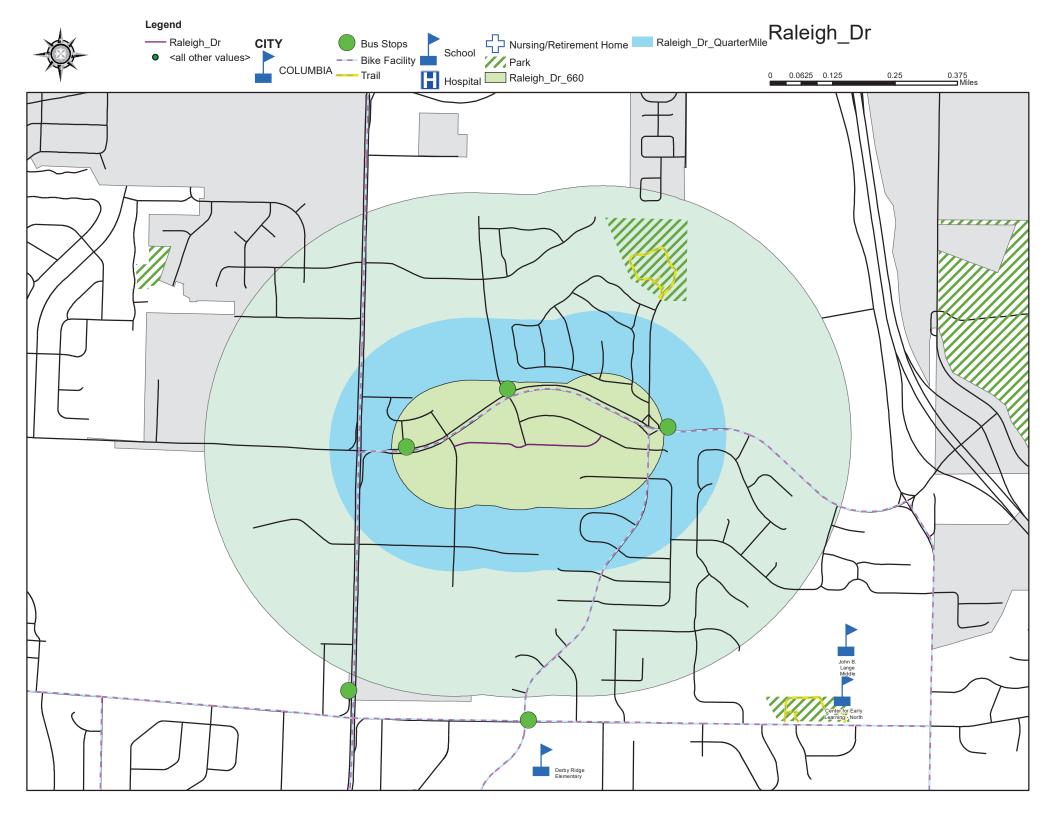

## Ridgefield Road, Ridgemont, and Highridge Drive

Ridgefield Road is currently 10<sup>th</sup> on the 2021 Neighborhood Traffic Management Program Scoresheet with a score of 73.00. Highridge Drive and Ridgemont are currently 13<sup>th</sup> on the 2021 Neighborhood Traffic Management Program Scoresheet with a score of 69.78. Staff plans to pursue a combined calming project for Ridgefield Road, Ridgemont, and Highridge Drive in the coming year. An Interested Parties Meeting was held on December 1, 2021. Staff received comments from this meeting and is developing a conceptual traffic calming plan that will be shown at a 2<sup>nd</sup> Interested Parties Meeting in the near future.

### Staff recommends proceeding with the public process for traffic calming devices and potentially install traffic calming devices dependent on future Council direction

Ridgefield Road, Ridgemont, and Highridge Drive had one Interested Parties Meeting held in December, 2021. Conceptual plans are in development, and a second Interested Parties Meeting will be scheduled in the near future. Pending Council direction, staff recommends moving forward with a traffic calming project.