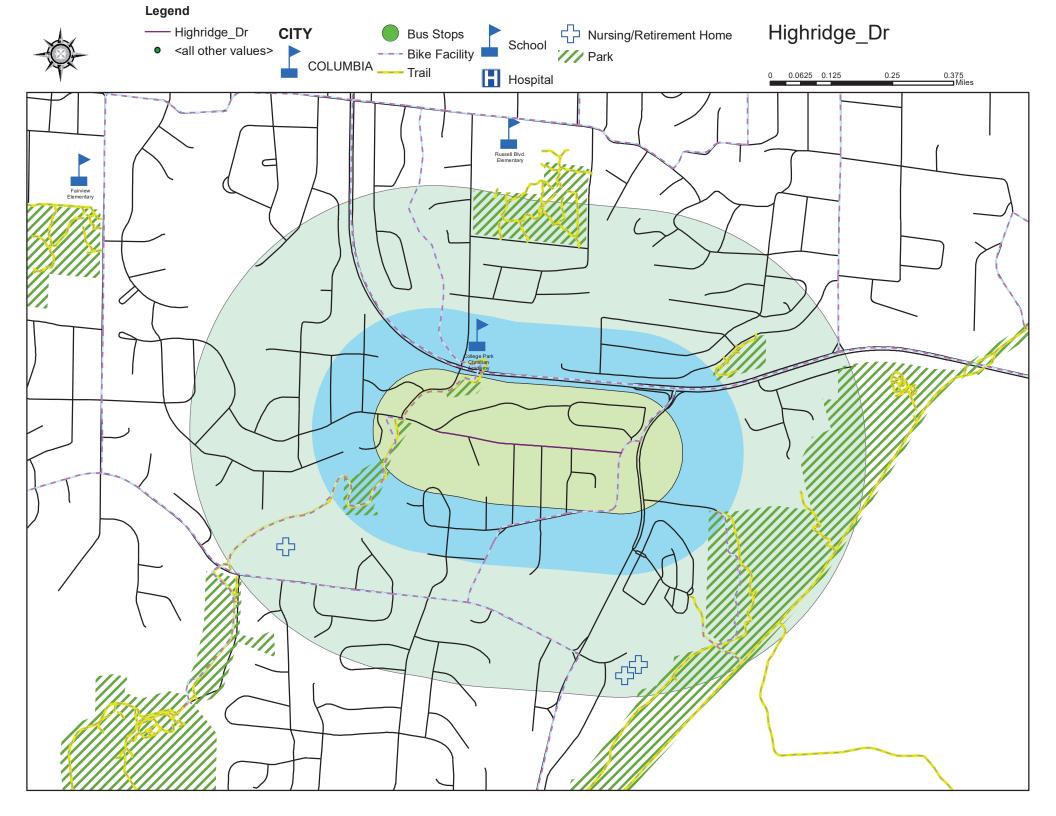

## Ridgefield Road, Ridgemont, and Highridge Drive

Ridgefield Road is currently 10<sup>th</sup> on the 2021 Neighborhood Traffic Management Program Scoresheet with a score of 73.00. Highridge Drive and Ridgemont are currently 13<sup>th</sup> on the 2021 Neighborhood Traffic Management Program Scoresheet with a score of 69.78. Staff plans to pursue a combined calming project for Ridgefield Road, Ridgemont, and Highridge Drive in the coming year. An Interested Parties Meeting was held on December 1, 2021. Staff received comments from this meeting and is developing a conceptual traffic calming plan that will be shown at a 2<sup>nd</sup> Interested Parties Meeting in the near future.

### Staff recommends proceeding with the public process for traffic calming devices and potentially install traffic calming devices dependent on future Council direction

Ridgefield Road, Ridgemont, and Highridge Drive had one Interested Parties Meeting held in December, 2021. Conceptual plans are in development, and a second Interested Parties Meeting will be scheduled in the near future. Pending Council direction, staff recommends moving forward with a traffic calming project.