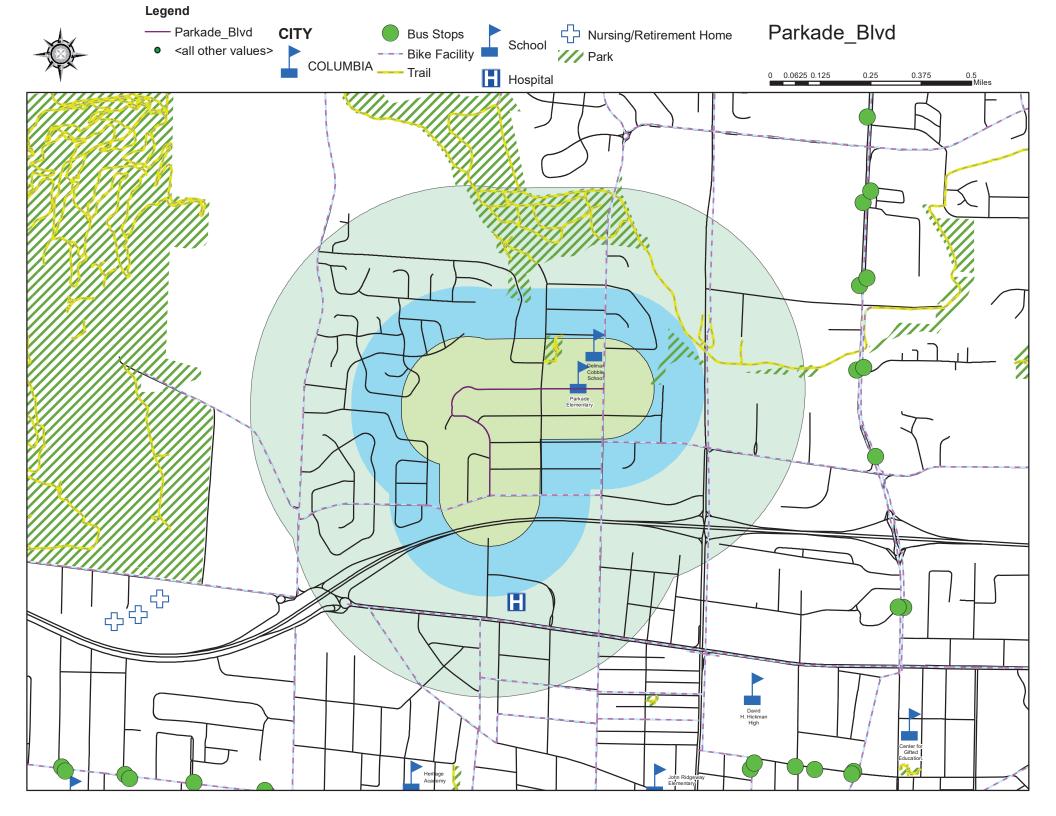

## Bray Avenue

Bray Avenue is currently 3<sup>rd</sup> on the 2021 Neighborhood Traffic Management Program Scoresheet with a score of 81.67. Interested Parties Meetings were held online between November 30 and December 11, 2020, online between June 14 and June 25, 2021, and in person on October 14, 2021. A Public Hearing was held January 3, 2022, and Council approved the installation of traffic calming devices.

## Traffic calming devices have been approved for installation by Council, and will be installed next construction season by Street Division.