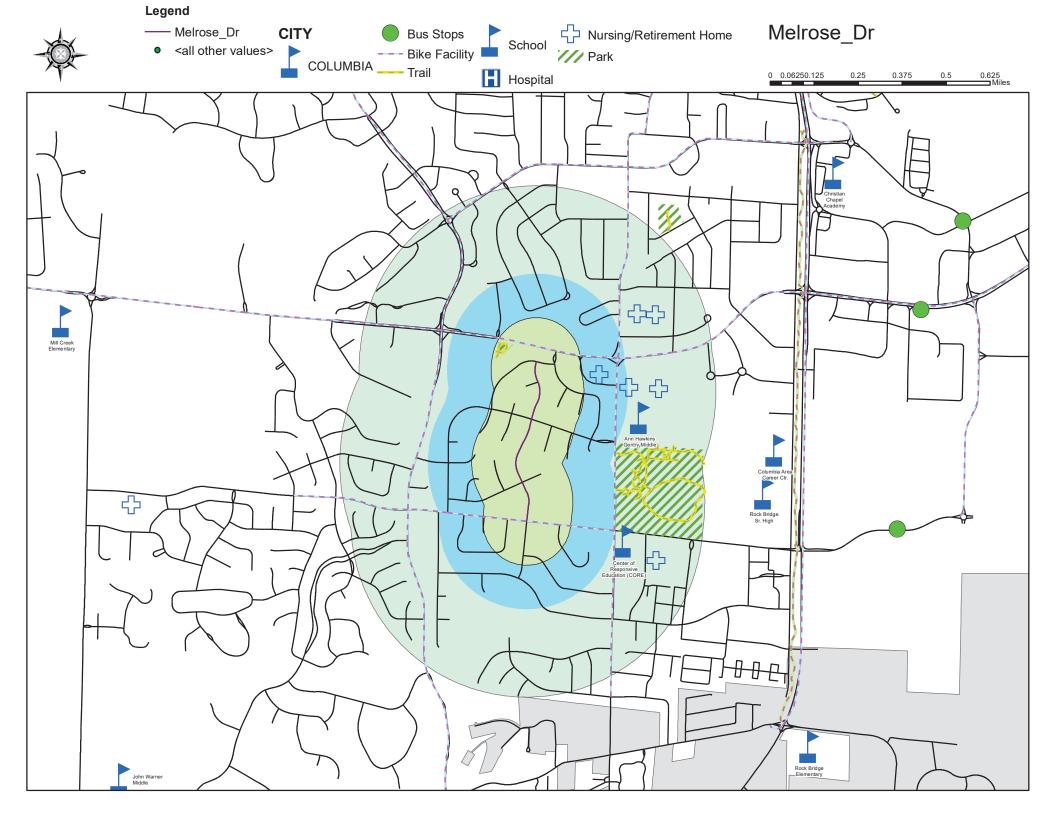

106 | 54  | Crabapple Lane         | 4/27/2006              |                               |
| 107 | 103 | Stone Mountain Parkway | 5/1/2006               |                               |
| 108 | 15  | Timber Creek Drive     | 10/2/2006              |                               |
| 100 | 79  | Reedsport Ridge        | 1/16/2007              |                               |
| 110 | 106 | Ryefield Ridge         | 1/16/2007              |                               |
| 110 | 91  | Lightpost Drive        | 10/15/2012             |                               |
| 111 |     | Lightpost Drive        | 10/10/2012             | I                             |