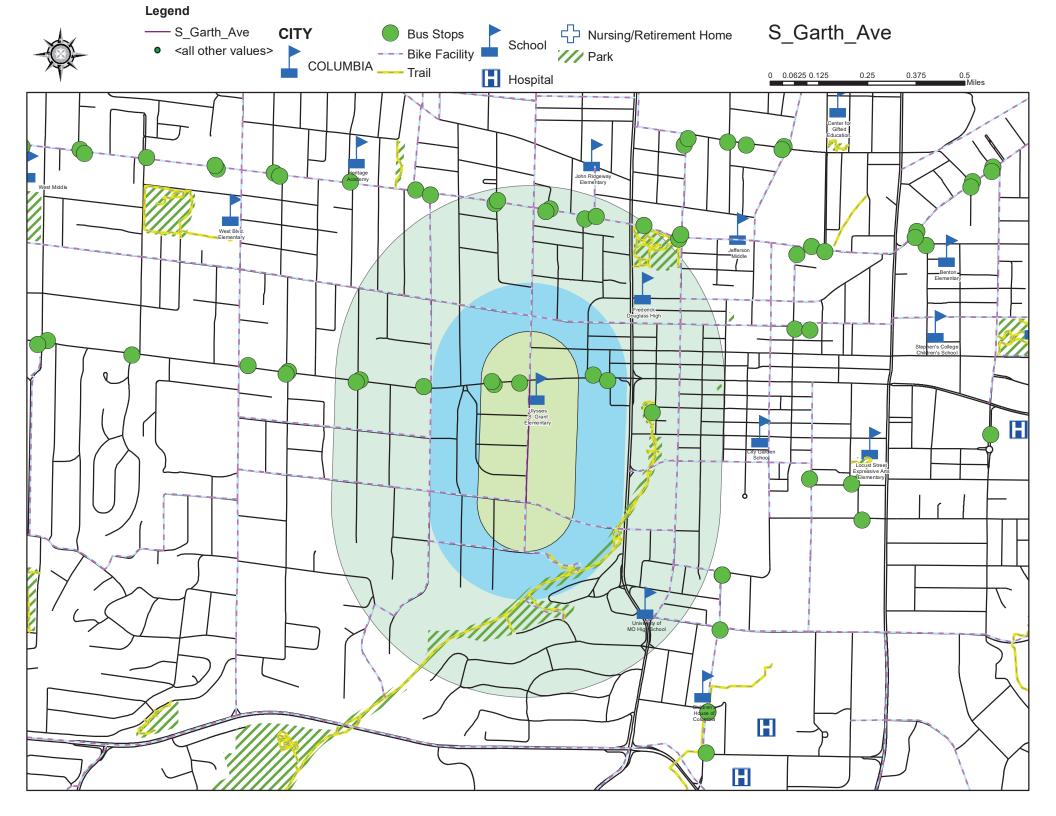

## South Garth Avenue (South of Broadway)

South Garth Avenue is currently 1<sup>st</sup> on the 2021 Neighborhood Traffic Management Program Scoresheet with a score of 89.00.

### Staff recommends pursuing this project