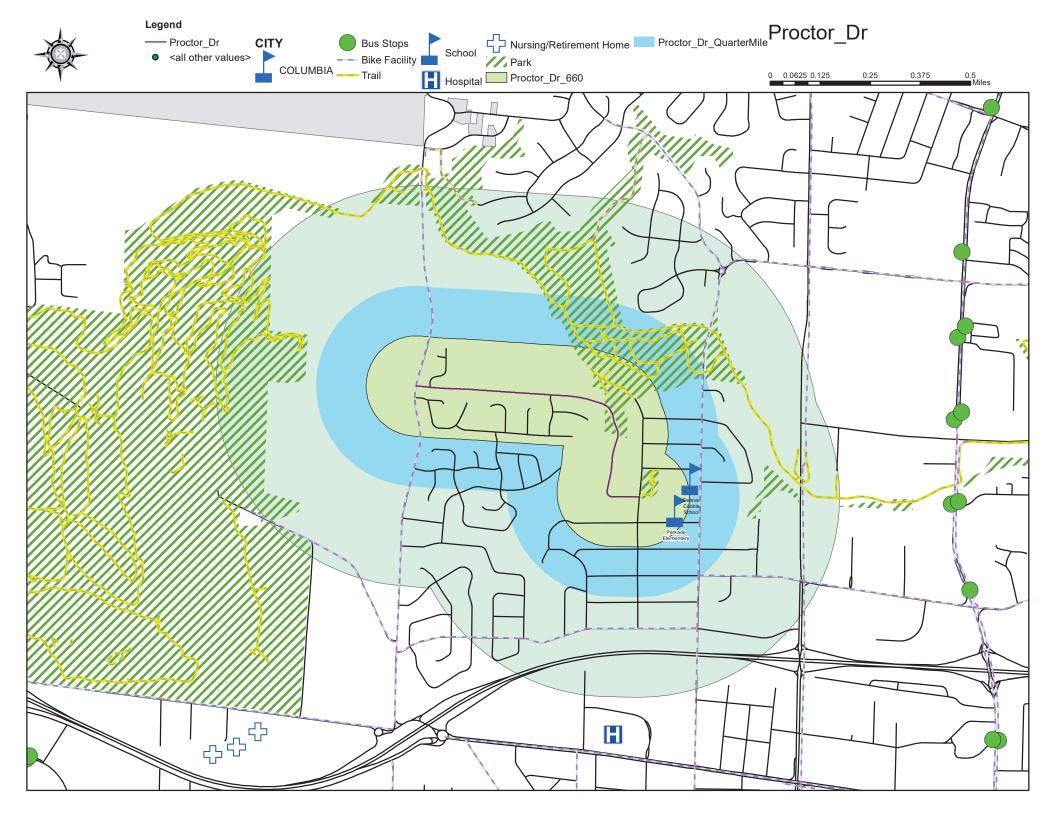

### **Proctor Drive**

Proctor Drive is currently 11<sup>th</sup> on the 2021 Neighborhood Traffic Management Program Scoresheet with a score of 73.00. An Interested Parties Meeting was held on September 13, 2021. Based on comments received at this meeting, staff developed a conceptual traffic calming plan that was shown at a 2<sup>nd</sup> Interested Parties Meeting on January 31, 2022.

#### Staff recommends proceeding with the public process for traffic calming devices and potentially install traffic calming devices dependent on future Council direction.

Proctor Drive had one Interested Parties Meeting held in September, 2021. Based on comments received from this meeting, conceptual traffic calming plans developed and shown at a second Interested Parties Meeting in January. Pending Council direction, staff recommends moving forward with a traffic calming project.