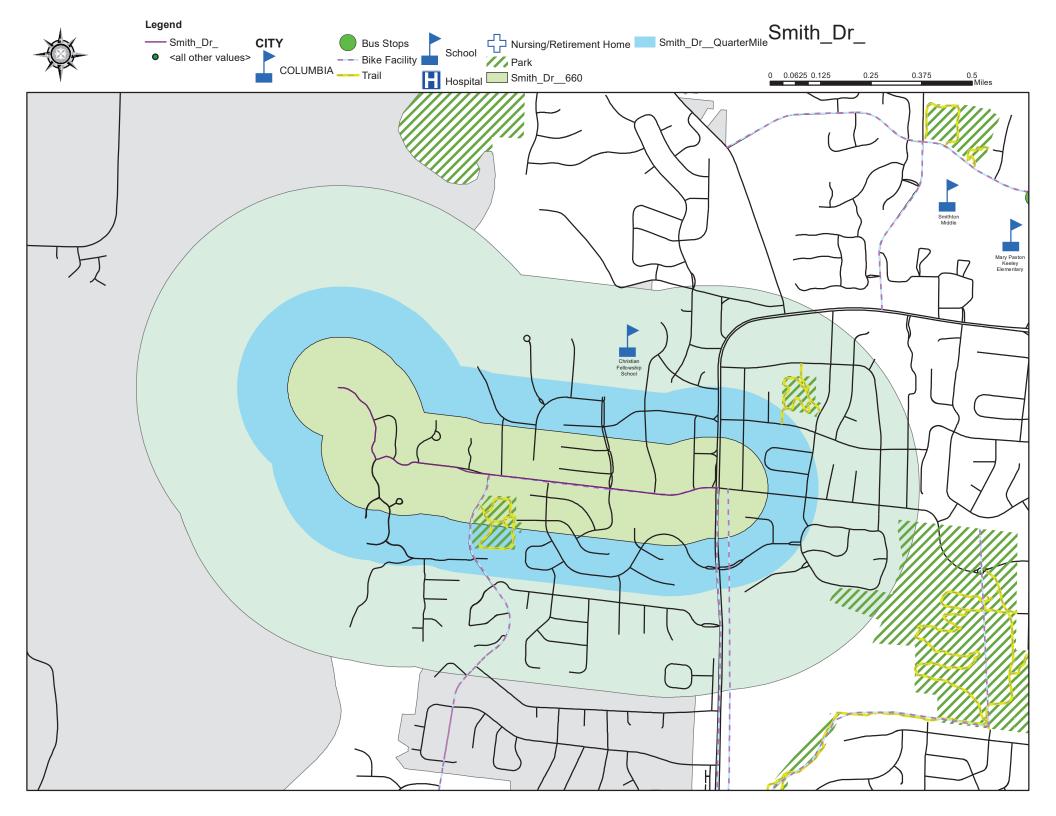

## Smith Drive and Louisville Drive

Smith Drive is currently 2<sup>nd</sup> on the 2021 Neighborhood Traffic Management Program Scoresheet with a score of 85.00. Louisville Drive is currently 8<sup>th</sup> on the 2021 Neighborhood Traffic Management Program Scoresheet with a score of 74.16. Staff plans to pursue a combined calming project for Smith Drive and Louisville Drive in the coming year. Interested Parties Meetings were held online between January 18 and January 29, 2021, and in person on November 8, 2021. In response to comments received during the second Interested Parties Meeting, project plans were redeveloped and shown at a 3<sup>rd</sup> Interested Parties Meeting on February 17, 2022.

#### Staff recommends proceeding with the public process for traffic calming devices and potentially install traffic calming devices dependent on future Council direction.