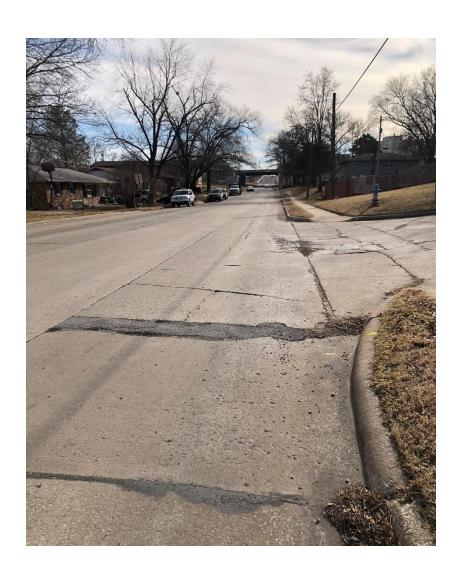

# Garth Avenue Improvements

(Business Loop to Thurman)

- Concrete panel repair.
- Asphalt overlay.
- Sidewalk repair.
- Pedestrian intersection crossing improvements.
- Construction 2024.