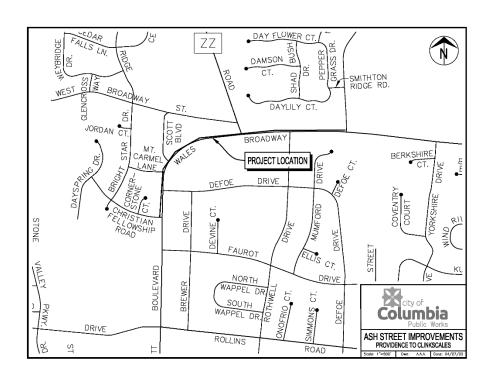

# Scott/Broadway Sidewalk

(Silvey to Christian Fellowship)

 Asphalt shoulder removal and concrete sidewalk construction along northwest side of road.