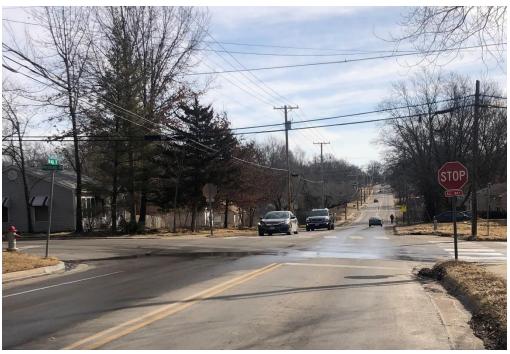

# Garth Avenue Improvements

(Business Loop to Thurman)

- Concrete panel repair.
- Asphalt overlay.
- Sidewalk repair.
- Pedestrian intersection crossing improvements.
- Construction 2024.