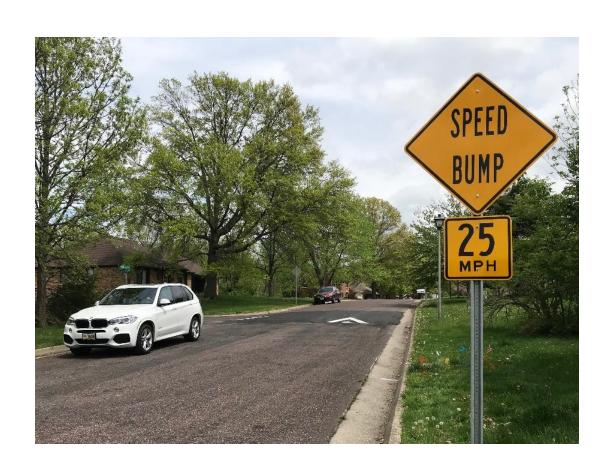

# FY 2023 - Traffic Calming Projects

- Ridgefield Road/Ridgemont
- Audubon Drive/Shepard Boulevard
- Manor Drive
- Northland Drive
- Russell Boulevard
- South Garth Avenue