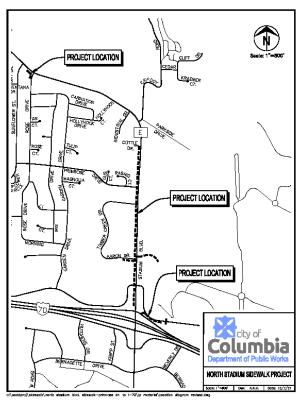

#### North Stadium Sidewalk

(I-70 Overpass to Break Time)

- Sidewalk construction west side of Stadium to fill in sidewalk gaps.
- Crossing/sidewalk connection to Cosmo Fitness Trail.
- Sidewalk connection at Rose.
- Crossing/sidewalk connection along Business Loop to the park.