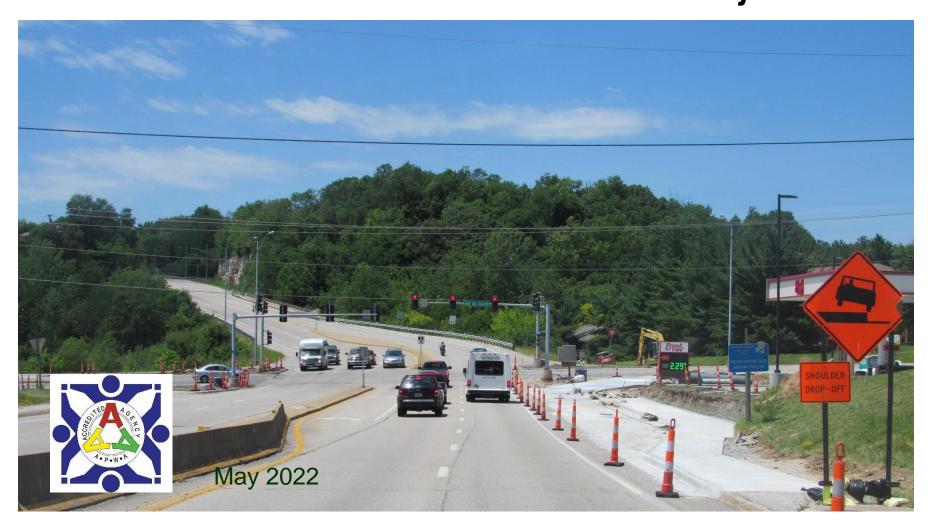

# Walnut Street Improvements

(College to Old Highway 63)

- Curb, gutter, sidewalk, and subgrade replacement.
- Asphalt overlay.