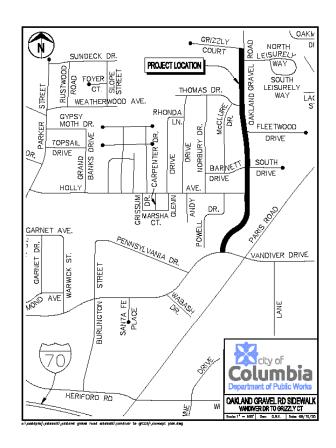

#### Oakland Gravel Road Sidewalk

(Vandiver to Grizzly)

- Sidewalk construction west side of road to fill in sidewalk gaps.
- Crosswalk/pedestrian signal improvement at Vandiver.