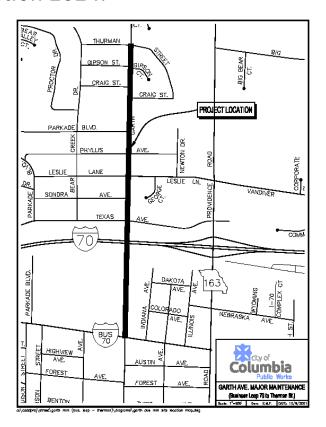

# Garth Avenue Improvements

(Business Loop to Thurman)

- Concrete panel repair.
- Asphalt overlay.
- Sidewalk repair.
- Pedestrian intersection crossing improvements.
- Construction 2024.