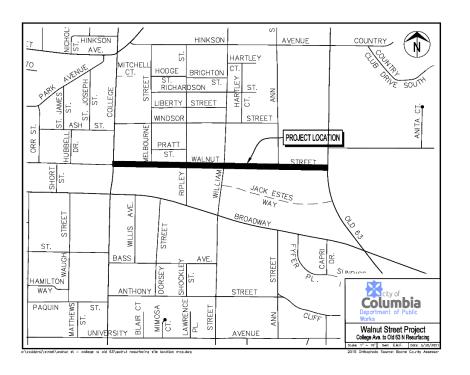

# Walnut Street Improvements

(College to Old Highway 63)

- Curb, gutter, sidewalk, and subgrade replacement.
- Asphalt overlay.