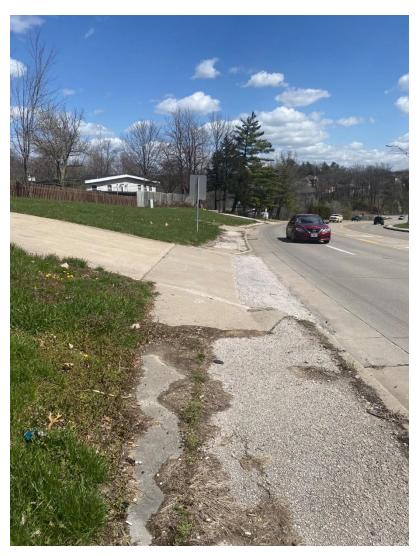

### Ash Street Improvement

(Clinkscales to Providence)

- Non-motorized improvements.
- Intersection improvements.
- Construction 2024.