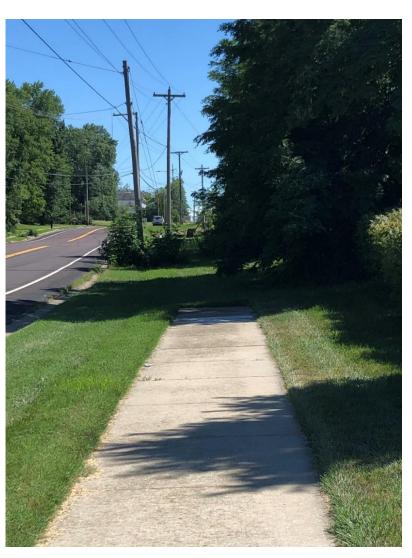

# Scott/Broadway Sidewalk

(Silvey to Christian Fellowship)

 Asphalt shoulder removal and concrete sidewalk construction along northwest side of road.