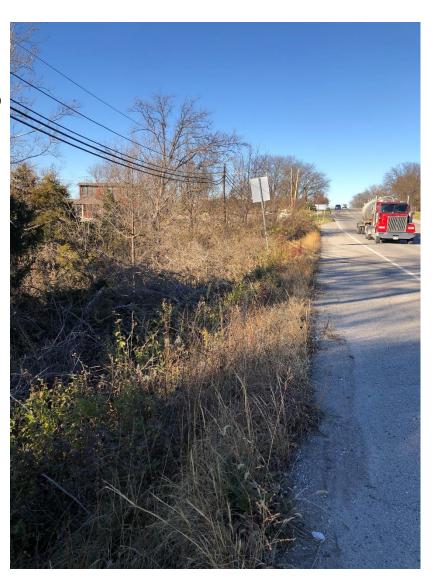

# Scott/Broadway Sidewalk

(Silvey to Christian Fellowship)

 Asphalt shoulder removal and concrete sidewalk construction along northwest side of road.