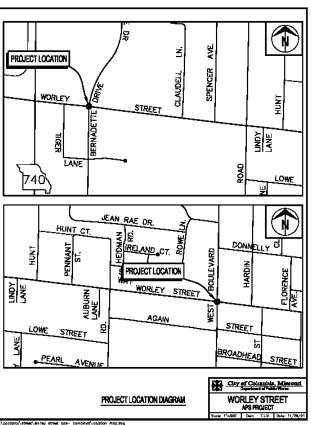

# Worley Intersection Improvements (Worley/West and Worley/Bernadette)

- Signs upgrades to include audible pedestrian signals.
- Sidewalks/crosswalks improvements.