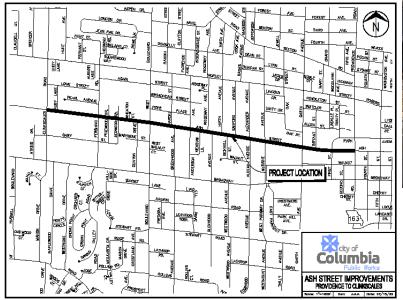

### Ash Street Improvement

(Clinkscales to Providence)

- Non-motorized improvements.
- Intersection improvements.
- Construction 2024.