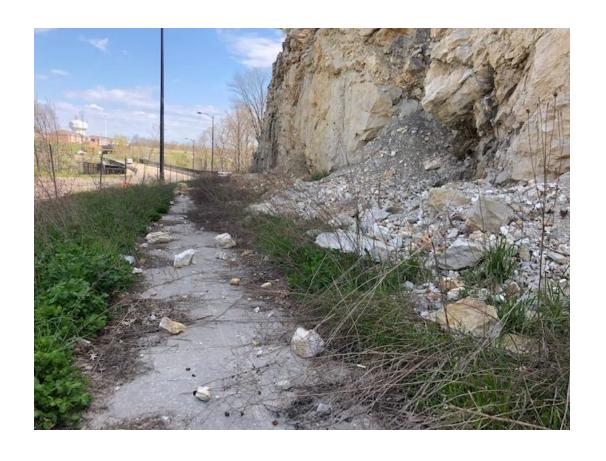

# Maguire Blvd Slope Stabilization

(Between the two bridges/Both sides of road)

- Rock cut slope stabilization.
- Sidewalk replacement.