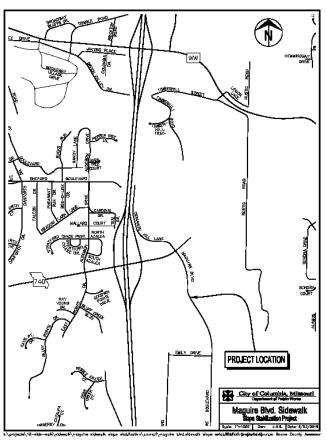

# Maguire Blvd Slope Stabilization

(Between the two bridges/Both sides of road)

- Rock cut slope stabilization.
- Sidewalk replacement.