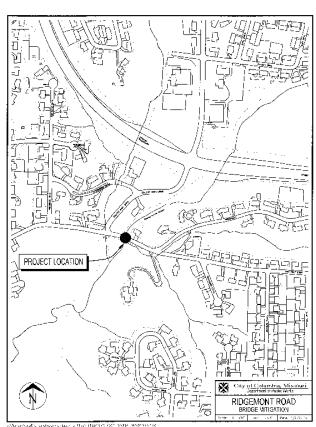

# Ridgemont Bridge Replacement

(East of College Park)

• Bridge replacement over County House Branch to remove the 3-ton restriction.