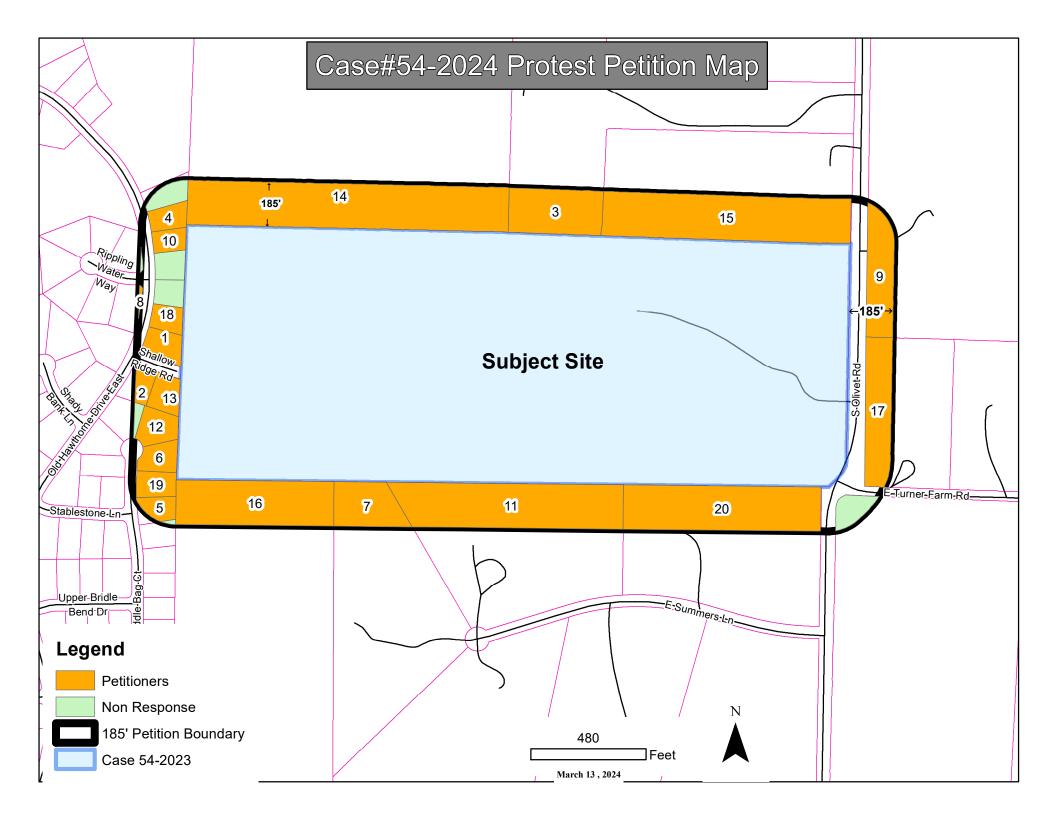

Requirements of Protest Petitions

City ordinance §29-6.4(n)(1)(ii)(E) provides that protests against a proposed zoning amendment presented by owners of thirty percent (30%) or more of the property within 185 feet of the tract proposed to be rezoned will require the amendment to be passed by a two-thirds vote of the Council (five votes) instead of a simple majority.

To be a valid protest petition, the following is required:

- 1. <u>ALL</u> owners of each tract within the 185 feet limit must sign the petition in order for that tract to be counted toward the necessary 30% of the surrounding property. For example, if the tract is owned by husband and wife, <u>BOTH SPOUSES MUST SIGN THE PETITION.</u>
- 2. Eligible property for the protest is determined by drawing lines parallel to and 185 feet from the tract proposed to be rezoned.
- 3. **EACH** signature on the petition must be notarized by a notary public in order to be counted.
- 4. Protest petitions must be filed with the City Clerk no later than noon on the Wednesday before the City Council meeting at which the proposed amendment is scheduled to be considered for passage.

This is in reference to City of Columbia Case #54-2024. The Owner of a 66.19 acre parcel located at the Northwest corner of South Olivet Road and Turner Farm Road in Boone County, MO has requested the City of Columbia consider Annexation into the City of Columbia and Rezoning. We wish to protest the rezoning of Tract #1 - 30 acres of the the requested rezoning to R-2