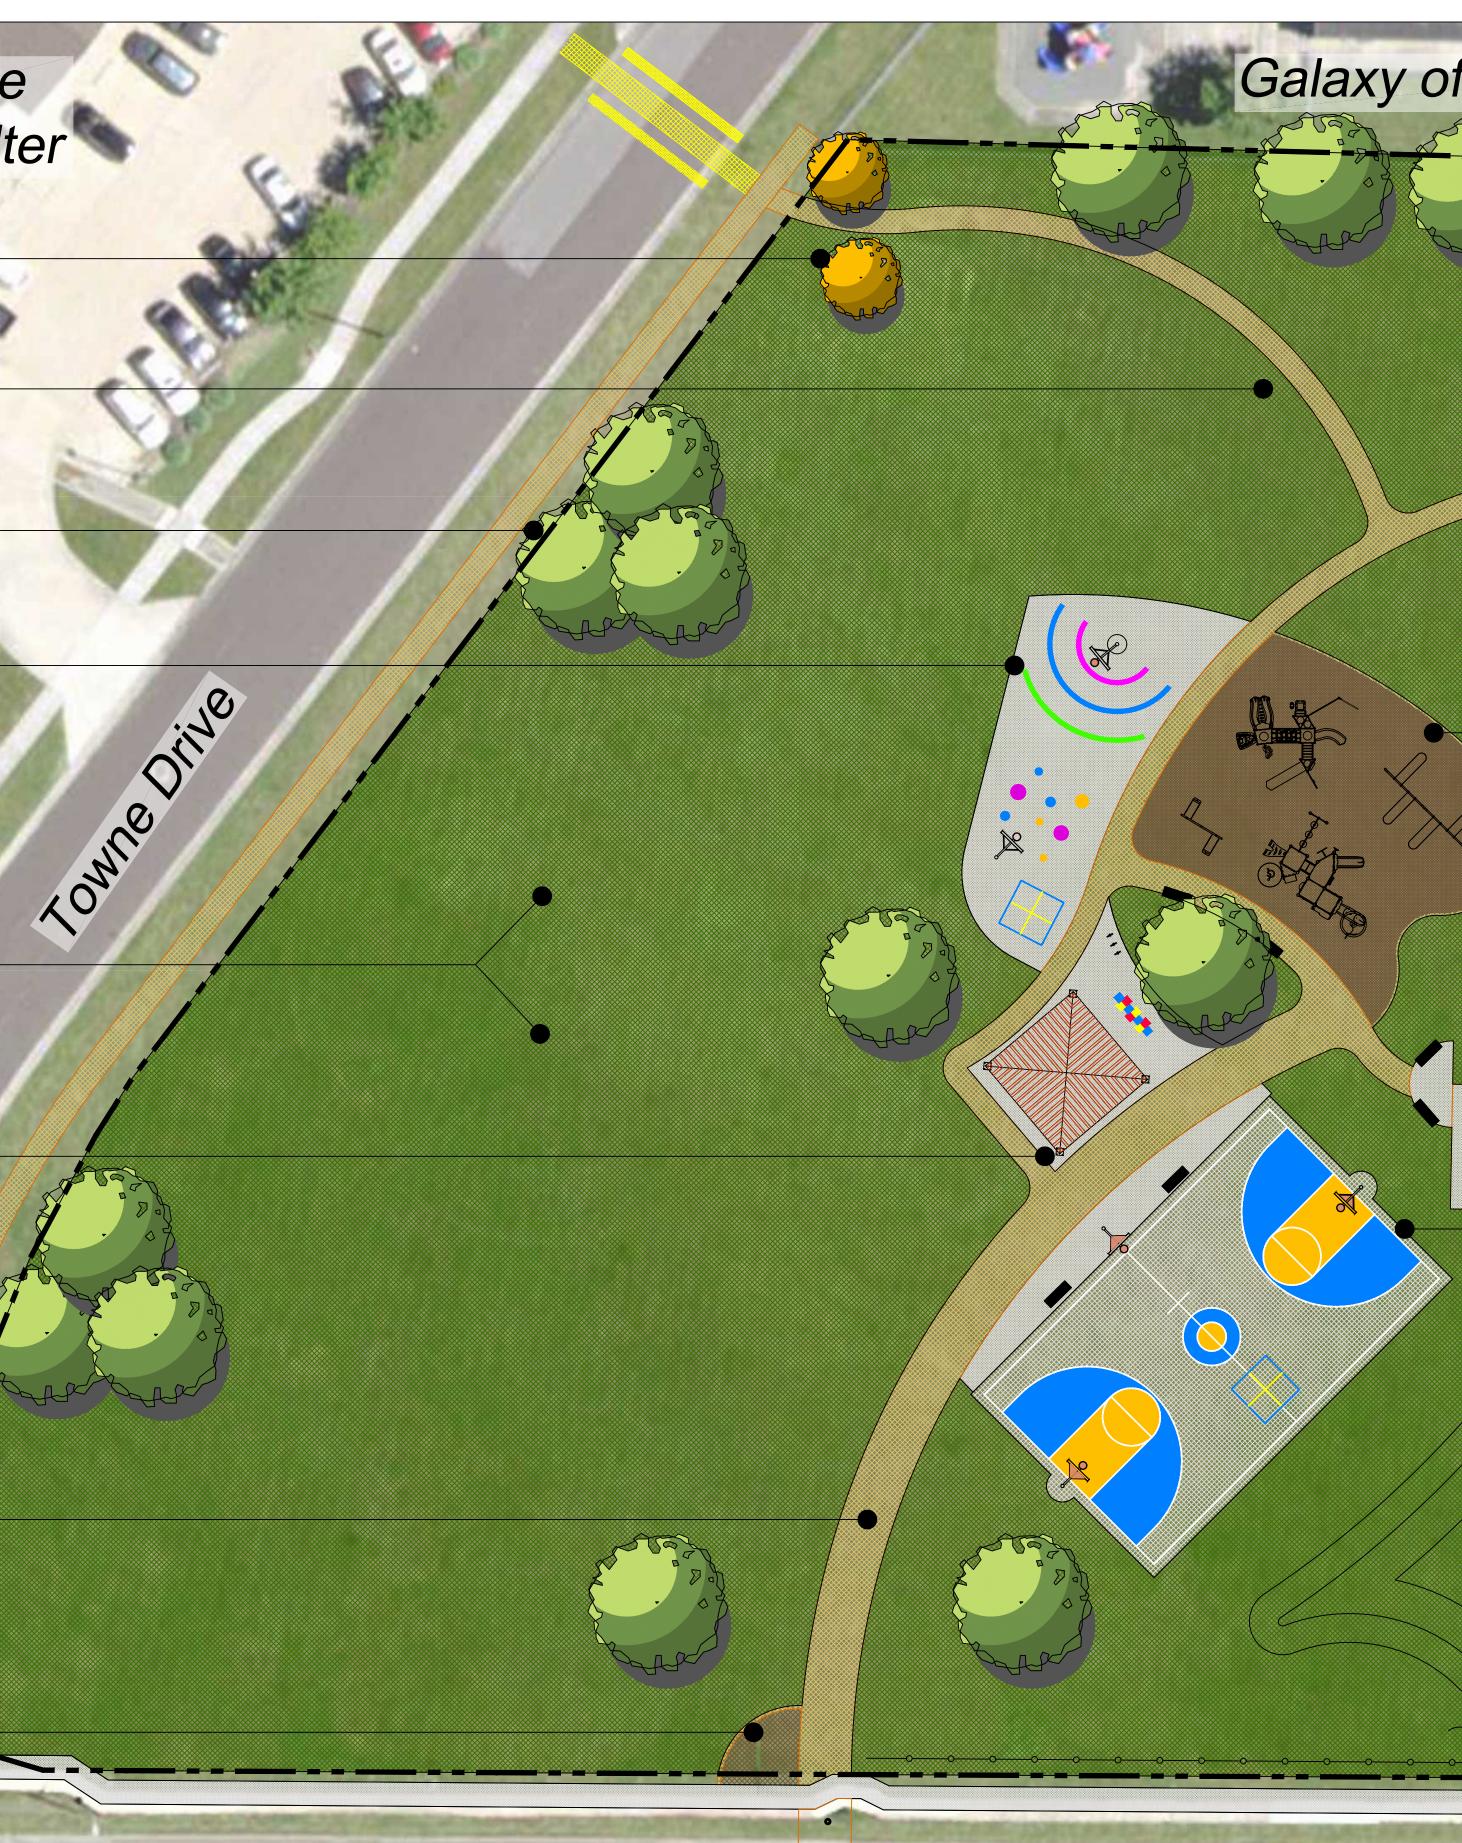

## **Rainbow House** Emergency Shelter

Accent Tree Proposed Typical Park Lighting Typ. 15 ft Pole LED

Shade Tree **Proposed Typical** Youth Activity Court

> Regions Bank

**Open Play Field** Soccer Goal **Disc Golf Practice Basket** 

24'x24' Shelter-Surface Mount Tables (5) **Drinking** Fountain **Bike Racks** 

Sidewalk (5 feet wide) Maintenance Access (12 ft wide)

> Park Sign **Double Sided**

April 17, 2023

Whitegate Drive

**PROPOSED PARK DEVELOPMENT PLAN** WHITEGATE PARK PROPERTY 2205 WHITEGATE DRIVE

## Galaxy of Stars Daycare

Columbia Crossing Appartments

Playground (3,600 SF) 5-12 & 2-5 Features w/ Swings

**One Wall Handball Court** w/ Space for Second Court

Basketball Court (84') One Full Court and One Half Court Partial Sport Court Surfacing LED Flood Lighting

Water Quality Basin