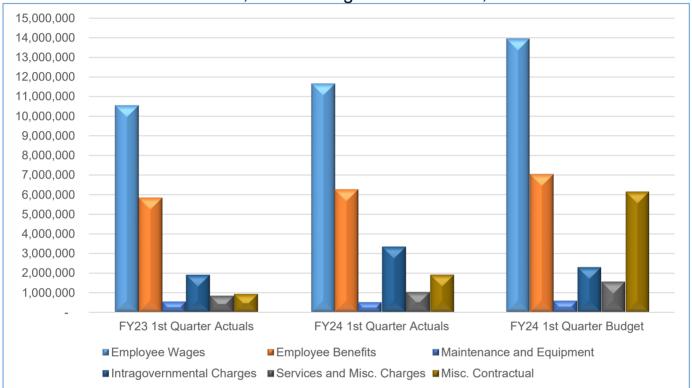

## **General Fund Expense Comparison Report**

1st Quarter Fiscal Year 2024

| Expense Categories         | FY23 1st<br>Quarter Actuals | FY24 1st<br>Quarter<br>Actuals | FY24 1st<br>Quarter<br>Budget | FY23-FY24<br>Difference | FY24 Budget<br>to Actual |
|----------------------------|-----------------------------|--------------------------------|-------------------------------|-------------------------|--------------------------|
| Employee Wages             | 10,562,075                  | 11,672,056                     | 13,956,323                    | 1,109,982               | (2,284,267)              |
| Employee Benefits          | 5,840,267                   | 6,268,020                      | 7,040,007                     | 427,752                 | (771,987)                |
| Construction Materials     | 172,769                     | 265,144                        | 358,882                       | 92,374                  | (93,739)                 |
| Operating Supplies         | 468,694                     | 623,493                        | 569,235                       | 154,799                 | 54,258                   |
| Maintenance and Equipment  | 554,240                     | 520,002                        | 589,100                       | (34,238)                | (69,098)                 |
| Training and Travel        | 148,608                     | 215,560                        | 318,425                       | 66,952                  | (102,865)                |
| Intragovernmental Charges  | 1,915,346                   | 3,340,106                      | 2,300,720                     | 1,424,759               | 1,039,385                |
| Utilities                  | 447,127                     | 380,054                        | 367,734                       | (67,073)                | 12,320                   |
| Services and Misc. Charges | 839,419                     | 1,027,196                      | 1,539,303                     | 187,777                 | (512,107)                |
| Misc. Contractual          | 946,856                     | 1,925,436                      | 6,129,743                     | 978,580                 | (4,204,307)              |
| Transfers Out              | 3,767,347                   | 2,600,711                      | 2,158,042                     | (1,166,635)             | 442,670                  |
| Capital Outlay             | 42,802                      | -                              | 89,846                        | (42,802)                | (89,846)                 |
| Totals                     | 25,705,550                  | 28,837,778                     | 35,417,361                    | 3,132,227               | (6,579,584)              |