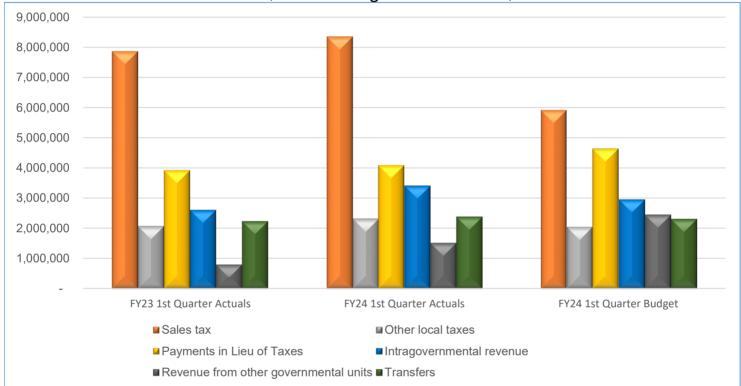

## **General Fund Revenue Comparison Report**

1st Quarter Fiscal Year 2024

| Revenue Categories                    | FY23 1st<br>Quarter Actuals | FY24 1st<br>Quarter Actuals | FY24 1st Quarter<br>Budget | FY23-FY24<br>Difference | FY24 Budget<br>to Actual |
|---------------------------------------|-----------------------------|-----------------------------|----------------------------|-------------------------|--------------------------|
| General property taxes                | 9,758,942                   | 10,399,486                  | 10,353,366                 | 640,544                 | 46,120                   |
| Sales tax                             | 7,856,966                   | 8,339,215                   | 5,914,435                  | 482,249                 | 2,424,780                |
| Use tax                               | 533,472                     | 1,310,910                   | 702,612                    | 777,437                 | 608,298                  |
| Other local taxes                     | 2,059,912                   | 2,303,892                   | 2,030,235                  | 243,981                 | 273,658                  |
| Payments in Lieu of Taxes             | 3,925,271                   | 4,087,001                   | 4,636,962                  | 161,730                 | (549,962)                |
| Licenses and permits                  | 116,927                     | 152,116                     | 102,340                    | 35,188                  | 49,775                   |
| Fines                                 | 118,220                     | 86,363                      | 154,899                    | (31,857)                | (68,536)                 |
| Fees and service charges              | 592,571                     | 687,256                     | 633,601                    | 94,685                  | 53,655                   |
| Intragovernmental revenue             | 2,606,267                   | 3,407,519                   | 2,949,126                  | 801,252                 | 458,393                  |
| Revenue from other governmental units | 798,782                     | 1,508,903                   | 2,436,475                  | 710,121                 | (927,573)                |
| Investment revenue                    | 398,266                     | 1,124,421                   | 302,776                    | 726,155                 | 821,645                  |
| Miscellaneous                         | 405,943                     | 335,067                     | 493,934                    | (70,876)                | (158,867)                |
| Transfers                             | 2,227,290                   | 2,380,117                   | 2,305,757                  | 152,827                 | 74,361                   |
| Totals                                | 31,398,828                  | 36,122,267                  | 33,016,519                 | 4,723,439               | 3,105,748                |