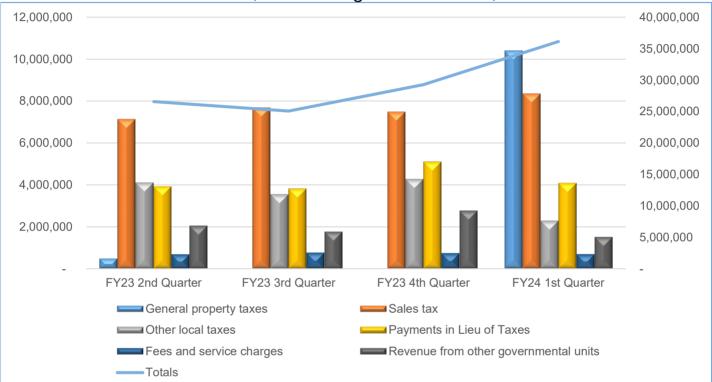

#### General Fund Quarterly Revenue Report

1st Quarter Fiscal Year 2024

| Revenue Categories                    | FY23 2nd Quarter | FY23 3rd Quarter | FY23 4th Quarter | FY24 1st Quarter |
|---------------------------------------|------------------|------------------|------------------|------------------|
| General property taxes                | 492,676          | 13,128           | 1,812            | 10,399,486       |
| Sales tax                             | 7,122,177        | 7,671,154        | 7,474,428        | 8,339,215        |
| Use tax                               | 839,397          | 903,930          | 1,684,965        | 1,310,910        |
| Other local taxes                     | 4,114,238        | 3,560,302        | 4,276,117        | 2,303,892        |
| Payments in Lieu of Taxes             | 3,925,635        | 3,813,391        | 5,095,097        | 4,087,001        |
| Licenses and permits                  | 132,566          | 955,171          | 436,688          | 152,116          |
| Fines                                 | 126,425          | 104,854          | 89,649           | 86,363           |
| Fees and service charges              | 674,198          | 750,467          | 729,350          | 687,256          |
| Intragovernmental revenue             | 2,840,250        | 2,720,390        | 2,648,812        | 3,407,519        |
| Revenue from other governmental units | 2,043,915        | 1,760,179        | 2,757,221        | 1,508,903        |
| Investment revenue                    | 1,234,653        | (123,899)        | 984,180          | 1,124,421        |
| Miscellaneous                         | 569,120          | 791,268          | 852,118          | 335,067          |
| Transfers                             | 2,449,414        | 2,153,156        | 2,231,128        | 2,380,117        |
| Totals                                | 26,564,663       | 25,073,491       | 29,261,564       | 36,122,267       |