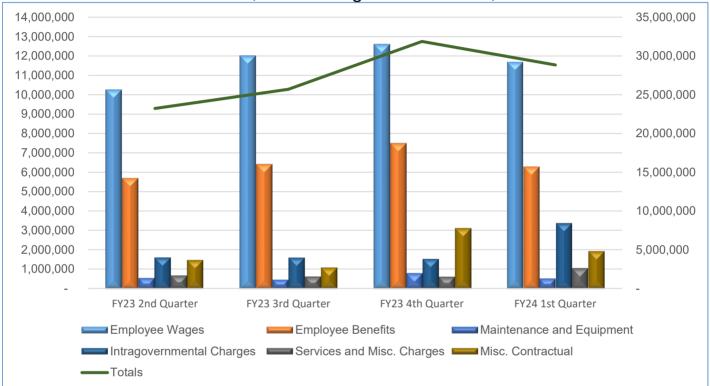

# General Fund Quarterly Expense Report

1st Quarter Fiscal Year 2024

| Expense Categories         | FY23 2nd Quarter | FY23 3rd Quarter | FY23 4th Quarter | FY24 1st Quarter |
|----------------------------|------------------|------------------|------------------|------------------|
| Employee Wages             | 10,250,772       | 12,009,294       | 12,595,462       | 11,672,056       |
| Employee Benefits          | 5,682,106        | 6,400,904        | 7,476,417        | 6,268,020        |
| Construction Materials     | 320,773          | 430,479          | 581,228          | 265,144          |
| Operating Supplies         | 360,492          | 329,966          | 1,098,046        | 623,493          |
| Maintenance and Equipment  | 541,157          | 458,745          | 777,127          | 520,002          |
| Training and Travel        | 151,385          | 152,446          | 201,855          | 215,560          |
| Intragovernmental Charges  | 1,607,195        | 1,596,665        | 1,536,593        | 3,340,106        |
| Utilities                  | 297,407          | 375,080          | 494,815          | 380,054          |
| Services and Misc. Charges | 660,956          | 617,482          | 608,608          | 1,027,196        |
| Misc. Contractual          | 1,474,171        | 1,096,248        | 3,099,457        | 1,925,436        |
| Transfers Out              | 1,917,770        | 2,220,510        | 3,398,062        | 2,600,711        |
| Capital Outlay             | (42,802)         | -                | _                |                  |
| Totals                     | 23,221,382       | 25,687,819       | 31,867,670       | 28,837,778       |

| Expense Categories            | FY23 2nd Quarter | FY23 3rd Quarter | FY23 4th Quarter | FY24 1st Quarter |
|-------------------------------|------------------|------------------|------------------|------------------|
| Employee Wages                | 10,250,772       | 12,009,294       | 12,595,462       | 11,672,056       |
| Employee Benefits             | 5,682,106        | 6,400,904        | 7,476,417        | 6,268,020        |
| Construction Materials        | 320,773          | 430,479          | 581,228          | 265,144          |
| Operating Supplies            | 360,492          | 329,966          | 1,098,046        | 623,493          |
| Maintenance and Equipment     | 541,157          | 458,745          | 777,127          | 520,002          |
| Training and Travel           | 151,385          | 152,446          | 201,855          | 215,560          |
| Intragovernmental Charges     | 1,607,195        | 1,596,665        | 1,536,593        | 3,340,106        |
| Utilities                     | 297,407          | 375,080          | 494,815          | 380,054          |
| Services and Misc. Charges    | 660,956          | 617,482          | 608,608          | 1,027,196        |
| Misc. Contractual             | 1,474,171        | 1,096,248        | 3,099,457        | 1,925,436        |
| Transfers Out                 | 1,917,770        | 2,220,510        | 3,398,062        | 2,600,711        |
| Capital Outlay                | (42,802)         | -                | -                | -                |
| Totals                        | 23,221,382       | 25,687,819       | 31,867,670       | 28,837,778       |
| Revenues Over/(Under) Expense | 3,343,282        | (614,328)        | (2,606,106)      | 7,284,489        |