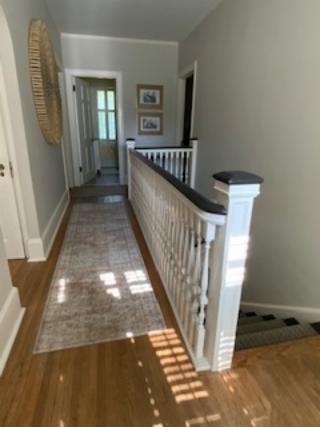

GENERALIZED THE BIRKHOFF. KELLOGG THY ARIANT. DIRECTION THEOREM

Does the property have any notable or unusual architectural qualities? If so, please identify.

ORIGINAL POURD GLASS WINDOWS, MUDING & DOORS & POCKET DOOR

EXTERIOR IS DOUBLE WALL OF RED BRICK & AIR SPACE BETWEEN WHICH

HOLDS REGULATE TEMPERATURE (INTERIOR) ALL YEAR.

PROFESSIONALLY DESIGNED BY SAMESLAMIESON- ARCHITECT, NOTED FOR MATNY BUILDINGS ON MU LAMPUS, MULLIDING ELLIS LIBRARY, FAMOUT FIELD, JESSE HALL 1953
Have any recent renovations been performed that have helped restore the property? If so, describe them RENOVATION-briefly. WE ARE ATTEMPTING TO FIND A CONTRACTOR TO REPAIR