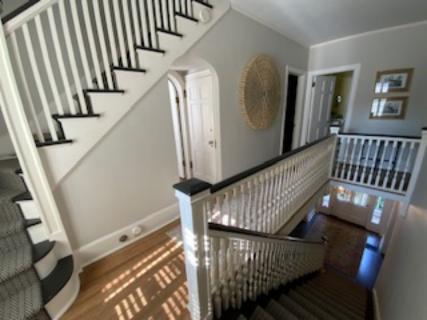

GENERALIZED THE BIRKHOFF. KELLOGG THY ARIANT. DIRECTION THEOREM

Does the property have any notable or unusual architectural qualities? If so, please identify.

ORIGINAL POURD GLASS WINDOWS, MUDING & DOORS & POCKET DOOR

EXTERIOR IS DOUBLE WALL OF RED BRICK & AIR SPACE BETWEEN WHICH

HOLDS REGULATE TEMPERATURE (INTERIOR) ALL YEAR.

PROFESSIONALLY DESIGNED BY SAMESLAMIESON- ARCHITECT, NOTED FOR MATNY BUILDINGS ON MU LAMPUS, MULLIDING ELLIS LIBRARY, FAMOUT FIELD, JESSE HALL 1953
Have any recent renovations been performed that have helped restore the property? If so, describe them RENOVATION-briefly. WE ARE ATTEMPTING TO FIND A CONTRACTOR TO REPAIR