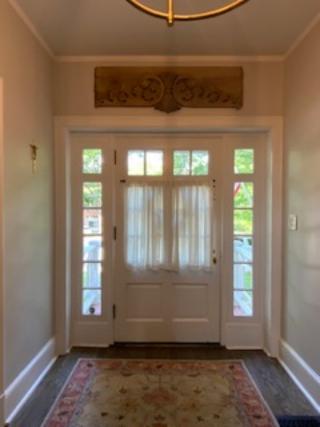

GENERALIZED THE BIRKHOFF. KELLOGG THY ARIANT. DIRECTION THEOREM

Does the property have any notable or unusual architectural qualities? If so, please identify.

ORIGINAL POURD GLASS WINDOWS, MUDING & DOORS & POCKET DOOR

EXTERIOR IS DOUBLE WALL OF RED BRICK & AIR SPACE BETWEEN WHICH

HOLDS REGULATE TEMPERATURE (INTERIOR) ALL YEAR.

PROFESSIONALLY DESIGNED BY SAMESLAMIESON- ARCHITECT, NOTED FOR MATNY BUILDINGS ON MU LAMPUS, MULLIDING ELLIS LIBRARY, FAMOUT FIELD, JESSE HALL 1953
Have any recent renovations been performed that have helped restore the property? If so, describe them RENOVATION-briefly. WE ARE ATTEMPTING TO FIND A CONTRACTOR TO REPAIR