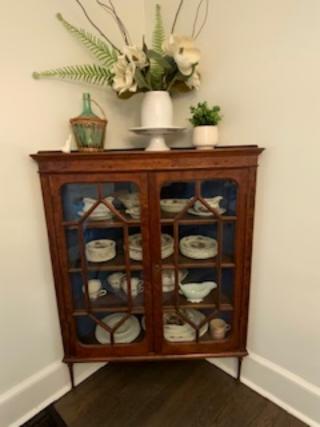

GENERALIZED THE BIRKHOFF. KELLOGG THY ARIANT. DIRECTION THEOREM

Does the property have any notable or unusual architectural qualities? If so, please identify.

ORIGINAL POURD GLASS WINDOWS, MUDING & DOORS & POCKET DOOR

EXTERIOR IS DOUBLE WALL OF RED BRICK & AIR SPACE BETWEEN WHICH

HOLDS REGULATE TEMPERATURE (INTERIOR) ALL YEAR.

PROFESSIONALLY DESIGNED BY SAMESLAMIESON- ARCHITECT, NOTED FOR MATNY BUILDINGS ON MU LAMPUS, MULLIDING ELLIS LIBRARY, FAMOUT FIELD, JESSE HALL 1953
Have any recent renovations been performed that have helped restore the property? If so, describe them RENOVATION-briefly. WE ARE ATTEMPTING TO FIND A CONTRACTOR TO REPAIR