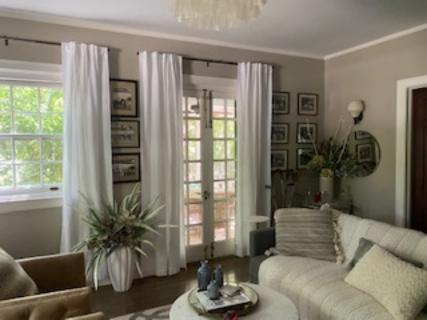

GENERALIZED THE BIRKHOFF. KELLOGG THY ARIANT. DIRECTION THEOREM

Does the property have any notable or unusual architectural qualities? If so, please identify.

ORIGINAL POURD GLASS WINDOWS, MUDING & DOORS & POCKET DOOR

EXTERIOR IS DOUBLE WALL OF RED BRICK & AIR SPACE BETWEEN WHICH

HOLDS REGULATE TEMPERATURE (INTERIOR) ALL YEAR.

PROFESSIONALLY DESIGNED BY SAMESLAMIESON- ARCHITECT, NOTED FOR MATNY BUILDINGS ON MU LAMPUS, MULLIDING ELLIS LIBRARY, FAMOUT FIELD, JESSE HALL 1953
Have any recent renovations been performed that have helped restore the property? If so, describe them RENOVATION-briefly. WE ARE ATTEMPTING TO FIND A CONTRACTOR TO REPAIR