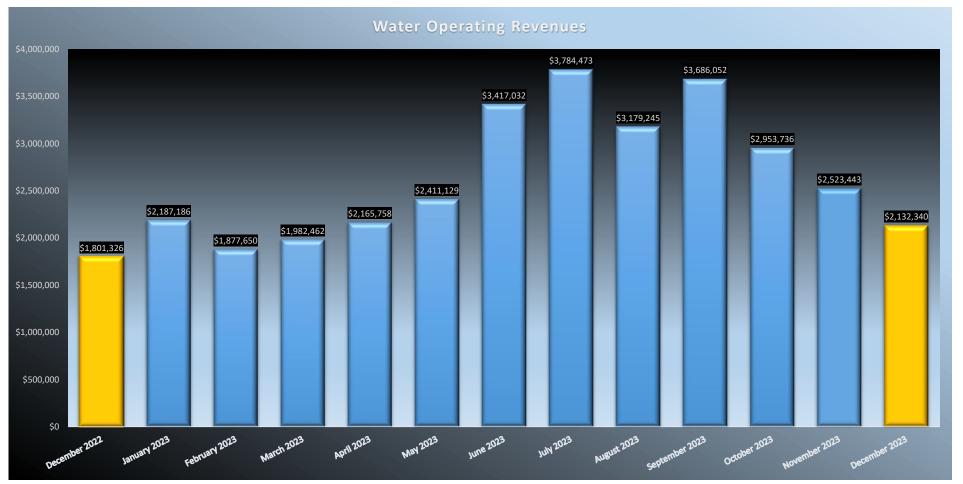

| 2,367,433             | \$        | 6,575,794           | \$              | 124,400               | \$              | 565,938             | \$     | 29,498,350  | 20.37%             |  |
|                                  |    |                    |                     |           |                       |           |                     |                 |                       |                 |                     |        |             |                    |  |
| OPERATING INCOME (LOSS)          | \$ | (110,694)          | \$<br>1,599,664     | \$        | (664,169)             | \$        | (207,290)           | \$              | (553,475)             | \$              | (1,806,954)         | \$     | 830,602     | 192.59%            |  |



## 13-Month Rolling Comparison





## 13-Month Rolling Comparison