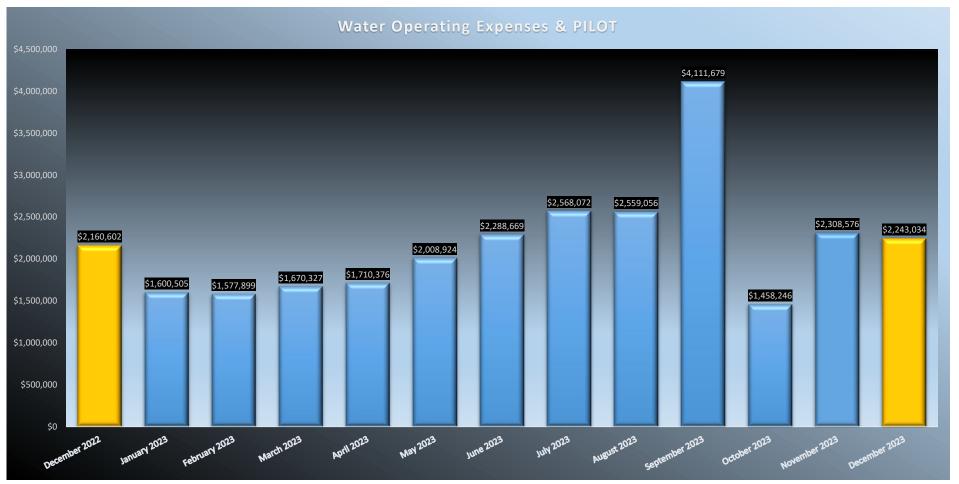

| 6,575,794           | \$              | 124,400               | \$              | 565,938             | \$     | 29,498,350  | 20.37%             |  |
|                                  |    |                    |                     |           |                       |           |                     |                 |                       |                 |                     |        |             |                    |  |
| OPERATING INCOME (LOSS)          | \$ | (110,694)          | \$<br>1,599,664     | \$        | (664,169)             | \$        | (207,290)           | \$              | (553,475)             | \$              | (1,806,954)         | \$     | 830,602     | 192.59%            |  |



## 13-Month Rolling Comparison





## 13-Month Rolling Comparison