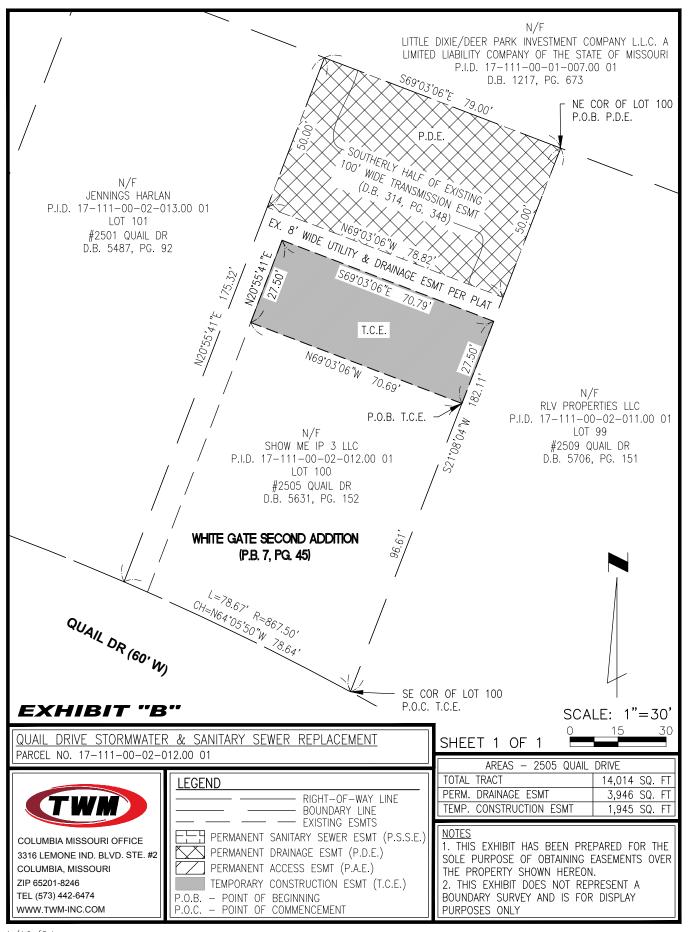

## CALVERT DRIVE SEWER REPLACEMENT EXHIBIT A

SHOW ME IP 3 LLC PID 17-111-00-02-012.00 01 2505 QUAIL DRIVE

RE: PERMANENT DRAINAGE EASEMENT (P.D.E.)

A 50-FOOT-WIDE PERMANENT DRAINAGE EASEMENT BEING PART OF LOT 100, WHITE GATE SECOND ADDITION, A REFERENCE BEING HAD TO THE BOONE COUNTY RECORDER OF DEEDS OFFICE IN PLAT BOOK 7, PAGE 45, SECTION 5, IN TOWNSHIP 48 NORTH, RANGE 12 WEST, IN THE CITY OF COLUMBIA, STATE OF MISSOURI, AND MORE PARTICULARLY DESCRIBED AS FOLLOWS:

BEGINNING AT THE NORTHEAST CORNER OF SAID LOT; THENCE SOUTH 21 DEGREES 08 MINUTES 04 SECONDS WEST (BASED ON THE "MISSOURI COORDINATE SYSTEM OF 1983", CENTRAL ZONE 2401, GRID NORTH AS DERIVED FROM THE MODOT VRS SYSTEM), ON THE EAST LINE OF SAID LOT, 50.00 FEET; THENCE NORTH 69 DEGREES 03 MINUTES 06 SECONDS WEST, ON A LINE PARALLEL 50-FEET SOUTH FROM THE NORTH LINE OF SAID LOT, 78.82 FEET, TO THE WEST LINE OF SAID LOT; THENCE NORTH 20 DEGREES 55 MINUTES 41 SECONDS EAST, 50.00 FEET, TO SAID NORTH LINE; THENCE SOUTH 69 DEGREES 03 MINUTES 06 SECONDS EAST. 79.00 FEET TO THE POINT OF BEGINNING.

SAID PERMANENT DRAINAGE EASEMENT CONTAINS 3,946 SQUARE FEET OR 0.091 ACRES, MORE OR LESS. AS SHOWN ON EXHIBIT "B" ATTACHED HERETO AND MADE A PART HEREOF. SUBJECT TO EASEMENTS. CONDITIONS AND RESTRICTIONS OF RECORD.

## **RE:** TEMPORARY CONSTRUCTION EASEMENT (T.C.E.)

A 27.5-FOOT-WIDE TEMPORARY CONSTRUCTION EASEMENT BEING PART OF LOT 100, WHITE GATE SECOND ADDITION, A REFERENCE BEING HAD TO THE BOONE COUNTY RECORDER OF DEEDS OFFICE IN PLAT BOOK 7, PAGE 45, SECTION 5, IN TOWNSHIP 48 NORTH, RANGE 12 WEST, IN THE CITY OF COLUMBIA, STATE OF MISSOURI, AND MORE PARTICULARLY DESCRIBED AS FOLLOWS:

COMMENCING AT THE SOUTHEAST CORNER SAID LOT; THENCE NORTH 21 DEGREES 08 MINUTES 04 SECONDS EAST (BASED ON THE "MISSOURI COORDINATE SYSTEM OF 1983", CENTRAL ZONE 2401, GRID NORTH AS DERIVED FROM THE MODOT VRS SYSTEM), ON THE EAST LINE OF SAID LOT, 96.61 FEET TO THE POINT OF BEGINNING.

FROM SAID POINT OF BEGINNING; THENCE NORTH 69 DEGREES 03 MINUTES 06 SECONDS WEST, ON A LINE PARALLEL 85.5-FEET SOUTH FROM THE NORTH LINE OF SAID LOT, 70.69 FEET; THENCE NORTH 20 DEGREES 55 MINUTES 41 SECONDS EAST, ON A LINE PARALLEL 8-FEET EAST FROM THE WEST LINE OF SAID LOT, 27.50 FEET; THENCE SOUTH 69 DEGREES 03 MINUTES 06 SECONDS EAST, ON A LINE PARALLEL 58-FEET SOUTH FROM SAID NORTH LINE, 70.79 FEET, TO SAID EAST LINE; THENCE SOUTH 21 DEGREES 08 MINUTES 04 SECONDS WEST, 27.50 FEET; TO THE POINT OF BEGINNING.

SAID TEMPORARY CONSTRUCTION EASEMENT CONTAINS 1,945 SQUARE FEET OR 0.045 ACRES, MORE OR LESS. AS SHOWN ON EXHIBIT "B" ATTACHED HERETO AND MADE A PART HEREOF. SUBJECT TO EASEMENTS, CONDITIONS AND RESTRICTIONS OF RECORD.