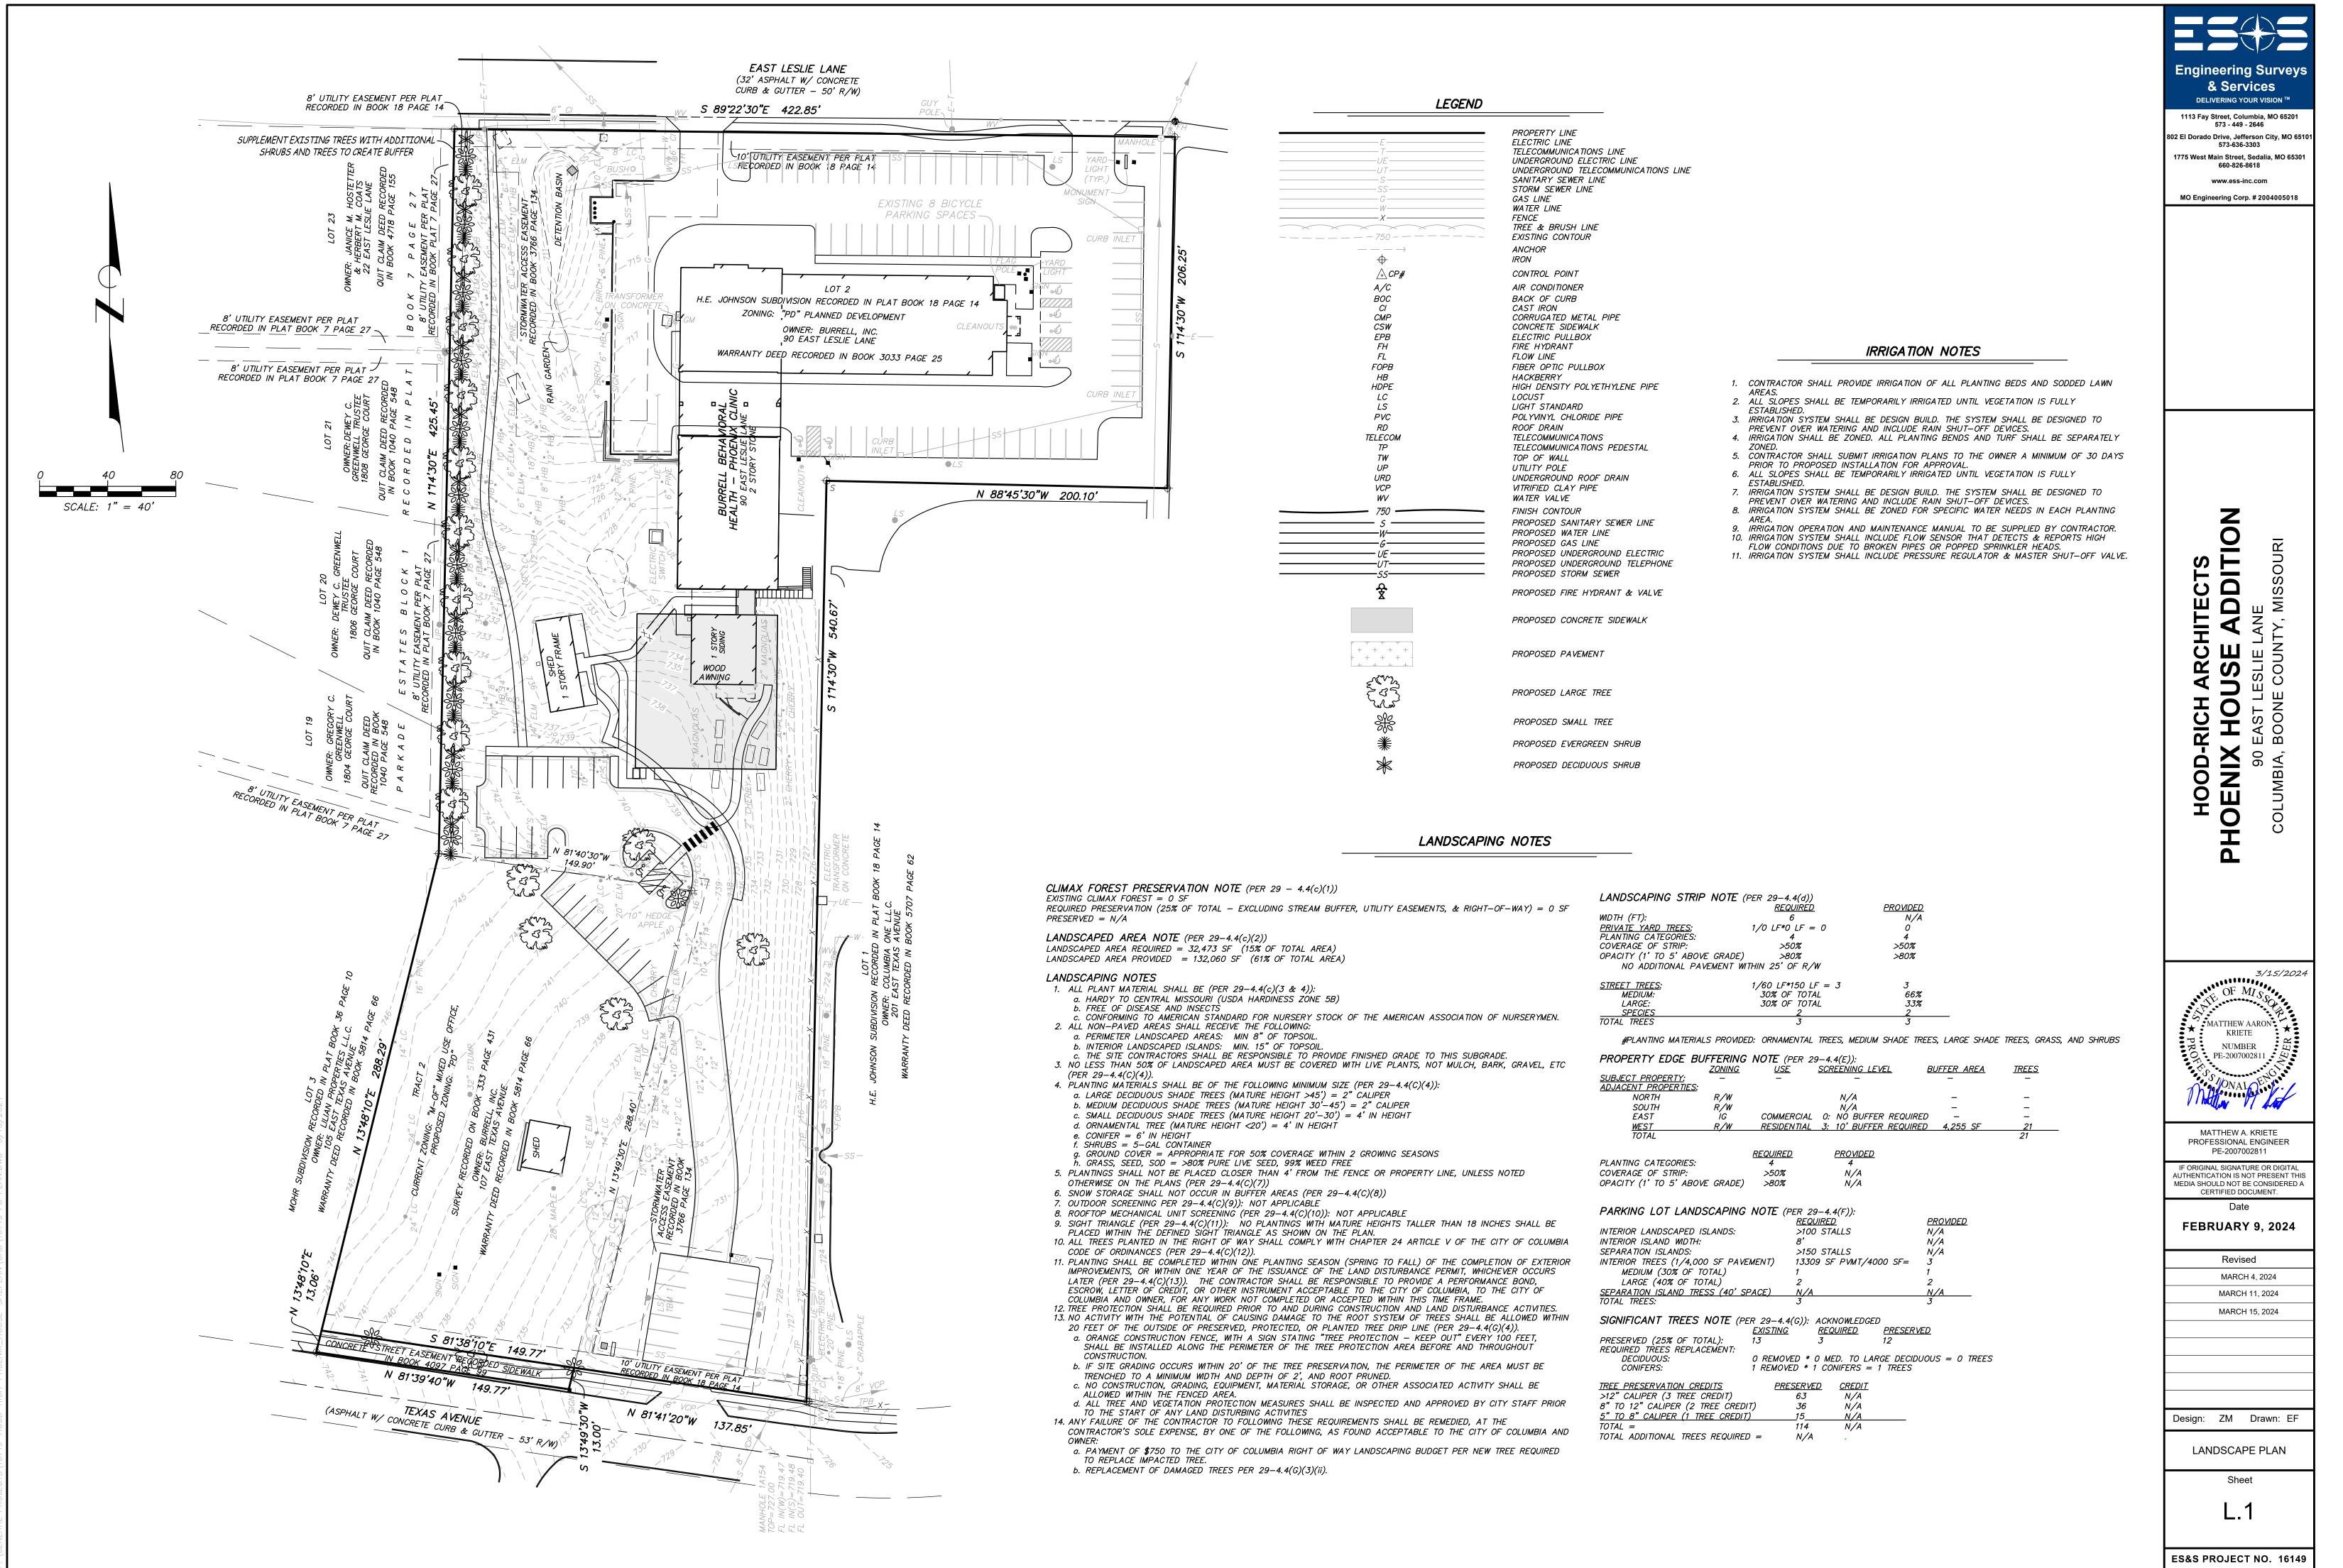

20 BEDS AT 1/6 BEDS = 4 SPACES 16,610 SQ. FT. AT 1/200 SQ. FT. = 83 SPACES 4,749 SQ. FT. AT 1/300 SQ. FT. = <u>16 SPACES</u> TOTAL REQUIRED = 103 SPACES

> = 102 SPACES = 8 SPACES TOTAL PROVIDED = 110 SPACES = 12 SPACES

ELEVATION = 732.69ELEVATION = 710.31

STREAM BUFFER NOTE

THIS SITE DOES NOT CONTAIN STREAM BUFFERS AS DEFINED BY CHAPTER 12A OF CITY OF COLUMBIA ORDINANCES.

FLOODPLAIN NOTE

THIS TRACT IS NOT LOCATED WITHIN A FLOOD HAZARD ZONE AS DEFINED IN CITY ORDINANCE 29-2.3(d)(4), AS SHOWN BY FLOOD INSURANCE RATE MAP NUMBER 29019CO280E, DATED APRIL 19, 2017.

SIGN NOTE

SIGNAGE SHALL CONFORM TO 29-4.8 OF THE UNIFIED DEVELOPMENT CODE AND WILL CONSIST OF TWO MONUMENT SIGN.

STORM WATER NOTE

STORM WATER MANAGEMENT SHALL CONFORM TO THE PHOENIX HOUSE C-P DEVELOPMENT PLAN, DATED MARCH 12, 2004.

## SITE LIGHTING NOTE

EXISTING PARKING AREAS ON LOT 6 WILL BE ILLUMINATED BY 20-FT TALL FULL CUT-OFF POLE MOUNTED LIGHT. THIS LIGHT WILL PROVIDE MORE THAN 0.5 fc AT THE ADJACENT PROPERTY TO LOTS 3A, 3C, AND 3D. OTHERWISE, THIS LIGHT WILL COMPLY WITH UDC 29-4.5. ADDITIONAL PEDESTRIAN LEVEL LIGHTING MAY BE PROVIDED THAT COMPLIES WITH UDC 29-4.5.