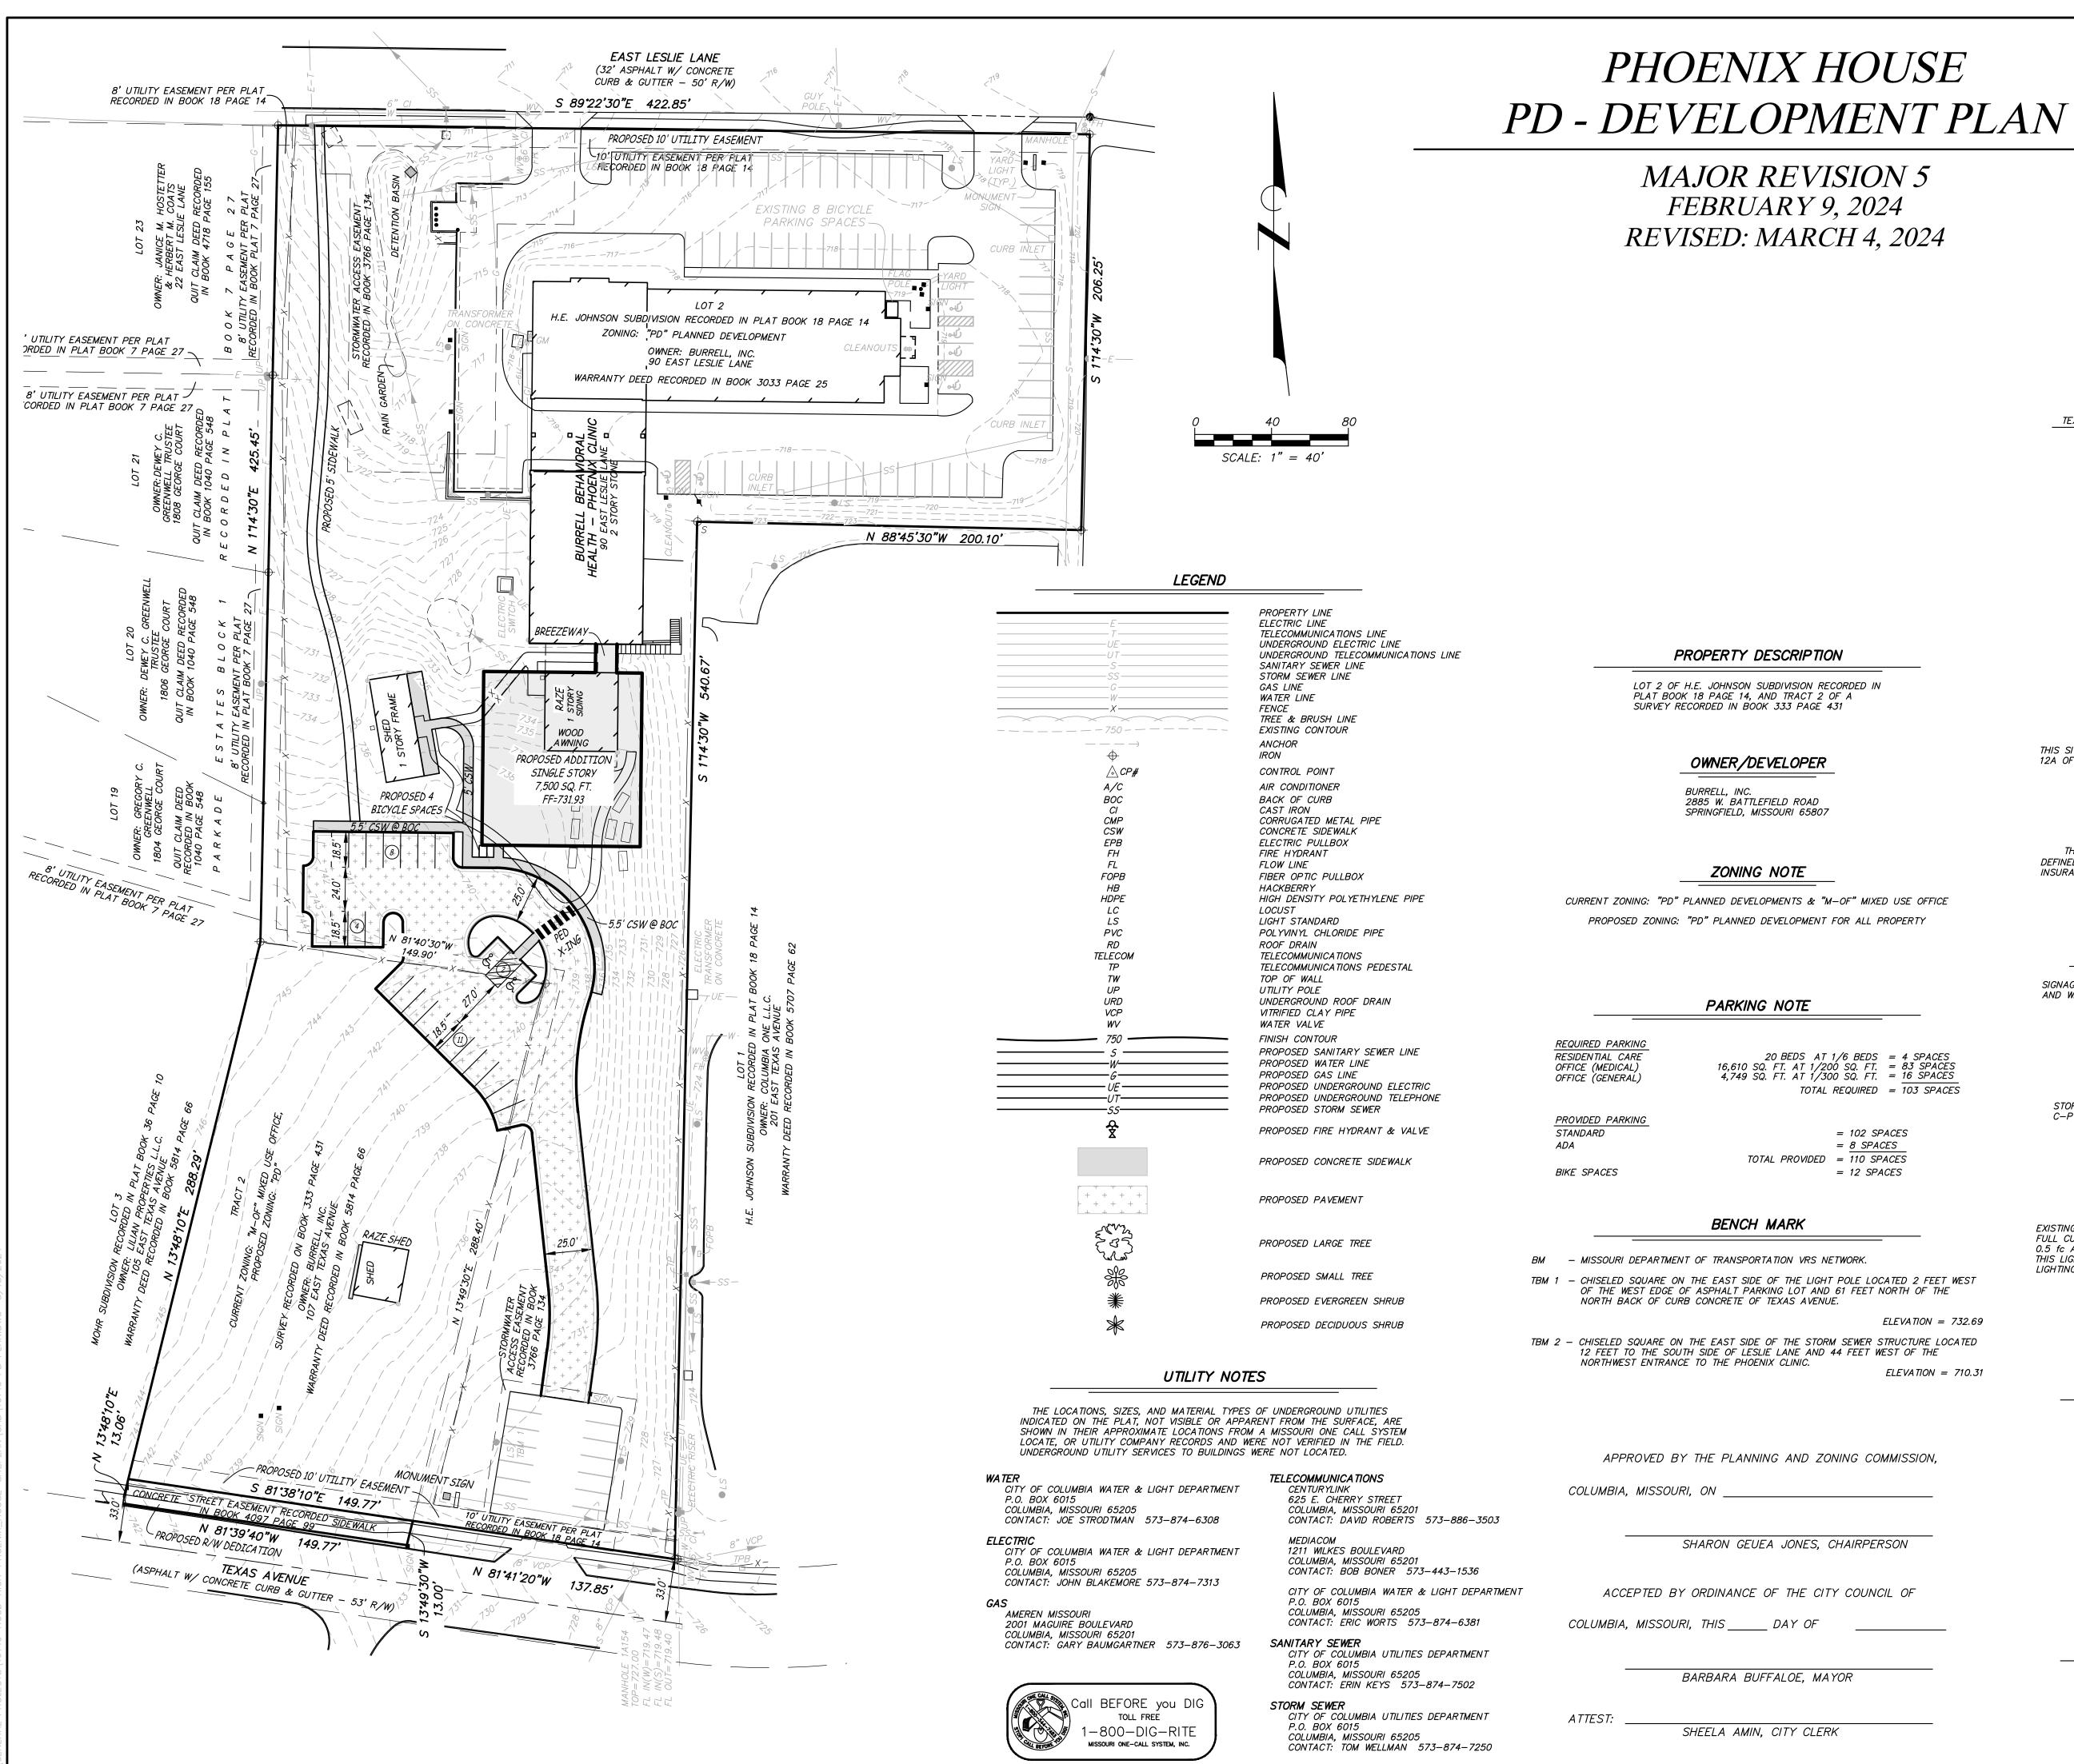

20 BEDS AT 1/6 BEDS = 4 SPACES 16,610 SQ. FT. AT 1/200 SQ. FT. = 83 SPACES 4,749 SQ. FT. AT 1/300 SQ. FT. = <u>16 SPACES</u> TOTAL REQUIRED = 103 SPACES

> = 102 SPACES = 8 SPACES TOTAL PROVIDED = 110 SPACES = 12 SPACES

ELEVATION = 732.69ELEVATION = 710.31

STREAM BUFFER NOTE

THIS SITE DOES NOT CONTAIN STREAM BUFFERS AS DEFINED BY CHAPTER 12A OF CITY OF COLUMBIA ORDINANCES.

FLOODPLAIN NOTE

THIS TRACT IS NOT LOCATED WITHIN A FLOOD HAZARD ZONE AS DEFINED IN CITY ORDINANCE 29-2.3(d)(4), AS SHOWN BY FLOOD INSURANCE RATE MAP NUMBER 29019CO280E, DATED APRIL 19, 2017.

SIGN NOTE

SIGNAGE SHALL CONFORM TO 29-4.8 OF THE UNIFIED DEVELOPMENT CODE AND WILL CONSIST OF TWO MONUMENT SIGN.

STORM WATER NOTE

STORM WATER MANAGEMENT SHALL CONFORM TO THE PHOENIX HOUSE C-P DEVELOPMENT PLAN, DATED MARCH 12, 2004.

## SITE LIGHTING NOTE

EXISTING PARKING AREAS ON LOT 6 WILL BE ILLUMINATED BY 20-FT TALL FULL CUT-OFF POLE MOUNTED LIGHT. THIS LIGHT WILL PROVIDE MORE THAN 0.5 fc AT THE ADJACENT PROPERTY TO LOTS 3A, 3C, AND 3D. OTHERWISE, THIS LIGHT WILL COMPLY WITH UDC 29-4.5. ADDITIONAL PEDESTRIAN LEVEL LIGHTING MAY BE PROVIDED THAT COMPLIES WITH UDC 29-4.5.