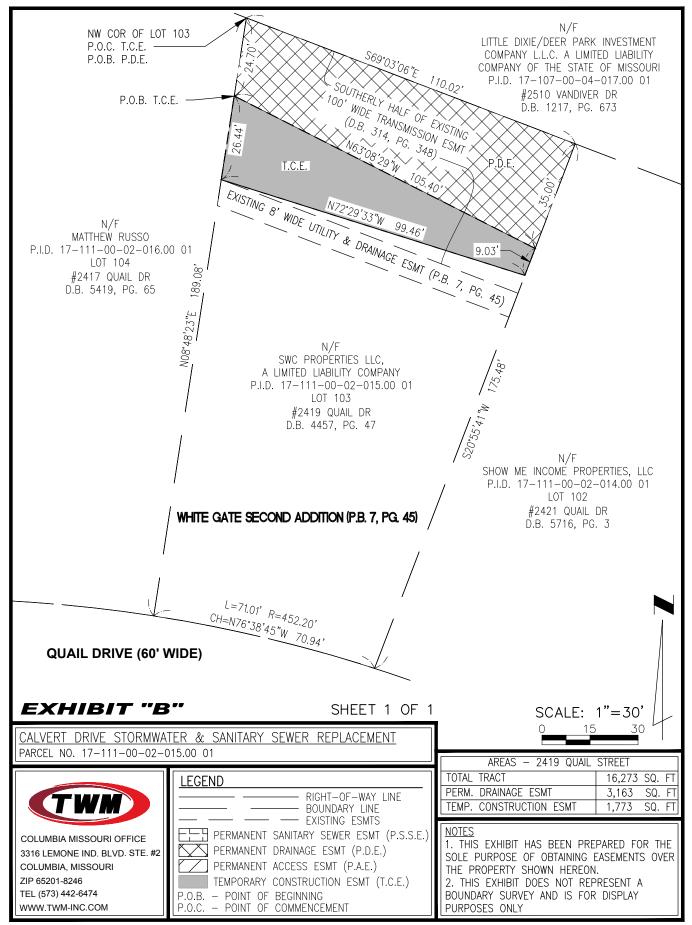

## CALVERT DRIVE SEWER REPLACEMENT EXHIBIT A

SWC PROPERTIES LLC, A LIMITED LIABILITY COMPANY PID 17-111-00-02-015.00 01 2419 QUAIL DR

## RE: PERMANENT DRAINAGE EASEMENT (P.D.E.)

A VARIABLE WIDTH PERMANENT DRAINAGE EASEMENT BEING PART OF LOT 103, WHITE GATE SECOND ADDITION, A REFERENCE BEING HAD TO THE BOONE COUNTY RECORDER OF DEEDS OFFICE IN PLAT BOOK 7, PAGE 45, SECTION 5, IN TOWNSHIP 48 NORTH, RANGE 12 WEST, IN THE CITY OF COLUMBIA, STATE OF MISSOURI, AND MORE PARTICULARLY DESCRIBED AS FOLLOWS:

BEGINNING AT THE NORTHWEST CORNER OF SAID LOT; THENCE SOUTH 69 DEGREES 03 MINUTES 06 SECONDS EAST (BASED ON THE "MISSOURI COORDINATE SYSTEM OF 1983", CENTRAL ZONE 2401, GRID NORTH AS DERIVED FROM THE MODOT VRS SYSTEM), ON THE NORTH LINE OF SAID LOT, 110.02 FEET TO THE EAST LINE OF SAID LOT; THENCE SOUTH 20 DEGREES 55 MINUTES 41 SECONDS WEST, 35.00 FEET; THENCE NORTH 63 DEGREES 08 MINUTES 29 SECONDS WEST, 105.40 FEET; THENCE NORTH 08 DEGREES 48 MINUTES 23 SECONDS EAST, ON THE WEST LINE OF SAID LOT, 24.70 FEET TO THE POINT OF BEGINNING.

SAID PERMANENT DRAINAGE EASEMENT CONTAINS 3,163 SQUARE FEET OR 0.073 ACRES, MORE OR LESS. AS SHOWN ON EXHIBIT "B" ATTACHED HERETO AND MADE A PART HEREOF. SUBJECT TO EASEMENTS, CONDITIONS AND RESTRICTIONS OF RECORD.

## RE: TEMPORARY CONSTRUCTION EASEMENT (T.C.E.)

A VARIABLE WIDTH TEMPORARY CONSTRUCTION EASEMENT BEING PART OF LOT 103, WHITE GATE SECOND ADDITION, A REFERENCE BEING HAD TO THE BOONE COUNTY RECORDER OF DEEDS OFFICE IN PLAT BOOK 7, PAGE 45, SECTION 5, IN TOWNSHIP 48 NORTH, RANGE 12 WEST, IN THE CITY OF COLUMBIA, STATE OF MISSOURI, AND MORE PARTICULARLY DESCRIBED AS FOLLOWS:

COMMENCING AT THE NORTHWEST CORNER OF SAID LOT; THENCE SOUTH 08 DEGREES 48 MINUTES 23 SECONDS WEST (BASED ON THE "MISSOURI COORDINATE SYSTEM OF 1983", CENTRAL ZONE 2401, GRID NORTH AS DERIVED FROM THE MODOT VRS SYSTEM), ON THE WEST LINE OF SAID LOT, 24.70 FEET TO THE POINT OF BEGINNING.

FROM SAID POINT OF BEGINNING; THENCE SOUTH 63 DEGREES 08 MINUTES 29 SECONDS EAST, 105.40 FEET TO THE EAST LINE OF SAID LOT; THENCE SOUTH 20 DEGREES 55 MINUTES 41 SECONDS WEST, 9.03 FEET; THENCE NORTH 72 DEGREES 29 MINUTES 33 SECONDS WEST, 99.46 FEET; THENCE NORTH 08 DEGREES 48 MINUTES 23 SECONDS EAST, ON SAID WEST LINE, 26.44 FEET TO THE POINT OF BEGINNING.

SAID TEMPORARY CONSTRUCTION EASEMENT CONTAINS 1,773 SQUARE FEET OR 0.041 ACRES, MORE OR LESS. AS SHOWN ON EXHIBIT "B" ATTACHED HERETO AND MADE A PART HEREOF. SUBJECT TO EASEMENTS, CONDITIONS AND RESTRICTIONS OF RECORD.