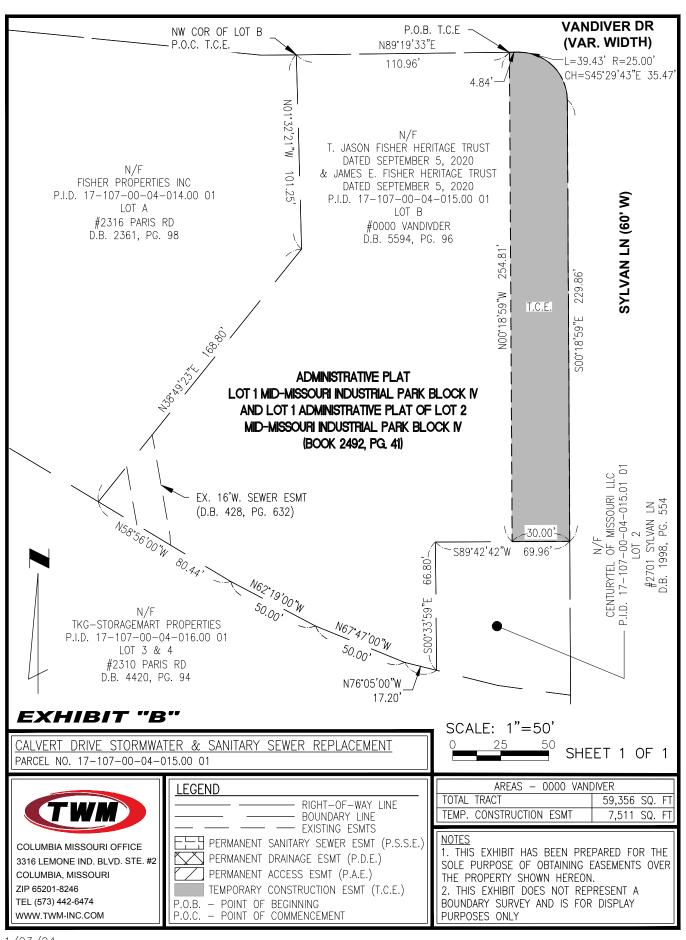

## **CALVERT DRIVE SEWER REPLACEMENT EXHIBIT A**

T. JASON FISHER HERITAGE TRUST DATED SEPTEMBER 5, 2020 & JAMES E. FISHER HERITAGE TRUST DATED SEPTEMBER 5, PID 17-107-00-04-015.00 01 0000 VANDIVER DRIVE

## **RE**: TEMPORARY CONSTRUCTION EASEMENT (T.C.E.)

A 30-FOOT-WIDE TEMPORARY CONSTRUCTION EASEMENT BEING PART OF LOT B OF THE ADMINISTRATIVE PLAT LOT 1 MID-MISSOURI INDUSTRIAL PARK BLOCK IV AND LOT 1 ADMINISTRATIVE PLAT OF LOT 2 MID-MISSOURI INDUSTRIAL PARK BLOCK IV, A REFERENCE BEING HAD TO THE BOONE COUNTY RECORDER OF DEEDS OFFICE IN BOOK 2492, PAGE 41, SECTION 5, IN TOWNSHIP 48 NORTH, RANGE 12 WEST, IN THE CITY OF COLUMBIA, STATE OF MISSOURI, AND MORE PARTICULARLY DESCRIBED AS FOLLOWS:

COMMENCING AT THE NORTHWEST CORNER OF SAID LOT: THENCE NORTH 89 DEGREES 19 MINUTES 33 SECONDS (BASED ON THE "MISSOURI COORDINATE SYSTEM OF 1983", CENTRAL ZONE 2401, GRID NORTH AS DERIVED FROM THE MODOT VRS SYSTEM), ON THE SOUTH RIGHT-OF-WAY LINE OF VANDIVER DRIVE (VARIABLE WIDTH), 110.96 FEET TO THE POINT OF BEGINNING.

FROM SAID POINT OF BEGINNING: THENCE, CONTINUING ON SAID RIGHT-OF-WAY LINE, NORTH 89 DEGREES 19 MINUTES 33 SECONDS EAST, 4.84 FEET; THENCE SOUTHEASTWARDLY ON A CURVE TO THE RIGHT WITH AN ARC DISTANCE OF 39.43 FEET, A RADIUS OF 25.00 FEET, A CHORD BEARING AND DISTANCE OF SOUTH 45 DEGREES 29 MINUTES 43 SECONDS EAST, 35.47 FEET, TO THE WEST RIGHT-OF-WAY LINE OF SYLVAN LANE (60-FOOT-WIDE); THENCE SOUTH 00 DEGREES 18 MINUTES 59 SECONDS EAST, 229.86 FEET; THENCE SOUTH 89 DEGREES 42 MINUTES 42 SECONDS WEST, 30.00 FEET; THENCE NORTH 00 DEGREES 18 MINUTES 59 SECONDS WEST ON A LINE PARALLEL 30-FEET WEST FROM SAID WEST RIGHT-OF-WAY LINE, 254.81 FEET TO THE POINT OF BEGINNING.

SAID TEMPORARY CONSTRUCTION EASEMENT CONTAINS 7,511 SQUARE FEET OR 0.172 ACRES, MORE OR LESS. AS SHOWN ON EXHIBIT "B" ATTACHED HERETO AND MADE A PART HEREOF. SUBJECT TO EASEMENTS, CONDITIONS AND RESTRICTIONS OF RECORD.