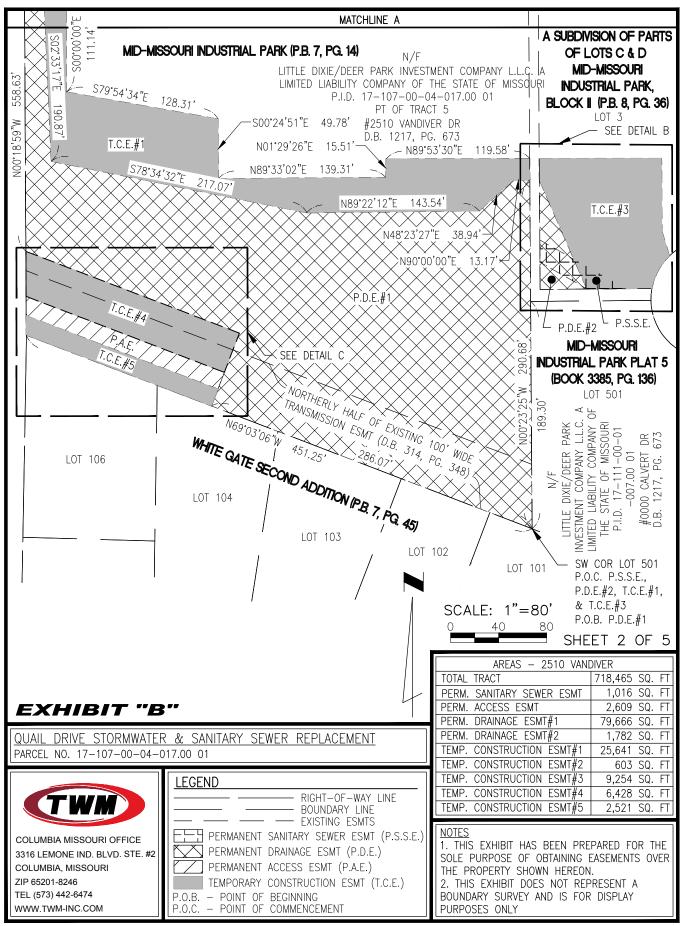

#### RE: PERMANENT DRAINAGE EASEMENT (P.D.E.) #1 & #2

TWO VARIABLE WIDTH PERMANENT DRAINAGE EASEMENT BEING PART OF TRACT 5, MID-MISSOURI INDUSTRIAL PARK, A REFERENCE BEING HAD TO THE BOONE COUNTY RECORDER OF DEEDS OFFICE IN PLAT BOOK 7, PAGE 14, AND PART

OF LOT 3 OF A SUBDIVISION OF PARTS OF LOTS C & D MID-MISSOURI INDUSTRIAL PARK BLOCK 2, A REFERENCE BEING HAD TO THE BOONE COUNTY RECORDER OF DEEDS OFFICE IN PLAT BOOK 8, PAGE 36; SECTION 5, IN TOWNSHIP 48 NORTH, RANGE 12 WEST, IN THE CITY OF COLUMBIA, STATE OF MISSOURI, AND MORE PARTICULARLY DESCRIBED AS FOLLOWS:

# PERMANENT DRAINAGE EASEMENT #1:

BEGINNING AT THE SOUTHWEST CORNER OF LOT 501 OF MID-MISSOURI INDUSTRIAL PARK PLAT 5, A REFERENCE BEING HAD TO THE BOONE COUNTY RECORDER OF DEEDS OFFICE IN BOOK 3385, PAGE 136, SECTION 5; THENCE NORTH 69 DEGREES 03 MINUTES 06 SECONDS WEST (BASED ON THE "MISSOURI COORDINATE SYSTEM OF 1983", CENTRAL ZONE 2401, GRID NORTH AS DERIVED FROM THE MODOT VRS SYSTEM), ON THE SOUTH LINE OF SAID SUBJECT TRACT, 286.07 FEET; THENCE NORTH 20 DEGREES 56 MINUTES 54 SECONDS EAST, 65.00 FEET; THENCE NORTH 69 DEGREES 03 MINUTES 06 SECONDS WEST, ON A LINE 65-FEET NORTHEAST OF AND PARALLEL WITH SAID SOUTH LINE, 190.47 FEET TO THE EAST RIGHT-OF-WAY LINE OF SYLVAN LANE (60-FEET WIDE); THENCE NORTH 00 DEGREES 18 MINUTES 59 SECONDS WEST, 558.63 FEET; THENCE NORTHEASTWARDLY ON A CURVE TO THE RIGHT WITH AN ARC DISTANCE OF 39.11 FEET, A RADIUS OF 25.00 FEET, A CHORD BEARING AND DISTANCE OF NORTH 44 DEGREES 30 MINUTES 17 SECONDS EAST, 35.24 FEET; THENCE SOUTH 12 DEGREES 04 MINUTES 49 SECONDS WEST, 48.35 FEET; THENCE SOUTH 00 DEGREES 15 MINUTES 47 SECONDS EAST, 270.69 FEET; THENCE SOUTH 02 DEGREES 33 MINUTES 17 SECONDS EAST, 35.24 FEET; THENCE SOUTH 12 DEGREES 04 MINUTES 49 SECONDS WEST, 48.35 FEET; THENCE SOUTH 00 DEGREES 15 MINUTES 47 SECONDS EAST, 270.69 FEET; THENCE SOUTH 02 DEGREES 33 MINUTES 17 SECONDS EAST, 36.94 FEET; THENCE NORTH 48 DEGREES 23 MINUTES 12 SECONDS EAST, 38.94 FEET; THENCE NORTH 48 DEGREES 23 MINUTES 27 SECONDS EAST, 38.94 FEET; THENCE NORTH 90 DEGREES 00 MINUTES 00 SECONDS EAST, 13.17 FEET; THENCE SOUTH 00 DEGREES 23 MINUTES 25 SECONDS EAST, 290.68 FEET TO THE POINT OF BEGINNING.

SAID PERMANENT DRAINAGE EASEMENT #1 CONTAINS 79,666 SQUARE FEET OR 1.823 ACRES, MORE OR LESS.

AND ALSO,

# RE: TEMPORARY CONSTRUCTION EASEMENT (T.C.E.) #1-#5

FIVE VARIABLE WIDTH TEMPORARY CONSTRUCTION EASEMENTS BEING PART OF TRACT 5, MID-MISSOURI INDUSTRIAL PARK, A REFERENCE BEING HAD TO THE BOONE COUNTY RECORDER OF DEEDS OFFICE IN PLAT BOOK 7, PAGE 14, AND PART OF LOT 3 OF A SUBDIVISION OF PARTS OF LOTS C & D MID-MISSOURI INDUSTRIAL PARK BLOCK 2, A REFERENCE BEING HAD TO THE BOONE COUNTY RECORDER OF DEEDS OFFICE IN PLAT BOOK 8, PAGE 36; SECTION 5, IN TOWNSHIP 48 NORTH, RANGE 12 WEST, IN THE CITY OF COLUMBIA, STATE OF MISSOURI, AND MORE PARTICULARLY DESCRIBED AS FOLLOWS:

### TEMPORARY CONSTRUCTION EASEMENT #3:

COMMENCING AT THE SOUTHWEST CORNER OF LOT 501 OF MID-MISSOURI INDUSTRIAL PARK PLAT 5, A REFERENCE BEING HAD TO THE BOONE COUNTY RECORDER OF DEEDS OFFICE IN BOOK 3385, PAGE 136, SECTION 5; THENCE NORTH 00 DEGREES 23 MINUTES 25 SECONDS WEST (BASED ON THE "MISSOURI COORDINATE SYSTEM OF 1983", CENTRAL ZONE 2401, GRID NORTH AS DERIVED FROM THE MODOT VRS SYSTEM), 189.30 FEET TO THE SOUTH LINE OF LOT 3 OF A SUBDIVISION OF PARTS OF LOTS C & D MID-MISSOURI INDUSTRIAL PARK BLOCK 2, A REFERENCE BEING HAD TO THE BOONE COUNTY RECORDER OF DEEDS OFFICE IN PLAT BOOK 8, PAGE 36; THENCE NORTH 89 DEGREES 27 MINUTES 29 SECONDS EAST, 100.23 FEET TO THE RIGHT OF WAY LINE OF CALVERT DRIVE (50 FEET), THENCE NORTHWARDLY ON A CURVE TO THE RIGHT WITH AN ARC DISTANCE OF 10.06 FEET, A RADIUS OF 50.00 FEET, ON THE RIGHT-OF-WAY OF CALVERT DRIVE (50-FEET WIDE), A CHORD BEARING AND DISTANCE OF NORTH 04 DEGREES 37 MINUTES 38 SECONDS EAST, 10.04 FEET TO THE POINT OF BEGINNING.

FROM SAID POINT OF BEGINNING; THENCE SOUTH 89 DEGREES 27 MINUTES 29 SECONDS WEST, ON A LINE 10.00 FEET NORTHEAST OF AND PARALLEL WITH SAID SOUTH LINE, 54.08 FEET; THENCE NORTH 23 DEGREES 35 MINUTES 12 SECONDS WEST, 99.09 FEET; THENCE NORTH 00 DEGREES 23 MINUTES 25 SECONDS WEST, 17.80 FEET; THENCE NORTH 89 DEGREES 53 MINUTES 30 SECONDS EAST, 101.93 FEET; THENCE SOUTH 00 DEGREES 09 MINUTES 32 SECONDS EAST, 60.30 FEET; THENCE SOUTH 16 DEGREES 48 MINUTES 53 SECONDS EAST, 21.86 FEET TO SAID RIGHT-OF-WAY LINE; THENCE SOUTHWARDLY ON A NON-TANGENT CURVE TO THE LEFT WITH AN ARC DISTANCE OF 31.25 FEET, A RADIUS

OF 50.00 FEET, A CHORD BEARING AND DISTANCE OF SOUTH 28 DEGREES 17 MINUTES 49 SECONDS WEST, 30.75 FEET TO THE POINT OF BEGINNING.

SAID TEMPORARY CONSTRUCTION EASEMENT #3 CONTAINS 9,254 SQUARE FEET OR 0.212 ACRES, MORE OR LESS.

AND ALSO,

### TEMPORARY CONSTRUCTION EASEMENT #4:

COMMENCING AT THE SOUTHWEST CORNER OF SAID TRACT; THENCE NORTH 00 DEGREES 18 MINUTES 59 SECONDS WEST (BASED ON THE "MISSOURI COORDINATE SYSTEM OF 1983", CENTRAL ZONE 2401, GRID NORTH AS DERIVED FROM THE MODOT VRS SYSTEM), ON THE EAST RIGHT-OF-WAY LINE OF SYLVAN LANE (60-FEET WIDE), 32.20 FEET, TO THE POINT OF BEGINNING.

FROM SAID POINT OF BEGINNING; THENCE, CONTINUING ON EAST RIGHT-OF-WAY LINE, NORTH 00 DEGREES 18 MINUTES 59 SECONDS WEST, 37.56 FEET; THENCE SOUTH 69 DEGREES 03 MINUTES 06 SECONDS EAST, ON A LINE 65-FEET NORTHEAST AND PARALLEL WITH THE SOUTH LINE OF SAID TRACT, 190.47 FEET; THENCE SOUTH 20 DEGREES 56 MINUTES 54 SECONDS WEST, 35.00 FEET; THENCE NORTH 69 DEGREES 03 MINUTES 06 SECONDS WEST, ON A LINE 30-FEET NORTHEAST OF AND PARALLEL WITH SAID SOUTH LINE, 176.85 FEET TO THE POINT OF BEGINNING.

SAID TEMPORARY CONSTRUCTION EASEMENT #4 CONTAINS 6,428 SQUARE FEET OR 0.148 ACRES, MORE OR LESS.

AND ALSO,

#### TEMPORARY CONSTRUCTION EASEMENT #5:

BEGINNING AT THE SOUTHWEST CORNER OF A SAID TRACT; THENCE NORTH 00 DEGREES 18 MINUTES 59 SECONDS WEST (BASED ON THE "MISSOURI COORDINATE SYSTEM OF 1983", CENTRAL ZONE 2401, GRID NORTH AS DERIVED FROM THE MODOT VRS SYSTEM), ON THE EAST RIGHT-OF-WAY LINE OF SYLVAN LANE (60-FEET WIDE), 16.10 FEET; THENCE SOUTH 69 DEGREES 03 MINUTES 06 SECONDS EAST, ON A LINE 15-FEET NORTHEAST OF AND PARALLEL WITH THE SOUTH LINE OF SAID TRACT, 171.01 FEET; THENCE SOUTH 20 DEGREES 56 MINUTES 54 SECONDS WEST, 15.00 FEET TO SAID SOUTH LINE; THENCE NORTH 69 DEGREES 03 MINUTES 06 SECONDS WEST, 165.18 FEET TO THE POINT OF BEGINNING.

SAID TEMPORARY CONSTRUCTION EASEMENT #5 CONTAINS 2,521 SQUARE FEET OR 0.058 ACRES, MORE OR LESS. AS SHOWN ON EXHIBIT "B" ATTACHED HERETO AND MADE A PART HEREOF. SUBJECT TO EASEMENTS, CONDITIONS AND RESTRICTIONS OF RECORD.