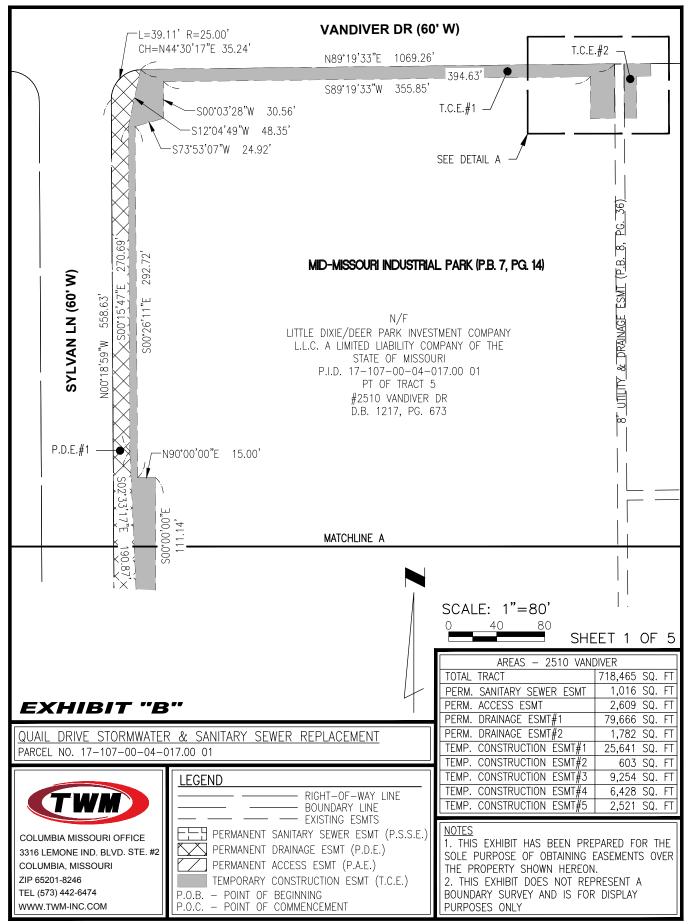

#### RE: PERMANENT DRAINAGE EASEMENT (P.D.E.) #1 & #2

TWO VARIABLE WIDTH PERMANENT DRAINAGE EASEMENT BEING PART OF TRACT 5, MID-MISSOURI INDUSTRIAL PARK, A REFERENCE BEING HAD TO THE BOONE COUNTY RECORDER OF DEEDS OFFICE IN PLAT BOOK 7, PAGE 14, AND PART

OF LOT 3 OF A SUBDIVISION OF PARTS OF LOTS C & D MID-MISSOURI INDUSTRIAL PARK BLOCK 2, A REFERENCE BEING HAD TO THE BOONE COUNTY RECORDER OF DEEDS OFFICE IN PLAT BOOK 8, PAGE 36; SECTION 5, IN TOWNSHIP 48 NORTH, RANGE 12 WEST, IN THE CITY OF COLUMBIA, STATE OF MISSOURI, AND MORE PARTICULARLY DESCRIBED AS FOLLOWS:

# PERMANENT DRAINAGE EASEMENT #1:

BEGINNING AT THE SOUTHWEST CORNER OF LOT 501 OF MID-MISSOURI INDUSTRIAL PARK PLAT 5, A REFERENCE BEING HAD TO THE BOONE COUNTY RECORDER OF DEEDS OFFICE IN BOOK 3385, PAGE 136, SECTION 5; THENCE NORTH 69 DEGREES 03 MINUTES 06 SECONDS WEST (BASED ON THE "MISSOURI COORDINATE SYSTEM OF 1983", CENTRAL ZONE 2401, GRID NORTH AS DERIVED FROM THE MODOT VRS SYSTEM), ON THE SOUTH LINE OF SAID SUBJECT TRACT, 286.07 FEET; THENCE NORTH 20 DEGREES 56 MINUTES 54 SECONDS EAST, 65.00 FEET; THENCE NORTH 69 DEGREES 03 MINUTES 06 SECONDS WEST, ON A LINE 65-FEET NORTHEAST OF AND PARALLEL WITH SAID SOUTH LINE, 190.47 FEET TO THE EAST RIGHT-OF-WAY LINE OF SYLVAN LANE (60-FEET WIDE); THENCE NORTH 00 DEGREES 18 MINUTES 59 SECONDS WEST, 558.63 FEET; THENCE NORTHEASTWARDLY ON A CURVE TO THE RIGHT WITH AN ARC DISTANCE OF 39.11 FEET, A RADIUS OF 25.00 FEET, A CHORD BEARING AND DISTANCE OF NORTH 44 DEGREES 30 MINUTES 17 SECONDS EAST, 35.24 FEET; THENCE SOUTH 12 DEGREES 04 MINUTES 49 SECONDS WEST, 48.35 FEET; THENCE SOUTH 00 DEGREES 15 MINUTES 47 SECONDS EAST, 270.69 FEET; THENCE SOUTH 02 DEGREES 33 MINUTES 17 SECONDS EAST, 35.24 FEET; THENCE SOUTH 12 DEGREES 04 MINUTES 49 SECONDS WEST, 48.35 FEET; THENCE SOUTH 00 DEGREES 15 MINUTES 47 SECONDS EAST, 270.69 FEET; THENCE SOUTH 02 DEGREES 33 MINUTES 17 SECONDS EAST, 36.94 FEET; THENCE NORTH 48 DEGREES 23 MINUTES 12 SECONDS EAST, 38.94 FEET; THENCE NORTH 48 DEGREES 23 MINUTES 27 SECONDS EAST, 38.94 FEET; THENCE NORTH 90 DEGREES 00 MINUTES 00 SECONDS EAST, 13.17 FEET; THENCE SOUTH 00 DEGREES 23 MINUTES 25 SECONDS EAST, 290.68 FEET TO THE POINT OF BEGINNING.

SAID PERMANENT DRAINAGE EASEMENT #1 CONTAINS 79,666 SQUARE FEET OR 1.823 ACRES, MORE OR LESS.

AND ALSO,

# PERMANENT DRAINAGE EASEMENT #2:

COMMENCING AT THE SOUTHWEST CORNER OF LOT 501 OF MID-MISSOURI INDUSTRIAL PARK PLAT 5, A REFERENCE BEING HAD TO THE BOONE COUNTY RECORDER OF DEEDS OFFICE IN BOOK 3385, PAGE 136, SECTION 5; THENCE NORTH 00 DEGREES 23 MINUTES 25 SECONDS WEST (BASED ON THE "MISSOURI COORDINATE SYSTEM OF 1983", CENTRAL ZONE 2401, GRID NORTH AS DERIVED FROM THE MODOT VRS SYSTEM), 189.30 FEET TO THE SOUTH LINE OF LOT 3, OF A SUBDIVISION OF PARTS OF LOTS C & D MID-MISSOURI INDUSTRIAL PARK BLOCK 2, A REFERENCE BEING HAD TO THE BOONE COUNTY RECORDER OF DEEDS OFFICE IN PLAT BOOK 8, PAGE 36; THENCE NORTH 89 DEGREES 27 MINUTES 29 SECONDS EAST, 100.23 FEET TO THE RIGHT OF WAY LINE OF CALVERT DRIVE (50 FEET), THENCE NORTHWARDLY ON A NON-TANGENT CURVE TO THE RIGHT WITH AN ARC DISTANCE OF 10.06 FEET, A RADIUS OF 50.00 FEET, A CHORD BEARING AND DISTANCE OF NORTH 04 DEGREES 37 MINUTES 38 SECONDS EAST, 10.04 FEET; THENCE SOUTH 89 DEGREES 27 MINUTES 29 SECONDS WEST, ON A LINE 10-FEET NORTHERLY OF AND PARALLEL WITH SAID SOUTH LINE, 54.08 FEET TO THE POINT OF BEGINNING.

FROM SAID POINT OF BEGINNING; THENCE CONTINUING SOUTH 89 DEGREES 27 MINUTES 29 SECONDS WEST, 39.03 FEET; THENCE NORTH 00 DEGREES 23 MINUTES 25 SECONDS WEST, 91.18 FEET; THENCE SOUTH 23 DEGREES 35 MINUTES 12 SECONDS EAST, 99.09 FEET TO THE POINT OF BEGINNING.

SAID PERMANENT DRAINAGE EASEMENT #2 CONTAINS 1,782 SQUARE FEET OR 0.041 ACRES, MORE OR LESS. AS SHOWN ON EXHIBIT "B" ATTACHED HERETO AND MADE A PART HEREOF. SUBJECT TO EASEMENTS, CONDITIONS AND RESTRICTIONS OF RECORD.

# RE: TEMPORARY CONSTRUCTION EASEMENT (T.C.E.) #1-#5

FIVE VARIABLE WIDTH TEMPORARY CONSTRUCTION EASEMENTS BEING PART OF TRACT 5, MID-MISSOURI INDUSTRIAL PARK, A REFERENCE BEING HAD TO THE BOONE COUNTY RECORDER OF DEEDS OFFICE IN PLAT BOOK 7, PAGE 14, AND PART OF LOT 3 OF A SUBDIVISION OF PARTS OF LOTS C & D MID-MISSOURI INDUSTRIAL PARK BLOCK 2, A REFERENCE BEING HAD TO THE BOONE COUNTY RECORDER OF DEEDS OFFICE IN PLAT BOOK 8, PAGE 36; SECTION 5, IN TOWNSHIP 48 NORTH, RANGE 12 WEST, IN THE CITY OF COLUMBIA, STATE OF MISSOURI, AND MORE PARTICULARLY DESCRIBED AS FOLLOWS:

### TEMPORARY CONSTRUCTION EASEMENT #1:

COMMENCING AT THE SOUTHWEST CORNER OF LOT 501 OF MID-MISSOURI INDUSTRIAL PARK PLAT 5, A REFERENCE BEING HAD TO THE BOONE COUNTY RECORDER OF DEEDS OFFICE IN BOOK 3385, PAGE 136; THENCE NORTH 00 DEGREES 23 MINUTES 25 SECONDS WEST (BASED ON THE "MISSOURI COORDINATE SYSTEM OF 1983", CENTRAL ZONE 2401, GRID NORTH AS DERIVED FROM THE MODOT VRS SYSTEM), 290.68 FEET TO THE POINT OF BEGINNING.

FROM SAID POINT OF BEGINNING: THENCE SOUTH 90 DEGREES 00 MINUTES 00 SECONDS WEST, 13.17 FEET: THENCE SOUTH 48 DEGREES 23 MINUTES 27 SECONDS WEST, 38.94 FEET: THENCE SOUTH 89 DEGREES 22 MINUTES 12 SECONDS WEST, 143.54 FEET; THENCE NORTH 78 DEGREES 34 MINUTES 32 SECONDS WEST, 217.07 FEET; THENCE NORTH 02 DEGREES 33 MINUTES 17 SECONDS WEST, 190.87 FEET; THENCE NORTH 00 DEGREES 15 MINUTES 47 SECONDS WEST, 270.69 FEET; THENCE NORTH 12 DEGREES 04 MINUTES 49 SECONDS EAST, 48.35 FEET TO THE SOUTH RIGHT-OF-WAY LINE OF VANDIVER DRIVE (60 FEET); THENCE NORTH 89 DEGREES 19 MINUTES 33 SECONDS EAST, 394.63 FEET; THENCE SOUTH 00 DEGREES 23 MINUTES 25 SECONDS EAST, 45.00 FEET; THENCE SOUTH 89 DEGREES 19 MINUTES 33 SECONDS WEST, ON A LINE 45-FEET SOUTHEAST OF AND PARALLEL WITH SAID SOUTH RIGHT-OF-WAY LINE, 20.00 FEET; THENCE NORTH 00 DEGREES 23 MINUTES 25 SECONDS WEST, 35.00 FEET; THENCE SOUTH 89 DEGREES 19 MINUTES 33 SECONDS WEST, ON A LINE 10-FEET SOUTHEAST OF AND PARALLEL WITH SAID SOUTH RIGHT-OF-WAY LINE, 355.85 FEET; THENCE SOUTH 00 DEGREES 03 MINUTES 28 SECONDS WEST, 30.56 FEET; THENCE SOUTH 73 DEGREES 53 MINUTES 07 SECONDS WEST, 24.92 FEET; THENCE SOUTH 00 DEGREES 26 MINUTES 11 SECONDS EAST, 292.72 FEET; THENCE NORTH 90 DEGREES 00 MINUTES 00 SECONDS EAST, 15.00 FEET; THENCE SOUTH 00 DEGREES 00 MINUTES 00 SECONDS EAST, 111.14 FEET; THENCE SOUTH 79 DEGREES 54 MINUTES 34 SECONDS EAST, 128.31 FEET; THENCE SOUTH 00 DEGREES 24 MINUTES 51 SECONDS EAST, 49,78 FEET; THENCE NORTH 89 DEGREES 33 MINUTES 02 SECONDS EAST, 139.31 FEET; THENCE NORTH 01 DEGREES 29 MINUTES 26 SECONDS EAST, 15.51 FEET; THENCE NORTH 89 DEGREES 53 MINUTES 30 SECONDS EAST, 119.58 FEET; THENCE SOUTH 00 DEGREES 23 MINUTES 25 SECONDS EAST, 17.66 FEET TO THE POINT OF BEGINNING.

SAID TEMPORARY CONSTRUCTION EASEMENT #1 CONTAINS 25,641 SQUARE FEET OR 0.589 ACRES, MORE OR LESS.

AND, ALSO

# TEMPORARY CONSTRUCTION EASEMENT #2:

COMMENCING AT THE SOUTHWEST CORNER OF SAID TRACT; THENCE, ON THE EAST RIGHT-OF-WAY LINE OF SYLVAN LANE (60 FEET), THE FOLLOWING TWO (2) COURSES AND DISTANCES: 1.) NORTH 00 DEGREES 18 MINUTES 59 SECONDS WEST (BASED ON THE "MISSOURI COORDINATE SYSTEM OF 1983", CENTRAL ZONE 2401, GRID NORTH AS DERIVED FROM THE MODOT VRS SYSTEM), 628.39 FEET; 2.) NORTHEASTWARDLY ON A CURVE TO THE RIGHT WITH AN ARC DISTANCE OF 39.11 FEET, A RADIUS OF 25.00 FEET, A CHORD BEARING AND DISTANCE OF NORTH 44 DEGREES 30 MINUTES 17 SECONDS EAST, 35.24 FEET TO THE SOUTH RIGHT-OF-WAY LINE OF VANDIVER DRIVE (60 FEET); THENCE NORTH 89 DEGREES 19 MINUTES 33 SECONDS EAST, 402.63 FEET TO THE POINT OF BEGINNING.

FROM SAID POINT OF BEGINNING; THENCE, CONTINUING ON SAID SOUTH RIGHT-OF-WAY LINE, NORTH 89 DEGREES 19 MINUTES 33 SECONDS EAST, 22.00 FEET; THENCE SOUTH 00 DEGREES 23 MINUTES 25 SECONDS EAST, 10.00 FEET; THENCE SOUTH 89 DEGREES 19 MINUTES 33 SECONDS WEST, ON A LINE 10-FEET SOUTHEASTERLY OF AND PARALLEL WITH SAID SOUTH RIGHT-OF-WAY LINE, 12.00 FEET; THENCE SOUTH 00 DEGREES 23 MINUTES 25 SECONDS EAST, 35.00 FEET; THENCE SOUTH 89 DEGREES 19 MINUTES 33 SECONDS WEST, ON A LINE 45-FEET SOUTHEASTERLY OF AND PARALLEL WITH SAID SOUTH RIGHT-OF-WAY LINE, 10.00 FEET; THENCE NORTH 00 DEGREES 23 MINUTES 25 SECONDS WEST, 45.00 FEET TO THE POINT OF BEGINNING.

SAID TEMPORARY CONSTRUCTION EASEMENT #2 CONTAINS 603 SQUARE FEET OR 0.014 ACRES, MORE OR LESS.

AND ALSO,