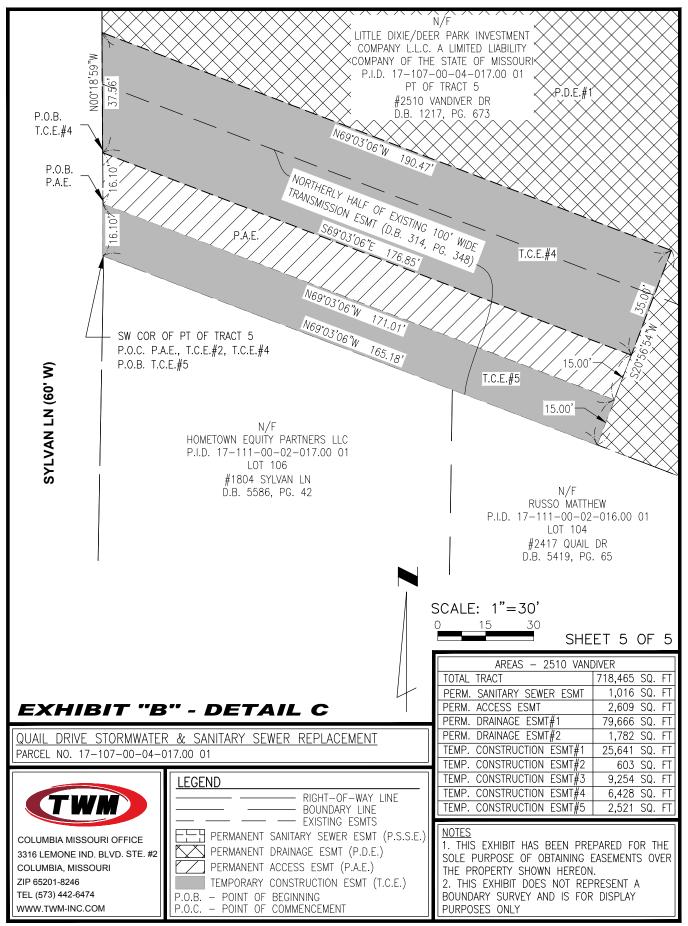

### RE: PERMANENT ACCESS EASEMENT (P.A.E.)

A 15-FEET-WIDE PERMANENT ACCESS EASEMENT BEING PART OF TRACT 5 OF MID-MISSOURI INDUSTRIAL PARK, A REFERENCE BEING HAD TO THE BOONE COUNTY RECORDER OF DEEDS OFFICE IN PLAT BOOK 7, PAGE 14, SECTION 5, IN TOWNSHIP 48 NORTH, RANGE 12 WEST, IN THE CITY OF COLUMBIA, STATE OF MISSOURI, AND MORE PARTICULARLY DESCRIBED AS FOLLOWS:

COMMENCING AT THE SOUTHWEST CORNER OF SAID TRACT; THENCE NORTH 00 DEGREES 18 MINUTES 59 SECONDS WEST (BASED ON THE "MISSOURI COORDINATE SYSTEM OF 1983", CENTRAL ZONE 2401, GRID NORTH AS DERIVED FROM THE MODOT VRS SYSTEM), ON EAST RIGHT-OF-WAY LINE OF SYLVAN LANE (60-FEET WIDE), 16.10 FEET, TO THE POINT OF BEGINNING.

FROM SAID POINT OF BEGINNING; THENCE, CONTINUING ON SAID EAST RIGHT-OF-WAY LINE, NORTH 00 DEGREES 18 MINUTES 59 SECONDS WEST, 16.10 FEET; THENCE SOUTH 69 DEGREES 03 MINUTES 06 SECONDS EAST, ON A LINE 30-FEET NORTH OF AND PARALLEL WITH THE SOUTH LINE OF SAID TRACT, 176.85 FEET; THENCE SOUTH 20 DEGREES 56 MINUTES 54 SECONDS WEST, 15.00 FEET; THENCE NORTH 69 DEGREES 03 MINUTES 06 SECONDS WEST, ON A LINE 15-FEET NORTHEAST OF PARALLEL WITH SAID SOUTH LINE, 171.01 FEET TO THE POINT OF BEGINNING.

SAID PERMANENT ACCESS EASEMENT CONTAINS 2,609 SQUARE FEET OR 0.060 ACRES, MORE OR LESS. AS SHOWN ON EXHIBIT "B" ATTACHED HERETO AND MADE A PART HEREOF. SUBJECT TO EASEMENTS, CONDITIONS AND RESTRICTIONS OF RECORD.

### TEMPORARY CONSTRUCTION EASEMENT #4:

COMMENCING AT THE SOUTHWEST CORNER OF SAID TRACT; THENCE NORTH 00 DEGREES 18 MINUTES 59 SECONDS WEST (BASED ON THE "MISSOURI COORDINATE SYSTEM OF 1983", CENTRAL ZONE 2401, GRID NORTH AS DERIVED FROM THE MODOT VRS SYSTEM), ON THE EAST RIGHT-OF-WAY LINE OF SYLVAN LANE (60-FEET WIDE), 32.20 FEET, TO THE POINT OF BEGINNING.

FROM SAID POINT OF BEGINNING; THENCE, CONTINUING ON EAST RIGHT-OF-WAY LINE, NORTH 00 DEGREES 18 MINUTES 59 SECONDS WEST, 37.56 FEET; THENCE SOUTH 69 DEGREES 03 MINUTES 06 SECONDS EAST, ON A LINE 65-FEET NORTHEAST AND PARALLEL WITH THE SOUTH LINE OF SAID TRACT, 190.47 FEET; THENCE SOUTH 20 DEGREES 56 MINUTES 54 SECONDS WEST, 35.00 FEET; THENCE NORTH 69 DEGREES 03 MINUTES 06 SECONDS WEST, ON A LINE 30-FEET NORTHEAST OF AND PARALLEL WITH SAID SOUTH LINE, 176.85 FEET TO THE POINT OF BEGINNING.

SAID TEMPORARY CONSTRUCTION EASEMENT #4 CONTAINS 6,428 SQUARE FEET OR 0.148 ACRES, MORE OR LESS.

AND ALSO,

#### TEMPORARY CONSTRUCTION EASEMENT #5:

BEGINNING AT THE SOUTHWEST CORNER OF A SAID TRACT; THENCE NORTH 00 DEGREES 18 MINUTES 59 SECONDS WEST (BASED ON THE "MISSOURI COORDINATE SYSTEM OF 1983", CENTRAL ZONE 2401, GRID NORTH AS DERIVED FROM THE MODOT VRS SYSTEM), ON THE EAST RIGHT-OF-WAY LINE OF SYLVAN LANE (60-FEET WIDE), 16.10 FEET; THENCE SOUTH 69 DEGREES 03 MINUTES 06 SECONDS EAST, ON A LINE 15-FEET NORTHEAST OF AND PARALLEL WITH THE SOUTH LINE OF SAID TRACT, 171.01 FEET; THENCE SOUTH 20 DEGREES 56 MINUTES 54 SECONDS WEST, 15.00 FEET TO SAID SOUTH LINE; THENCE NORTH 69 DEGREES 03 MINUTES 06 SECONDS WEST, 165.18 FEET TO THE POINT OF BEGINNING.

SAID TEMPORARY CONSTRUCTION EASEMENT #5 CONTAINS 2,521 SQUARE FEET OR 0.058 ACRES, MORE OR LESS. AS SHOWN ON EXHIBIT "B" ATTACHED HERETO AND MADE A PART HEREOF. SUBJECT TO EASEMENTS, CONDITIONS AND RESTRICTIONS OF RECORD.