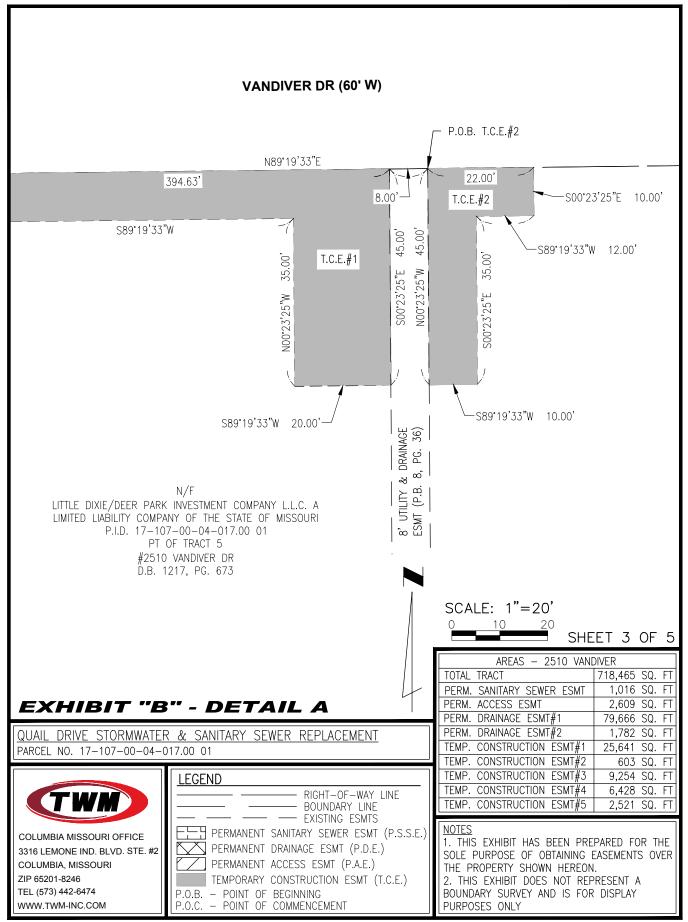

# TEMPORARY CONSTRUCTION EASEMENT #2:

COMMENCING AT THE SOUTHWEST CORNER OF SAID TRACT; THENCE, ON THE EAST RIGHT-OF-WAY LINE OF SYLVAN LANE (60 FEET), THE FOLLOWING TWO (2) COURSES AND DISTANCES: 1.) NORTH 00 DEGREES 18 MINUTES 59 SECONDS WEST (BASED ON THE "MISSOURI COORDINATE SYSTEM OF 1983", CENTRAL ZONE 2401, GRID NORTH AS DERIVED FROM THE MODOT VRS SYSTEM), 628.39 FEET; 2.) NORTHEASTWARDLY ON A CURVE TO THE RIGHT WITH AN ARC DISTANCE OF 39.11 FEET, A RADIUS OF 25.00 FEET, A CHORD BEARING AND DISTANCE OF NORTH 44 DEGREES 30 MINUTES 17 SECONDS EAST, 35.24 FEET TO THE SOUTH RIGHT-OF-WAY LINE OF VANDIVER DRIVE (60 FEET); THENCE NORTH 89 DEGREES 19 MINUTES 33 SECONDS EAST, 402.63 FEET TO THE POINT OF BEGINNING.

FROM SAID POINT OF BEGINNING; THENCE, CONTINUING ON SAID SOUTH RIGHT-OF-WAY LINE, NORTH 89 DEGREES 19 MINUTES 33 SECONDS EAST, 22.00 FEET; THENCE SOUTH 00 DEGREES 23 MINUTES 25 SECONDS EAST, 10.00 FEET; THENCE SOUTH 89 DEGREES 19 MINUTES 33 SECONDS WEST, ON A LINE 10-FEET SOUTHEASTERLY OF AND PARALLEL WITH SAID SOUTH RIGHT-OF-WAY LINE, 12.00 FEET; THENCE SOUTH 00 DEGREES 23 MINUTES 25 SECONDS EAST, 35.00 FEET; THENCE SOUTH 89 DEGREES 19 MINUTES 33 SECONDS WEST, ON A LINE 45-FEET SOUTHEASTERLY OF AND PARALLEL WITH SAID SOUTH RIGHT-OF-WAY LINE, 10.00 FEET; THENCE NORTH 00 DEGREES 23 MINUTES 25 SECONDS WEST, 45.00 FEET TO THE POINT OF BEGINNING.

SAID TEMPORARY CONSTRUCTION EASEMENT #2 CONTAINS 603 SQUARE FEET OR 0.014 ACRES, MORE OR LESS.

AND ALSO,