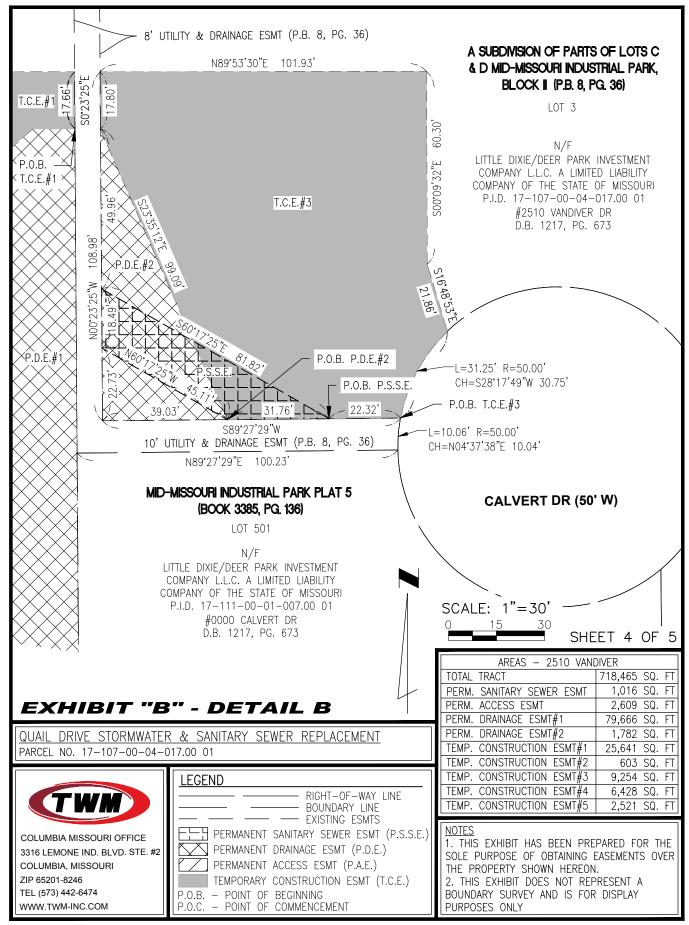

# RE: PERMANENT SANITARY SEWER EASEMENT (P.S.S.E.)

A 16-FEET-WIDE PERMANENT SANITARY SEWER EASEMENT BEING PART OF TRACT 5, MID-MISSOURI INDUSTRIAL PARK, AND ALSO BEING PART OF LOT 3 OF A SUBDIVISION OF PARTS OF LOTS C & D MID-MISSOURI INDUSTRIAL PARK BLOCK 2, A REFERENCE BEING HAD TO THE BOONE COUNTY RECORDER OF DEEDS OFFICE IN PLAT BOOK 7, PAGE 14, AND PLAT BOOK 8, PAGE 36 RESPECTIVELY, SECTION 5, IN TOWNSHIP 48 NORTH, RANGE 12 WEST, IN THE CITY OF COLUMBIA, STATE OF MISSOURI, AND MORE PARTICULARLY DESCRIBED AS FOLLOWS:

COMMENCING AT THE SOUTHWEST CORNER OF LOT 501 OF MID-MISSOURI INDUSTRIAL PARK PLAT 5, A REFERENCE BEING HAD TO THE BOONE COUNTY RECORDER OF DEEDS OFFICE IN BOOK 3385, PAGE 136, SECTION 5; THENCE NORTH 00 DEGREES 23 MINUTES 25 SECONDS WEST (BASED ON THE "MISSOURI COORDINATE SYSTEM OF 1983", CENTRAL ZONE 2401, GRID NORTH AS DERIVED FROM THE MODOT VRS SYSTEM), 189.30 FEET TO THE SOUTH LINE OF SAID LOT 3; A REFERENCE BEING HAD TO THE PLAT IN THE BOONE COUNTY RECORDER OF DEEDS OFFICE IN PLAT BOOK 8, PAGE 36; THENCE NORTH 89 DEGREES 27 MINUTES 29 SECONDS EAST, 100.23 FEET TO THE RIGHT OF WAY LINE OF CALVERT DRIVE (50 FEET), THENCE NORTHWARDLY ON A NON-TANGENT CURVE TO THE RIGHT WITH AN ARC DISTANCE OF 10.06 FEET, A RADIUS OF 50.00 FEET, A CHORD BEARING AND DISTANCE OF NORTH 04 DEGREES 37 MINUTES 38 SECONDS EAST, 10.04 FEET; THENCE SOUTH 89 DEGREES 27 MINUTES 29 SECONDS WEST, ON A LINE 10.00 FEET NORTHERLY OF AND PARALLEL WITH SAID SOUTH LINE, 22.32 FEET TO THE POINT OF BEGINNING.

FROM SAID POINT OF BEGINNING; THENCE CONTINUING SOUTH 89 DEGREES 27 MINUTES 29 SECONDS WEST, 31.76 FEET; THENCE NORTH 60 DEGREES 17 MINUTES 25 SECONDS WEST, 45.11 FEET; THENCE NORTH 00 DEGREES 23 MINUTES 25 SECONDS WEST, 18.49 FEET; THENCE SOUTH 60 DEGREES 17 MINUTES 25 SECONDS EAST, 81.82 FEET TO THE POINT OF BEGINNING.

SAID PERMANENT SANITARY SEWER EASEMENT CONTAINS 1,016 SQUARE FEET OR 0.023 ACRES, MORE OR LESS. AS SHOWN ON EXHIBIT "B" ATTACHED HERETO AND MADE A PART HEREOF. SUBJECT TO EASEMENTS, CONDITIONS AND RESTRICTIONS OF RECORD.

#### RE: PERMANENT DRAINAGE EASEMENT (P.D.E.) #1 & #2

TWO VARIABLE WIDTH PERMANENT DRAINAGE EASEMENT BEING PART OF TRACT 5, MID-MISSOURI INDUSTRIAL PARK, A REFERENCE BEING HAD TO THE BOONE COUNTY RECORDER OF DEEDS OFFICE IN PLAT BOOK 7, PAGE 14, AND PART

OF LOT 3 OF A SUBDIVISION OF PARTS OF LOTS C & D MID-MISSOURI INDUSTRIAL PARK BLOCK 2, A REFERENCE BEING HAD TO THE BOONE COUNTY RECORDER OF DEEDS OFFICE IN PLAT BOOK 8, PAGE 36; SECTION 5, IN TOWNSHIP 48 NORTH, RANGE 12 WEST, IN THE CITY OF COLUMBIA, STATE OF MISSOURI, AND MORE PARTICULARLY DESCRIBED AS FOLLOWS:

# PERMANENT DRAINAGE EASEMENT #1:

BEGINNING AT THE SOUTHWEST CORNER OF LOT 501 OF MID-MISSOURI INDUSTRIAL PARK PLAT 5, A REFERENCE BEING HAD TO THE BOONE COUNTY RECORDER OF DEEDS OFFICE IN BOOK 3385, PAGE 136, SECTION 5; THENCE NORTH 69 DEGREES 03 MINUTES 06 SECONDS WEST (BASED ON THE "MISSOURI COORDINATE SYSTEM OF 1983", CENTRAL ZONE 2401, GRID NORTH AS DERIVED FROM THE MODOT VRS SYSTEM), ON THE SOUTH LINE OF SAID SUBJECT TRACT, 286.07 FEET; THENCE NORTH 20 DEGREES 56 MINUTES 54 SECONDS EAST, 65.00 FEET; THENCE NORTH 69 DEGREES 03 MINUTES 06 SECONDS WEST, ON A LINE 65-FEET NORTHEAST OF AND PARALLEL WITH SAID SOUTH LINE, 190.47 FEET TO THE EAST RIGHT-OF-WAY LINE OF SYLVAN LANE (60-FEET WIDE); THENCE NORTH 00 DEGREES 18 MINUTES 59 SECONDS WEST, 558.63 FEET; THENCE NORTHEASTWARDLY ON A CURVE TO THE RIGHT WITH AN ARC DISTANCE OF 39.11 FEET, A RADIUS OF 25.00 FEET, A CHORD BEARING AND DISTANCE OF NORTH 44 DEGREES 30 MINUTES 17 SECONDS EAST, 35.24 FEET; THENCE SOUTH 12 DEGREES 04 MINUTES 49 SECONDS WEST, 48.35 FEET; THENCE SOUTH 00 DEGREES 15 MINUTES 47 SECONDS EAST, 270.69 FEET; THENCE SOUTH 02 DEGREES 33 MINUTES 17 SECONDS EAST, 35.24 FEET; THENCE SOUTH 12 DEGREES 04 MINUTES 49 SECONDS WEST, 48.35 FEET; THENCE SOUTH 00 DEGREES 15 MINUTES 47 SECONDS EAST, 270.69 FEET; THENCE SOUTH 02 DEGREES 33 MINUTES 17 SECONDS EAST, 36.94 FEET; THENCE NORTH 48 DEGREES 23 MINUTES 12 SECONDS EAST, 38.94 FEET; THENCE NORTH 48 DEGREES 23 MINUTES 27 SECONDS EAST, 38.94 FEET; THENCE NORTH 90 DEGREES 00 MINUTES 00 SECONDS EAST, 13.17 FEET; THENCE SOUTH 00 DEGREES 23 MINUTES 25 SECONDS EAST, 290.68 FEET TO THE POINT OF BEGINNING.

SAID PERMANENT DRAINAGE EASEMENT #1 CONTAINS 79,666 SQUARE FEET OR 1.823 ACRES, MORE OR LESS.

AND ALSO,

# PERMANENT DRAINAGE EASEMENT #2:

COMMENCING AT THE SOUTHWEST CORNER OF LOT 501 OF MID-MISSOURI INDUSTRIAL PARK PLAT 5, A REFERENCE BEING HAD TO THE BOONE COUNTY RECORDER OF DEEDS OFFICE IN BOOK 3385, PAGE 136, SECTION 5; THENCE NORTH 00 DEGREES 23 MINUTES 25 SECONDS WEST (BASED ON THE "MISSOURI COORDINATE SYSTEM OF 1983", CENTRAL ZONE 2401, GRID NORTH AS DERIVED FROM THE MODOT VRS SYSTEM), 189.30 FEET TO THE SOUTH LINE OF LOT 3, OF A SUBDIVISION OF PARTS OF LOTS C & D MID-MISSOURI INDUSTRIAL PARK BLOCK 2, A REFERENCE BEING HAD TO THE BOONE COUNTY RECORDER OF DEEDS OFFICE IN PLAT BOOK 8, PAGE 36; THENCE NORTH 89 DEGREES 27 MINUTES 29 SECONDS EAST, 100.23 FEET TO THE RIGHT OF WAY LINE OF CALVERT DRIVE (50 FEET), THENCE NORTHWARDLY ON A NON-TANGENT CURVE TO THE RIGHT WITH AN ARC DISTANCE OF 10.06 FEET, A RADIUS OF 50.00 FEET, A CHORD BEARING AND DISTANCE OF NORTH 04 DEGREES 37 MINUTES 38 SECONDS EAST, 10.04 FEET; THENCE SOUTH 89 DEGREES 27 MINUTES 29 SECONDS WEST, ON A LINE 10-FEET NORTHERLY OF AND PARALLEL WITH SAID SOUTH LINE, 54.08 FEET TO THE POINT OF BEGINNING.

FROM SAID POINT OF BEGINNING; THENCE CONTINUING SOUTH 89 DEGREES 27 MINUTES 29 SECONDS WEST, 39.03 FEET; THENCE NORTH 00 DEGREES 23 MINUTES 25 SECONDS WEST, 91.18 FEET; THENCE SOUTH 23 DEGREES 35 MINUTES 12 SECONDS EAST, 99.09 FEET TO THE POINT OF BEGINNING.

SAID PERMANENT DRAINAGE EASEMENT #2 CONTAINS 1,782 SQUARE FEET OR 0.041 ACRES, MORE OR LESS. AS SHOWN ON EXHIBIT "B" ATTACHED HERETO AND MADE A PART HEREOF. SUBJECT TO EASEMENTS, CONDITIONS AND RESTRICTIONS OF RECORD.

### TEMPORARY CONSTRUCTION EASEMENT #1:

COMMENCING AT THE SOUTHWEST CORNER OF LOT 501 OF MID-MISSOURI INDUSTRIAL PARK PLAT 5, A REFERENCE BEING HAD TO THE BOONE COUNTY RECORDER OF DEEDS OFFICE IN BOOK 3385, PAGE 136; THENCE NORTH 00 DEGREES 23 MINUTES 25 SECONDS WEST (BASED ON THE "MISSOURI COORDINATE SYSTEM OF 1983", CENTRAL ZONE 2401, GRID NORTH AS DERIVED FROM THE MODOT VRS SYSTEM), 290.68 FEET TO THE POINT OF BEGINNING.

FROM SAID POINT OF BEGINNING: THENCE SOUTH 90 DEGREES 00 MINUTES 00 SECONDS WEST, 13.17 FEET: THENCE SOUTH 48 DEGREES 23 MINUTES 27 SECONDS WEST, 38.94 FEET: THENCE SOUTH 89 DEGREES 22 MINUTES 12 SECONDS WEST, 143.54 FEET; THENCE NORTH 78 DEGREES 34 MINUTES 32 SECONDS WEST, 217.07 FEET; THENCE NORTH 02 DEGREES 33 MINUTES 17 SECONDS WEST, 190.87 FEET; THENCE NORTH 00 DEGREES 15 MINUTES 47 SECONDS WEST, 270.69 FEET; THENCE NORTH 12 DEGREES 04 MINUTES 49 SECONDS EAST, 48.35 FEET TO THE SOUTH RIGHT-OF-WAY LINE OF VANDIVER DRIVE (60 FEET); THENCE NORTH 89 DEGREES 19 MINUTES 33 SECONDS EAST, 394.63 FEET; THENCE SOUTH 00 DEGREES 23 MINUTES 25 SECONDS EAST, 45.00 FEET; THENCE SOUTH 89 DEGREES 19 MINUTES 33 SECONDS WEST, ON A LINE 45-FEET SOUTHEAST OF AND PARALLEL WITH SAID SOUTH RIGHT-OF-WAY LINE, 20.00 FEET; THENCE NORTH 00 DEGREES 23 MINUTES 25 SECONDS WEST, 35.00 FEET; THENCE SOUTH 89 DEGREES 19 MINUTES 33 SECONDS WEST, ON A LINE 10-FEET SOUTHEAST OF AND PARALLEL WITH SAID SOUTH RIGHT-OF-WAY LINE, 355.85 FEET; THENCE SOUTH 00 DEGREES 03 MINUTES 28 SECONDS WEST, 30.56 FEET; THENCE SOUTH 73 DEGREES 53 MINUTES 07 SECONDS WEST, 24.92 FEET; THENCE SOUTH 00 DEGREES 26 MINUTES 11 SECONDS EAST, 292.72 FEET; THENCE NORTH 90 DEGREES 00 MINUTES 00 SECONDS EAST, 15.00 FEET; THENCE SOUTH 00 DEGREES 00 MINUTES 00 SECONDS EAST, 111.14 FEET; THENCE SOUTH 79 DEGREES 54 MINUTES 34 SECONDS EAST, 128.31 FEET; THENCE SOUTH 00 DEGREES 24 MINUTES 51 SECONDS EAST, 49,78 FEET; THENCE NORTH 89 DEGREES 33 MINUTES 02 SECONDS EAST, 139.31 FEET; THENCE NORTH 01 DEGREES 29 MINUTES 26 SECONDS EAST, 15.51 FEET; THENCE NORTH 89 DEGREES 53 MINUTES 30 SECONDS EAST, 119.58 FEET; THENCE SOUTH 00 DEGREES 23 MINUTES 25 SECONDS EAST, 17.66 FEET TO THE POINT OF BEGINNING.

SAID TEMPORARY CONSTRUCTION EASEMENT #1 CONTAINS 25,641 SQUARE FEET OR 0.589 ACRES, MORE OR LESS.

AND, ALSO

### TEMPORARY CONSTRUCTION EASEMENT #3:

COMMENCING AT THE SOUTHWEST CORNER OF LOT 501 OF MID-MISSOURI INDUSTRIAL PARK PLAT 5, A REFERENCE BEING HAD TO THE BOONE COUNTY RECORDER OF DEEDS OFFICE IN BOOK 3385, PAGE 136, SECTION 5; THENCE NORTH 00 DEGREES 23 MINUTES 25 SECONDS WEST (BASED ON THE "MISSOURI COORDINATE SYSTEM OF 1983", CENTRAL ZONE 2401, GRID NORTH AS DERIVED FROM THE MODOT VRS SYSTEM), 189.30 FEET TO THE SOUTH LINE OF LOT 3 OF A SUBDIVISION OF PARTS OF LOTS C & D MID-MISSOURI INDUSTRIAL PARK BLOCK 2, A REFERENCE BEING HAD TO THE BOONE COUNTY RECORDER OF DEEDS OFFICE IN PLAT BOOK 8, PAGE 36; THENCE NORTH 89 DEGREES 27 MINUTES 29 SECONDS EAST, 100.23 FEET TO THE RIGHT OF WAY LINE OF CALVERT DRIVE (50 FEET), THENCE NORTHWARDLY ON A CURVE TO THE RIGHT WITH AN ARC DISTANCE OF 10.06 FEET, A RADIUS OF 50.00 FEET, ON THE RIGHT-OF-WAY OF CALVERT DRIVE (50-FEET WIDE), A CHORD BEARING AND DISTANCE OF NORTH 04 DEGREES 37 MINUTES 38 SECONDS EAST, 10.04 FEET TO THE POINT OF BEGINNING.

FROM SAID POINT OF BEGINNING; THENCE SOUTH 89 DEGREES 27 MINUTES 29 SECONDS WEST, ON A LINE 10.00 FEET NORTHEAST OF AND PARALLEL WITH SAID SOUTH LINE, 54.08 FEET; THENCE NORTH 23 DEGREES 35 MINUTES 12 SECONDS WEST, 99.09 FEET; THENCE NORTH 00 DEGREES 23 MINUTES 25 SECONDS WEST, 17.80 FEET; THENCE NORTH 89 DEGREES 53 MINUTES 30 SECONDS EAST, 101.93 FEET; THENCE SOUTH 00 DEGREES 09 MINUTES 32 SECONDS EAST, 60.30 FEET; THENCE SOUTH 16 DEGREES 48 MINUTES 53 SECONDS EAST, 21.86 FEET TO SAID RIGHT-OF-WAY LINE; THENCE SOUTHWARDLY ON A NON-TANGENT CURVE TO THE LEFT WITH AN ARC DISTANCE OF 31.25 FEET, A RADIUS

OF 50.00 FEET, A CHORD BEARING AND DISTANCE OF SOUTH 28 DEGREES 17 MINUTES 49 SECONDS WEST, 30.75 FEET TO THE POINT OF BEGINNING.

SAID TEMPORARY CONSTRUCTION EASEMENT #3 CONTAINS 9,254 SQUARE FEET OR 0.212 ACRES, MORE OR LESS.