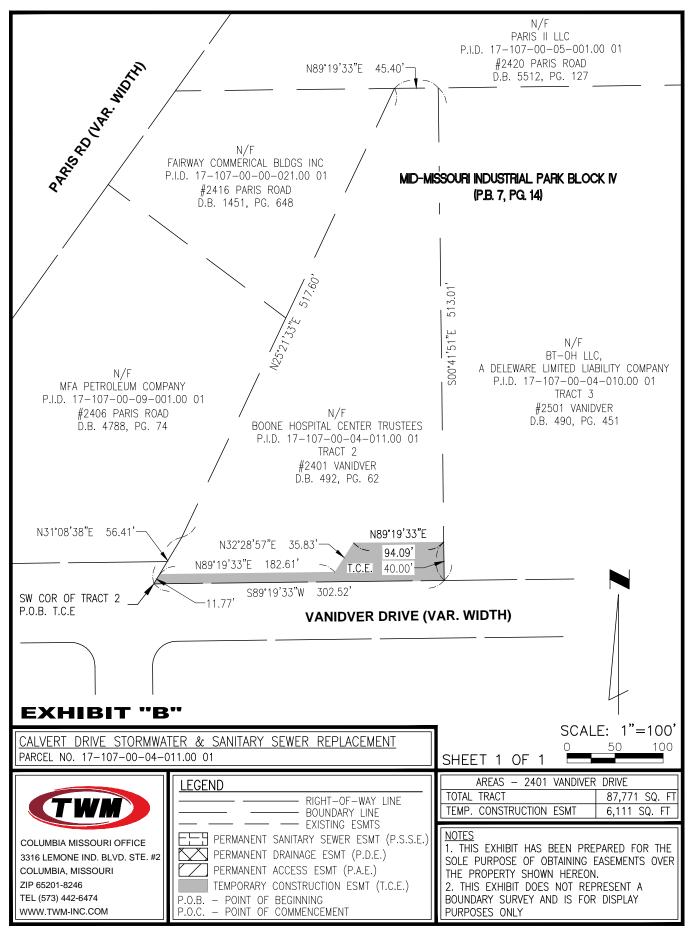

## CALVERT DRIVE SEWER REPLACEMENT EXHIBIT A

BOONE HOSPITAL CENTER TRUSTEES PID: 17-107-00-04-011.00 01 2401 VANDIVER DRIVE

## RE: TEMPORARY CONSTRUCTION EASEMENT (T.C.E.)

A VARIABLE WIDTH TEMPORARY CONSTRUCTION EASEMENT BEING PART OF TRACT 2, MID-MISSOURI INDUSTRIAL PARK, A REFERENCE BEING HAD TO THE BOONE COUNTY RECORDER OF DEEDS OFFICE IN PLAT BOOK 7, PAGE 14, SECTION 5, IN TOWNSHIP 48 NORTH, RANGE 12 WEST, IN THE CITY OF COLUMBIA, STATE OF MISSOURI, AND MORE PARTICULARLY DESCRIBED AS FOLLOWS:

BEGINNING AT THE SOUTHWEST CORNER OF SAID TRACT; THENCE NORTH 31 DEGREES 08 MINUTES 38 SECONDS EAST (BASED ON THE "MISSOURI COORDINATE SYSTEM OF 1983", CENTRAL ZONE 2401, GRID NORTH AS DERIVED FROM THE MODOT VRS SYSTEM), ON THE WEST LINE OF SAID TRACT, 11.77 FEET; THENCE NORTH 89 DEGREES 19 MINUTES 33 SECONDS EAST, ON A LINE PARALLEL 10-FEET NORTH FROM THE NORTH RIGHT-OF-WAY OF VANDIVER DRIVE (VARIABLE WIDTH), 182.61 FEET; THENCE NORTH 32 DEGREES 28 MINUTES 57 SECONDS EAST, 35.83 FEET; THENCE NORTH 89 DEGREES 19 MINUTES 33 SECONDS EAST, ON A LINE PARALLEL 10-FEET NORTH FROM ALLEL 40-FEET NORTH FROM SAID NORTH RIGHT-OF-WAY, 94.09 FEET, TO THE EAST LINE OF SAID TRACT; THENCE SOUTH 00 DEGREES 41 MINUTES 51 SECONDS EAST, 40.00 FEET, TO SAID NORTH RIGHT-OF-WAY; THENCE SOUTH 89 DEGREES 19 MINUTES 33 SECONDS WEST, 302.52 FEET TO THE POINT OF BEGINNING.

SAID EASEMENT CONTAINS 6,111 SQUARE FEET OR 0.140 ACRES, MORE OR LESS. AS SHOWN ON EXHIBIT "B" ATTACHED HERETO AND MADE A PART HEREOF. SUBJECT TO EASEMENTS, CONDITIONS AND RESTRICTIONS OF RECORD.

2023-12-20