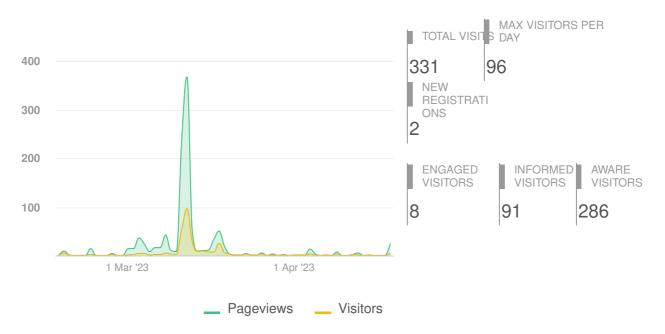

## **Visitors Summary**

### Highlights

#### PARTICIPANT SUMMARY

| ENGAGED  | 8 ENGAGED PARTICIPANT                                        | S                                               |              |                |                                                             | (%)         |
|----------|--------------------------------------------------------------|-------------------------------------------------|--------------|----------------|-------------------------------------------------------------|-------------|
|          |                                                              | Registered                                      | Unverified   | Anonymous      | Route K and Old Plank Roa                                   | 8 (2.8%)    |
|          | Contributed on Forums                                        | 0                                               | 0            | 0              |                                                             | ( )         |
| INFORMED | Participated in Surveys                                      | 0                                               | 0            | 0              |                                                             |             |
|          | Contributed to Newsfeeds                                     | 0                                               | 0            | 0              |                                                             |             |
|          | Participated in Quick Polls                                  | 0                                               | 0            | 0              |                                                             |             |
|          | Posted on Guestbooks                                         | 0                                               | 0            | 0              |                                                             |             |
|          | Contributed to Stories                                       | 0                                               | 0            | 0              |                                                             |             |
|          | Asked Questions                                              | 2                                               | 2            | 0              |                                                             |             |
| AWARE    | Placed Pins on Places                                        | 0                                               | 0            | 0              |                                                             |             |
|          | Contributed to Ideas                                         | 4                                               | 0            | 0              |                                                             |             |
|          | * A single engage                                            | * Calculated as a percentage of total visits to | the Project  |                |                                                             |             |
| ENGAGED  | 91 INFORMED PARTICIPAN                                       | ITS                                             |              |                |                                                             | (%)         |
|          |                                                              |                                                 |              |                | Route K and Old Plank Roa                                   | 91 (31.8%)  |
|          | Viewed a video                                               |                                                 |              | 0              | Houle IX and Old Flank Hoa                                  | 01 (01.070) |
|          | Viewed a photo                                               |                                                 |              | 0              |                                                             |             |
| INFORMED | Downloaded a document                                        |                                                 |              | 50             |                                                             |             |
|          | Visited the Key Dates page                                   |                                                 |              | 5              |                                                             |             |
|          | Visited an FAQ list Page                                     |                                                 |              | 0              |                                                             |             |
|          | Visited Instagram Page                                       |                                                 |              | 0              |                                                             |             |
|          | Visited Multiple Project Pages                               |                                                 |              | 82             |                                                             |             |
| AWARE    | Contributed to a tool (engaged                               | 4)                                              |              | 8              |                                                             |             |
|          | * A single informed participant can perform multiple actions |                                                 |              |                | * Calculated as a percentage of total visits to the Project |             |
| ENGAGED  | 286 AWARE PARTICIPANTS                                       | 3                                               |              |                |                                                             |             |
|          | _                                                            |                                                 |              | Participants   | Route K and Old Plank Roa                                   | 286         |
|          | Visited at least one Page                                    |                                                 |              | 286            |                                                             |             |
| INFORMED |                                                              |                                                 |              |                |                                                             |             |
|          |                                                              |                                                 |              |                |                                                             |             |
|          |                                                              |                                                 |              |                |                                                             |             |
|          |                                                              |                                                 |              |                |                                                             |             |
|          |                                                              |                                                 |              |                |                                                             |             |
| AWARE    |                                                              |                                                 |              |                |                                                             |             |
|          |                                                              |                                                 |              |                |                                                             |             |
|          |                                                              |                                                 |              |                |                                                             |             |
|          | * Aware user could have also p                               | performed an l                                  | nformed or E | ingaged Action | * Total list of unique visitors to the project              |             |
|          |                                                              |                                                 |              |                |                                                             |             |