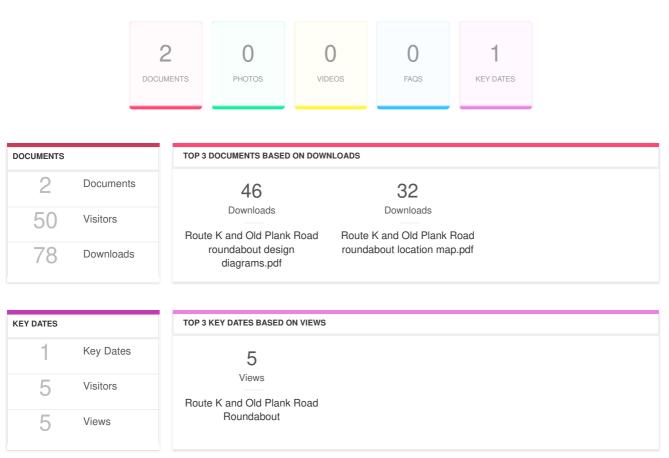

|             |
|          |                                                              |                                                 |              |                |                                                             |             |
|          | * Aware user could have also p                               | performed an l                                  | nformed or E | ingaged Action | * Total list of unique visitors to the project              |             |
|          |                                                              |                                                 |              |                |                                                             |             |

#### **ENGAGEMENT TOOLS SUMMARY**



#### **INFORMATION WIDGET SUMMARY**



#### TRAFFIC SOURCES OVERVIEW

| REFERRER URL               | Visits |
|----------------------------|--------|
| m.facebook.com             | 92     |
| www.komu.com               | 33     |
| www.google.com             | 31     |
| www.como.gov               | 25     |
| I.facebook.com             | 15     |
| Im.facebook.com            | 12     |
| www.bing.com               | 3      |
| duckduckgo.com             | 2      |
| android-app                | 1      |
| inception.kmiz.com         | 1      |
| search.yahoo.com           | 1      |
| www.columbiamissourian.com | 1      |
| www.facebook.com           | 1      |



#### **SELECTED PROJECTS - FULL LIST**

| PROJECT TITLE                         | AWARE | INFORMED | ENGAGED |
|---------------------------------------|-------|----